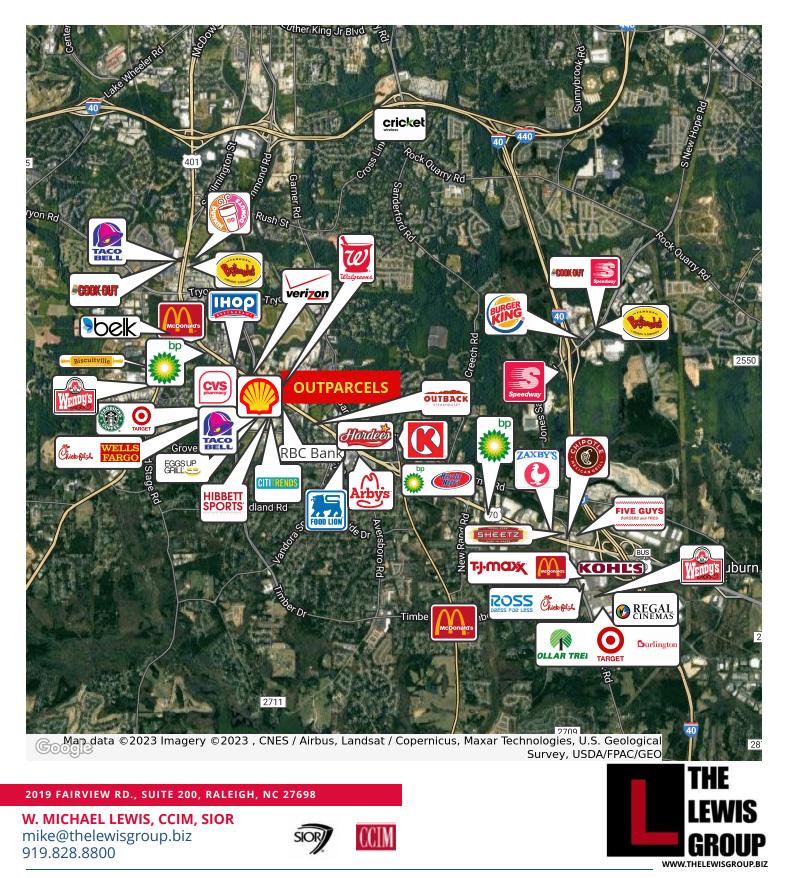

on. The Lewis Group, LLC assumes no liability for any inaccuracy contained herein.

## LOCATION MAP



#### PLAT OF OUTPARCELS



| SIAIOS    | 201 #       | ADDRESS                       | ALIN       | JOD-ITIE | JIZE       |
|-----------|-------------|-------------------------------|------------|----------|------------|
| Available | Outparcel 1 | 950 US 70 Hwy West Garner, NC | 1701951884 | Retail   | 0.82 Acres |
| Available | Outparcel 2 | 910 US 70 Hwy West Garner, NC | 1701957574 | Retail   | 1.64 Acres |

#### 2019 FAIRVIEW RD., SUITE 200, RALEIGH, NC 27698

W. MICHAEL LEWIS, CCIM, SIOR mike@thelewisgroup.biz 919.828.8800





#### Access View



2019 FAIRVIEW RD., SUITE 200, RALEIGH, NC 27698

W. MICHAEL LEWIS, CCIM, SIOR mike@thelewisgroup.biz 919.828.8800





### RETAILER MAP