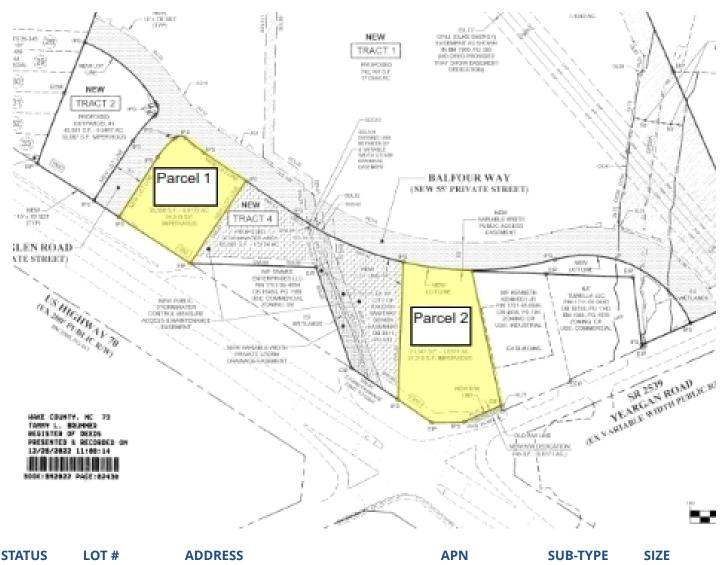

#### PLAT OF OUTPARCELS

| SIAIOS    | 201 #       | ADDRESS                       | ALIN       | JOD-ITIE | JIZE       |
|-----------|-------------|-------------------------------|------------|----------|------------|
| Available | Outparcel 1 | 950 US 70 Hwy West Garner, NC | 1701951884 | Retail   | 0.82 Acres |
| Available | Outparcel 2 | 910 US 70 Hwy West Garner, NC | 1701957574 | Retail   | 1.64 Acres |