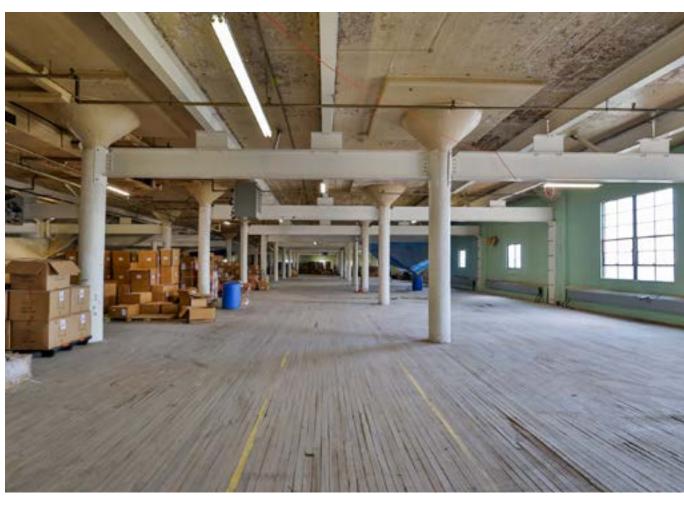

### UNIT 1A

- > 145,000 SQUARE FEET FOR LEASE
- > CEILING HEIGHT 17'
- > COLUMN SPACES LENGTH 21'
- > COLUMN SPACES WIDTH 16'

DUPLAN SILK MILL | HAZLETON, PA

# UNIT 1A