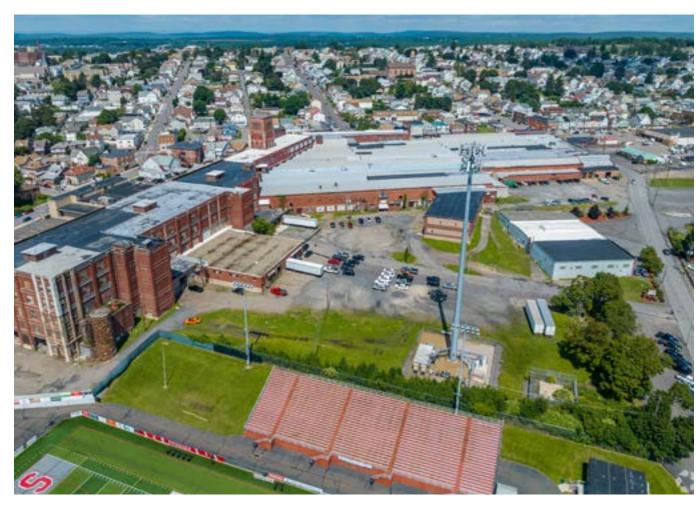

### UNIT 5A

- > 45,000 SQUARE FEET FOR LEASE
- > CEILING HEIGHT 13.6'
- > COLUMN SPACES LENGTH 19'
- > COLUMN SPACES WIDTH 20'

DUPLAN SILK MILL | HAZLETON, PA

# UNIT 5A

DUPLAN SILK MILL | HAZLETON, PA 18201