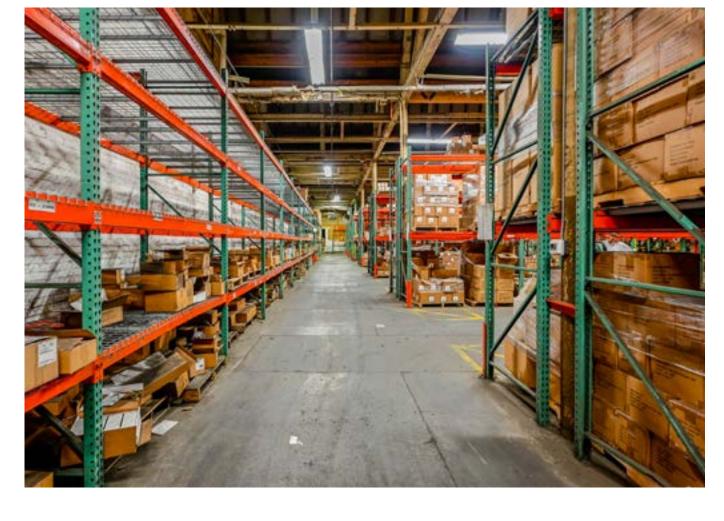

DUPLAN SILK MILL | HAZLETON, PA 18201

The historic Duplan Silk Mill at 100 E Diamond Avenue offers move-in ready industrial warehouse space featuring impressive ceiling heights and quick interstate access. Once home to the world's largest silk mill, this five-story, 550,000-square-foot industrial building boasts massive 110,000-square-foot floor plates and remains a significant manufacturing and distribution point for Hazleton. A sought-out, 150,000-square-foot ground-level space is available, suitable for storage and warehousing. Building specifications include a 12 to 25-foot ceiling height sloping to 30 feet in some areas, 12 exterior dock doors, six drive-in doors with levelers, fluorescent lighting, a wet sprinkler system, and a 400 amp/120-240 volt 3-phase power supply. Additional dock doors can be added. Tenants control utilities. Situated on 7.62 acres, ample parking is available for trucks and employees.