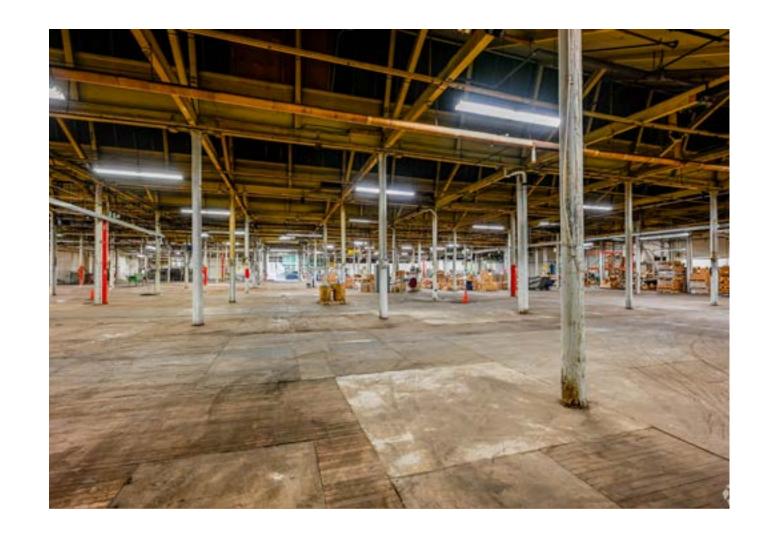

DUPLAN SILK MILL | HAZLETON, PA 18201

The historic Duplan Silk Mill at 100 E Diamond Avenue offers move-in ready industrial warehouse space featuring impressive ceiling heights and quick interstate access. Once home to the world's largest silk mill, this five-story, 550,000-square-foot industrial building boasts massive 110,000-square-foot floor plates and remains a significant manufacturing and distribution point for Hazleton. A sought-out, 150,000-square-foot ground-level space is available, suitable for storage and warehousing. Building specifications include a 12 to 25-foot ceiling height sloping to 30 feet in some areas, 12 exterior dock doors, six drive-in doors with levelers, fluorescent lighting, a wet sprinkler system, and a 400 amp/120-240 volt 3-phase power supply. Additional dock doors can be added. Tenants control utilities. Situated on 7.62 acres, ample parking is available for trucks and employees.