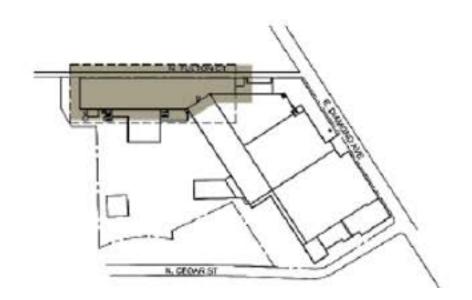

kforce with an ample supply of able working individuals. Take advantage of its tremendous accessibility without sacrificing quality at an affordable rate with an industrial location in Hazleton.





DUPLAN SILK MILL | HAZLETON, PA













### SITE PLAN

### UNIT 1A

- > 145,000 SQUARE FEET FOR LEASE
- > CEILING HEIGHT 17'
- > COLUMN SPACES LENGTH 21'
- > COLUMN SPACES WIDTH 16'







DUPLAN SILK MILL | HAZLETON, PA

# UNIT 1A













### SITE PLAN

# UNIT 3A

- > 28,000 SQUARE FEET FOR LEASE
- > CEILING HEIGHT 13.6'
- > COLUMN SPACES LENGTH 19'
- > COLUMN SPACES WIDTH 20'







DUPLAN SILK MILL | HAZLETON, PA

# UNIT 3A













### SITE PLAN

### UNIT 5A

- > 45,000 SQUARE FEET FOR LEASE
- > CEILING HEIGHT 13.6'
- > COLUMN SPACES LENGTH 19'
- > COLUMN SPACES WIDTH 20'







DUPLAN SILK MILL | HAZLETON, PA

# UNIT 5A







DUPLAN SILK MILL | HAZLETON, PA 18201

# PRIME LOCATION

# MAJOR MARKETS

WILKES-BARRE, PA - 28 Miles

MOUNT POCONO, PA - 43 Miles

SCRANTON, PA - 46 Miles

ALLENTOWN, PA - 47 Miles

HARRISBURG, PA - 80 Miles

PHILADELPHIA, PA - 97 Miles

NEWARK PORT - 120 Miles

NEW YORK CITY, NY - 127 Miles

BALTIMORE, MD - 160 Miles

WASHINGTON, DC - 201 Miles

PITTSBURGH, PA - 249 Miles

BOSTON, MA - 331 Miles





DUPLAN SILK MILL | HAZLETON, PA



### PROPERTY ATTRIBUTES

Duplan Silk Mill is positioned minutes from Interstate 80 and Interstate 81, providing seamless connections to Scranton, Harrisburg, Lehigh Valley, Philadelphia, and New York City. While neighboring the two largest cities on the East Coast, Philadelphia and New York City, the mar