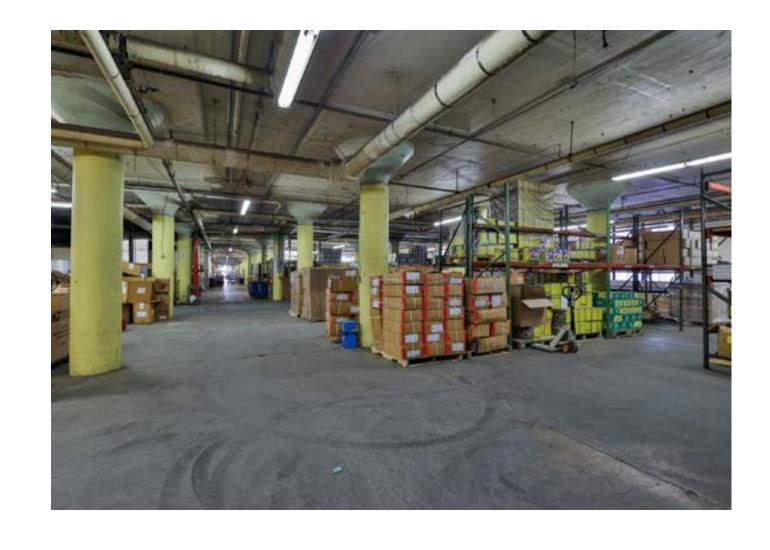

DUPLAN SILK MILL | HAZLETON, PA 18201

- > FOR LEASE | WAREHOUSE SPACES
- > 218,000 SQUARE FEET AVAILABLE
- > ON 7.62 ACRES
- > CEILING HEIGHT 13' 17'
- > 6 DRIVE-IN DOORS 10X12 WITH LEVELERS
- > CONCRETE AND WOOD FLOORS
- > FLUORESCENT LIGHTING
- > WET SPRINKLER
- > COLUMN SPACING 16'W X 21'D
- > POWER 400A/120 240V 3P
- > AMPLE PARKING
- > ZONED I 1

DUPLAN SILK MILL | HAZLETON, PA 18201

The historic Duplan Silk Mill at 100 E Diamond Avenue offers move-in ready industrial warehouse space featuring impressive ceiling heights and quick interstate access. Once home to the world's largest silk mill, this five-story, 550,000-square-foot industrial building boasts massive 110,000-square-foot floor plates and remains a significant manufacturing and distribution point for Hazleton. A sought-out, 150,000-square-foot ground-level space is available, suitable for storage and warehousing. Building specifications include a 12 to 25-foot ceiling height sloping to 30 feet in some areas, 12 exterior dock doors, six drive-in doors with levelers, fluorescent lighting, a wet sprinkler system, and a 400 amp/120-240 volt 3-phase power supply. Additional dock doors can be added. Tenants control utilities. Situated on 7.62 acres, ample parking is available for trucks and employees.