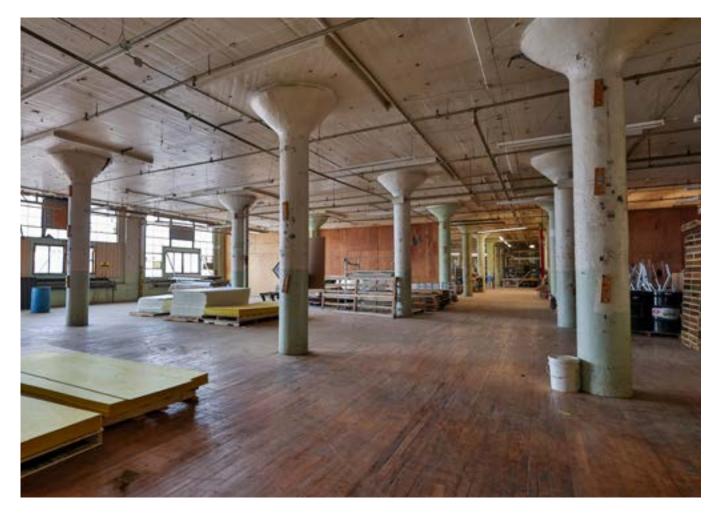

DUPLAN SILK MILL | HAZLETON, PA 18201

The historic Duplan Silk Mill at 100 E Diamond Avenue offers move-in ready industrial warehouse space featuring impressive ceiling heights and quick interstate access. Once home to the world's largest silk mill, this five-story, 550,000-square-foot industrial building boasts massive 110,000-square-foot floor plates and remains a significant manufacturing and distribution point for Hazleton. A sought-out, 150,000-square-foot ground-level space is available, suitable for storage and warehousing. Building specifications include a 12 to 25-foot ceiling height sloping to 30 feet in some areas, 12 exterior dock doors, six drive-in doors with levelers, fluorescent lighting, a wet sprinkler system, and a 400 amp/120-240 volt 3-phase power supply. Additional dock doors can be added. Tenants control utilities. Situated on 7.62 acres, ample parking is available for trucks and employees.

### UNIT 5A

- > 45,000 SQUARE FEET FOR LEASE
- > CEILING HEIGHT 13.6'
- > COLUMN SPACES LENGTH 19'
- > COLUMN SPACES WIDTH 20'

DUPLAN SILK MILL | HAZLETON, PA