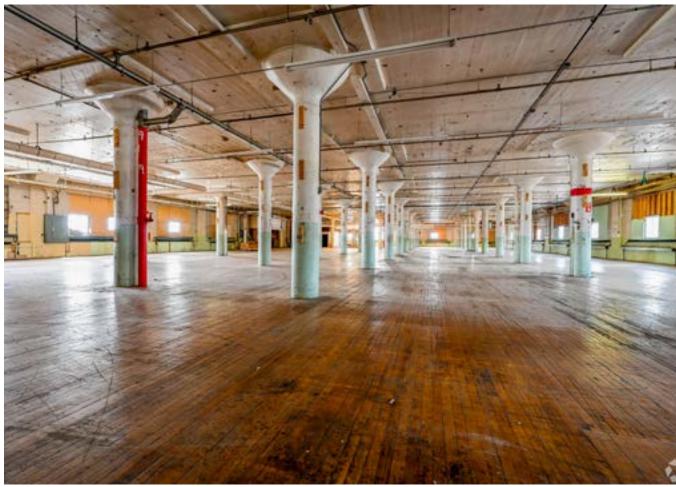

DUPLAN SILK MILL | HAZLETON, PA 18201

The historic Duplan Silk Mill at 100 E Diamond Avenue offers move-in ready industrial warehouse space featuring impressive ceiling heights and quick interstate access. Once home to the world's largest silk mill, this five-story, 550,000-square-foot industrial building boasts massive 110,000-square-foot floor plates and remains a significant manufacturing and distribution point for Hazleton. A sought-out, 150,000-square-foot ground-level space is available, suitable for storage and warehousing. Building specifications include a 12 to 25-foot ceiling height sloping to 30 feet in some areas, 12 exterior dock doors, six drive-in doors with levelers, fluorescent lighting, a wet sprinkler system, and a 400 amp/120-240 volt 3-phase power supply. Additional dock doors can be added. Tenants control utilities. Situated on 7.62 acres, ample parking is available for trucks and employees.

# UNIT 3A

- > 28,000 SQUARE FEET FOR LEASE
- > CEILING HEIGHT 13.6'
- > COLUMN SPACES LENGTH 19'
- > COLUMN SPACES WIDTH 20'

DUPLAN SILK MILL | HAZLETON, PA