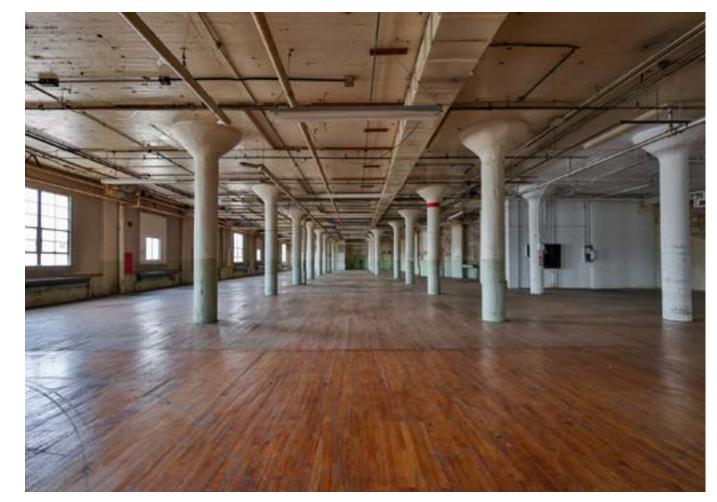

DUPLAN SILK MILL | HAZLETON, PA 18201

The historic Duplan Silk Mill at 100 E Diamond Avenue offers move-in ready industrial warehouse space featuring impressive ceiling heights and quick interstate access. Once home to the world's largest silk mill, this five-story, 550,000-square-foot industrial building boasts massive 110,000-square-foot floor plates and remains a significant manufacturing and distribution point for Hazleton. A sought-out, 150,000-square-foot ground-level space is available, suitable for storage and warehousing. Building specifications include a 12 to 25-foot ceiling height sloping to 30 feet in some areas, 12 exterior dock doors, six drive-in doors with levelers, fluorescent lighting, a wet sprinkler system, and a 400 amp/120-240 volt 3-phase power supply. Additional dock doors can be added. Tenants control utilities. Situated on 7.62 acres, ample parking is available for trucks and employees.