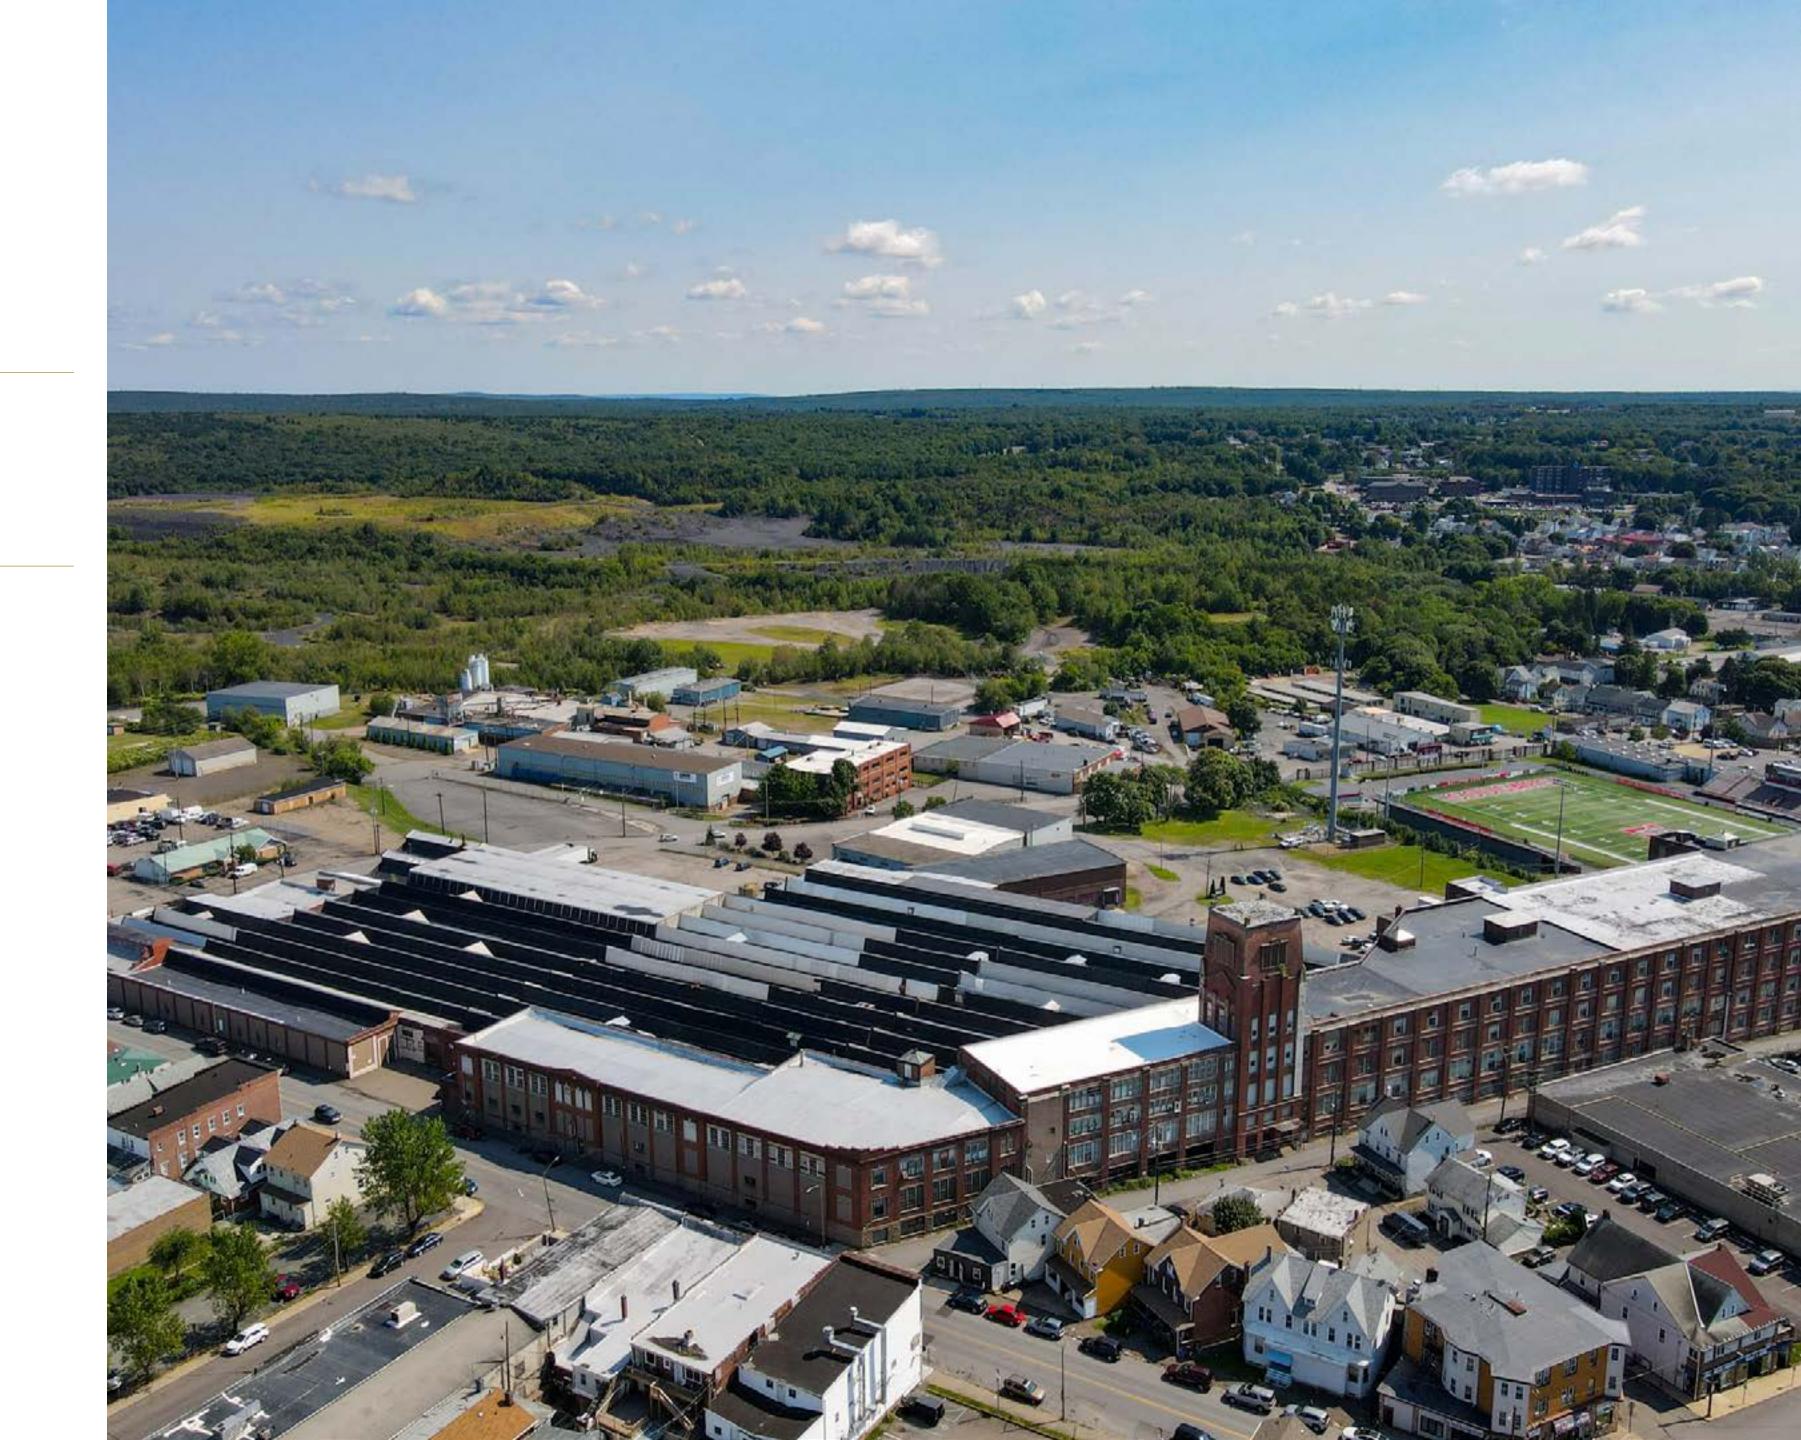

DUPLAN SILK MILL | HAZLETON, PA 18201

The historic Duplan Silk Mill at 100 E Diamond Avenue offers move-in ready industrial warehouse space featuring impressive ceiling heights and quick interstate access. Once home to the world's largest silk mill, this five-story, 550,000-square-foot industrial building boasts massive 110,000-square-foot floor plates and remains a significant manufacturing and distribution point for Hazleton. A sought-out, 150,000-square-foot ground-level space is available, suitable for storage and warehousing. Building specifications include a 12 to 25-foot ceiling height sloping to 30 feet in some areas, 12 exterior dock doors, six drive-in doors with levelers, fluorescent lighting, a wet sprinkler system, and a 400 amp/120-240 volt 3-phase power supply. Additional dock doors can be added. Tenants control utilities. Situated on 7.62 acres, ample parking is available for trucks and employees.

Hazleton and the Interstate 81 Corridor are some of the most affordable industrial markets in the country. In tandem with its prime location along highly connective freeways, low rents and expenses are some of the many reasons why businesses are drawn to the area. Duplan Silk Mill is positioned minutes from Interstate 80 and Interstate 81, providing seamless connections to Scranton, Harrisburg, Lehigh Valley, Philadelphia, and New York City. While neighboring the two largest cities on the East Coast, Philadelphia and New York City, the market can logistically reach over 50 million people within a four-hour drive. Additionally, Duplan Silk Mill is within two hours of the Lehigh Valley International, Newark Liberty, and Philadelphia International airports.