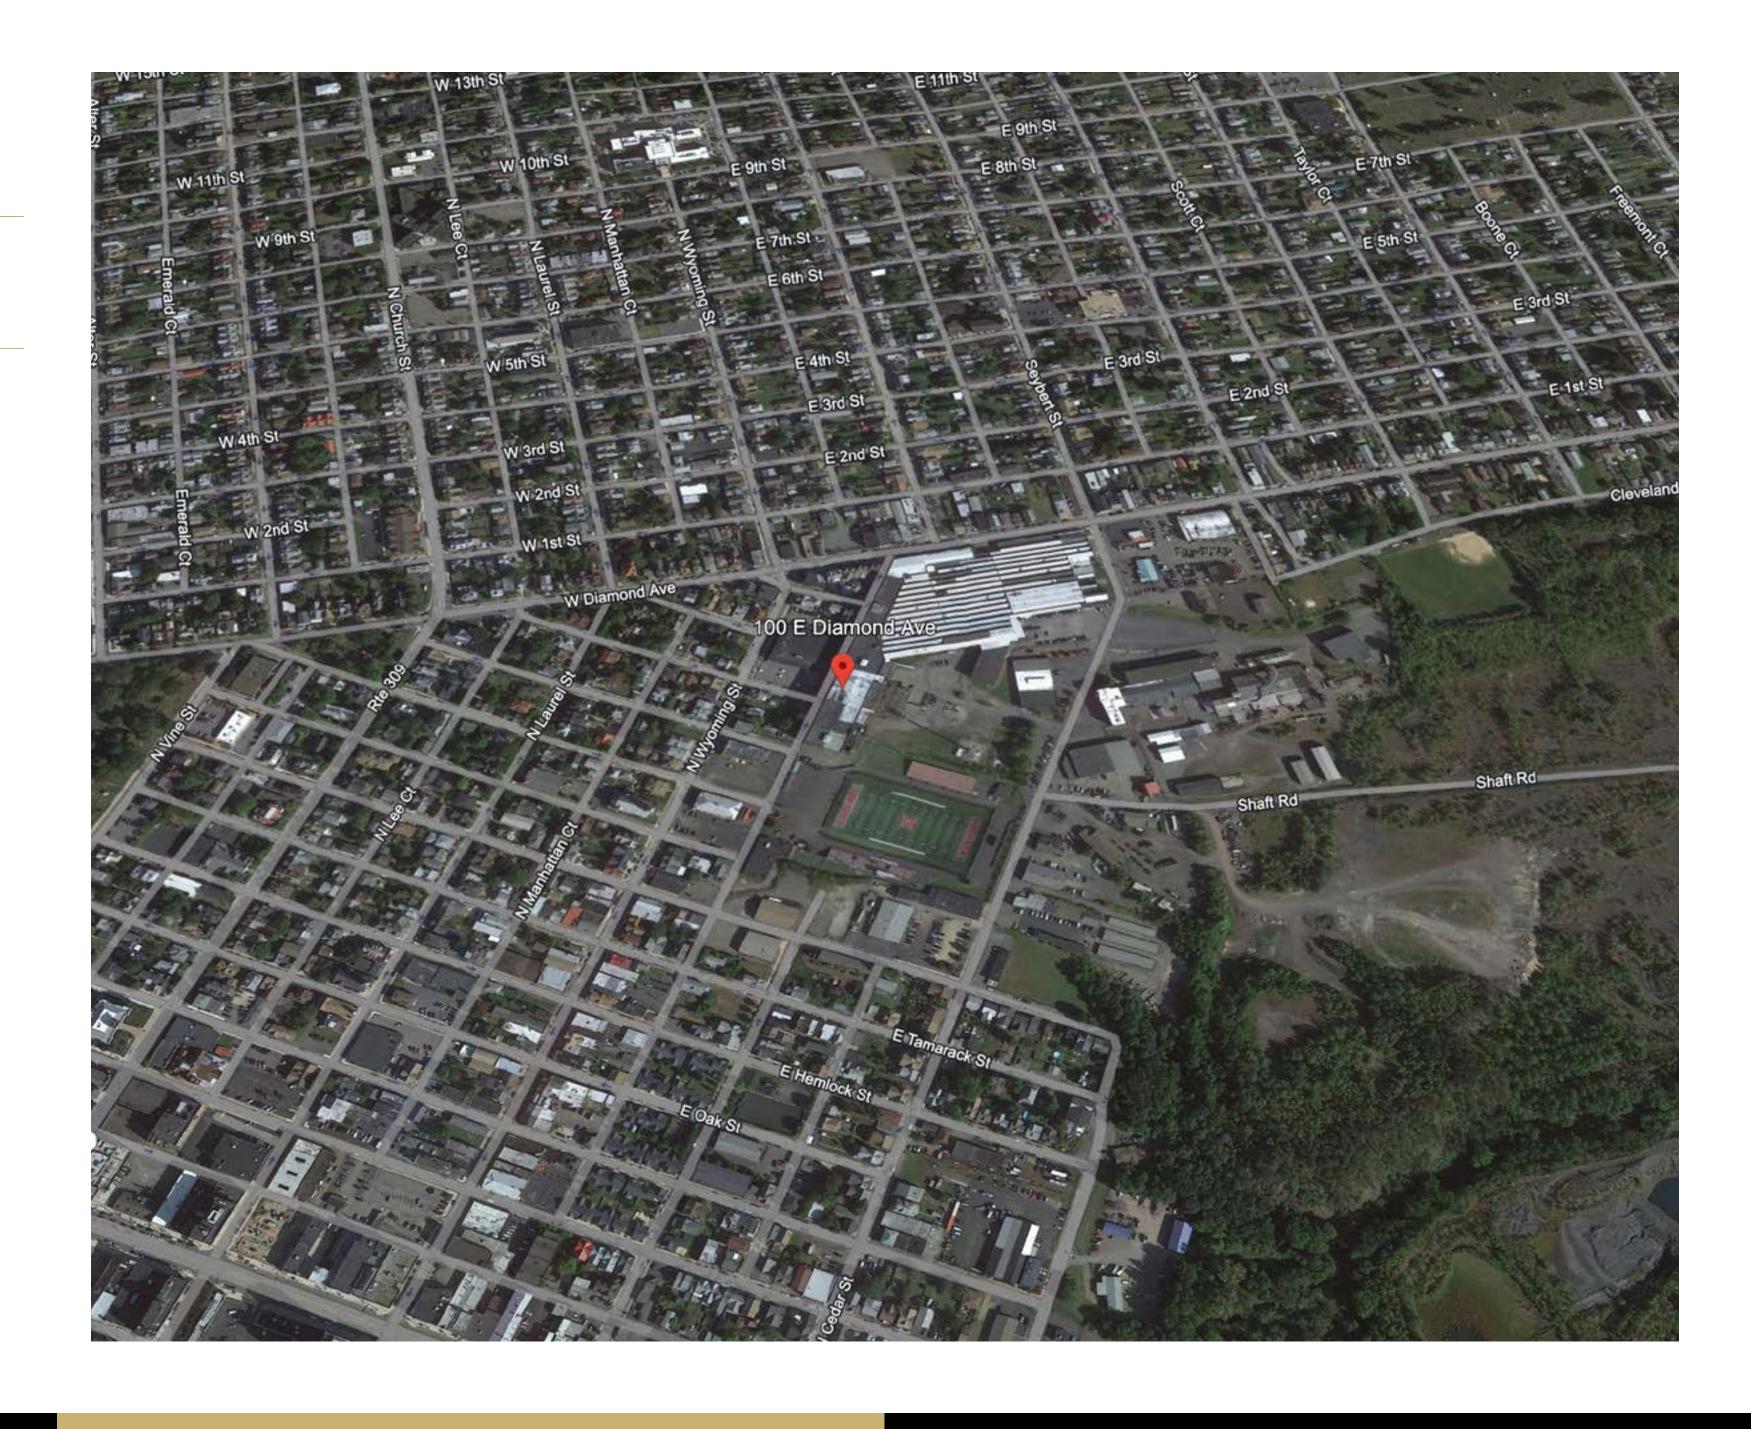

# PRIME LOCATION

### PROPERTY ATTRIBUTES

Duplan Silk Mill is positioned minutes from Interstate 80 and Interstate 81, providing seamless connections to Scranton, Harrisburg, Lehigh Valley, Philadelphia, and New York City. While neighboring the two largest cities on the East Coast, Philadelphia and New York City, the market can logistically reach over 50 million people within a four-hour drive.