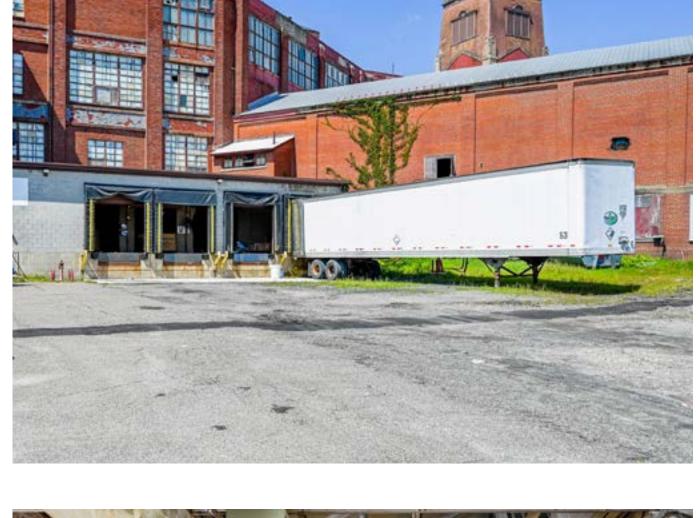

DUPLAN SILK MILL | HAZLETON, PA 18201

- > FOR LEASE | WAREHOUSE SPACES
- > 218,000 SQUARE FEET AVAILABLE
- > ON 7.62 ACRES
- > CEILING HEIGHT 13' 17'
- > 6 DRIVE-IN DOORS 10X12 WITH LEVELERS
- > CONCRETE AND WOOD FLOORS
- > FLUORESCENT LIGHTING
- > WET SPRINKLER
- > COLUMN SPACING 16'W X 21'D
- > POWER 400A/120 240V 3P
- > AMPLE PARKING
- > ZONED I 1

DUPLAN SILK MILL | HAZLETON, PA 18201

The historic Duplan Silk Mill at 100 E Diamond Avenue offers move-in ready industrial warehouse space featuring impressive ceiling heights and quick interstate access. Once home to the world's largest silk mill, this five-story, 550,000-square-foot industrial building boasts massive 110,000-square-foot floor plates and remains a significant manufacturing and distribution point for Hazleton. A sought-out, 150,000-square-foot ground-level space is available, suitable for storage and warehousing. Building specifications include a 12 to 25-foot ceiling height sloping to 30 feet in some areas, 12 exterior dock doors, six drive-in doors with levelers, fluorescent lighting, a wet sprinkler system, and a 400 amp/120-240 volt 3-phase power supply. Additional dock doors can be added. Tenants control utilities. Situated on 7.62 acres, ample parking is available for trucks and employees.