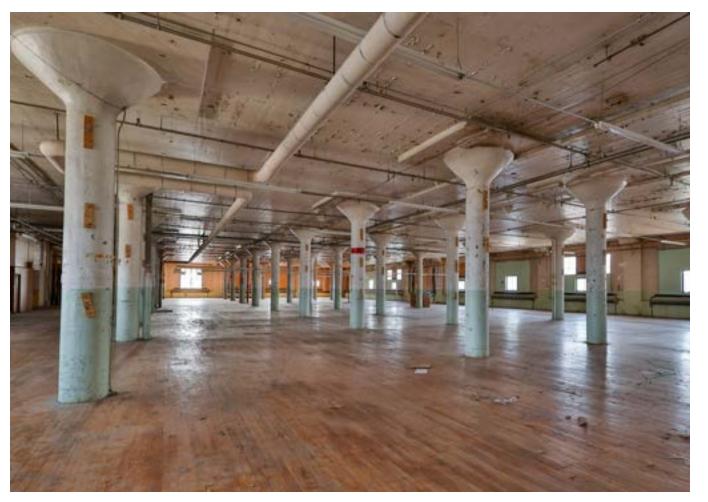

DUPLAN SILK MILL | HAZLETON, PA 18201

The historic Duplan Silk Mill at 100 E Diamond Avenue offers move-in ready industrial warehouse space featuring impressive ceiling heights and quick interstate access. Once home to the world's largest silk mill, this five-story, 550,000-square-foot industrial building boasts massive 110,000-square-foot floor plates and remains a significant manufacturing and distribution point for Hazleton. A sought-out, 150,000-square-foot ground-level space is available, suitable for storage and warehousing. Building specifications include a 12 to 25-foot ceiling height sloping to 30 feet in some areas, 12 exterior dock doors, six drive-in doors with levelers, fluorescent lighting, a wet sprinkler system, and a 400 amp/120-240 volt 3-phase power supply. Additional dock doors can be added. Tenants control utilities. Situated on 7.62 acres, ample parking is available for trucks and employees.