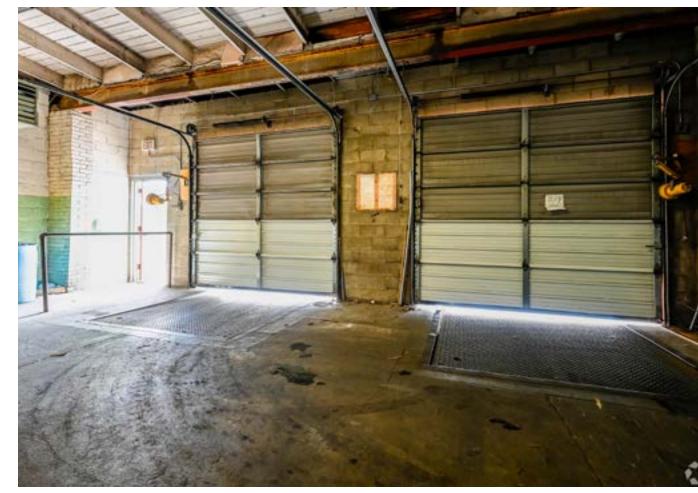

DUPLAN SILK MILL | HAZLETON, PA 18201

- > FOR LEASE | WAREHOUSE SPACES
- > 218,000 SQUARE FEET AVAILABLE
- > ON 7.62 ACRES
- > CEILING HEIGHT 13' 17'
- > 6 DRIVE-IN DOORS 10X12 WITH LEVELERS
- > CONCRETE AND WOOD FLOORS
- > FLUORESCENT LIGHTING
- > WET SPRINKLER
- > COLUMN SPACING 16'W X 21'D
- > POWER 400A/120 240V 3P
- > AMPLE PARKING
- > ZONED I 1

DUPLAN SILK MILL | HAZLETON, PA 18201

The historic Duplan Silk Mill at 100 E Diamond Avenue offers move-in ready industrial warehouse space featuring impressive ceiling heights and quick interstate access. Once home to the world's largest silk mill, this five-story, 550,000-square-foot industrial building boasts massive 110,000-square-foot floor plates and remains a significant manufacturing and distribution point for Hazleton. A sought-out, 150,000-square-foot ground-level space is available, suitable for storage and warehousing. Building specifications include a 12 to 25-foot ceiling height sloping to 30 feet in some areas, 12 exterior dock doors, six drive-in doors with levelers, fluorescent lighting, a wet sprinkler system, and a 400 amp/120-240 volt 3-phase power supply. Additional dock doors can be added. Tenants control utilities. Situated on 7.62 acres, ample parking is available for trucks and employees.