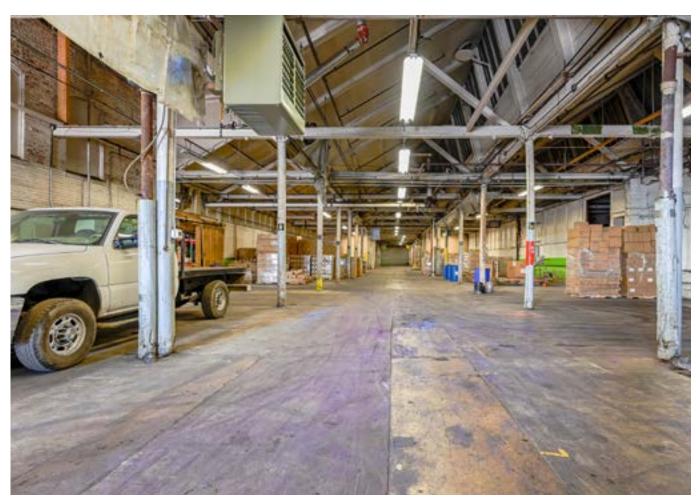

DUPLAN SILK MILL | HAZLETON, PA 18201

- > FOR LEASE | WAREHOUSE SPACES
- > 218,000 SQUARE FEET AVAILABLE
- > ON 7.62 ACRES
- > CEILING HEIGHT 13' 17'
- > 6 DRIVE-IN DOORS 10X12 WITH LEVELERS
- > CONCRETE AND WOOD FLOORS
- > FLUORESCENT LIGHTING
- > WET SPRINKLER
- > COLUMN SPACING 16'W X 21'D
- > POWER 400A/120 240V 3P
- > AMPLE PARKING
- > ZONED I 1

DUPLAN SILK MILL | HAZLETON, PA 18201

The historic Duplan Silk Mill at 100 E Diamond Avenue offers move-in ready industrial warehouse space featuring impressive ceiling heights and quick interstate access. Once home to the world's largest silk mill, this five-story, 550,000-square-foot industrial building boasts massive 110,000-square-foot floor plates and remains a significant manufacturing and distribution point for Hazleton. A sought-out, 150,000-square-foot ground-level space is available, suitable for storage and warehousing. Building specifications include a 12 to 25-foot ceiling height sloping to 30 feet in some areas, 12 exterior dock doors, six drive-in doors with levelers, fluorescent lighting, a wet sprinkler system, and a 400 amp/120-240 volt 3-phase power supply. Additional dock doors can be added. Tenants control utilities. Situated on 7.62 acres, ample parking is available for trucks and employees.