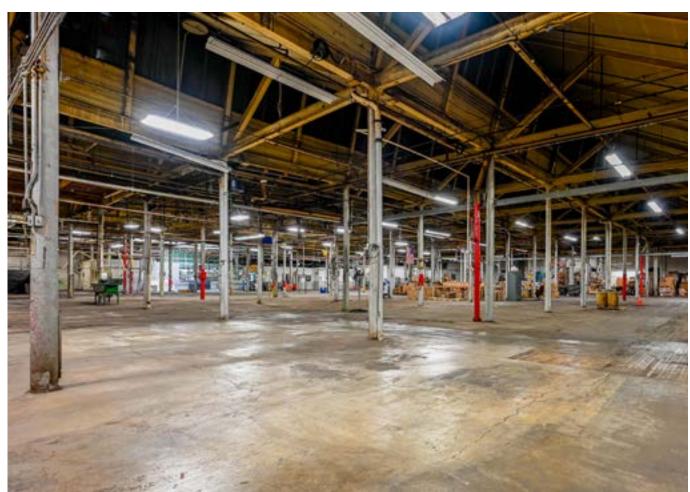

DUPLAN SILK MILL | HAZLETON, PA 18201

The historic Duplan Silk Mill at 100 E Diamond Avenue offers move-in ready industrial warehouse space featuring impressive ceiling heights and quick interstate access. Once home to the world's largest silk mill, this five-story, 550,000-square-foot industrial building boasts massive 110,000-square-foot floor plates and remains a significant manufacturing and distribution point for Hazleton. A sought-out, 150,000-square-foot ground-level space is available, suitable for storage and warehousing. Building specifications include a 12 to 25-foot ceiling height sloping to 30 feet in some areas, 12 exterior dock doors, six drive-in doors with levelers, fluorescent lighting, a wet sprinkler system, and a 400 amp/120-240 volt 3-phase power supply. Additional dock doors can be added. Tenants control utilities. Situated on 7.62 acres, ample parking is available for trucks and employees.