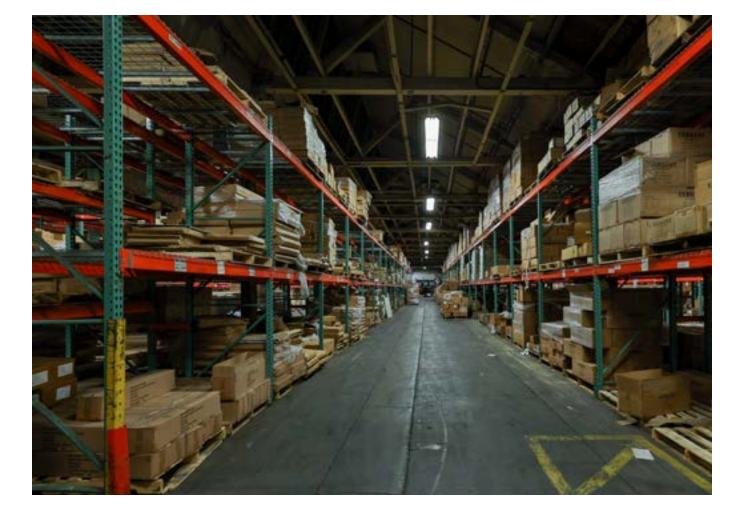

DUPLAN SILK MILL | HAZLETON, PA 18201

The historic Duplan Silk Mill at 100 E Diamond Avenue offers move-in ready industrial warehouse space featuring impressive ceiling heights and quick interstate access. Once home to the world's largest silk mill, this five-story, 550,000-square-foot industrial building boasts massive 110,000-square-foot floor plates and remains a significant manufacturing and distribution point for Hazleton. A sought-out, 150,000-square-foot ground-level space is available, suitable for storage and warehousing. Building specifications include a 12 to 25-foot ceiling height sloping to 30 feet in some areas, 12 exterior dock doors, six drive-in doors with levelers, fluorescent lighting, a wet sprinkler system, and a 400 amp/120-240 volt 3-phase power supply. Additional dock doors can be added. Tenants control utilities. Situated on 7.62 acres, ample parking is available for trucks and employees.