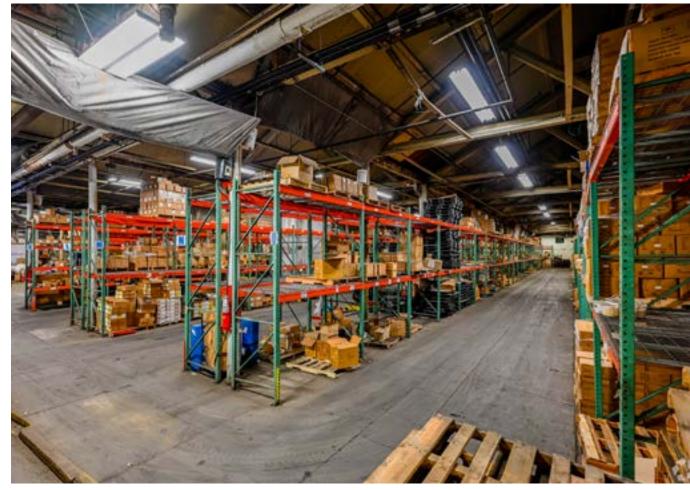

DUPLAN SILK MILL | HAZLETON, PA 18201

The historic Duplan Silk Mill at 100 E Diamond Avenue offers move-in ready industrial warehouse space featuring impressive ceiling heights and quick interstate access. Once home to the world's largest silk mill, this five-story, 550,000-square-foot industrial building boasts massive 110,000-square-foot floor plates and remains a significant manufacturing and distribution point for Hazleton. A sought-out, 150,000-square-foot ground-level space is available, suitable for storage and warehousing. Building specifications include a 12 to 25-foot ceiling height sloping to 30 feet in some areas, 12 exterior dock doors, six drive-in doors with levelers, fluorescent lighting, a wet sprinkler system, and a 400 amp/120-240 volt 3-phase power supply. Additional dock doors can be added. Tenants control utilities. Situated on 7.62 acres, ample parking is available for trucks and employees.