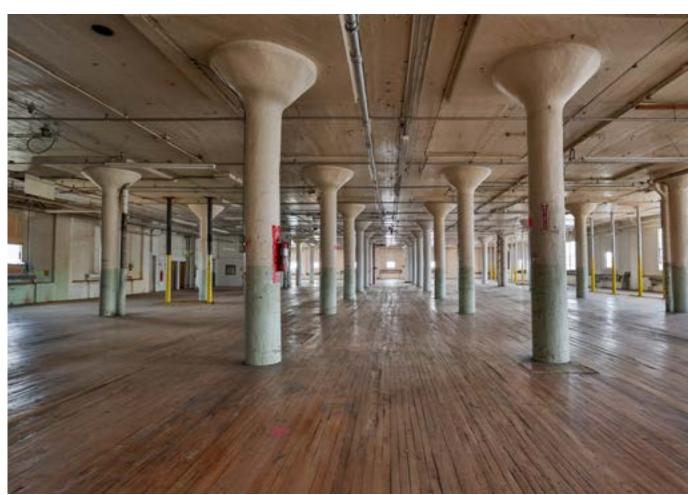

DUPLAN SILK MILL | HAZLETON, PA 18201

The historic Duplan Silk Mill at 100 E Diamond Avenue offers move-in ready industrial warehouse space featuring impressive ceiling heights and quick interstate access. Once home to the world's largest silk mill, this five-story, 550,000-square-foot industrial building boasts massive 110,000-square-foot floor plates and remains a significant manufacturing and distribution point for Hazleton. A sought-out, 150,000-square-foot ground-level space is available, suitable for storage and warehousing. Building specifications include a 12 to 25-foot ceiling height sloping to 30 feet in some areas, 12 exterior dock doors, six drive-in doors with levelers, fluorescent lighting, a wet sprinkler system, and a 400 amp/120-240 volt 3-phase power supply. Additional dock doors can be added. Tenants control utilities. Situated on 7.62 acres, ample parking is available for trucks and employees.