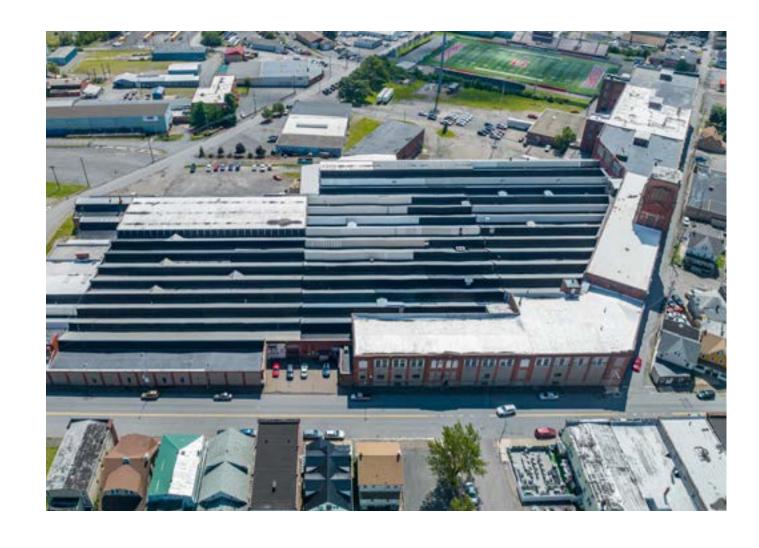

# UNIT 3A

- > 28,000 SQUARE FEET FOR LEASE
- > CEILING HEIGHT 13.6'
- > COLUMN SPACES LENGTH 19'
- > COLUMN SPACES WIDTH 20'

DUPLAN SILK MILL | HAZLETON, PA

# UNIT 3A