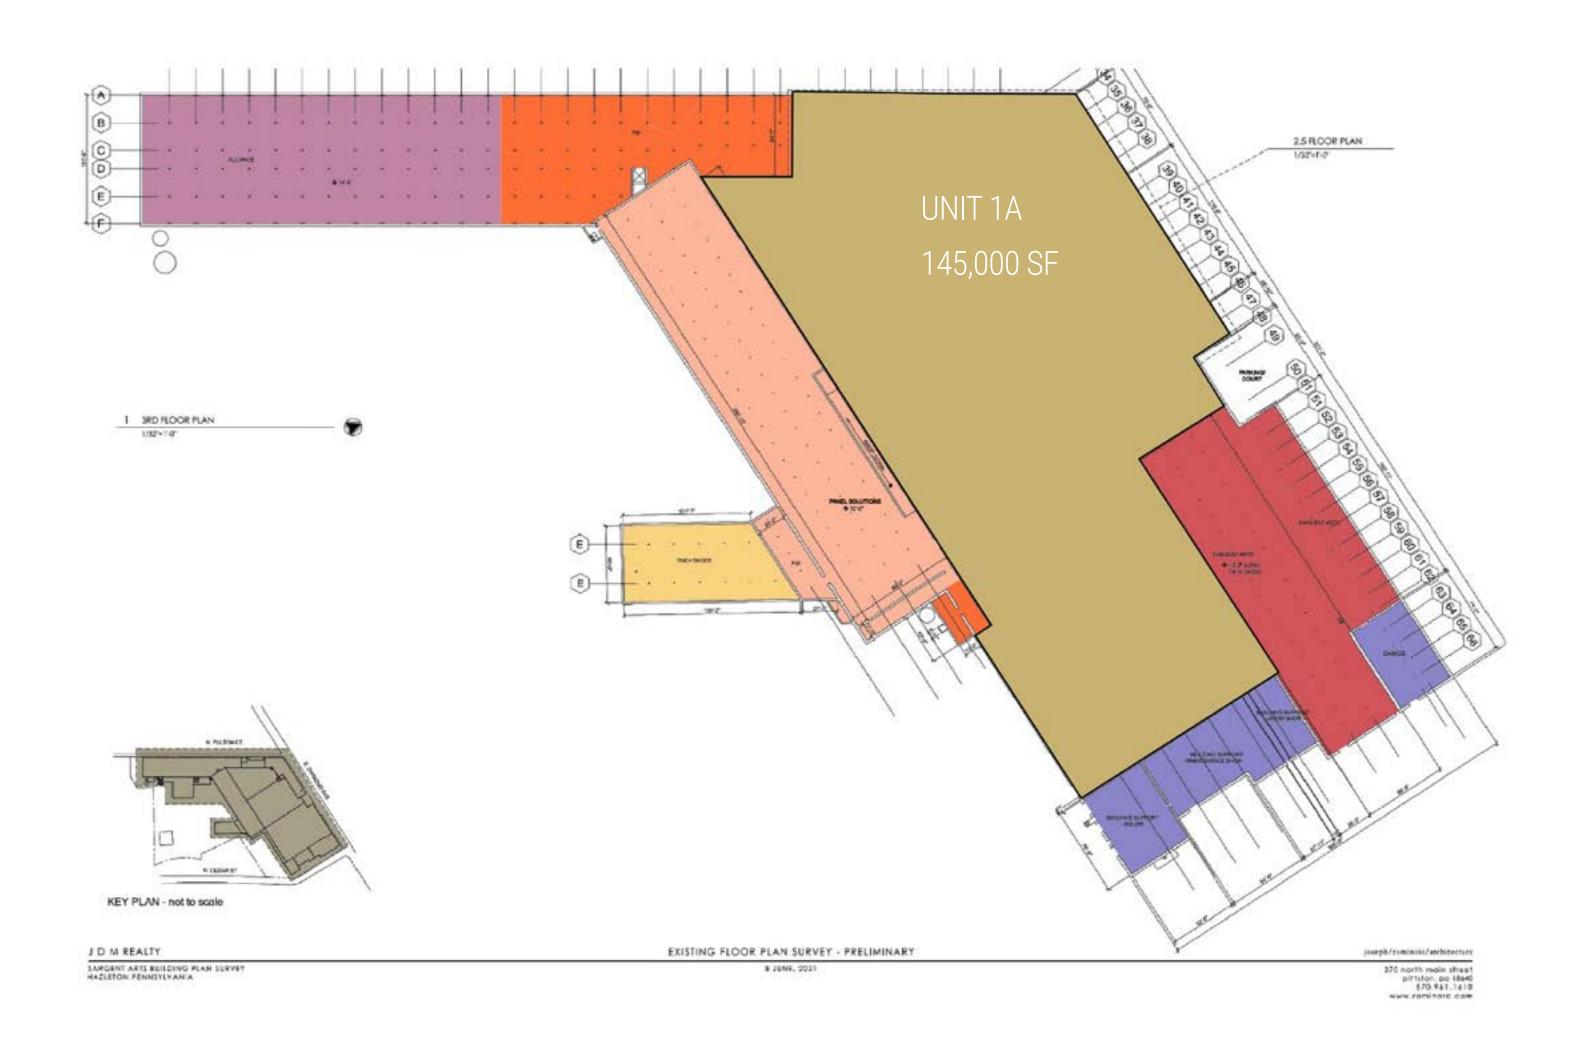

### UNIT 1A

- > 145,000 SQUARE FEET FOR LEASE
- > CEILING HEIGHT 17'
- > COLUMN SPACES LENGTH 21'
- > COLUMN SPACES WIDTH 16'

DUPLAN SILK MILL | HAZLETON, PA

# UNIT 1A