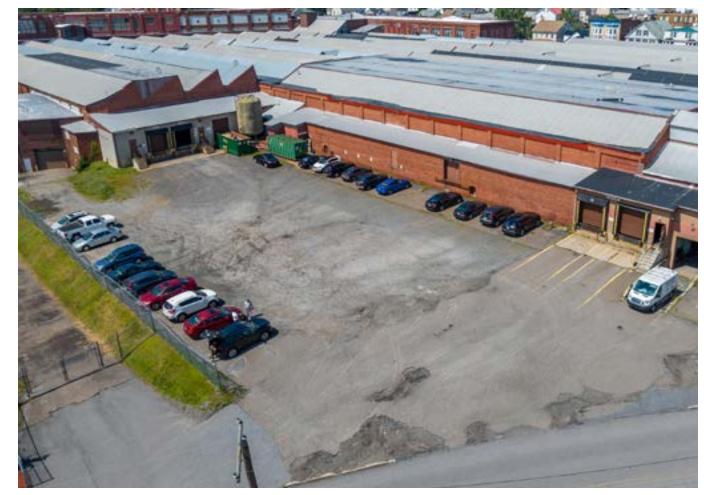

DUPLAN SILK MILL | HAZLETON, PA 18201

- > FOR LEASE | WAREHOUSE SPACES
- > 218,000 SQUARE FEET AVAILABLE
- > ON 7.62 ACRES
- > CEILING HEIGHT 13' 17'
- > 6 DRIVE-IN DOORS 10X12 WITH LEVELERS
- > CONCRETE AND WOOD FLOORS
- > FLUORESCENT LIGHTING
- > WET SPRINKLER
- > COLUMN SPACING 16'W X 21'D
- > POWER 400A/120 240V 3P
- > AMPLE PARKING
- > ZONED I 1

DUPLAN SILK MILL | HAZLETON, PA 18201

The historic Duplan Silk Mill at 100 E Diamond Avenue offers move-in ready industrial warehouse space featuring impressive ceiling heights and quick interstate access. Once home to the world's largest silk mill, this five-story, 550,000-square-foot industrial building boasts massive 110,000-square-foot floor plates and remains a significant manufacturing and distribution point for Hazleton. A sought-out, 150,000-square-foot ground-level space is available, suitable for storage and warehousing. Building specifications include a 12 to 25-foot ceiling height sloping to 30 feet in some areas, 12 exterior dock doors, six drive-in doors with levelers, fluorescent lighting, a wet sprinkler system, and a 400 amp/120-240 volt 3-phase power supply. Additional dock doors can be added. Tenants control utilities. Situated on 7.62 acres, ample parking is available for trucks and employees.

### SITE PLAN