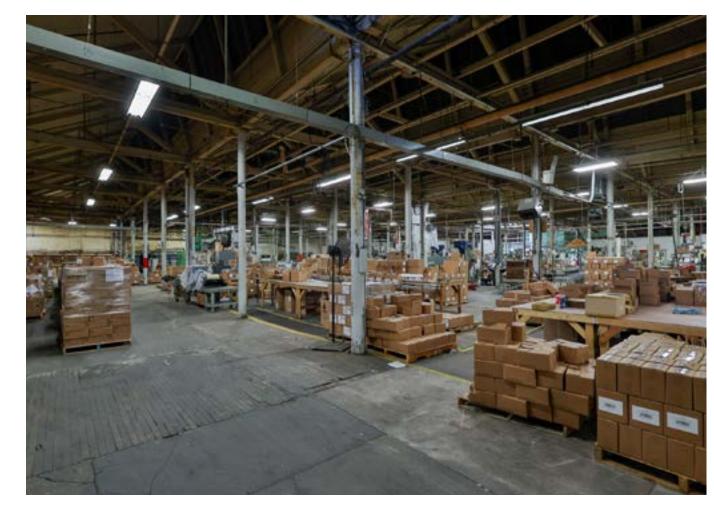

DUPLAN SILK MILL | HAZLETON, PA 18201

The historic Duplan Silk Mill at 100 E Diamond Avenue offers move-in ready industrial warehouse space featuring impressive ceiling heights and quick interstate access. Once home to the world's largest silk mill, this five-story, 550,000-square-foot industrial building boasts massive 110,000-square-foot floor plates and remains a significant manufacturing and distribution point for Hazleton. A sought-out, 150,000-square-foot ground-level space is available, suitable for storage and warehousing. Building specifications include a 12 to 25-foot ceiling height sloping to 30 feet in some areas, 12 exterior dock doors, six drive-in doors with levelers, fluorescent lighting, a wet sprinkler system, and a 400 amp/120-240 volt 3-phase power supply. Additional dock doors can be added. Tenants control utilities. Situated on 7.62 acres, ample parking is available for trucks and employees.