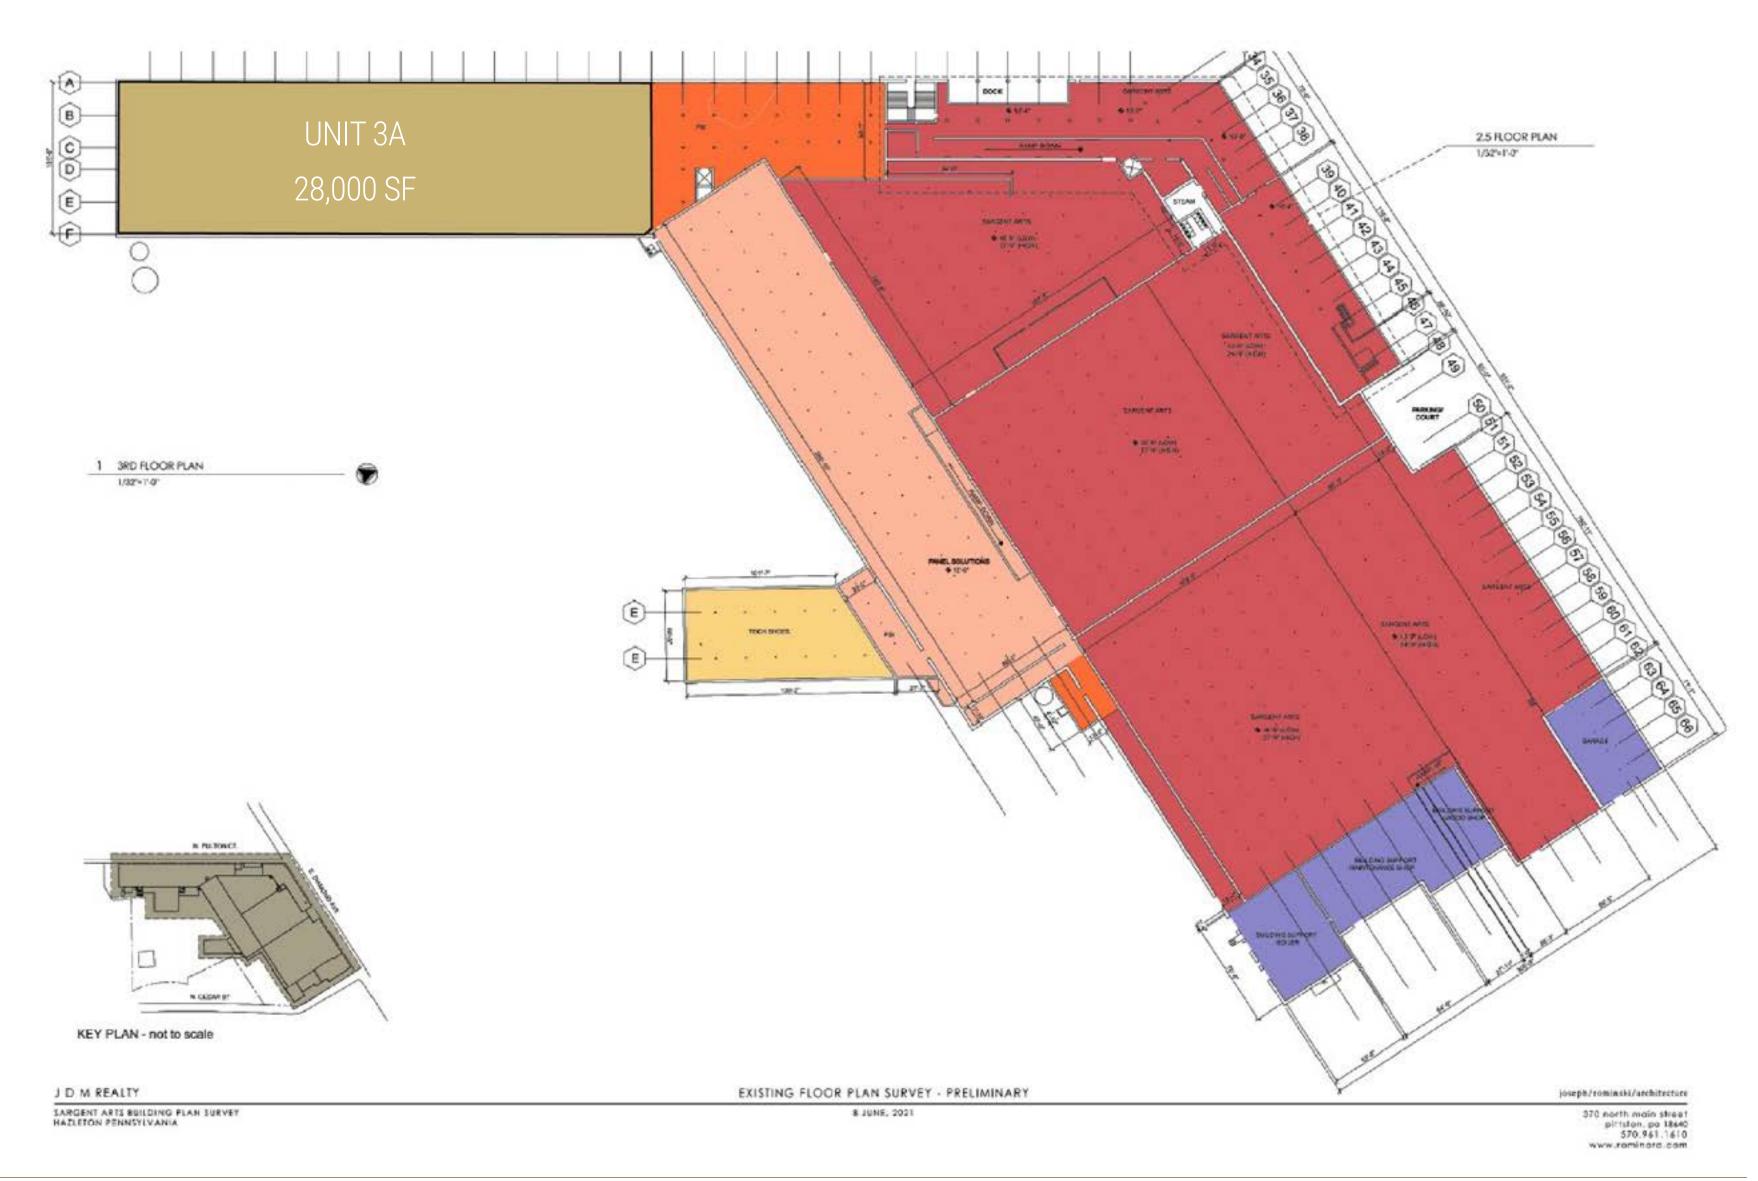

# UNIT 3A

- > 28,000 SQUARE FEET FOR LEASE
- > CEILING HEIGHT 13.6'
- > COLUMN SPACES LENGTH 19'
- > COLUMN SPACES WIDTH 20'

DUPLAN SILK MILL | HAZLETON, PA

# UNIT 3A