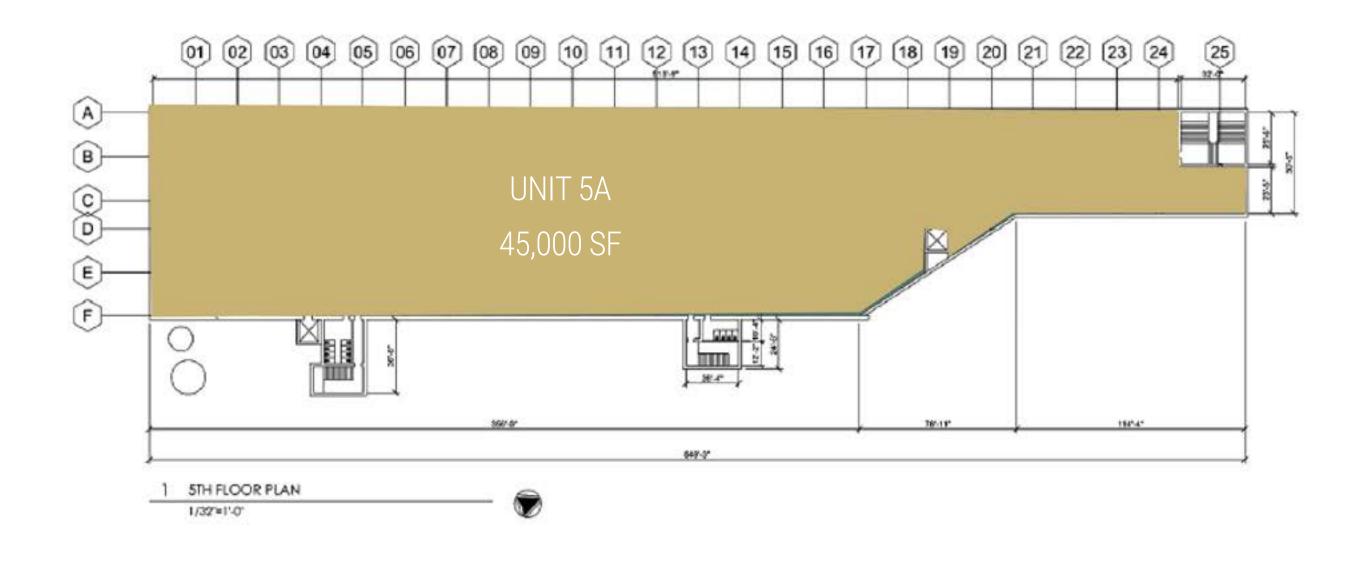

### UNIT 5A

- > 45,000 SQUARE FEET FOR LEASE
- > CEILING HEIGHT 13.6'
- > COLUMN SPACES LENGTH 19'
- > COLUMN SPACES WIDTH 20'

DUPLAN SILK MILL | HAZLETON, PA

# UNIT 5A

DUPLAN SILK MILL | HAZLETON, PA 18201