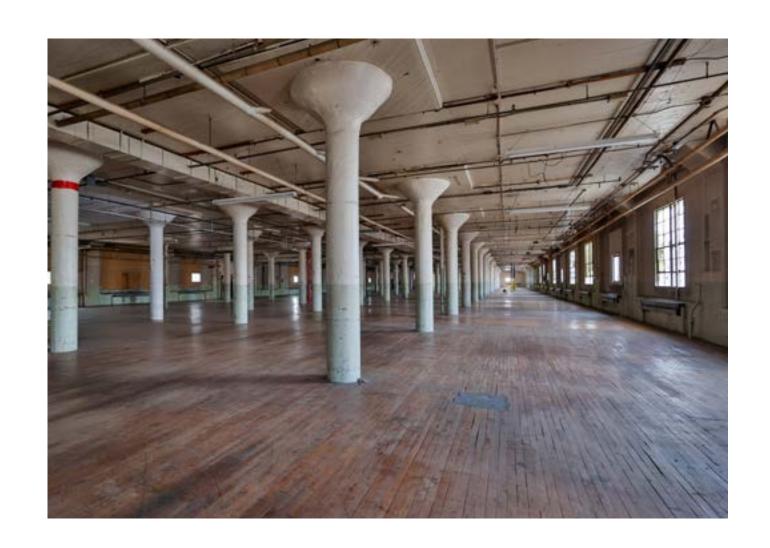

# UNIT 3A

- > 28,000 SQUARE FEET FOR LEASE
- > CEILING HEIGHT 13.6'
- > COLUMN SPACES LENGTH 19'
- > COLUMN SPACES WIDTH 20'

DUPLAN SILK MILL | HAZLETON, PA

# UNIT 3A

### UNIT 5A

- > 45,000 SQUARE FEET FOR LEASE
- > CEILING HEIGHT 13.6'
- > COLUMN SPACES LENGTH 19'
- > COLUMN SPACES WIDTH 20'

DUPLAN SILK MILL | HAZLETON, PA

# UNIT 5A

DUPLAN SILK MILL | HAZLETON, PA 18201