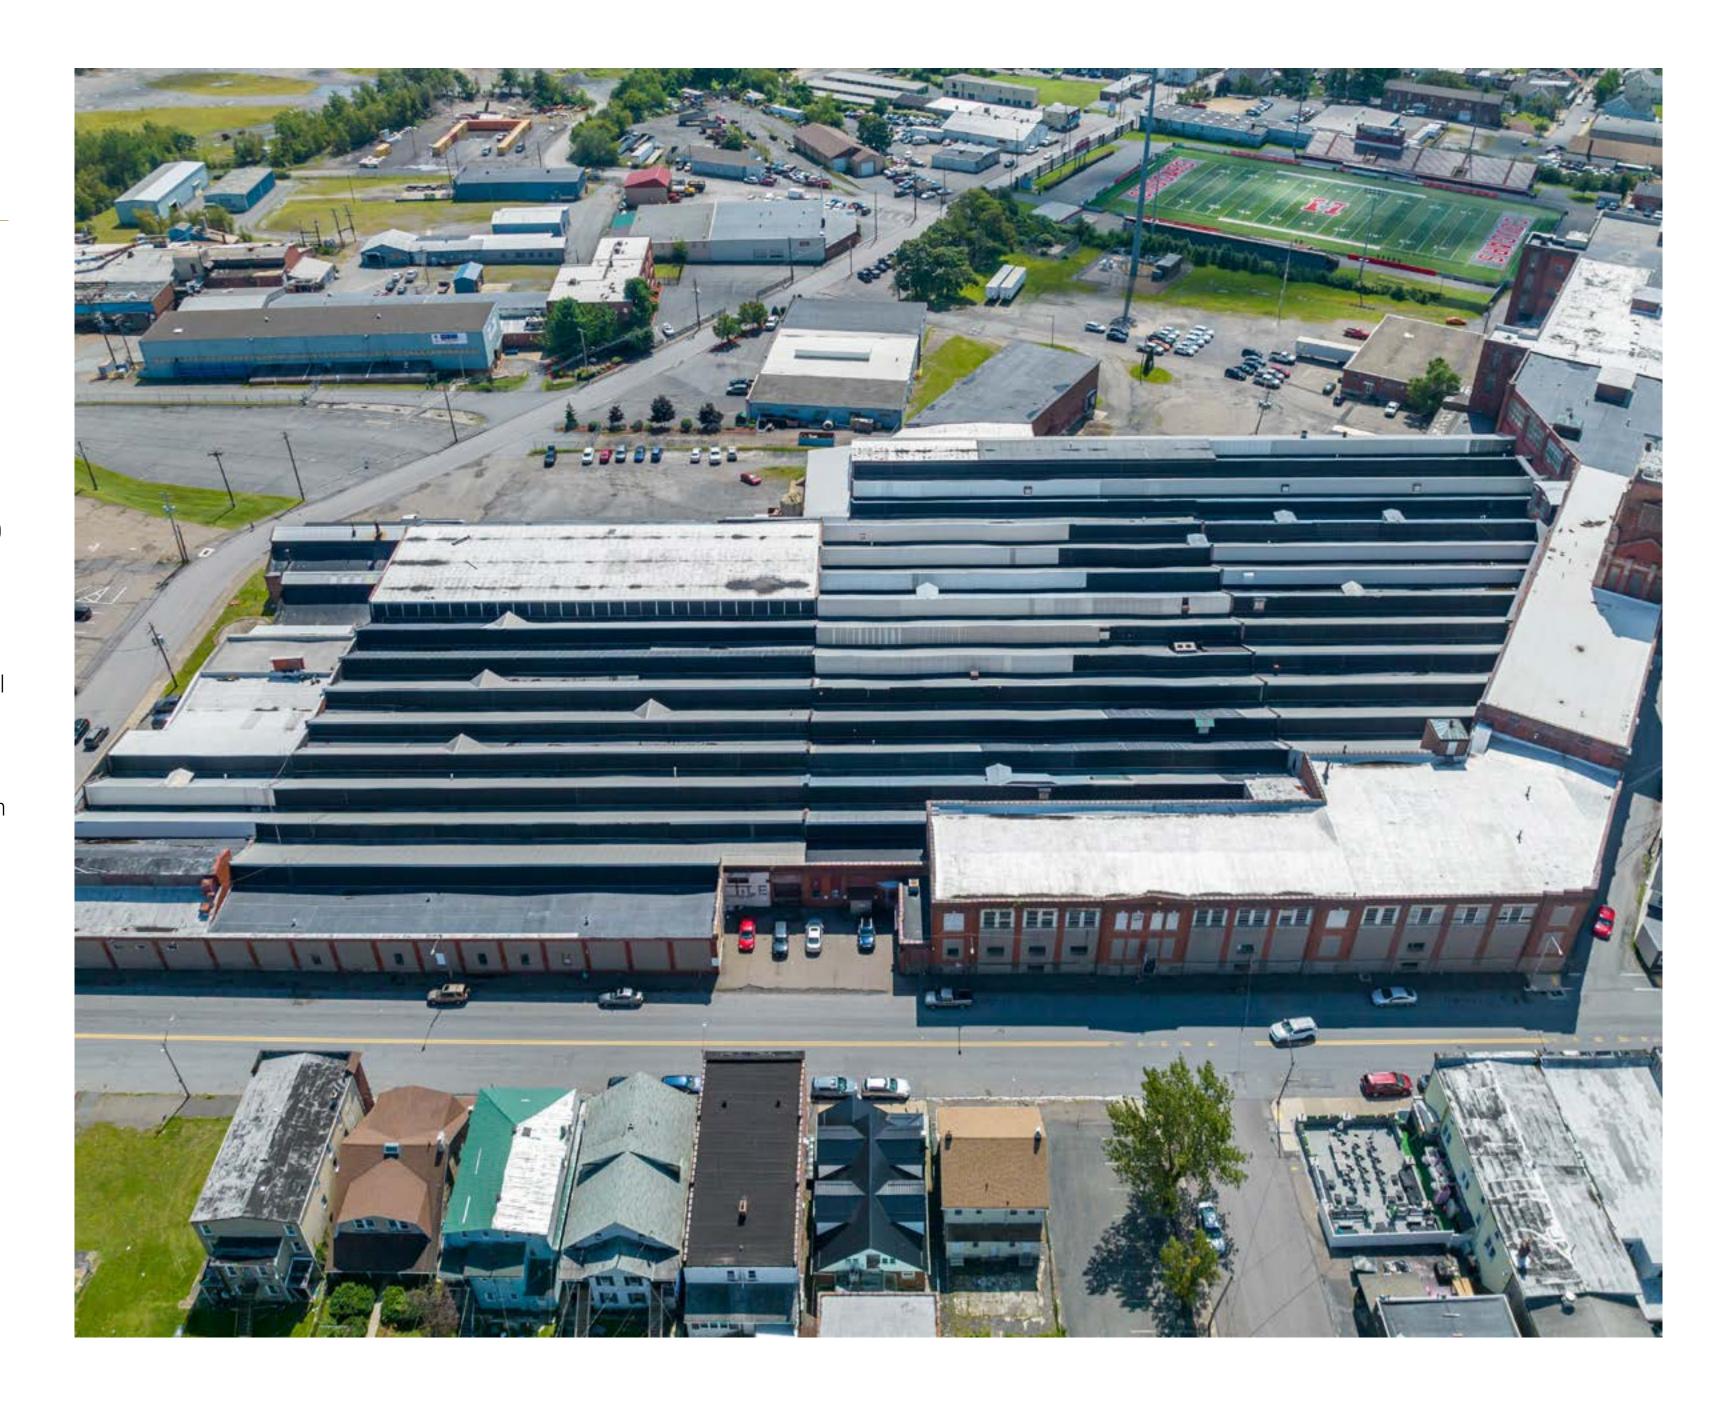

### SITE PLAN

### UNIT 1A

- > 145,000 SQUARE FEET FOR LEASE
- > CEILING HEIGHT 17'
- > COLUMN SPACES LENGTH 21'
- > COLUMN SPACES WIDTH 16'

DUPLAN SILK MILL | HAZLETON, PA