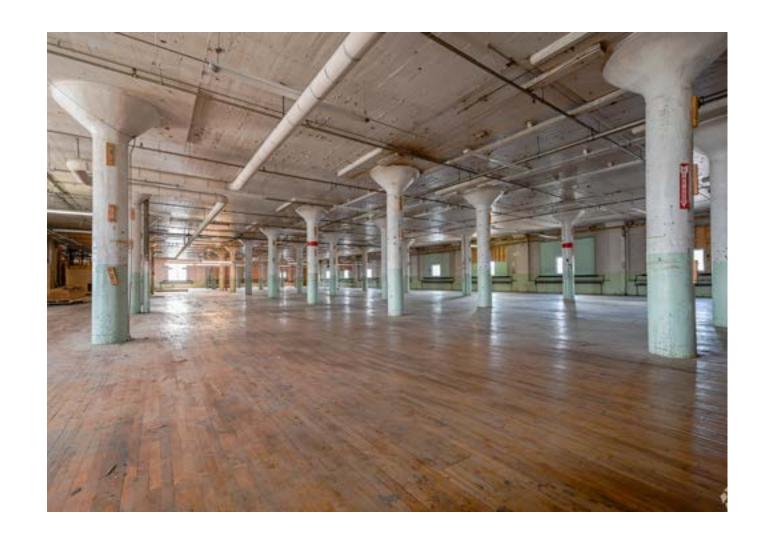

DUPLAN SILK MILL | HAZLETON, PA 18201

The historic Duplan Silk Mill at 100 E Diamond Avenue offers move-in ready industrial warehouse space featuring impressive ceiling heights and quick interstate access. Once home to the world's largest silk mill, this five-story, 550,000-square-foot industrial building boasts massive 110,000-square-foot floor plates and remains a significant manufacturing and distribution point for Hazleton. A sought-out, 150,000-square-foot ground-level space is available, suitable for storage and warehousing. Building specifications include a 12 to 25-foot ceiling height sloping to 30 feet in some areas, 12 exterior dock doors, six drive-in doors with levelers, fluorescent lighting, a wet sprinkler system, and a 400 amp/120-240 volt 3-phase power supply. Additional dock doors can be added. Tenants control utilities. Situated on 7.62 acres, ample parking is available for trucks and employees.

### UNIT 1A

- > 145,000 SQUARE FEET FOR LEASE
- > CEILING HEIGHT 17'
- > COLUMN SPACES LENGTH 21'
- > COLUMN SPACES WIDTH 16'

DUPLAN SILK MILL | HAZLETON, PA