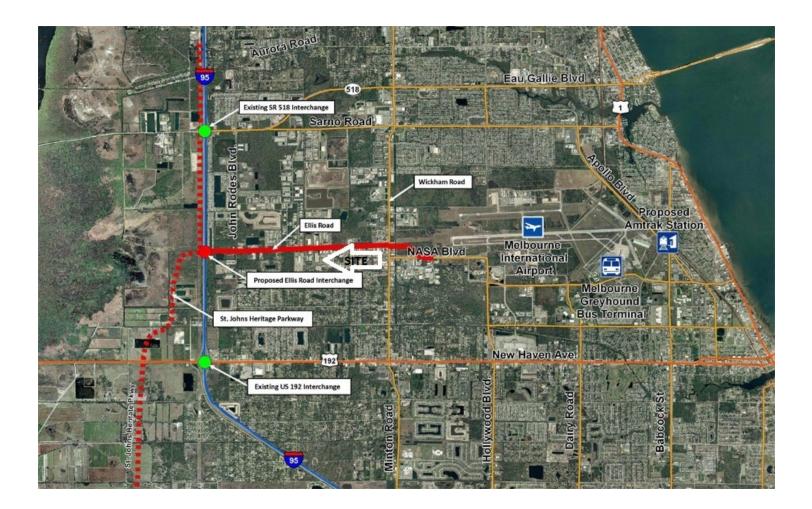

## **Technology Center** 7600 Technology Drive, West Melbourne, FL 32904

New I-95 & Ellis Road Interchange

The Ullian Realty Corporation

#### **OFFERING SUMMARY PROPERTY OVERVIEW Available SF:** Currently under construction is a 22,500 sf warehouse property set for completion by year end 11,250 - 22,500 SF 2019. The building is 100 ft deep and 225 ft wide with a clear eave height of 20 ft. The building is concrete block up to 10 feet and then metal the remaining height with an insulated metal roof. The property will feature dock high loading doors with easy access for 53' tractor trailer Lease Rate: \$9.00 SF/yr (NNN) loading. Grade level loading with a ramp is a possible upgrade. The space is configured to be split in half or the full building can be used by one tenant. The building is 100% fire sprinklered. The interior configuration can be customized to meet a tenant's needs. Acreage: 11.0 Acres LOCATION OVERVIEW Technology Drive is a loop off of Ellis Road between Wickham Road and John Rodes Blvd. The I-95 & Ellis Road interchange is currently under construction and scheduled to be Year Built: 2019 completed in spring 2021. This interchange will provide more direct access from Interstate 95 and to the Melbourne International Airport. **PROPERTY HIGHLIGHTS Facility SF:** 22,500 SF 20 ft clear eave height - Dock high loading Fully fire sprinklered - 3 phase power Zoning: Light Industrial Customized tenant build out Occupancy January 2020 Adam Rathbun, CCIM