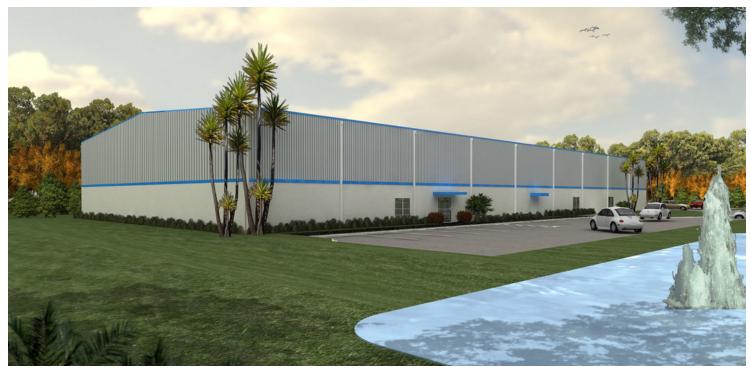

## **Technology Center**

7600 Technology Drive, West Melbourne, FL 32904

#### 11,250 sf or 22,500 sf Dock High Warehouse

#### **OFFERING SUMMARY PROPERTY OVERVIEW Available SF:** Currently under construction is a 22,500 sf warehouse property set for completion by year end 11,250 - 22,500 SF 2019. The building is 100 ft deep and 225 ft wide with a clear eave height of 20 ft. The building is concrete block up to 10 feet and then metal the remaining height with an insulated metal roof. The property will feature dock high loading doors with easy access for 53' tractor trailer Lease Rate: \$9.00 SF/yr (NNN) loading. Grade level loading with a ramp is a possible upgrade. The space is configured to be split in half or the full building can be used by one tenant. The building is 100% fire sprinklered. The interior configuration can be customized to meet a tenant's needs. Acreage: 11.0 Acres LOCATION OVERVIEW Technology Drive is a loop off of Ellis Road between Wickham Road and John Rodes Blvd. The I-95 & Ellis Road interchange is currently under construction and scheduled to be Year Built: 2019 completed in spring 2021. This interchange will provide more direct access from Interstate 95 and to the Melbourne International Airport. **PROPERTY HIGHLIGHTS Facility SF:** 22,500 SF 20 ft clear eave height - Dock high loading Fully fire sprinklered - 3 phase power Zoning: Light Industrial Customized tenant build out Occupancy January 2020 Adam Rathbun, CCIM