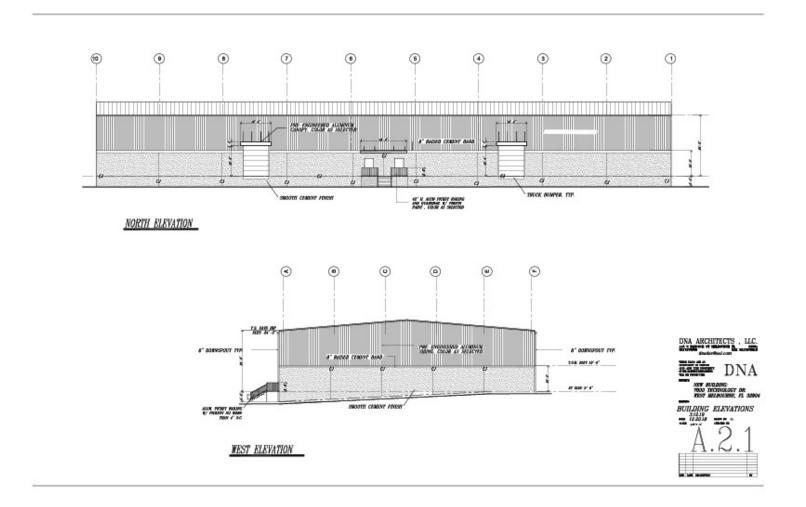

# **Technology Center**

7600 Technology Drive, West Melbourne, FL 32904

Front Elevation

# **Technology Center**

7600 Technology Drive, West Melbourne, FL 32904

Rear Elevation