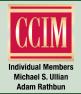

## **Technology Center** 7600 Technology Drive, West Melbourne, FL 32904

Site Plan

The Ullian Realty Corporation

#### **OFFERING SUMMARY PROPERTY OVERVIEW Available SF:** Currently under construction is a 22,500 sf warehouse property set for completion by year end 11,250 - 22,500 SF 2019. The building is 100 ft deep and 225 ft wide with a clear eave height of 20 ft. The building is concrete block up to 10 feet and then metal the remaining height with an insulated metal roof. The property will feature dock high loading doors with easy access for 53' tractor trailer Lease Rate: \$9.00 SF/yr (NNN) loading. Grade level loading with a ramp is a possible upgrade. The space is configured to be split in half or the full building can be used by one tenant. The building is 100% fire sprinklered. The interior configuration can be customized to meet a tenant's needs. Acreage: 11.0 Acres LOCATION OVERVIEW Technology Drive is a loop off of Ellis Road between Wickham Road and John Rodes Blvd. The I-95 & Ellis Road interchange is currently under construction and scheduled to be Year Built: 2019 completed in spring 2021. This interchange will provide more direct access from Interstate 95 and to the Melbourne International Airport. **PROPERTY HIGHLIGHTS Facility SF:** 22,500 SF 20 ft clear eave height - Dock high loading Fully fire sprinklered - 3 phase power Zoning: Light Industrial Customized tenant build out Occupancy January 2020 Adam Rathbun, CCIM