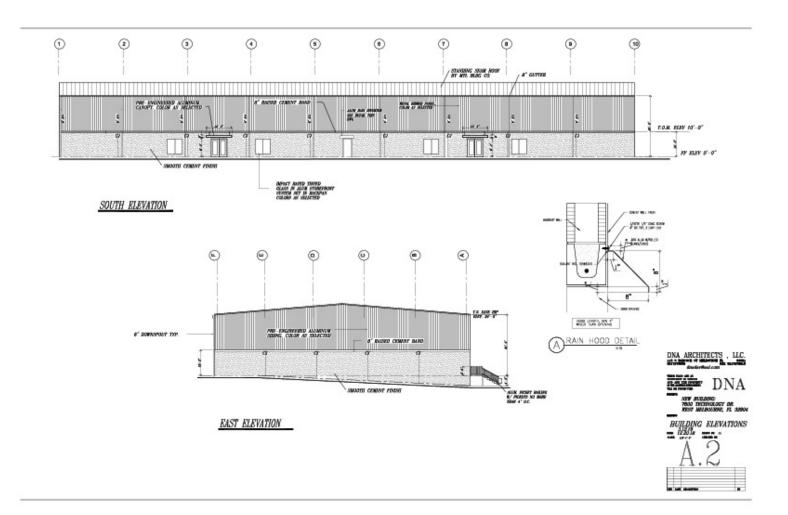

# **Technology Center**

7600 Technology Drive, West Melbourne, FL 32904

Front Elevation

# **Technology Center**

7600 Technology Drive, West Melbourne, FL 32904

Rear Elevation