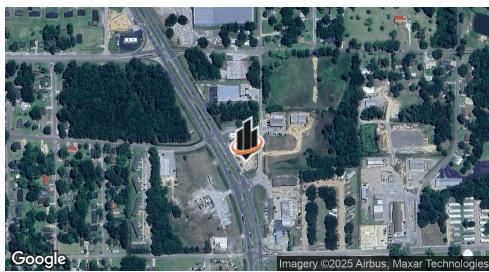

1111 US-31

Bay Minette, AL 36507

#### PRESENTED BY:

#### MICHAEL CARRO, CCIM

O: 850.434.7500

mcarro@svn.com

AL #000093777

#### PROPERTY SUMMARY





#### **OFFERING SUMMARY**

| SALE PRICE:    | \$774,821  |
|----------------|------------|
| NOI:           | \$71,670   |
| CAP RATE:      | 9.25%      |
| BUILDING SIZE: | 2,344 SF   |
| LOT SIZE:      | 1.18 Acres |
| PRICE PER SF:  | \$391.22   |

#### PROPERTY OVERVIEW

Shrimp Basket is a 18 Unit Seafood Chain that is 100% Corporately owned by Artistry Restaurant group. With locations in 3 Southeastern States. This location is 9 years into a 14-year lease. Lease started on 08/01/2016 and ends on 07/31/2030.

#### PROPERTY HIGHLIGHTS

- 18 Unit Seafood Chain, All corporate units
- Outside Dining with its signature patio is a Shrimp Basket Requirement
- Shrimp Basket is owned by Artistry Restaurant Group
- AADT: 495

#### MICHAEL CARRO, CCIM

#### **PROPERTY PHOTO**



MICHAEL CARRO,