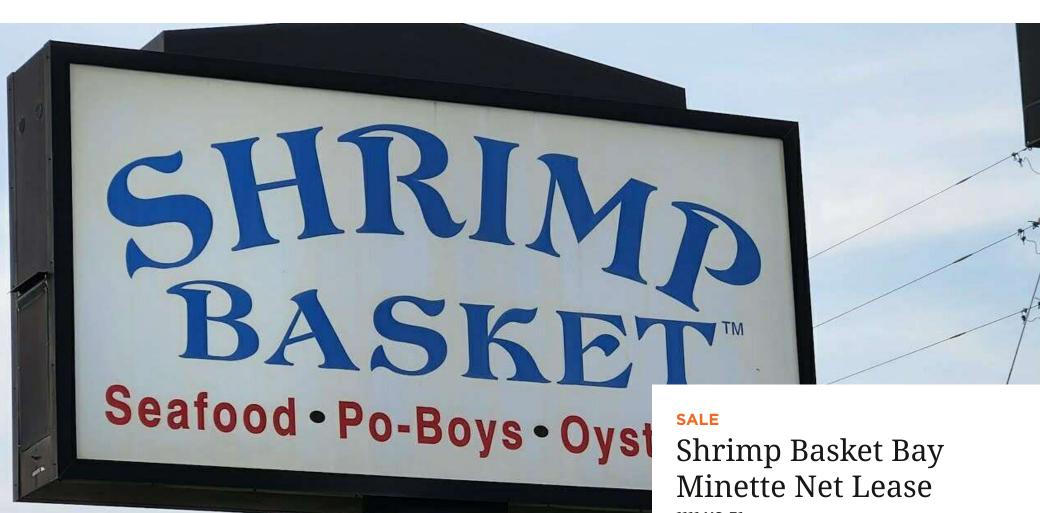

1111 US-31

Bay Minette, AL 36507

#### PROPERTY OVERVIEW

Shrimp Basket is a 18 Unit Seafood Chain that is 100% Corporately owned by Artistry Restaurant group. With locations in 3 Southeastern States. This location is 9 years into a 14-year lease. Lease started on 08/01/2016 and ends on 07/31/2030.

#### PROPERTY HIGHLIGHTS

- 18 Unit Seafood Chain, All corporate units
- Outside Dining with its signature patio is a Shrimp Basket Requirement
- Shrimp Basket is owned by Artistry Restaurant Group
- AADT: 495