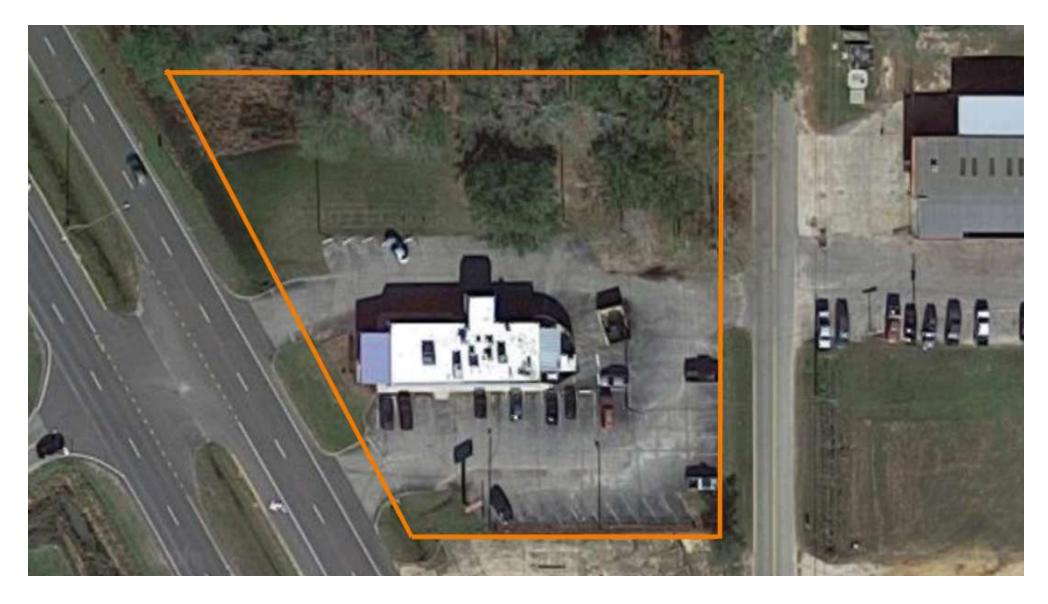

#### **OFFERING SUMMARY**

| SALE PRICE:    | \$774,821  |
|----------------|------------|
| NOI:           | \$71,670   |
| CAP RATE:      | 9.25%      |
| BUILDING SIZE: | 2,344 SF   |
| LOT SIZE:      | 1.18 Acres |
| PRICE PER SF:  | \$391.22   |

### **LOCATION MAP**