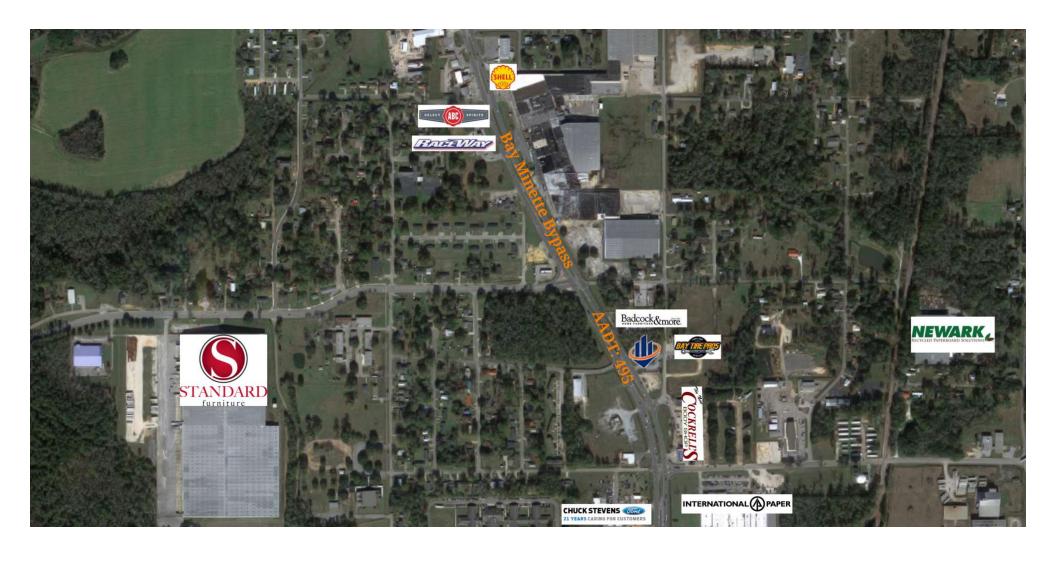

## PROPERTY OVERVIEW

Shrimp Basket is a 18 Unit Seafood Chain that is 100% Corporately owned by Artistry Restaurant group. With locations in 3 Southeastern States. This location is 9 years into a 14-year lease. Lease started on 08/01/2016 and ends on 07/31/2030.

#### PROPERTY HIGHLIGHTS

- 18 Unit Seafood Chain, All corporate units
- Outside Dining with its signature patio is a Shrimp Basket Requirement
- Shrimp Basket is owned by Artistry Restaurant Group
- AADT: 495

#### MICHAEL CARRO, CCIM

#### **PROPERTY PHOTO**



MICHAEL CARRO, CCIM

#### **ADDITIONAL PHOTOS**









MICHAEL CARRO, CCIM

### **FOOD PHOTOS**













MICHAEL CARRO, CCIM
O: 850.434.7500
mcarro@svn.com

AL #000093777

SHRIMP BASKET BAY MINETTE NET LEASE | 1111 US-31 Bay Minette, AL 36507

#### **RETAIL MAP**



#### MICHAEL CARRO, CCIM

#### **REGIONAL MAP**



MICHAEL CARRO, CCIM

### **LOCATION MAP**



#### MICHAEL CARRO, CCIM

## Triloma

# ARTISTRY

#### **TRILOMA**

Triloma Financial Group is a private investment management firm with deep experience sourcing, underwriting and managing alternative investments for high net worth investors and family offices.

Triloma's Artistry Restaurants platform is designed to create value through the acquisition, consolidation, operation, and expansion of attractive restaurant brands.

#### **ARTISTRY RESTAURANTS**

Artistry Restaurants creates value through the acquisition, consolidation, operation, and expansion of attractive restaurant brands. Artistry is a group of restaurant investors and operators. They love providing memorable experiences to thei