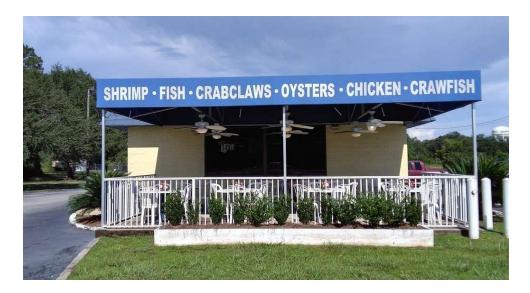

E PRICE:    | \$774,821  |
|----------------|------------|
| NOI:           | \$71,670   |
| CAP RATE:      | 9.25%      |
| BUILDING SIZE: | 2,344 SF   |
| LOT SIZE:      | 1.18 Acres |
| PRICE PER SF:  | \$391.22   |

#### PROPERTY OVERVIEW

Shrimp Basket is a 18 Unit Seafood Chain that is 100% Corporately owned by Artistry Restaurant group. With locations in 3 Southeastern States. This location is 9 years into a 14-year lease. Lease started on 08/01/2016 and ends on 07/31/2030.

#### PROPERTY HIGHLIGHTS

- 18 Unit Seafood Chain, All corporate units
- Outside Dining with its signature patio is a Shrimp Basket Requirement
- Shrimp Basket is owned by Artistry Restaurant Group
- AADT: 495

#### MICHAEL CARRO, CCIM

#### **PROPERTY PHOTO**



MICHAEL CARRO, CCIM

#### **ADDITIONAL PHOTOS**









MICHAEL CARRO, CCIM

### **FOOD PHOTOS**













MICHAEL CARRO, CCIM
O: 850.434.7500
mcarro@svn.com

AL #000093777

SHRIMP BASKET BAY MINETTE NET LEASE | 1111 US-31 Bay Minette, AL 36507

#### **RETAIL MAP**



#### MICHAEL CARRO, CCIM

#### **REGIONAL MAP**



MICHAEL CARRO, CCIM

### **LOCATION MAP**



#### MICHAEL CARRO, CCIM

## Triloma

# ARTISTRY

#### **TRILOMA**

Triloma Financial Group is a private investment management firm with deep experience sourcing, underwriting and managing alternative investments for high net worth investors and family offices.

Triloma's Artistry Restaurants platform is designed to create value through the acquisition, consolidation, operation, and expansion of attractive restaurant brands.

#### **ARTISTRY RESTAURANTS**

Artistry Restaurant