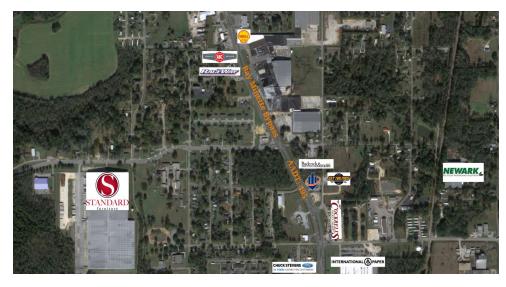

E:    | \$774,821  |
|----------------|------------|
| NOI:           | \$71,670   |
| CAP RATE:      | 9.25%      |
| BUILDING SIZE: | 2,344 SF   |
| LOT SIZE:      | 1.18 Acres |
| PRICE PER SF:  | \$391.22   |

#### PROPERTY OVERVIEW

Shrimp Basket is a 18 Unit Seafood Chain that is 100% Corporately owned by Artistry Restaurant group. With locations in 3 Southeastern States. This location is 9 years into a 14-year lease. Lease started on 08/01/2016 and ends on 07/31/2030.

#### PROPERTY HIGHLIGHTS

- 18 Unit Seafood Chain, All corporate units
- Outside Dining with its signature patio is a Shrimp Basket Requirement
- Shrimp Basket is owned by Artistry Restaurant Group
- AADT: 495

#### MICHAEL CARRO, CCIM

#### **PROPERTY PHOTO**



MICHAEL CARRO, CCIM

#### **ADDITIONAL PHOTOS**









MICHAEL CARRO, CCIM

### **FOOD PHOTOS**













MICHAEL CARRO, CCIM
O: 850.434.7500
mcarro@svn.com

AL #000093777

SHRIMP BASKET BAY MINETTE NET LEASE | 1111 US-31 Bay Minette, AL 36507

#### **RETAIL MAP**



#### MICHAEL CARRO, CCIM

#### **REGIONAL MAP**



MICHAEL CARRO, CCIM

### **LOCATION MAP**



#### MICHAEL CARRO, CCIM

## Triloma

# ARTISTRY

#### **TRILOMA**

Triloma Financial Group is a private investment management firm with deep experience sourcing, underwriting and managing alternative investments for high net worth investors and family offices.

Triloma's Artistry Restaurants platform is designed to create value through the acquisition, consolidation, operation, and expansion of attractive restaurant brands.

#### **ARTISTRY RESTAURANTS**

Artistry Restaurants crea