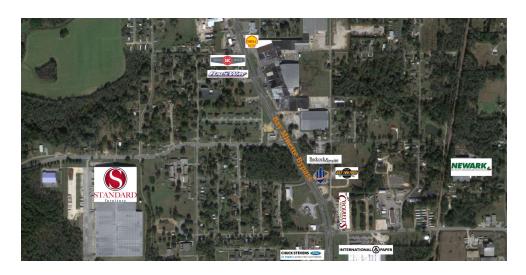

1111 US-31

Bay Minette, AL 36507

#### PRESENTED BY:

#### MICHAEL CARRO, CCIM

O: 850.434.7500

mcarro@svn.com

AL #000093777

#### PROPERTY SUMMARY





#### **OFFERING SUMMARY**

| SALE PRICE:    | \$774,821  |
|----------------|------------|
| NOI:           | \$71,670   |
| CAP RATE:      | 9.25%      |
| BUILDING SIZE: | 2,344 SF   |
| LOT SIZE:      | 1.18 Acres |
| PRICE PER SF:  | \$391.22   |

#### PROPERTY OVERVIEW

Shrimp Basket is a 18 Unit Seafood Chain that is 100% Corporately owned by Artistry Restaurant group. With locations in 3 Southeastern States. This location is 9 years into a 14-year lease. Lease started on 08/01/2016 and ends on 07/31/2030.

#### PROPERTY HIGHLIGHTS

- 18 Unit Seafood Chain, All corporate units
- Outside Dining with its signature patio is a Shrimp Basket Requirement
- Shrimp Basket is owned by Artistry Restaurant Group
- AADT: 495

#### MICHAEL CARRO, CCIM

#### **PROPERTY PHOTO**



MICHAEL CARRO