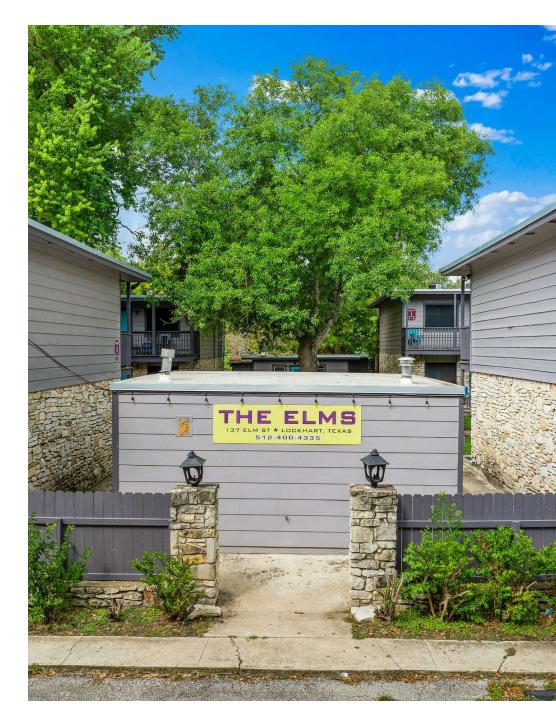

## THE ELMS APARTMENTS

137 Elm St, Lockhart, TX 78644

## **INVESTMENT DETAILS**

| Price           | TBD        |
|-----------------|------------|
| Number of Units | 32         |
| Building Size   | 21,475 SF  |
| Year Built      | 1970       |
| Lot Size        | 0.67 Acres |
| County          | Caldwell   |