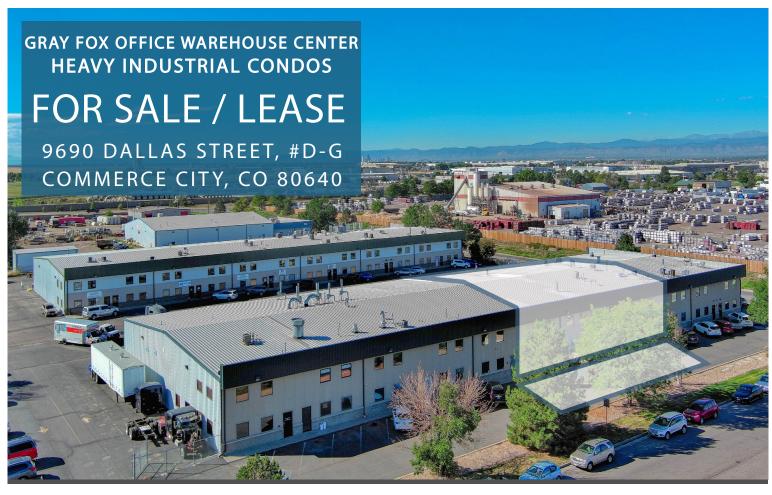

# HEAVY INDUSTRIAL CONDOS FOR SALE / LEASE

9690 Dallas Street, #D-G, Commerce City, CO 80640

#### **PROPERTY** HIGHLIGHTS

9690 Dallas St Units #D-G offers users or investors four contiguous industrial units totaling approximately 10,750 SF currently built with walk-in reception, private offices, second level office/break room, a fire & chemical rated storage room, and a large open warehouse area with high ceilings, oversized drive-in doors, upgraded 3-phase power, and on-site parking.

Located on the high growth I-76 Corridor and 96th Ave, the Gray Fox Office Warehouse Center provides users desirable small-bay industrial/flex condos that accommodate the normal operation of most all industries located off the I-76 corridor providing ideal freeway access to the Denver Metro area.