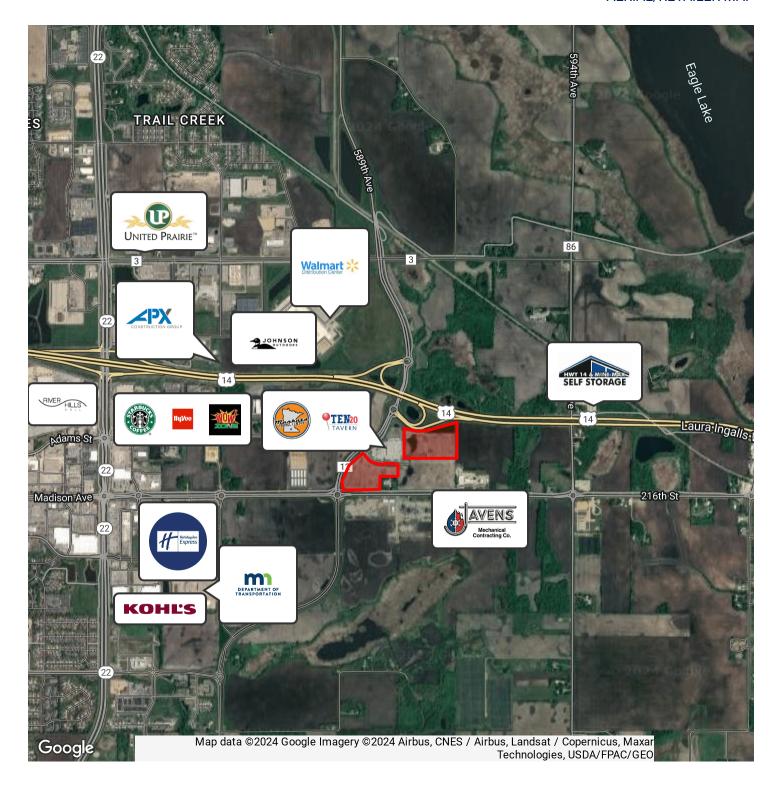

### PROPERTY HIGHLIGHTS

- Near the new 420,000 sqft Walmart Distribution Center
- Newly extended Adams Street
- · Recently expanded Madison Avenue

## **HIGHWAY 14 DEVELOPMENT SITE**

**AERIAL/RETAILER MAP** 