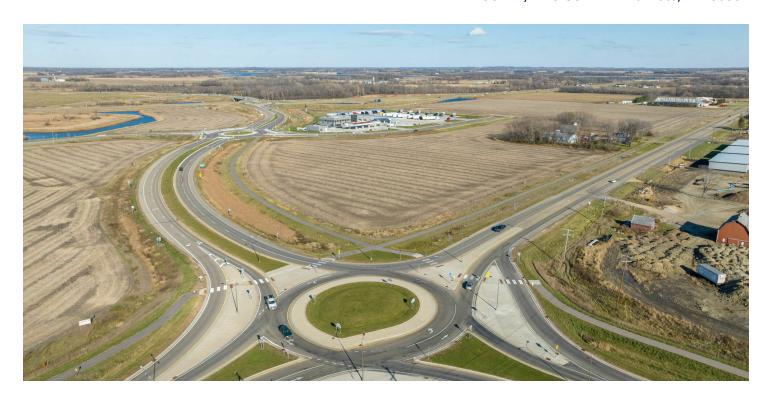

### PROPERTY DESCRIPTION

This land is in a highly-visible area just east of Mankato's central retail district. These lots are located at the newest interchange on 4-lane MN Highway 14. A nearby roundabout connects lots to the high-traffic Adams Street and main retail thoroughfare, Madison Avenue. Located near hospitality, retail, entertainment and multi-family housing. Easy access and excellent highway visibility make this land a desirable development location.

### LOCATION DESCRIPTION

Join Mankato's newest commercial development on Mankato's County Rd 12/Highway 14 interchange. Access to this land is improved with new round-a-bouts on Cty. Rd 12 and Cty. Rd 17. A proposed extension will be part of this development.