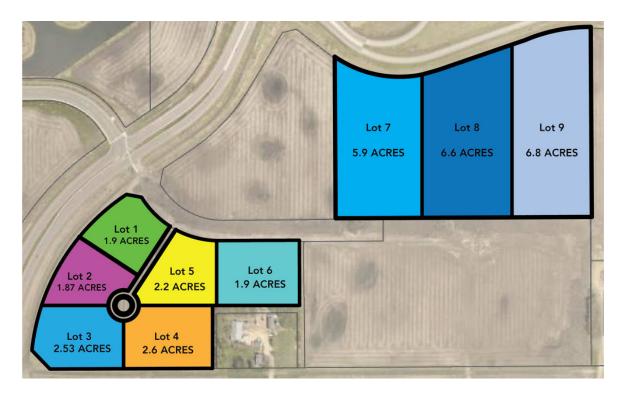

# OF LOTS 9 | TOTAL LOT SIZE 1.87 - 6.8 ACRES | TOTAL LOT PRICE N/A | BEST USE HIGHWAY COMMERCIAL/INDUSTRIAL

| STATUS    | LOT # | SIZE       | PRICE |
|-----------|-------|------------|-------|
| Available | 1     | 1.9 Acres  | N/A   |
| Available | 2     | 1.87 Acres | N/A   |
| Available | 3     | 2.53 Acres | N/A   |
| Available | 4     | 2.6 Acres  | N/A   |
| Available | 5     | 2.2 Acres  | N/A   |
| Available | 6     | 1.9 Acres  | N/A   |
| Available | 7     | 5.9 Acres  | N/A   |
| Available | 8     | 6.6 Acres  | N/A   |
| Available | 9     | 6.8 Acres  | N/A   |