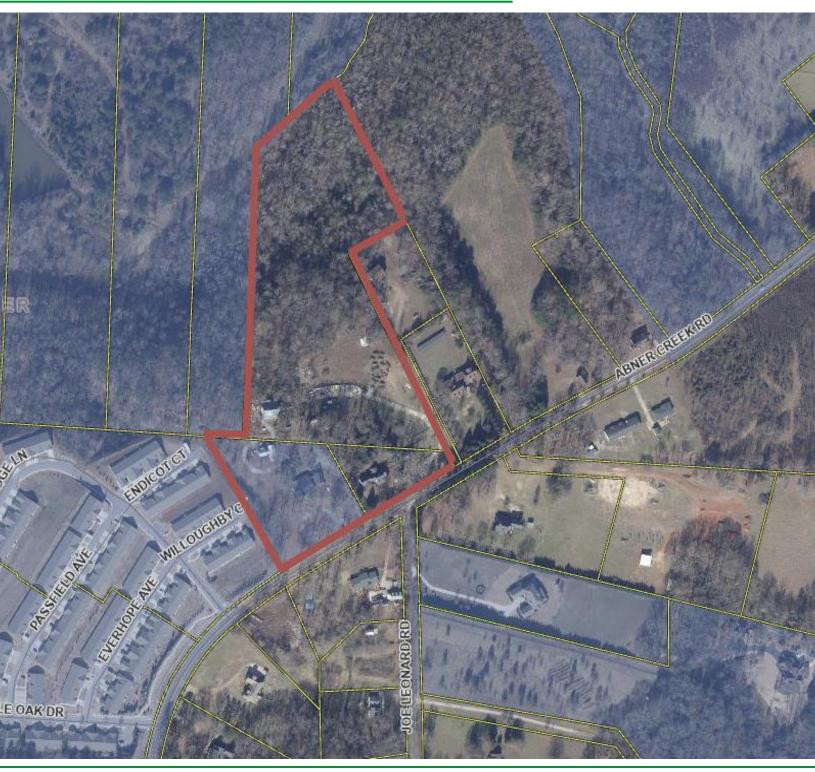

## **PROPERTY LINES**

697 ABNER CREEK RD GREER, SC 29651

## +/- 14.5 ACRES OF LAND FOR SALE

- +/- 14.5 acres of land for sale in Greer, SC
- Property is conveniently located 1.5 miles from I-85 at exit 56 at SC Highway 14
- Situated 0.8 miles from Pelham Medical Center
- Gentle sloping topography ideal for a new development
- Unzoned property in Spartanburg County
- Parts of the property are in Greer City
- Two houses currently sit on the property (2,570 SF & 1,475 SF)
- Located near sewer and water (see page 3 for map)
- Asking price: \$200,000/acre
- Property Address: 697 & 705 Abner Creek Road Greer, SC 29651