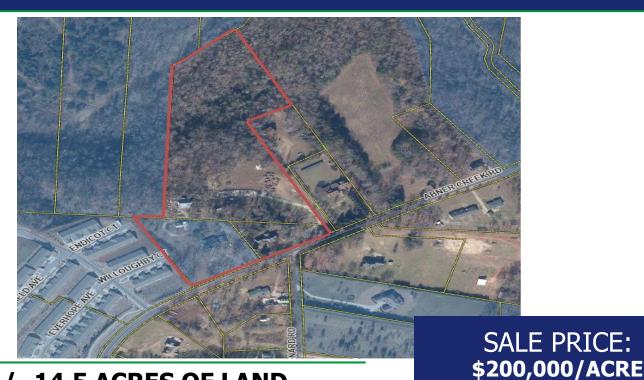

## +/- 14.5 ACRES OF LAND FOR SALE

- +/- 14.5 acres of land for sale in Greer, SC
- Property is conveniently located 1.5 miles from I-85 at exit 56 at SC Highway 14
- Situated 0.8 miles from Pelham Medical Center
- Gentle sloping topography ideal for a new development
- Unzoned property in Spartanburg County
- Parts of the property are in Greer City
- Two houses currently sit on the property (2,570 SF & 1,475 SF)
- Located near sewer and water (see page 3 for map)
- Asking price: \$200,000/acre
- Property Address: 697 & 705 Abner Creek Road Greer, SC 29651

## **PROPERTY LINES**

697 ABNER CREEK RD GREER, SC 29651