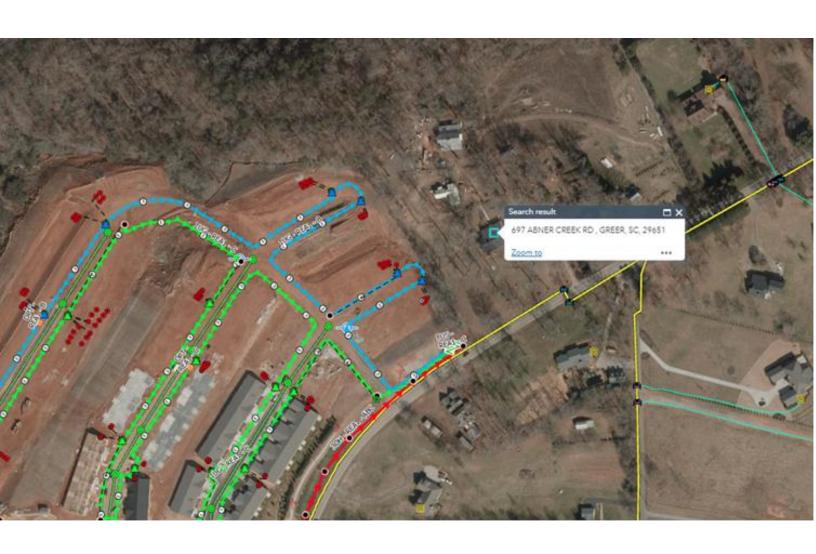

## **SEWER & WATER LINES**

## +/- 14.5 ACRES OF LAND FOR SALE

- +/- 14.5 acres of land for sale in Greer, SC
- Property is conveniently located 1.5 miles from I-85 at exit 56 at SC Highway 14
- Situated 0.8 miles from Pelham Medical Center
- Gentle sloping topography ideal for a new development
- Unzoned property in Spartanburg County
- Parts of the property are in Greer City
- Two houses currently sit on the property (2,570 SF & 1,475 SF)
- Located near sewer and water (see page 3 for map)
- Asking price: \$200,000/acre
- Property Address: 697 & 705 Abner Creek Road Greer, SC 29651