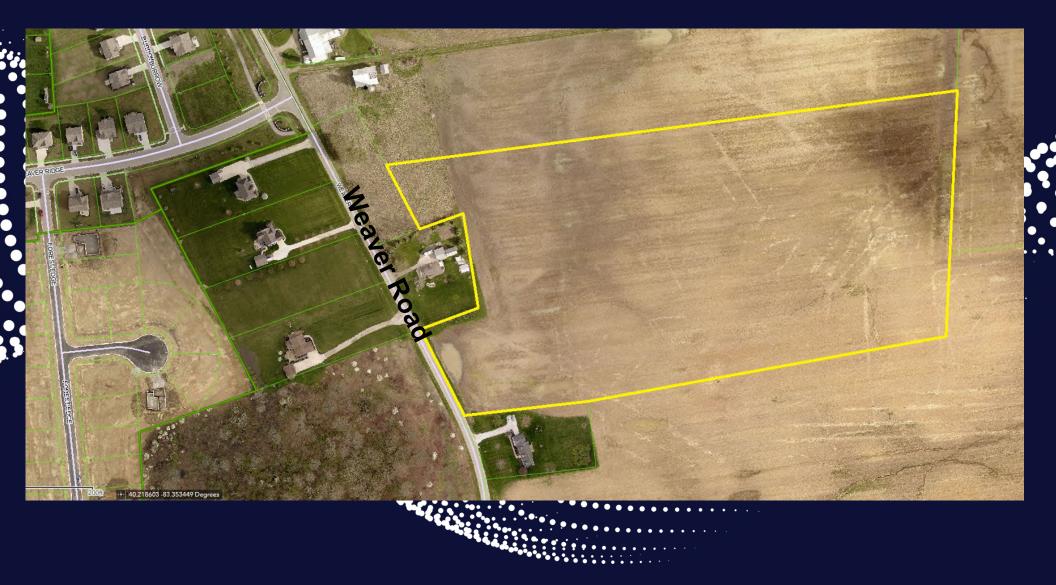

### CLOSE AERIAL

#### OPPORTUNITY ZONE INFORMATION

Located in an **Opportunity Zone**, this land offers potential investors opportunity zone tax benefit options. Currently farmed with CAUV taxes. **Frontage on Weaver** Road. Water and electric at the site. Zoned M-1 allowing for light manufacturing.