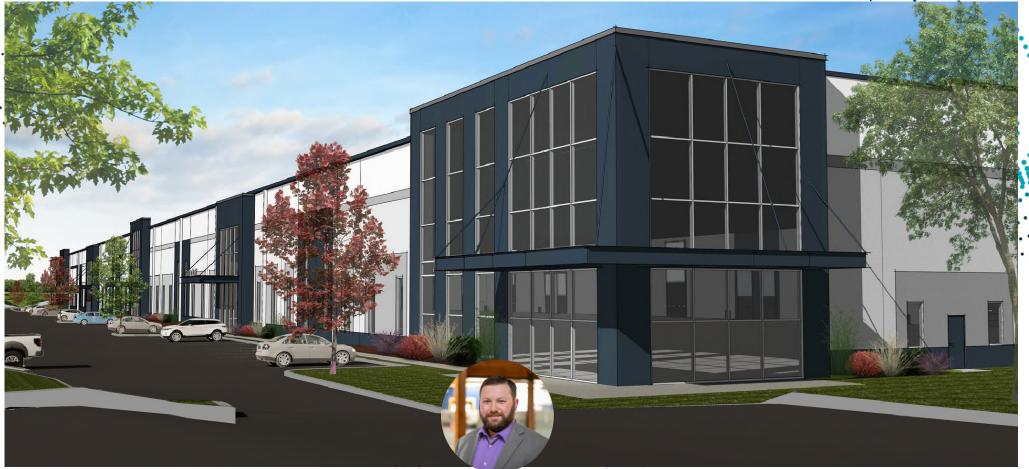

# NEW-BUILD SPACE

#### FLEX FOR LEASE

0 WEAVER ROAD, MARYSVILLE, OHIO 43040

JESSE SHKOLNIK ADVISOR

MOBILE 614.208.5360 | DIRECT 614.334.7818 JSHKOLNIK@EQUITY.NET

The information contained herein has been obtained from the property owner or other sources that we deem reliable. Although we have no reason to doubt its accuracy, no representation or warranty is made regarding the information, and the property is offered "as is". The submission may be modified or withdrawn at any time by the property owner.

#### NEW-BUILD SPACE

FLEX FOR LEASE 0 WEAVER ROAD, MARYSVILLE, OHIO 43040

## PROPERTY HIGHLIGHTS

- Up to 200,000 SF of new flex space available
- Minutes to Union County Airport and U.S. Route 33
- Join Scotts/Miracle-Grow, Honda, and the 33 Innovation Park in Marysville
- Available for ground lease or buildto-suit
- Located in an Opportunity Zone