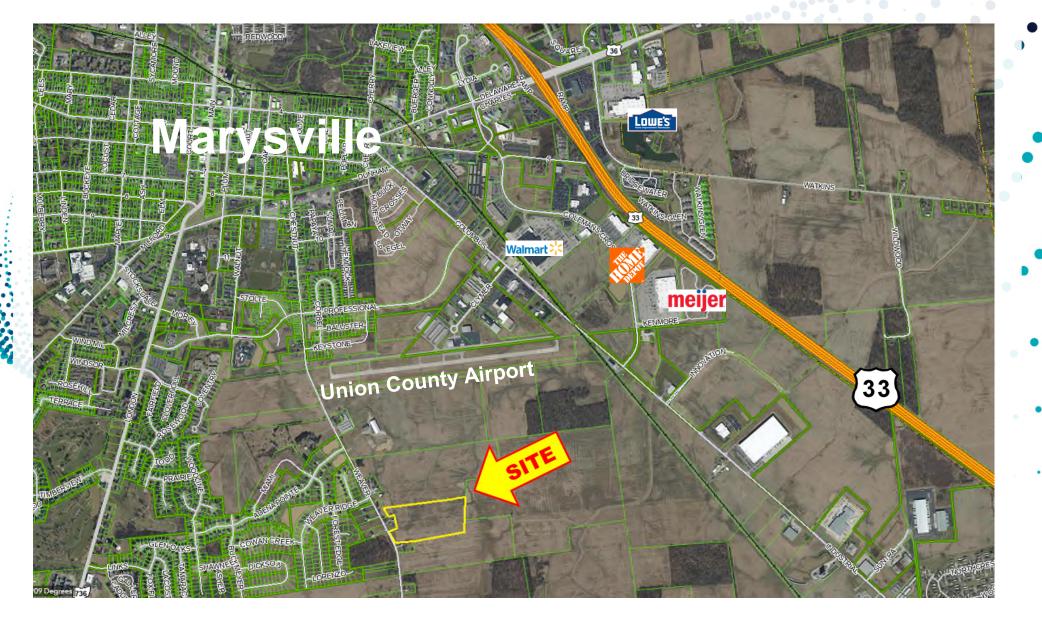

## REFERENCE AERIAL

The information contained herein has been obtained from the property owner or other sources that we deem reliable. Although we have no reason to doubt its accuracy, no representation or warranty is made regarding the information, and the property is offered "as is". The submission may be modified or withdrawn at any time by the property owner.

## PROPERTY HIGHLIGHTS

- Up to 200,000 SF of new flex space available
- Minutes to Union County Airport and U.S. Route 33
- Join Scotts/Miracle-Grow, Honda, and the 33 Innovation Park in Marysville
- Available for ground lease or buildto-suit
- Located in an Opportunity Zone