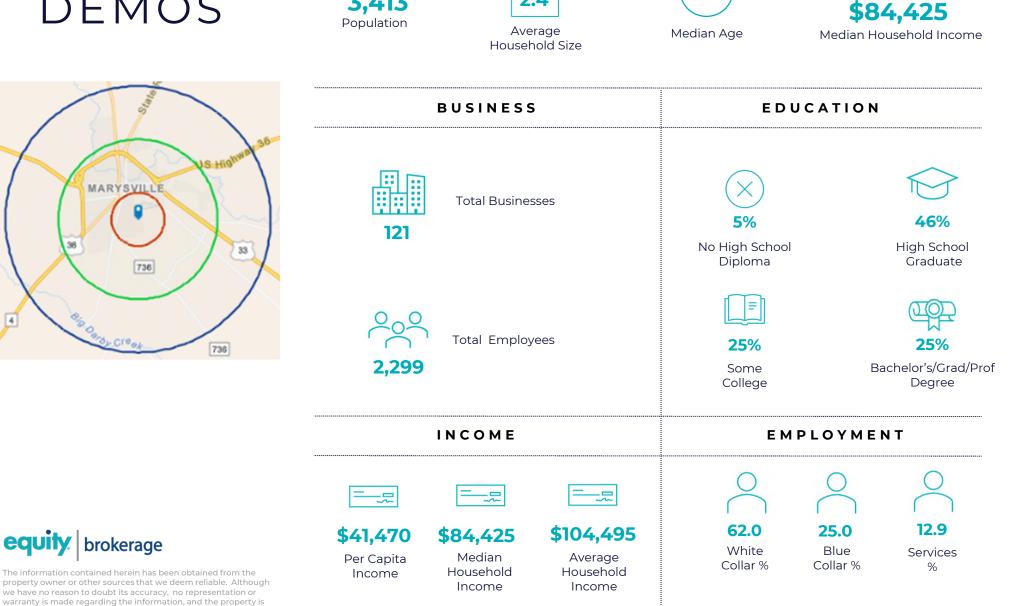

1-MILE RADIUS DEMOS

3,413

equity. brokerage

any time by the property owner.

The information contained herein has been obtained from the

we have no reason to doubt its accuracy, no representation or

offered "as is." The submission may be modified or withdrawn at

#### **KEY FACTS**

2.4

40.3

3-MILE RADIUS DEMOS

equity. brokerage

any time by the property owner.

The information contained herein has been obtained from the

we have no reason to doubt its accuracy, no representation or warranty is made regarding the information, and the property is offered "as is." The submission may be modified or withdrawn at

property owner or other sources that we deem reliable. Although

KEY FACTS

5-MILE RADIUS DEMOS

**KEY FACTS** 

2.6

36.4

The information contained herein has been obtained from the property owner or other sources that we deem reliable. Although we have no reason to doubt its accuracy, no representation or warranty is made regarding the information, and the property is offered "as is." The submission may be modified or withdrawn at any time by the property owner.