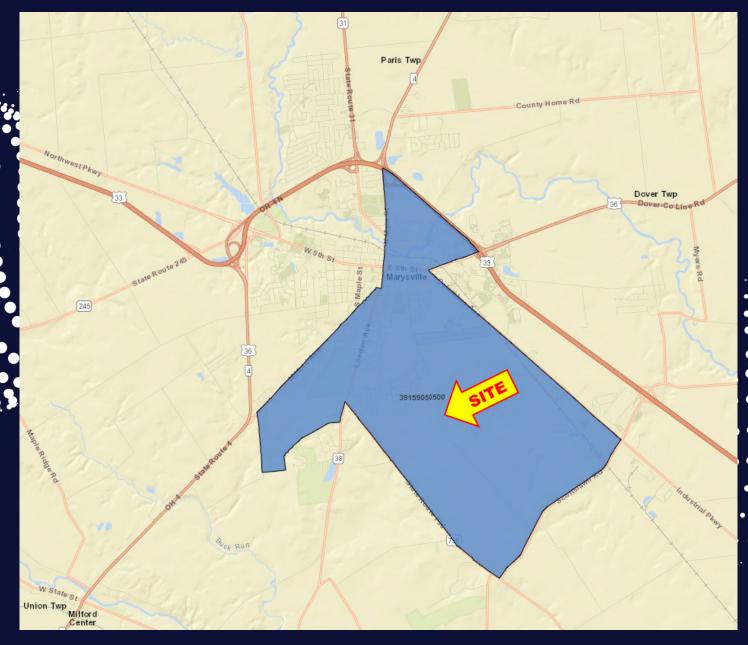

## REFERENCE AERIAL

The information contained herein has been obtained from the property owner or other sources that we deem reliable. Although we have no reason to doubt its accuracy, no representation or warranty is made regarding the information, and the property is offered "as is". The submission may be modified or withdrawn at any time by the property owner.

#### OPPORTUNITY ZONE INFORMATION

Located in an **Opportunity Zone**, this land offers potential investors opportunity zone tax benefit options. Currently farmed with CAUV taxes. **Frontage on Weaver** Road. Water and electric at the site. Zoned M-1 allowing for light manufacturing.