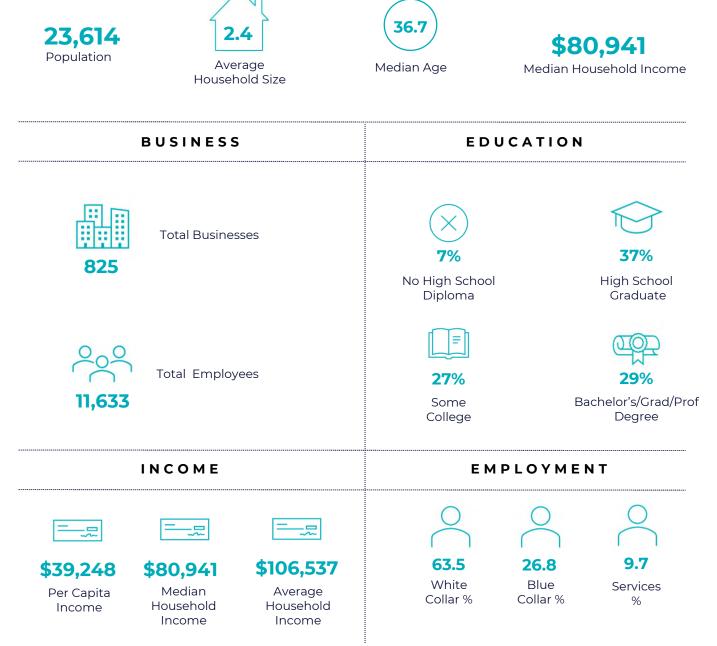

1-MILE RADIUS DEMOS

3,413

equity. brokerage

any time by the property owner.

The information contained herein has been obtained from the

we have no reason to doubt its accuracy, no representation or

offered "as is." The submission may be modified or withdrawn at

#### **KEY FACTS**

2.4

40.3

3-MILE RADIUS DEMOS

equity. brokerage

any time by the property owner.

The information contained herein has been obtained from the

we have no reason to doubt its accuracy, no representation or warranty is made regarding the information, and the property is offered "as is." The submission may be modified or withdrawn at