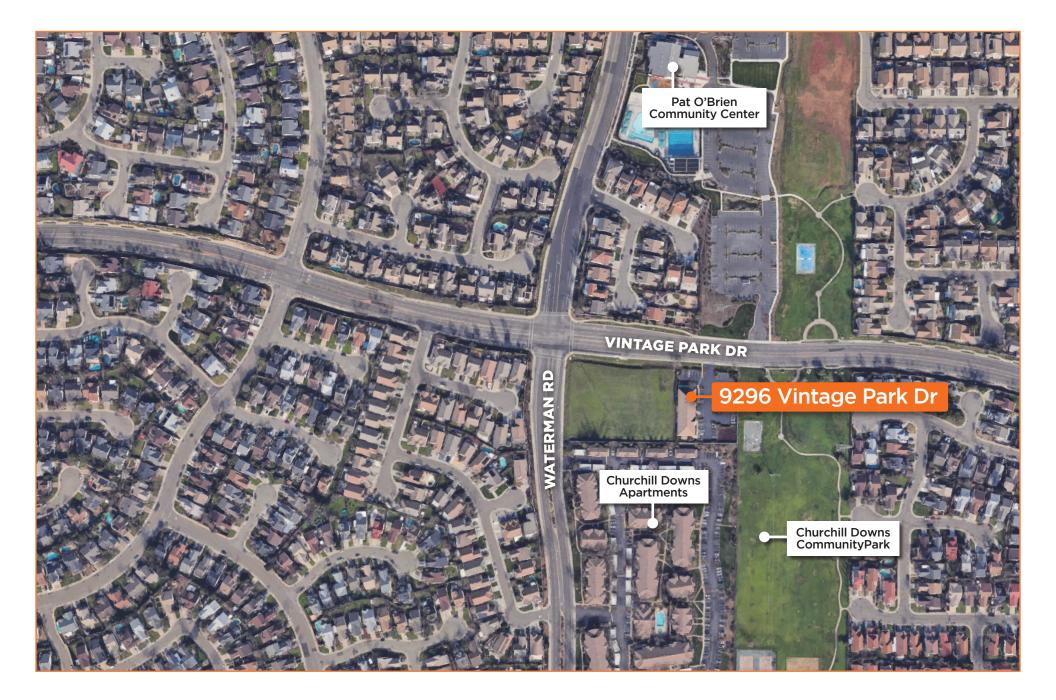

## 9296 Vintage Park Drive Sacramento, CA

9296

916-714-8012 | www.PDF-USA.com

NO PARKING FIRE LAN

DENTISTRY

ORTHODONTICS

## PROPERTY HIGHLIGHTS

- Second Generation Dental & General Office Suite for Lease
- Great Exposure Fronting Waterman
   Road and Vintage Park
- Two Office Suites
  - » Suite 300 (Second Generation Dental/Medical) - +/- 2,820 SF
  - » Suite 200: +/- 805 SF
- Monument Signage Possible
- Zoning: SC (County of Sacramento)