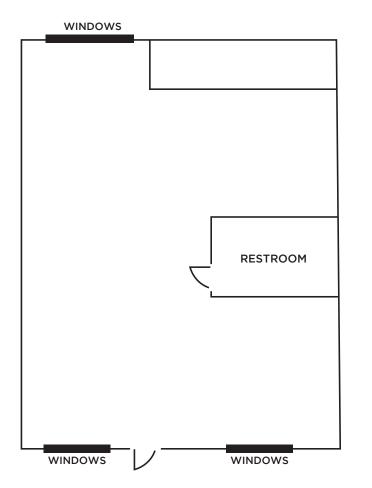

#### Suite 300

- +/- 2,820 SF Second Generation Dental/Medical Suite
- Can be combined with Suite 200
- Large Open Area with Five (5) Operatories with Sinks
- Two (2) Private Offices
- Large Reception and Waiting Area
- Two (2) Restrooms
- Exam Room with Sink
- Storage Room
- File and Breakroom / Kitchenette Area with Sink
- Large Second Floor Open Room with Kitchenette (SF Not Included)
- Corner Suite with Great Window
  Line

### Suite 200

- +/- 805 SF General Office Suite
- Can be combined with Suite 300
- Large Open Area
- Restroom