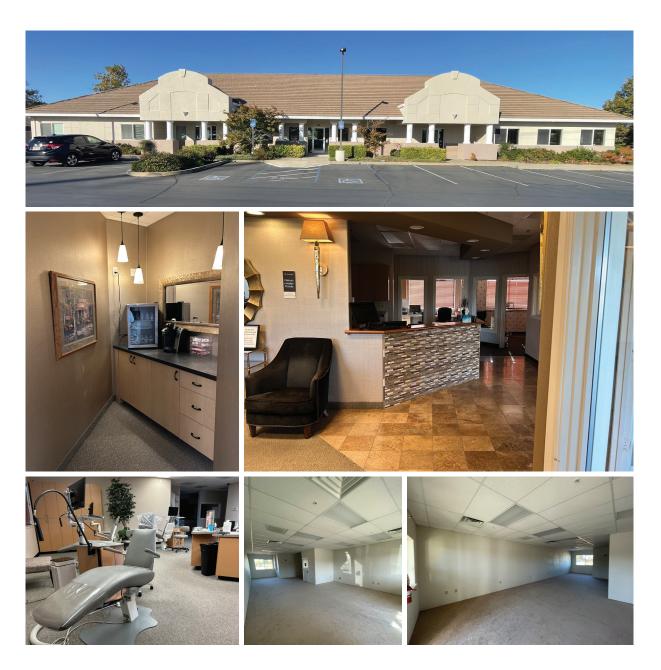

# FOR LEASE

Second Generation Dental/Medical & General Office Suites for Lease +/- 805 SF - +/- 3,625 SF

## 9296 Vintage Park Drive Sacramento, CA

9296

916-714-8012 | www.PDF-USA.com

NO PARKING FIRE LAN

DENTISTRY

ORTHODONTICS

## PROPERTY HIGHLIGHTS

- Second Generation Dental & General Office Suite for Lease
- Great Exposure Fronting Waterman
   Road and Vintage Park
- Two Office Suites
  - » Suite 300 (Second Generation Dental/Medical) - +/- 2,820 SF
  - » Suite 200: +/- 805 SF
- Monument Signage Possible
- Zoning: SC (County of Sacramento)

#### Suite 300

- +/- 2,820 SF Second Generation Dental/Medical Suite
- Can be combined with Suite 200
- Large Open Area with Five (5) Operatories with Sinks
- Two (2) Private Offices
- Large Reception and Waiting Area
- Two (2) Restrooms
- Exam Room with Sink
- Storage Room
- File and Breakroom / Kitchenette Area with Sink
- Large Second Floor Open Room with Kitchenette (SF Not Included)
- Corner Suite with Great Window
  Line

### Suite 200

- +/- 805 SF General Office Suite
- Can be combined with Suite 300
- Large Open Area
- Restroom