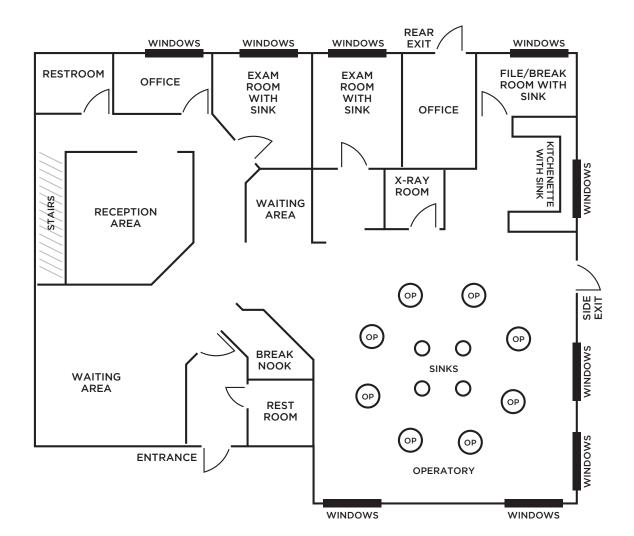

## SUITE HIGHLIGHTS

#### Suite 300

- +/- 2,820 SF Second Generation Dental/Medical Suite
- Can be combined with Suite 200
- Large Open Area with Five (5) Operatories with Sinks
- Two (2) Private Offices
- Large Reception and Waiting Area
- Two (2) Restrooms
- Exam Room with Sink
- Storage Room
- File and Breakroom / Kitchenette Area with Sink
- Large Second Floor Open Room with Kitchenette (SF Not Included)
- Corner Suite with Great Window
  Line

### Suite 200

- +/- 805 SF General Office Suite
- Can be combined with Suite 300
- Large Open Area
- Restroom