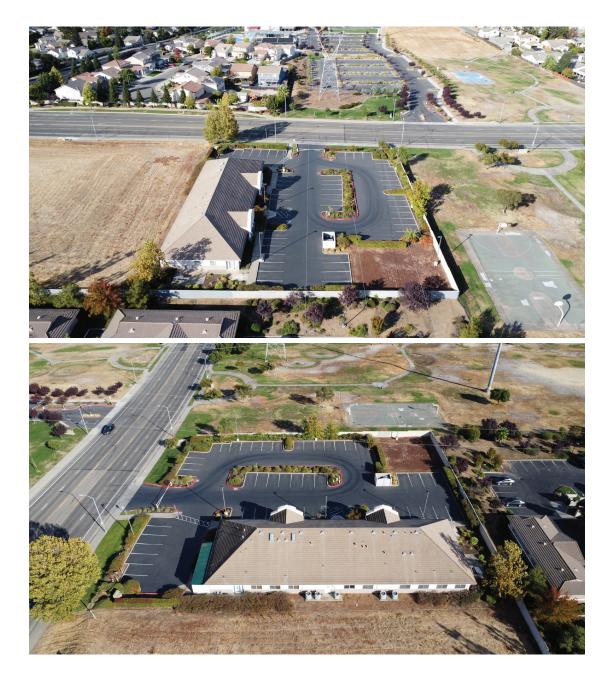

## 9296 Vintage Park Drive Sacramento, CA

9296

916-714-8012 | www.PDF-USA.com

NO PARKING FIRE LAN

DENTISTRY

ORTHODONTICS

## PROPERTY HIGHLIGHTS

- Second Generation Dental & General Office Suite for Lease
- Great Exposure Fronting Waterman
   Road and Vintage Park
- Two Office Suites
  - » Suite 300 (Second Generation Dental/Medical) - +/- 2,820 SF
  - » Suite 200: +/- 805 SF
- Monument Signage Possible
- Zoning: SC (County of Sacramento)