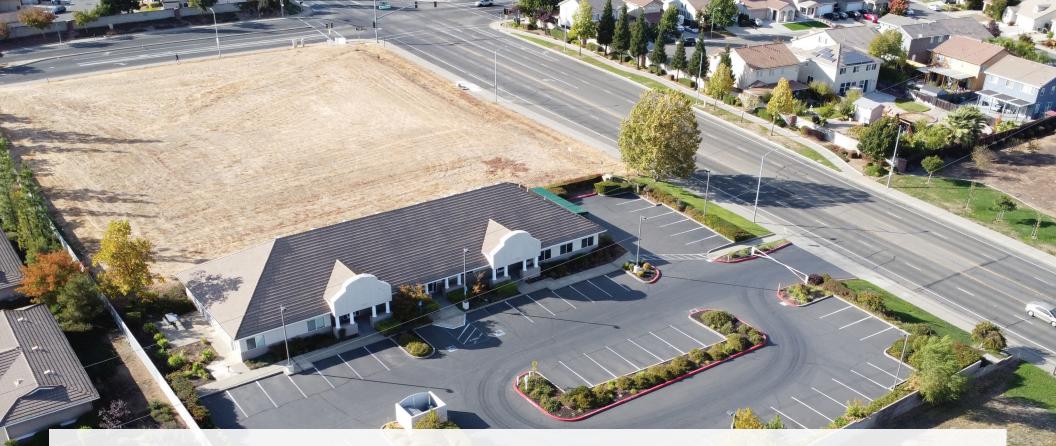

## 9296 Vintage Park Drive Sacramento, CA

9296

916-714-8012 | www.PDF-USA.com

NO PARKING FIRE LAN

DENTISTRY

ORTHODONTICS

## PROPERTY HIGHLIGHTS

- Second Generation Dental & General Office Suite for Lease
- Great Exposure Fronting Waterman
   Road and Vintage Park
- Two Office Suites
  - » Suite 300 (Second Generation Dental/Medical) - +/- 2,820 SF
  - » Suite 200: +/- 805 SF
- Monument Signage Possible
- Zoning: SC (County of Sacramento)