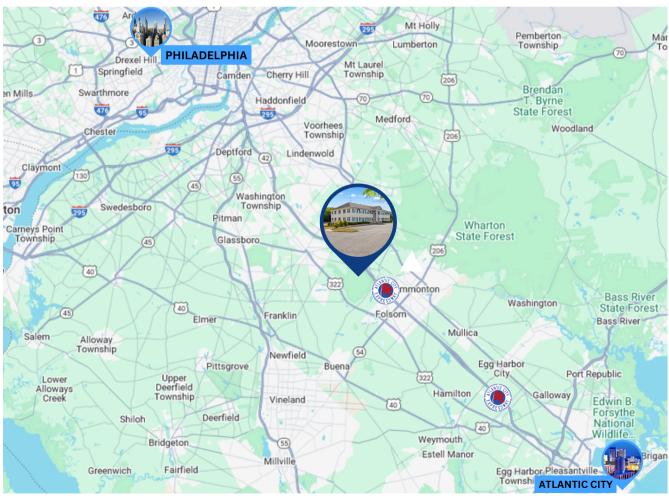

#### **AERIAL MAP**

#### **PROPERTY AREA/HIGHLIGHTS**

- Move-in condition/recently renovated
- Currently laid out as a school with large classrooms, private offices, and open areas
- Easily converted to office or medical facility
- Elevator served
- Excellent visibility along Route 73
- 5 miles to AC expressway, 38 miles to Atlantic City, and 25 miles to Center City, Philadelphia