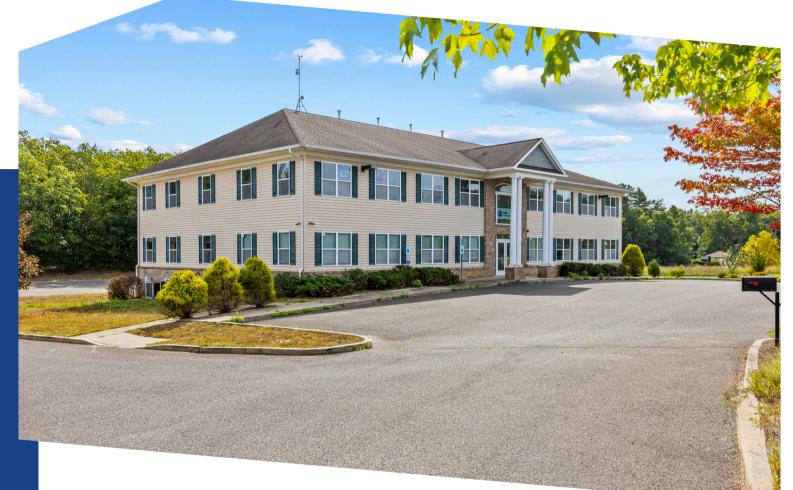

# HIGHLY VISIBLE EDUCATIONAL FACILITY FOR SALE

## 41 SOUTH ROUTE 73 WINSLOW, NJ

**Evan Zweben** Executive Vice President 856.261.5548 evan.zweben@wolfcre.com

Corey Hassman Senior Advisor 856.261.5812 corey.hassman@wolfcre.com

The foregoing information was furnished to us by sources which we deem to be reliable, but no warranty or representation is made as to the accuracy thereof. Subject to correction of errors, omissions, change of price, prior sale or withdrawal from market without notice.

#### **PROPERTY DESCRIPTION**

| Location:             | 41 South Route 73<br>Winslow, NJ 08095                  |
|-----------------------|---------------------------------------------------------|
| Size/SF<br>Available: | +/- 11,000 SF plus<br>+/- 5,500 SF finished<br>basement |
| Sale Price:           | \$1,175,000.00                                          |
| Parking:              | 63 parking spaces                                       |
| Acres:                | Situated on 2.11 acres                                  |

#### **PROPERTY AREA/HIGHLIGHTS**

- Move-in condition/recently renovated
- Currently laid out as a school with large classrooms, private offices, and open areas
- Easily converted to office or medical facility
- Elevator served
- Excellent visibility along Route 73
- 5 miles to AC expressway, 38 miles to Atlantic City, and 25 miles to Center City, Philadelphia