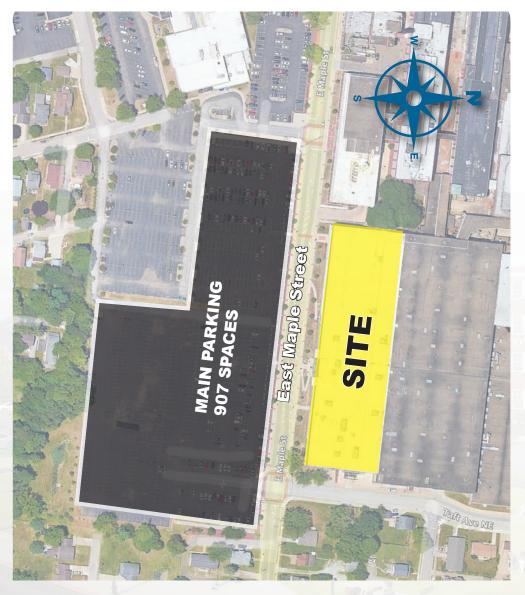

### Aerial

THE HOOVER DISTRICT

Michelle Nicholson 440.539.3545 | mnicholson@icpllc.com

## **Property Facts**

| Available       | 7,215 – 63,465 sq. ft rentable lease area                                                                                           |
|-----------------|-------------------------------------------------------------------------------------------------------------------------------------|
| Year Built      | 1960 & 1965, renovated 2002 & 2019                                                                                                  |
| Floors          | Two (2)                                                                                                                             |
| Surface Parking | 907 free of charge                                                                                                                  |
| Elevators       | One (1) passenger elevator Capability for two (2) if needed AT&T and Spectrum                                                       |
| Signage         | Façade signage available                                                                                                            |
| Fiber Optics    | Connection is available at building<br>Area served by two (2) circuits<br>(AT&T and Spectrum)                                       |
| Electricity     | Tenants are separately metered and billed<br>for electricity consumed through, lights,<br>outlets and HVAC.                         |
| Security        | Key card access to building suite. Suburban<br>building with a nightly and weekend (24<br>hours /365 days) manned security station. |
| Sprinklered     | Fully sprinklered with flow, pressure and valve tamper alarms. Smoke and fire alarms                                                |
|                 |                                                                                                                                     |