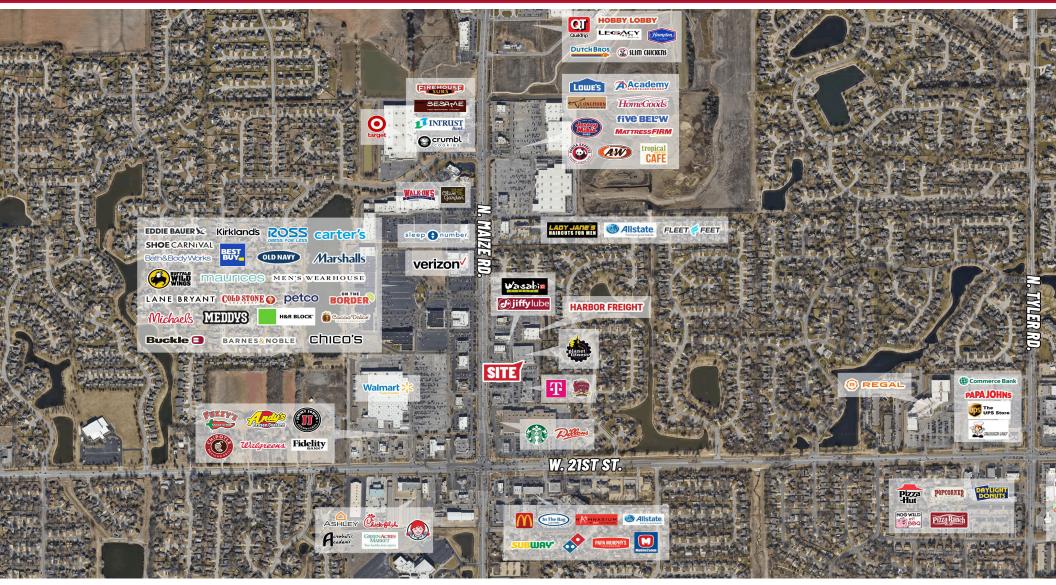

#### **PROPERTY HIGHLIGHTS**

- Planet Fitness anchored retail space available for lease along the North Maize Road corridor, the most desirable retail location in West Wichita!
- Building and monument panel signage available.
- Area businesses include:

### **TRAFFIC COUNTS**

APPROX. 44,623 VPD @ 21ST ST. N. & MAIZE RD.

316-292-3919 | croyse@weigand.com