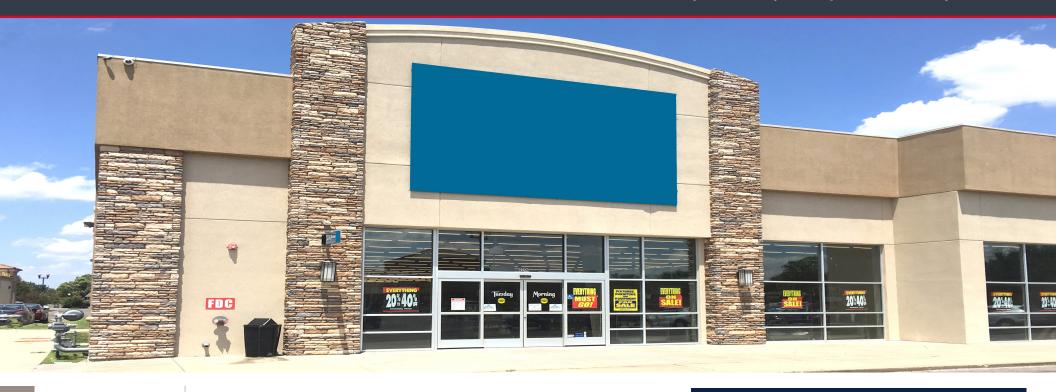

# MAIZE ROAD RETAIL

2350 N. Maize Rd. | Wichita, KS 67205 **LEASE RATE** \$11.00/SF, NNN | Est. NNNs: \$3.78/SF

**SITE SIZE** 

115,181 SF (2.64 A)

**BUILDING SIZE** 33,528 SF

**AVAILABLE SPACE** 11,696 SF

**ZONING** LIMITED COMMERCIAL CONSTRUCTION STEEL FRAME

#### **PROPERTY HIGHLIGHTS**

- Planet Fitness anchored retail space available for lease along the North Maize Road corridor, the most desirable retail location in West Wichita!
- Building and monument panel signage available.
- Area businesses include: