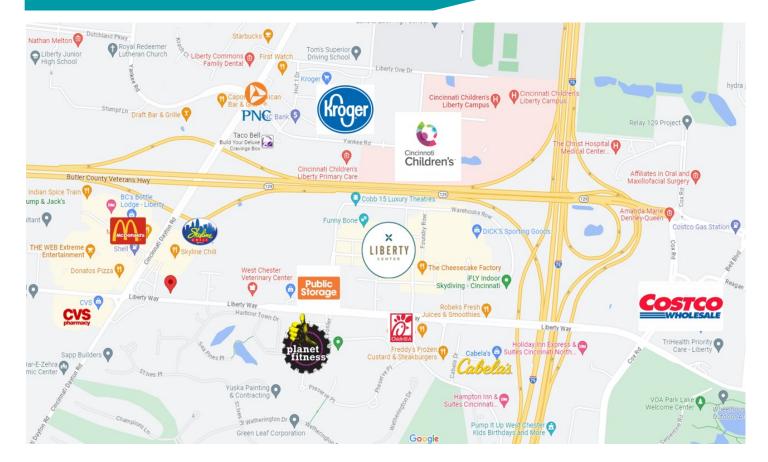

# **LAND FOR SALE**

Liberty Way Development Land
7250 Liberty Way, West Chester, OH 45069