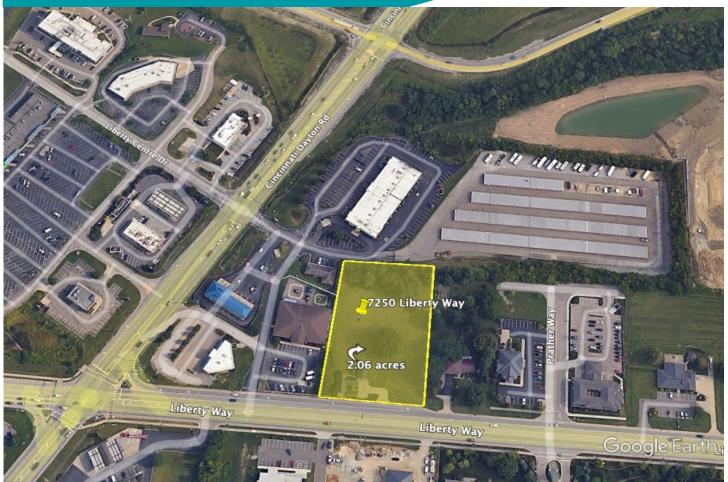

# **LAND FOR SALE**

Liberty Way Development Land
7250 Liberty Way, West Chester, OH 45069

## PROPERTY HIGHLIGHTS

- 2.06 Acres Available for Development
- Butler County Parcel—D2010013000035
- 230 +/- ft Road Frontage
- AVAILABLE!
- Build to Suit Opportunity