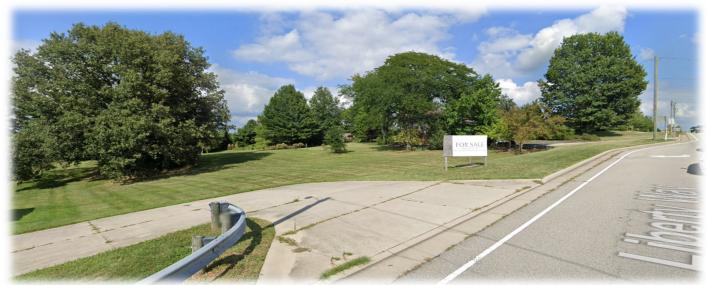

# **LAND FOR SALE**

Liberty Way Development Land
7250 Liberty Way, West Chester, OH 45069

## PROPERTY HIGHLIGHTS

- 2.06 Acres Available for Development
- Butler County Parcel—D2010013000035
- 230 +/- ft Road Frontage
- AVAILABLE!
- Build to Suit Opportunity