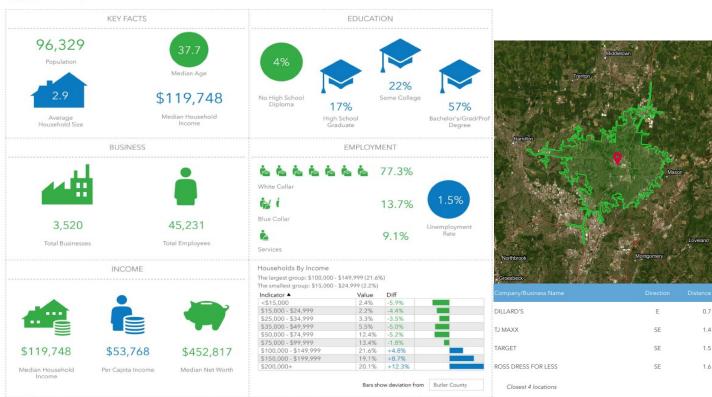

# **LAND FOR SALE**

Liberty Way Development Land

7250 Liberty Way, West Chester, OH 45069

| DEMOGRAPHICS<br>2023 | 1 MINUTE  | 5 MINUTES | 10 MINUTES |
|----------------------|-----------|-----------|------------|
| POPULATION           | 14,351    | 96,329    | 257,500    |
| HOUSEHOLDS           | 5,435     | 33,501    | 92,421     |
| AVERAGE HH INCOME    | \$109,235 | \$119,748 | \$95,601   |

## **LAND FOR SALE**

Liberty Way Development Land 7250 Liberty Way, West Chester, OH 45069

7250 Liberty Way, West Chester, Ohio, 45069 Drive Time: 10 minute radius

This infographic contains data provided by Esri, Esri-Data Axle. The vintage of the data is 2022, 202