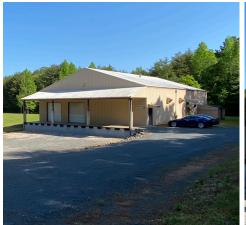

## 5678 W. Liberty Hill Rd

York, SC

### **Property Highlights**

| Address        | 5678 W. Liberty Hill Rd<br>York, SC                                                                                                                                                  | Clear Height | 15'-2" under insulated sheet rock dropped ceiling                                        |
|----------------|--------------------------------------------------------------------------------------------------------------------------------------------------------------------------------------|--------------|------------------------------------------------------------------------------------------|
| Total Bldg. SF | ±5,680<br>SF is inclusive of:                                                                                                                                                        | Lighting     | T-8 Flourescent                                                                          |
| HVAC           | <ul> <li>12' x 60' (720 SF) covered loading dock</li> <li>±290 SF office area</li> <li>Two (2) restrooms</li> <li>±160 SF compressor room</li> </ul> Fully conditioned and insulated | Loading      | Two 10' x 10' insulated roll-up<br>doors (at dock high loading<br>platform)              |
|                |                                                                                                                                                                                      |              | One 12' x 14' insulated grade-level roll-up door                                         |
|                |                                                                                                                                                                                      | Zoning       | ID                                                                                       |
|                |                                                                                                                                                                                      | Acreage      | 2.042 Acres<br>(Parcel # 4860000046)                                                     |
|                | <ul><li>system in warehouse</li><li>Insulated roll-up doors, ceiling and walls</li></ul>                                                                                             |              | *Contiguous 4.951 Acres (zoned<br>GC) not included but owner will<br>discuss if required |
| Power          | 600 amp / 240v / 3-phase                                                                                                                                                             | Base Rent    | \$7,750 per month NNN                                                                    |