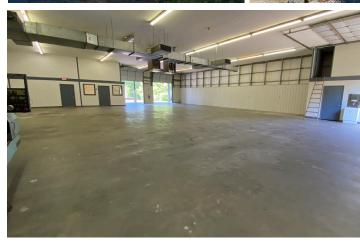

### **Property Highlights**

| Address        | 5678 W. Liberty Hill Rd<br>York, SC                                                                                                                                                  | Clear Height | 15'-2" under insulated sheet rock dropped ceiling                                        |
|----------------|--------------------------------------------------------------------------------------------------------------------------------------------------------------------------------------|--------------|------------------------------------------------------------------------------------------|
| Total Bldg. SF | ±5,680<br>SF is inclusive of:                                                                                                                                                        | Lighting     | T-8 Flourescent                                                                          |
| HVAC           | <ul> <li>12' x 60' (720 SF) covered loading dock</li> <li>±290 SF office area</li> <li>Two (2) restrooms</li> <li>±160 SF compressor room</li> </ul> Fully conditioned and insulated | Loading      | Two 10' x 10' insulated roll-up<br>doors (at dock high loading<br>platform)              |
|                |                                                                                                                                                                                      |              | One 12' x 14' insulated grade-level roll-up door                                         |
|                |                                                                                                                                                                                      | Zoning       | ID                                                                                       |
|                |                                                                                                                                                                                      | Acreage      | 2.042 Acres<br>(Parcel # 4860000046)                                                     |
|                | <ul><li>system in warehouse</li><li>Insulated roll-up doors, ceiling and walls</li></ul>                                                                                             |              | *Contiguous 4.951 Acres (zoned<br>GC) not included but owner will<br>discuss if required |
| Power          | 600 amp / 240v / 3-phase                                                                                                                                                             | Base Rent    | \$7,750 per month NNN                                                                    |