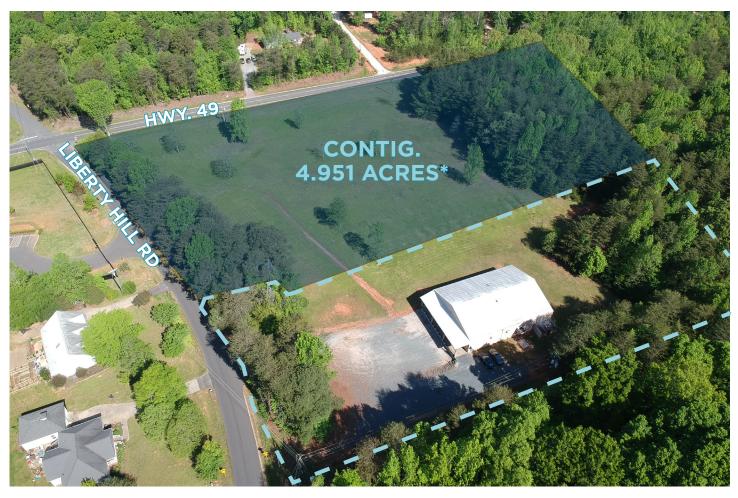

### **Property Highlights**

| Address        | 5678 W. Liberty Hill Rd<br>York, SC                                                                                                                                                  | Clear Height | 15'-2" under insulated sheet rock dropped ceiling                                        |
|----------------|--------------------------------------------------------------------------------------------------------------------------------------------------------------------------------------|--------------|------------------------------------------------------------------------------------------|
| Total Bldg. SF | ±5,680<br>SF is inclusive of:                                                                                                                                                        | Lighting     | T-8 Flourescent                                                                          |
| HVAC           | <ul> <li>12' x 60' (720 SF) covered loading dock</li> <li>±290 SF office area</li> <li>Two (2) restrooms</li> <li>±160 SF compressor room</li> </ul> Fully conditioned and insulated | Loading      | Two 10' x 10' insulated roll-up<br>doors (at dock high loading<br>platform)              |
|                |                                                                                                                                                                                      |              | One 12' x 14' insulated grade-level roll-up door                                         |
|                |                                                                                                                                                                                      | Zoning       | ID                                                                                       |
|                |                                                                                                                                                                                      | Acreage      | 2.042 Acres<br>(Parcel # 4860000046)                                                     |
|                | <ul><li>system in warehouse</li><li>Insulated roll-up doors, ceiling and walls</li></ul>                                                                                             |              | *Contiguous 4.951 Acres (zoned<br>GC) not included but owner will<br>discuss if required |
| Power          | 600 amp / 240v / 3-phase                                                                                                                                                             | Base Rent    | \$7,750 per month NNN                                                                    |

### **Aerial / Location Map**