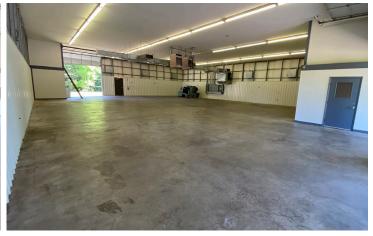

### **Property Highlights**

| Address        | 5678 W. Liberty Hill Rd<br>York, SC                                                                                                                                                  | Clear Height | 15'-2" under insulated sheet rock dropped ceiling                                        |
|----------------|--------------------------------------------------------------------------------------------------------------------------------------------------------------------------------------|--------------|------------------------------------------------------------------------------------------|
| Total Bldg. SF | ±5,680<br>SF is inclusive of:                                                                                                                                                        | Lighting     | T-8 Flourescent                                                                          |
| HVAC           | <ul> <li>12' x 60' (720 SF) covered loading dock</li> <li>±290 SF office area</li> <li>Two (2) restrooms</li> <li>±160 SF compressor room</li> </ul> Fully conditioned and insulated | Loading      | Two 10' x 10' insulated roll-up<br>doors (at dock high loading<br>platform)              |
|                |                                                                                                                                                                                      |              | One 12' x 14' insulated grade-level roll-up door                                         |
|                |                                                                                                                                                                                      | Zoning       | ID                                                                                       |
|                |                                                                                                                                                                                      | Acreage      | 2.042 Acres<br>(Parcel # 4860000046)                                                     |
|                | <ul><li>system in warehouse</li><li>Insulated roll-up doors, ceiling and walls</li></ul>                                                                                             |              | *Contiguous 4.951 Acres (zoned<br>GC) not included but owner will<br>discuss if required |
| Power          | 600 amp / 240v / 3-phase                                                                                                                                                             | Base Rent    | \$7,750 per month NNN                                                                    |