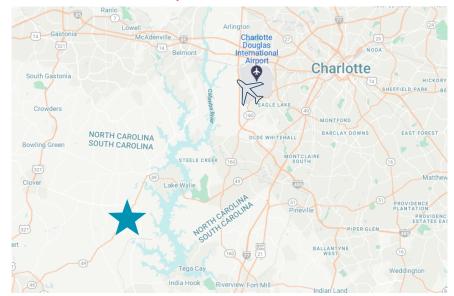

### **Aerial / Location Map**

#### **Drive Times**

|              | MILES | MINUTES |
|--------------|-------|---------|
| 77           | 14.3  | 20      |
| NTERIZATE 85 | 15.0  | 26      |
| NTERIZATE 85 | 14.4  | 20      |
| HWY 321      | 7.4   | 12      |
| K            | 20.1  | 26      |
| Uptown       | 22.5  | 30      |
|              |       |         |