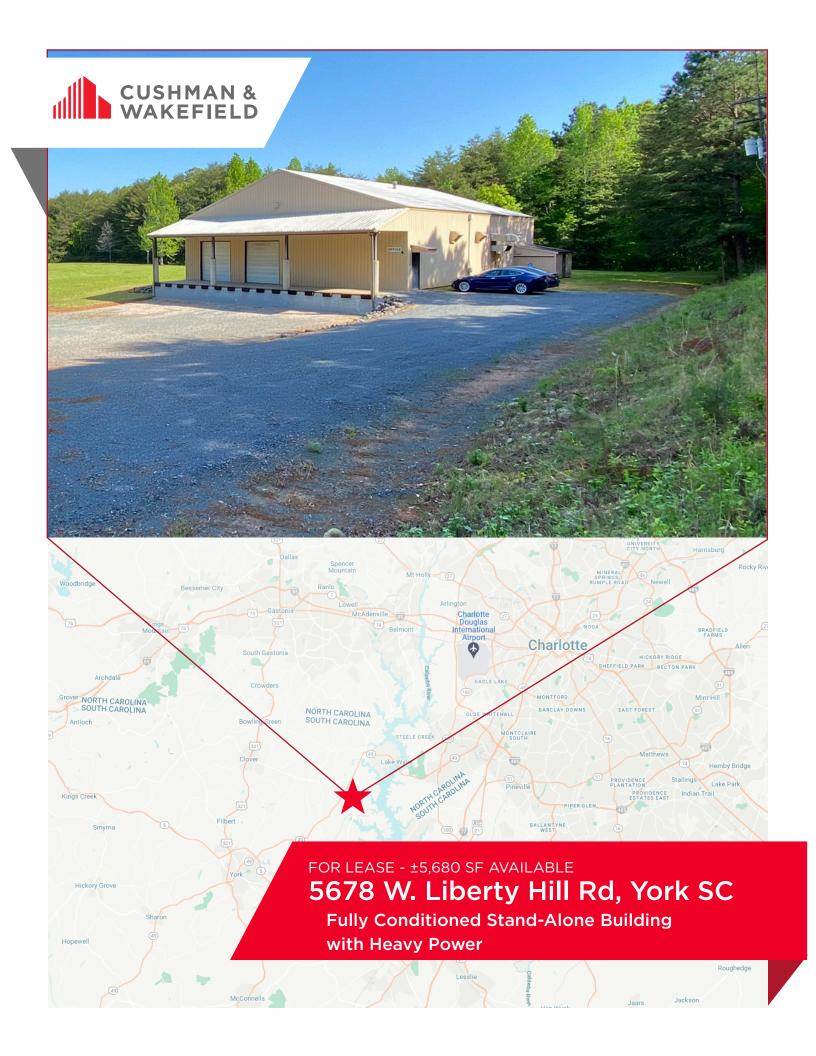

## 5678 W. Liberty Hill Rd

York, SC

### **Property Highlights**

| Address        | 5678 W. Liberty Hill Rd<br>York, SC                                                                                                                                                  | Clear Height | 15'-2" under insulated sheet rock dropped ceiling                                        |
|----------------|--------------------------------------------------------------------------------------------------------------------------------------------------------------------------------------|--------------|------------------------------------------------------------------------------------------|
| Total Bldg. SF | ±5,680<br>SF is inclusive of:                                                                                                                                                        | Lighting     | T-8 Flourescent                                                                          |
| HVAC           | <ul> <li>12' x 60' (720 SF) covered loading dock</li> <li>±290 SF office area</li> <li>Two (2) restrooms</li> <li>±160 SF compressor room</li> </ul> Fully conditioned and insulated | Loading      | Two 10' x 10' insulated roll-up<br>doors (at dock high loading<br>platform)              |
|                |                                                                                                                                                                                      |              | One 12' x 14' insulated grade-level roll-up door                                         |
|                |                                                                                                                                                                                      | Zoning       | ID                                                                                       |
|                |                                                                                                                                                                                      | Acreage      | 2.042 Acres<br>(Parcel # 4860000046)                                                     |
|                | <ul><li>system in warehouse</li><li>Insulated roll-up doors, ceiling and walls</li></ul>                                                                                             |              | *Contiguous 4.951 Acres (zoned<br>GC) not included but owner will<br>discuss if required |
| Power          | 600 amp / 240v / 3-phase                                                                                                                                                             | Base Rent    | \$7,750 per month NNN                                                                    |

### **FOR LEASE**