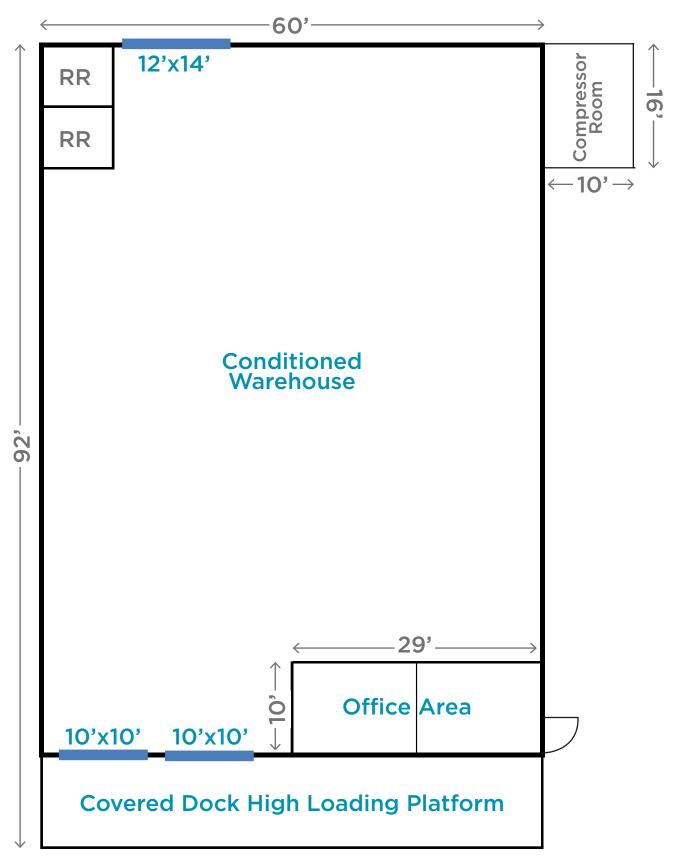

### **Property Highlights**

| Address        | 5678 W. Liberty Hill Rd<br>York, SC                                                                                                                                                  | Clear Height | 15'-2" under insulated sheet rock dropped ceiling                                        |
|----------------|--------------------------------------------------------------------------------------------------------------------------------------------------------------------------------------|--------------|------------------------------------------------------------------------------------------|
| Total Bldg. SF | ±5,680<br>SF is inclusive of:                                                                                                                                                        | Lighting     | T-8 Flourescent                                                                          |
| HVAC           | <ul> <li>12' x 60' (720 SF) covered loading dock</li> <li>±290 SF office area</li> <li>Two (2) restrooms</li> <li>±160 SF compressor room</li> </ul> Fully conditioned and insulated | Loading      | Two 10' x 10' insulated roll-up<br>doors (at dock high loading<br>platform)              |
|                |                                                                                                                                                                                      |              | One 12' x 14' insulated grade-level roll-up door                                         |
|                |                                                                                                                                                                                      | Zoning       | ID                                                                                       |
|                |                                                                                                                                                                                      | Acreage      | 2.042 Acres<br>(Parcel # 4860000046)                                                     |
|                | <ul><li>system in warehouse</li><li>Insulated roll-up doors, ceiling and walls</li></ul>                                                                                             |              | *Contiguous 4.951 Acres (zoned<br>GC) not included but owner will<br>discuss if required |
| Power          | 600 amp / 240v / 3-phase                                                                                                                                                             | Base Rent    | \$7,750 per month NNN                                                                    |

# 5678 W. Liberty Hill Rd

York, SC

<sup>\*</sup>DIMENSIONS ARE APPROXIMATE