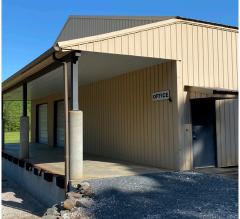

### **Property Highlights**

| Address        | 5678 W. Liberty Hill Rd<br>York, SC                                                                                                                                                  | Clear Height | 15'-2" under insulated sheet rock dropped ceiling                                        |
|----------------|--------------------------------------------------------------------------------------------------------------------------------------------------------------------------------------|--------------|------------------------------------------------------------------------------------------|
| Total Bldg. SF | ±5,680<br>SF is inclusive of:                                                                                                                                                        | Lighting     | T-8 Flourescent                                                                          |
| HVAC           | <ul> <li>12' x 60' (720 SF) covered loading dock</li> <li>±290 SF office area</li> <li>Two (2) restrooms</li> <li>±160 SF compressor room</li> </ul> Fully conditioned and insulated | Loading      | Two 10' x 10' insulated roll-up<br>doors (at dock high loading<br>platform)              |
|                |                                                                                                                                                                                      |              | One 12' x 14' insulated grade-level roll-up door                                         |
|                |                                                                                                                                                                                      | Zoning       | ID                                                                                       |
|                |                                                                                                                                                                                      | Acreage      | 2.042 Acres<br>(Parcel # 4860000046)                                                     |
|                | <ul><li>system in warehouse</li><li>Insulated roll-up doors, ceiling and walls</li></ul>                                                                                             |              | *Contiguous 4.951 Acres (zoned<br>GC) not included but owner will<br>discuss if required |
| Power          | 600 amp / 240v / 3-phase                                                                                                                                                             | Base Rent    | \$7,750 per month NNN                                                                    |