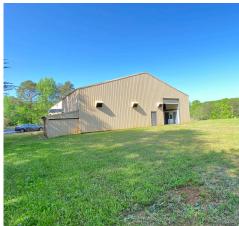

### **Property Highlights**

| Address        | 5678 W. Liberty Hill Rd<br>York, SC                                                                                                                                                  | Clear Height | 15'-2" under insulated sheet rock dropped ceiling                                        |
|----------------|--------------------------------------------------------------------------------------------------------------------------------------------------------------------------------------|--------------|------------------------------------------------------------------------------------------|
| Total Bldg. SF | ±5,680<br>SF is inclusive of:                                                                                                                                                        | Lighting     | T-8 Flourescent                                                                          |
| HVAC           | <ul> <li>12' x 60' (720 SF) covered loading dock</li> <li>±290 SF office area</li> <li>Two (2) restrooms</li> <li>±160 SF compressor room</li> </ul> Fully conditioned and insulated | Loading      | Two 10' x 10' insulated roll-up<br>doors (at dock high loading<br>platform)              |
|                |                                                                                                                                                                                      |              | One 12' x 14' insulated grade-level roll-up door                                         |
|                |                                                                                                                                                                                      | Zoning       | ID                                                                                       |
|                |                                                                                                                                                                                      | Acreage      | 2.042 Acres<br>(Parcel # 4860000046)                                                     |
|                | <ul><li>system in warehouse</li><li>Insulated roll-up doors, ceiling and walls</li></ul>                                                                                             |              | *Contiguous 4.951 Acres (zoned<br>GC) not included but owner will<br>discuss if required |
| Power          | 600 amp / 240v / 3-phase                                                                                                                                                             | Base Rent    | \$7,750 per month NNN                                                                    |