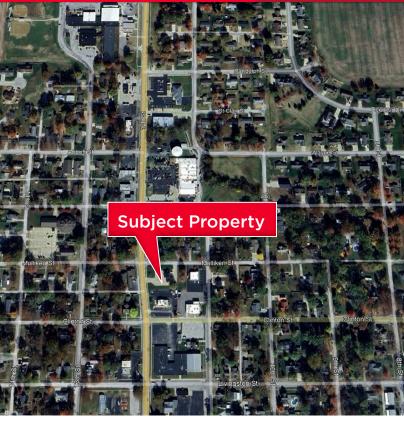

## FOR SALE 990 12 Street Carlyle, IL 62231





## Former Bank Branch | 990 12th St

Asking Price: \$90,000

Stand alone single story bank branch with unfinished 2nd story

Attached drive-thru lane

Building SF: 900 SF

Lot Size: 0.47Acres

• Zoning: B-2 Highway Business

Well located within Carlyle's commercial district

## **Demographics**

|                | 1 Mile   | 3 Mile   | 5 Mile   |  |
|----------------|----------|----------|----------|--|
| Population     | 3,345    | 4,375    | 6,170    |  |
| AVG. HH Income | \$72,353 | \$77,888 | \$81,933 |  |
| Households     | 1,402    | 1,830    | 2,567    |  |

**Contact Broker for additional Info:** 

## **Kyle Pershing**

+1 314 236 5471

kyle.pershing@cushwake.com

7700 Forsyth Boulevard, Suite 1210 St. Louis, MO 63105 main +1 314 862 7100 fax +1 314 862 1648 cushmanwakefield.com