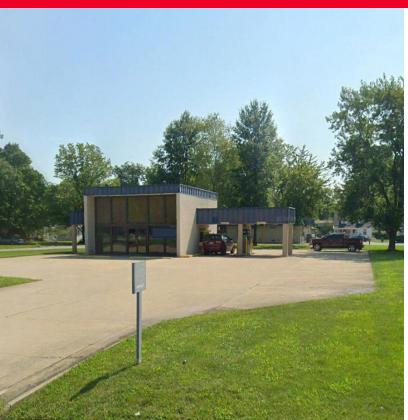

## Former Bank Branch | 990 12th St

Asking Price: \$90,000

Stand alone single story bank branch with unfinished 2nd story

Attached drive-thru lane

Building SF: 900 SF

Lot Size: 0.47Acres

• Zoning: B-2 Highway Business