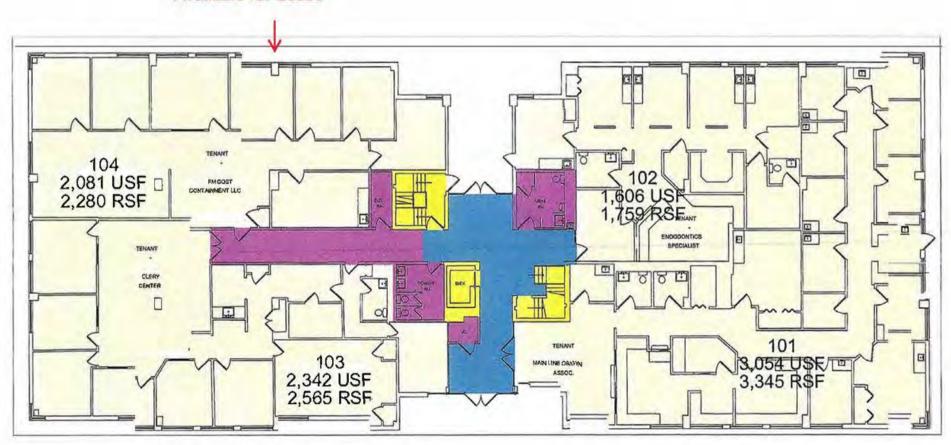

## **FLOOR PLAN**

#### 85 Old Eagle School Road Floor 01 Area Categories

#### Available for Lease