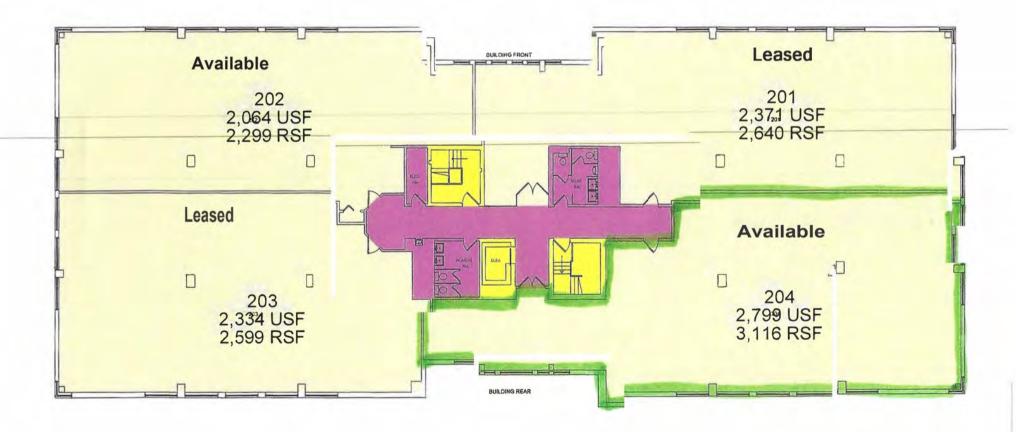

## **FLOOR PLAN**

#### 85 Old Eagle School Road Floor 02 Area Categories as of 12/4/2023

#### Available for Lease