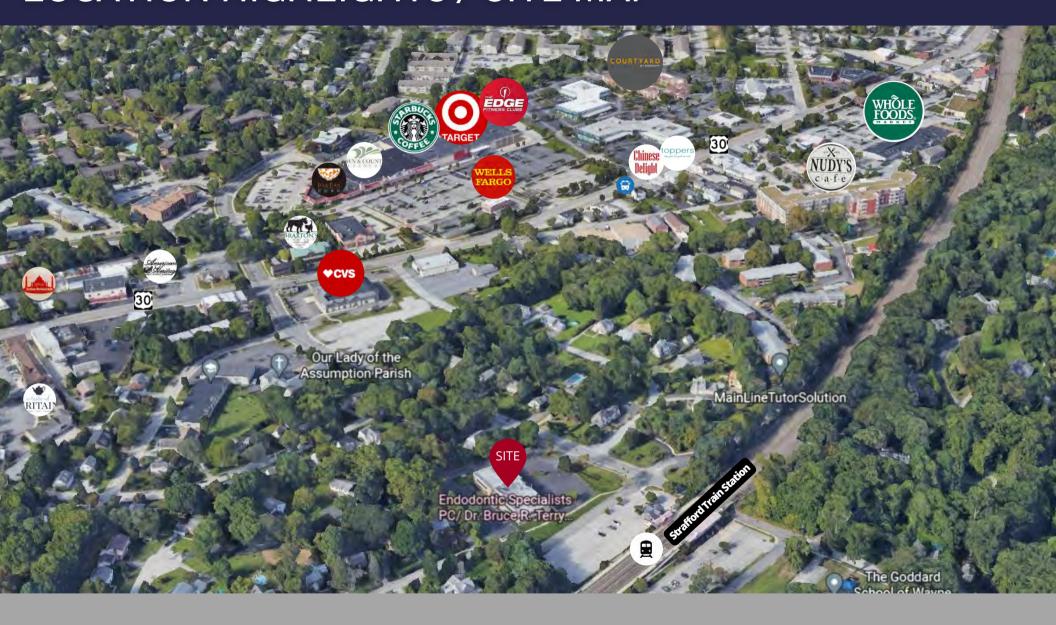

## LOCATION HIGHLIGHTS / SITE MAP

- Excellent location off of Route 30 and close proximity to I-476.
- Surrounded by abundant amenities and shops

## LOCATION HIGHLIGHTS