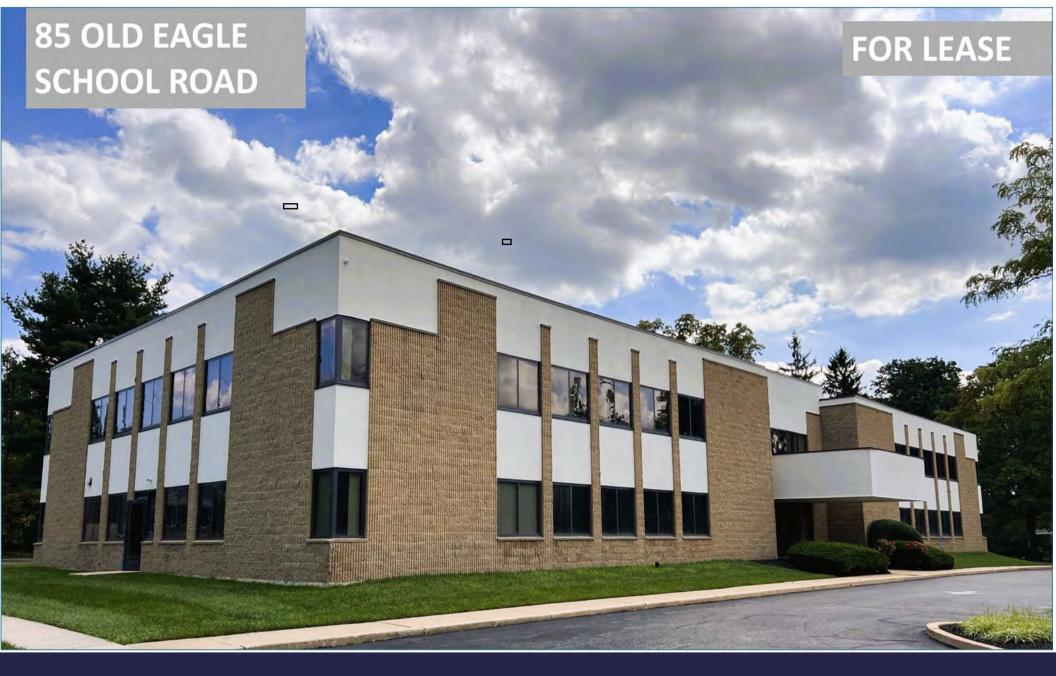

# 85 Old Eagle School Rd. Wayne, PA

85 Old Eagle School Rd. is a two-story office building located in Tredyffrin township. The office building was recently renovated in 2019.

# 85 Old Eagle School Rd.