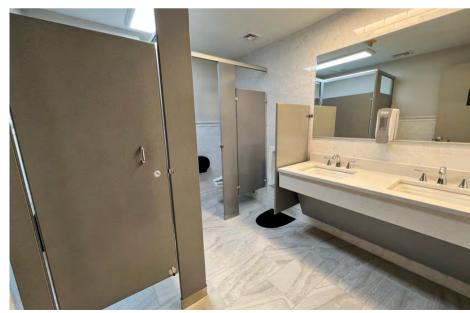

#### **EXECUTIVE SUMMARY**

Available:
Suite 202: 2,299 SF
Suite 204: 3,116 SF

Zoning: C1- Commercial

Parking: 4/1,000

Township: Tredyffrin

- 2'x2' ceiling tiles with recessed grids
- HVAC thermostats located inside each suite
- Full Bathroom renovation in 2021
- Basement Storage areas
- Elevator
- 84 Parking Spaces
- LED Lighting

#### **SITE FEATURES:**

Available suites are in an improved shell condition ready for fit-up.