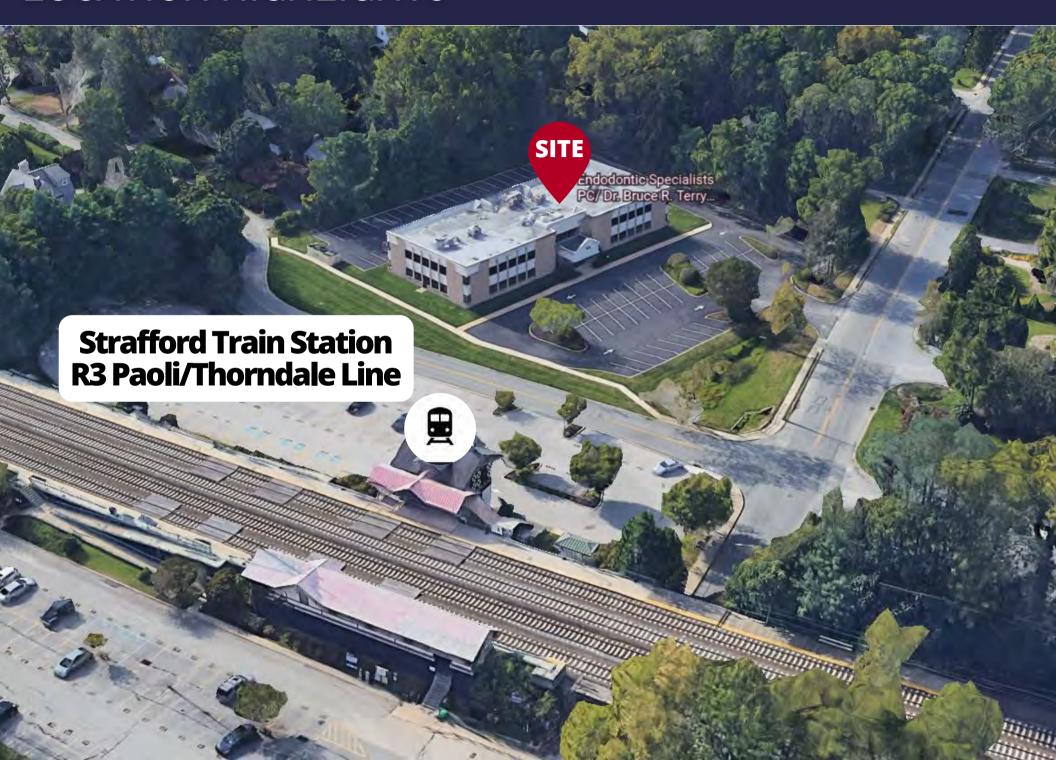

## LOCATION HIGHLIGHTS / SITE MAP

- Excellent location off of Route 30 and close proximity to I-476.
- Surrounded by abundant amenities and shops

## LOCATION HIGHLIGHTS