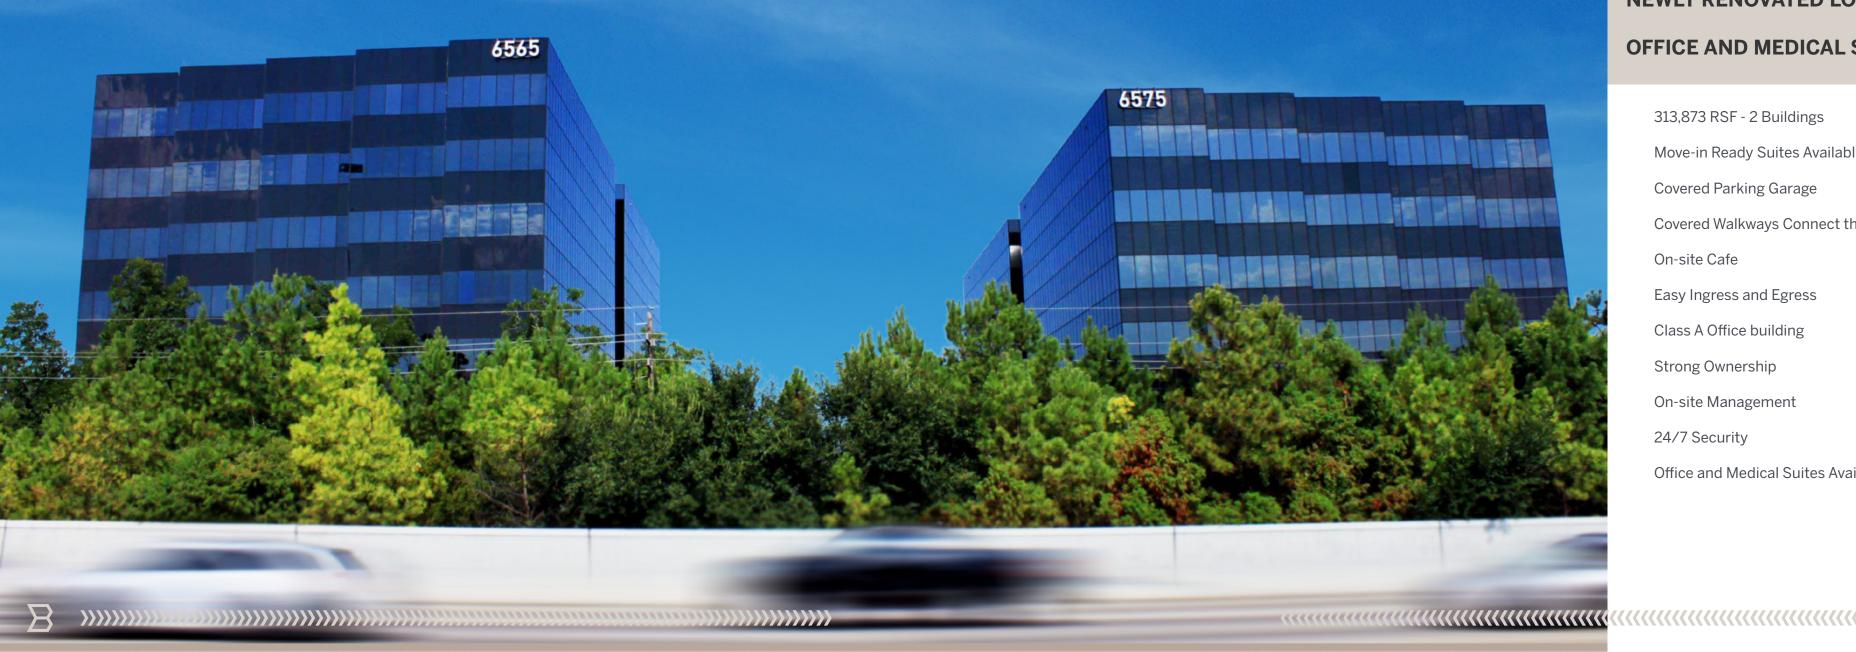

6565 & 6576 WEST LOOP SOUTH | BELLAIRE, TX 77401

## STRATEGICALLY LOCATED ON 610 IN BELLAIRE NEWLY RENOVATED LOBBY OFFICE AND MEDICAL SPEC SUITES

313,873 RSF - 2 Buildings
Move-in Ready Suites Available
Covered Parking Garage
Covered Walkways Connect the Parking Garage and Buildings
On-site Cafe
Easy Ingress and Egress
Class A Office building
Strong Ownership
On-site Management
24/7 Security
Office and Medical Suites Available