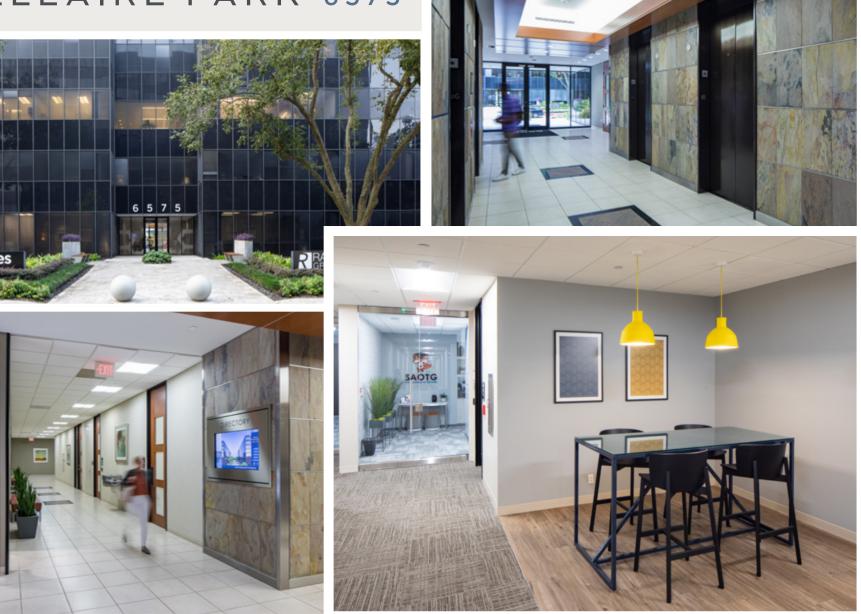

6565 & 6576 WEST LOOP SOUTH | BELLAIRE, TX 77401



## STRATEGICALLY LOCATED ON 610 IN BELLAIRE NEWLY RENOVATED LOBBY OFFICE AND MEDICAL SPEC SUITES

313,873 RSF - 2 Buildings
Move-in Ready Suites Available
Covered Parking Garage
Covered Walkways Connect the Parking Garage and Buildings
On-site Cafe
Easy Ingress and Egress
Class A Office building
Strong Ownership
On-site Management
24/7 Security
Office and Medical Suites Available













# Heart of Bellaire

**DEMOGRAPHICS** within a 5 mile radius

500,595 population 222,503



#### **EXPLORE THE NEIGHBORHOOD**

JUST MINUTES AWAY

With retail, dining, residential and office so close, Bellaire Park feels like home.

2 minute drive to TEXAS MEDICAL CENTER 5 minute drive to GREENWAY/UPPER KIRBY



2 minute drive to RIVER OAKS DISTRICT 2 minute drive to THE GALLERIA

# Prime Location

The project is located within less than 5 miles of Houston's best restaurant districts





GRILLE





#### SAMPLE FLOORPLAN

### BELLAIRE PARK 6575



### SAMPLE FLOORPLAN

#### FOR LEASING INFORMATION CONTACT

### ₿ 6565

### 86575

#### JUSTIN BRASELL

Executive Managing Director Justin.Brasell@transwestern.com 713.231.1595

#### **CHRISTIAN CONNELL**

Vice President Christian.Connell@tra