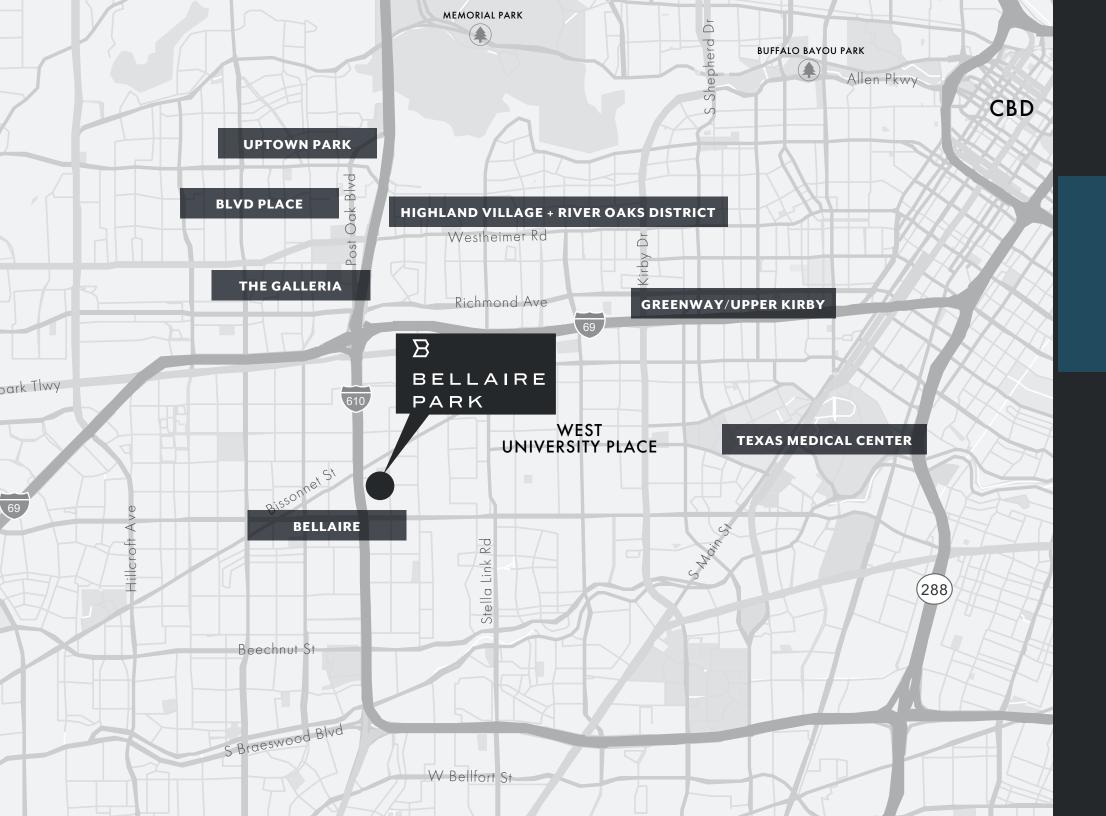

#### **EXPLORE THE NEIGHBORHOOD**

JUST MINUTES AWAY

With retail, dining, residential and office so close, Bellaire Park feels like home.

2 minute drive to TEXAS MEDICAL CENTER 5 minute drive to GREENWAY/UPPER KIRBY

2 minute drive to RIVER OAKS DISTRICT 2 minute drive to THE GALLERIA