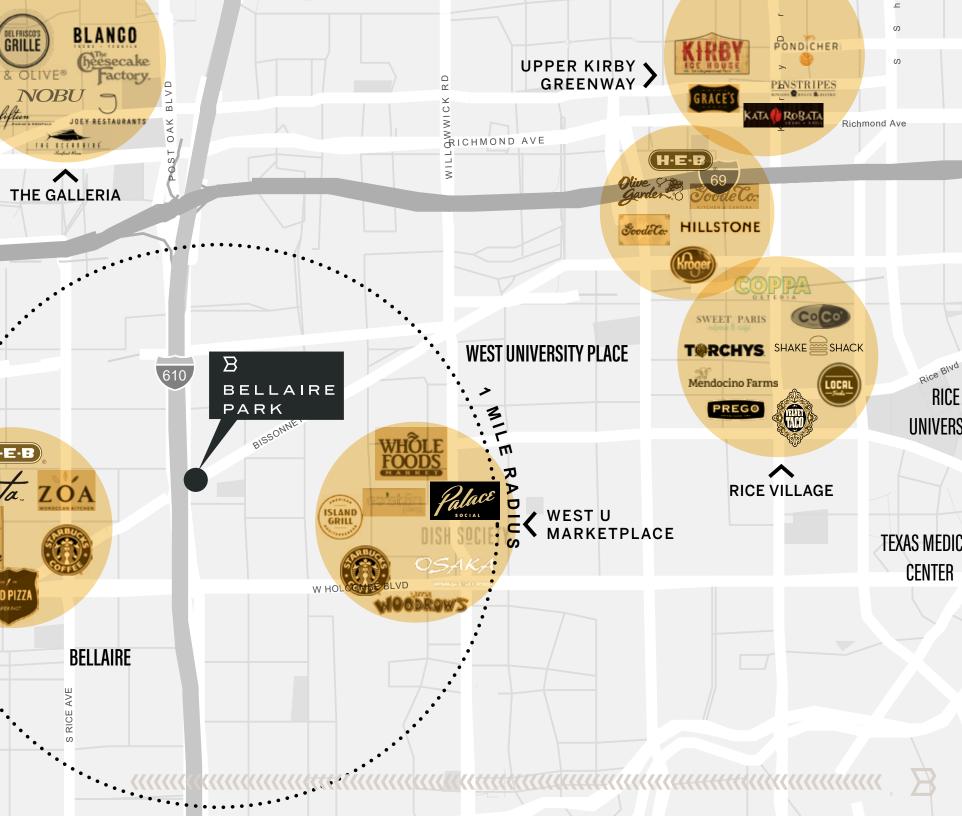

#### **EXPLORE THE NEIGHBORHOOD**

JUST MINUTES AWAY

With retail, dining, residential and office so close, Bellaire Park feels like home.

2 minute drive to TEXAS MEDICAL CENTER 5 minute drive to GREENWAY/UPPER KIRBY

2 minute drive to RIVER OAKS DISTRICT 2 minute drive to THE GALLERIA