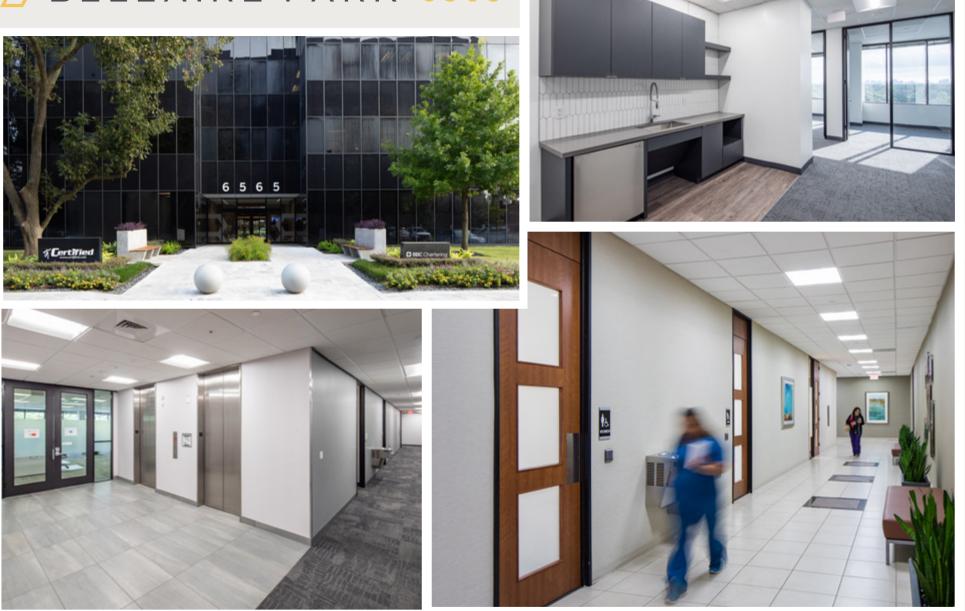

6565 & 6576 WEST LOOP SOUTH | BELLAIRE, TX 77401



## STRATEGICALLY LOCATED ON 610 IN BELLAIRE NEWLY RENOVATED LOBBY OFFICE AND MEDICAL SPEC SUITES

313,873 RSF - 2 Buildings
Move-in Ready Suites Available
Covered Parking Garage
Covered Walkways Connect the Parking Garage and Buildings
On-site Cafe
Easy Ingress and Egress
Class A Office building
Strong Ownership
On-site Management
24/7 Security
Office and Medical Suites Available













# Heart of Bellaire

**DEMOGRAPHICS** within a 5 mile radius

500,595 population 222,503



#### **EXPLORE THE NEIGHBORHOOD**

JUST MINUTES AWAY

With retail, dining, residential and office so close, Bellaire Park feels like home.

2 minute drive to TEXAS MEDICAL CENTER 5 minute drive to GREENWAY/UPPER KIRBY



2 minute drive to RIVER OAKS DISTRICT 2 minute drive to THE GALLERIA

# Prime Location

The project is located within less than 5 miles of Houston's best restaurant districts





GRILLE





#### SAMPLE FLOORPLAN

### BELLAIRE PARK 6575



### SAMPLE FLOORPLAN

#### FOR LEASING INFORMATION CONTACT

### ₿ 6565

### 86575

#### JUSTIN BRASELL

Executive Managing Director Justin.Brasell@transwestern.com 713.231.1595

#### **CHRISTIAN CONNELL**

Vice President Christian.Conne