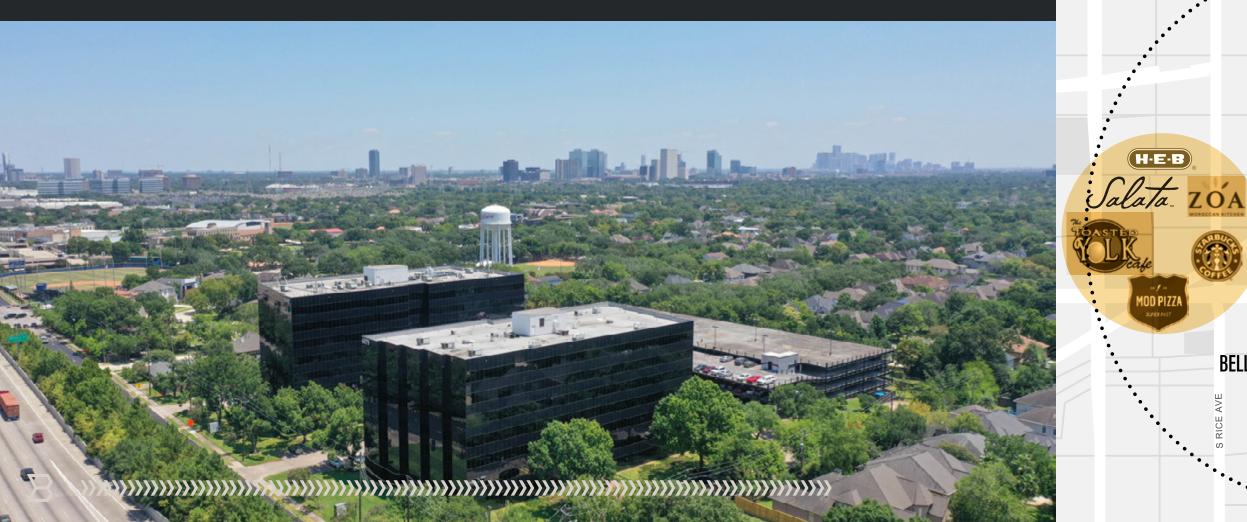

# Prime Location

The project is located within less than 5 miles of Houston's best restaurant districts

GRILLE