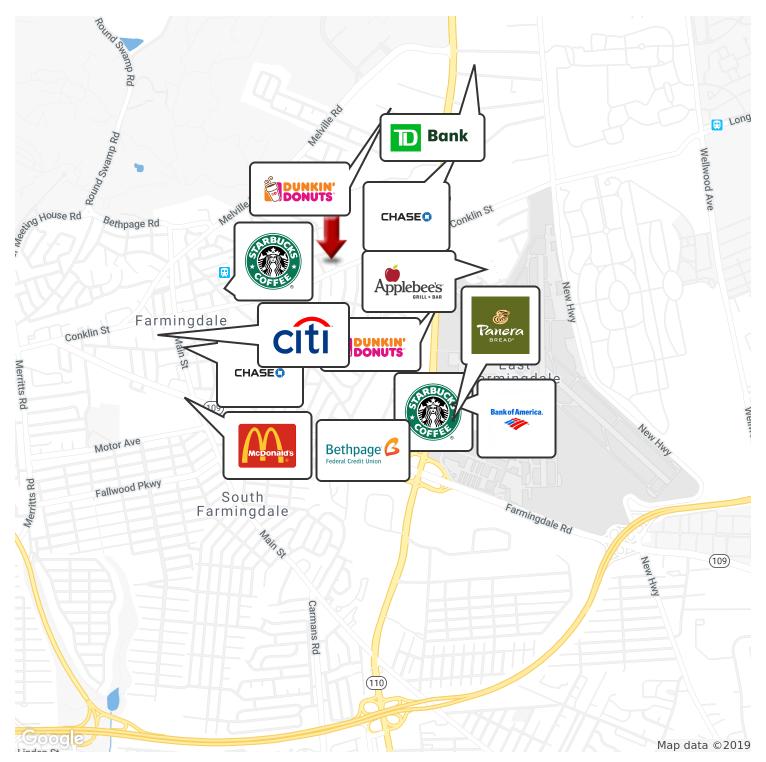

### **LOCATION OVERVIEW**

- 801 Conklin St, Farmingdale
- 2500 SF Freestanding Building
- Located on busy Conklin St
- Great Visibility in Prime Location
- Very Close to the LIRR
- Close to downtown Farmingdale
- Corner Property with Plenty of Parking