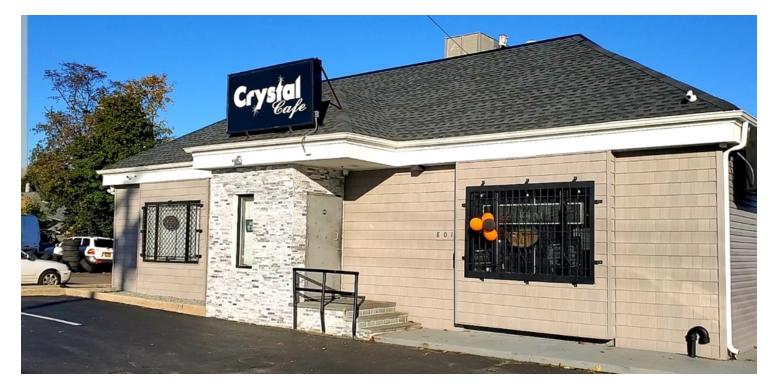

## FREESTANDING BUILDING FOR LEASE

801 Conklin St, Farmingdale, NY 11735

### **LOCATION OVERVIEW**

- 801 Conklin St, Farmingdale
- 2500 SF Freestanding Building
- Located on busy Conklin St
- Great Visibility in Prime Location
- Very Close to the LIRR
- Close to downtown Farmingdale
- Corner Property with Plenty of Parking