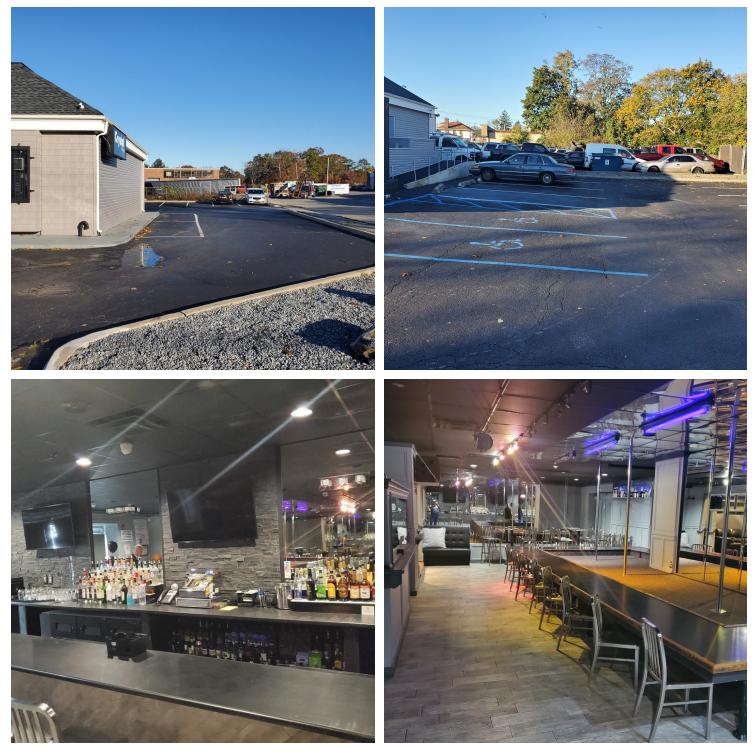

### **LOCATION OVERVIEW**

- 801 Conklin St, Farmingdale
- 2500 SF Freestanding Building
- Located on busy Conklin St
- Great Visibility in Prime Location
- Very Close to the LIRR
- Close to downtown Farmingdale
- Corner Property with Plenty of Parking