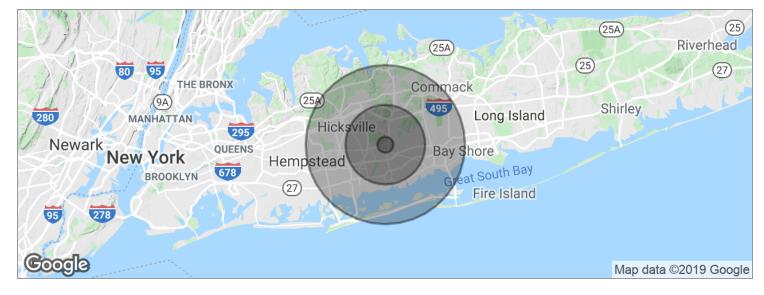

### **OFFERING SUMMARY**

| AVAILABLE SF:  | 2,500 SF           |
|----------------|--------------------|
| LEASE RATE:    | Priced Upon Reques |
| LOT SIZE:      | 0.39 Acres         |
| RENOVATED:     | 2019               |
| ZONING:        | Restaurant/Bar     |
| MARKET:        | Long Island        |
| SUBMARKET:     | Western Suffolk    |
| TRAFFIC COUNT: | 27,232             |

### **DEMOGRAPHICS**

PATRICK O'BRIEN

0: 212.203.7829

NY #10401267656

Senior Managing Director

patrick.obrien@kwcommercial.com

|                   | 1 MILE    | 5 MILES   | 10 MILES  |
|-------------------|-----------|-----------|-----------|
| Total Households  | 3,014     | 103,667   | 351,887   |
| Total Population  | 8,531     | 317,263   | 1,074,130 |
| Average HH Income | \$101,079 | \$105,807 | \$114,698 |