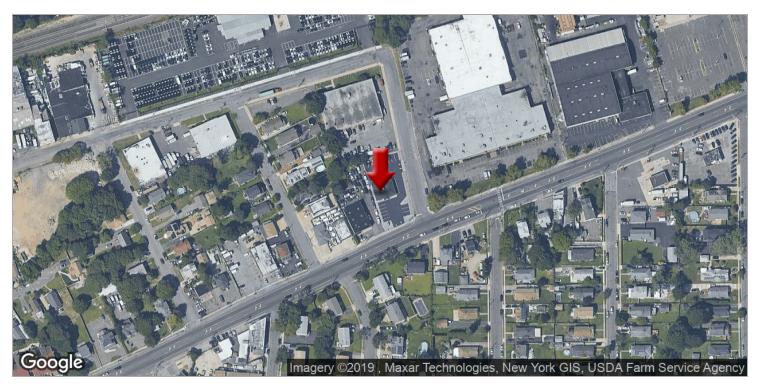

### **LOCATION OVERVIEW**

- 801 Conklin St, Farmingdale
- 2500 SF Freestanding Building
- Located on busy Conklin St
- Great Visibility in Prime Location
- Very Close to the LIRR
- Close to downtown Farmingdale
- Corner Property with Plenty of Parking