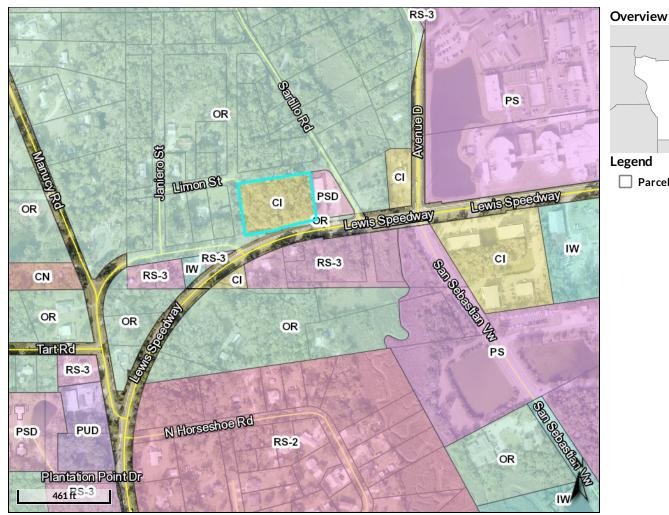

## St. Johns County, FL

Ф

Parcels

| Parcel ID | 0735290000                | Physical | LIMONST         | <b>Building Value</b> | N/A      | Last 2 Sale | s        |        |      |
|-----------|---------------------------|----------|-----------------|-----------------------|----------|-------------|----------|--------|------|
| Property  | 0000 - Vacant Residential | Address  | SAINT AUGUSTINE | Extra Feature         | N/A      | Date        | Price    | Reason | Qual |
| Class     |                           | Mailing  | RIOS OMAR       | Value                 |          | 8/24/2022   | \$147000 | 01     | Q    |
| Taxing    | South Ponte Vedra & US 1  | Address  | HERNANDEZ       | <b>Total Land</b>     | \$42,088 | 4/14/2006   | \$75000  | 01     | Q    |
| District  | North Area                |          | 6092 BARTRAM    | Value                 |          |             |          |        |      |
| Acres     | 1.94                      |          | VILLAGE DR      | Just Value            | \$42,088 |             |          |        |      |
|           |                           |          | JACKSONVILLE FL | <b>Total Deferred</b> | \$4,168  |             |          |        |      |
|           |                           |          | 32258-0000      | Assessed              | \$37,920 |             |          |        |      |
|           |                           |          |                 | Value                 |          |             |          |        |      |
|           |                           |          |                 | Total                 | N/A      |             |          |        |      |
|           |                           |          |                 | Exemptions            |          |             |          |        |      |