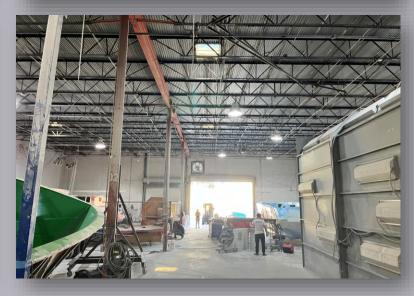

# **PROPERTY PHOTOS**

601 NW 12th Ave., Pompano Beach FL 33069
77,265 SF Warehouse/Industrial/Manufacturing on 3.03 Acres

## **PROPERTY PHOTOS**

601 NW 12th Ave., Pompano Beach FL 33069 77,265 SF Manufacturing Warehouse on 3.03 Acres