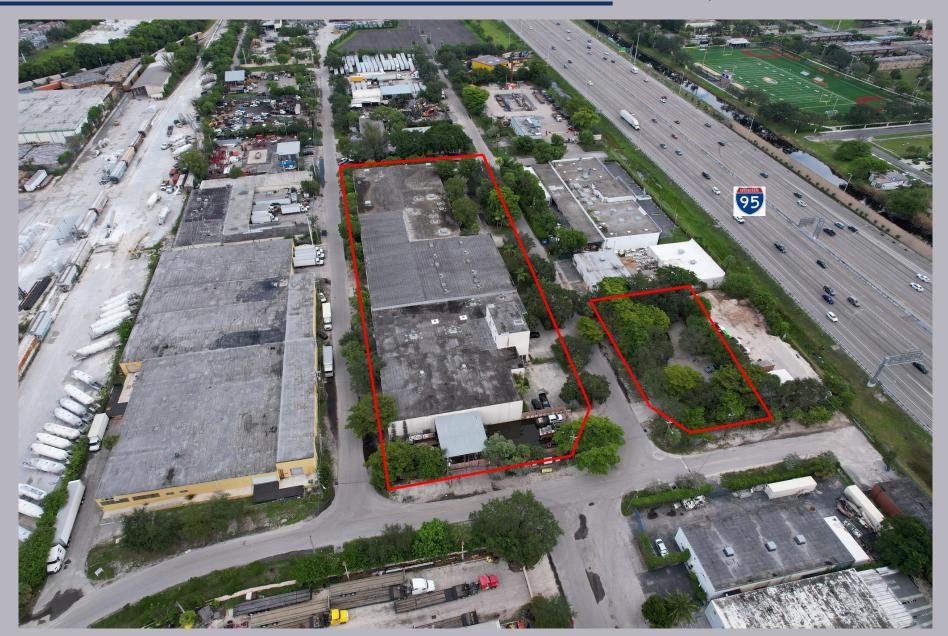

## **AERIAL VIEW OF PROPERTY**

601 NW 12th Ave., Pompano Beach FL 33069
77,265 SF Warehouse/Industrial/Manufacturing on 3.03 Acres

601 NW 12th Ave., Pompano Beach FL 33069 77,265 SF Warehouse/Industrial/Manufacturing on 3.03 Acres