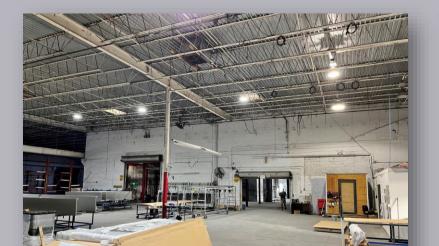

# **PROPERTY PHOTOS**

601 NW 12th Ave., Pompano Beach FL 33069
77,265 SF Warehouse/Industrial/Manufacturing on 3.03 Acres

## **PROPERTY PHOTOS**

601 NW 12th Ave., Pompano Beach FL 33069 77,265 SF Manufacturing Warehouse on 3.03 Acres