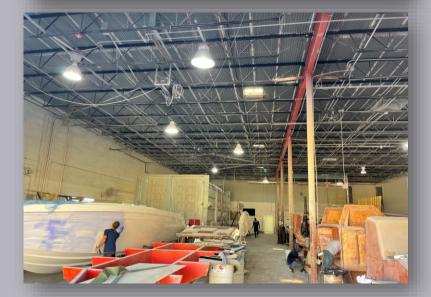

# **PROPERTY PHOTOS**

601 NW 12th Ave., Pompano Beach FL 33069
77,265 SF Warehouse/Industrial/Manufacturing on 3.03 Acres

## **PROPERTY PHOTOS**

601 NW 12th Ave., Pompano Beach FL 33069 77,265 SF Manufacturing Warehouse on 3.03 Acres