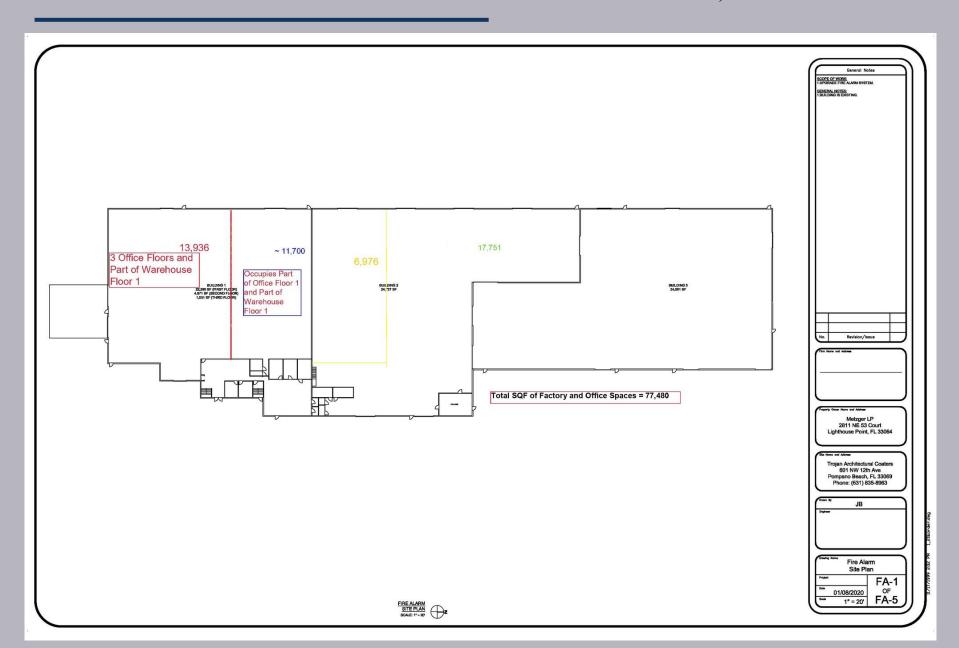

#### Parcel 48-42-34-26-0010

Building Size: 77,265 SF Lot Size: 3.03 Acres

Ceiling Height: 22 Feet Doors: 16 Grade Level overhead doors + 2 Dock High overhead doors

Parking: +/- 60 Vehicles Zoning: I-1

Building Service: Built in 3 phases at 3 different times. Each Building has separate service:

Building 1: 600amps/3 phase/240-120 Building 2: 600amps/3 phase/240-120 Building 3: 800amps/3 phase/240-120

Perfect opportunity for investor/user to acquire a building that has future use/rental potential. Seller occupied space of 45,501 sf will be delivered vacant at closing.

Tenant 1 - 24,788 sf

Tenant 2 - 6,976 sf

Owner occupied – 45,501 sf

#### **PROPERTY HIGHLIGHTS:**

601 NW 12th Ave., Pompano Beach FL 33069
77,265 SF Warehouse/Industrial/Manufacturing on 3.03 Acres

- 7% office space (5,434 sf) / 93% warehouse/industrial area (71,831 sf)
- 3.03 acres (building sits on 2.59 acres and separate parking lot of 0.44 acres)
- Proximity to major transportation thoroughfares including Interstate
  Highway 95, Florida's Turnpike, Federal Highway (US1), and West Atlantic
  Boulevard.
- Permitted uses include light and moderate manufacturing, distribution,
   warehousing, research & development along with other industrial uses.
- Doors 16 Grade Level overhead doors + 2 Dock High overhead doors