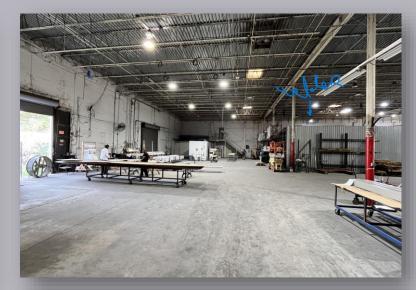

# **PROPERTY PHOTOS**

601 NW 12th Ave., Pompano Beach FL 33069
77,265 SF Warehouse/Industrial/Manufacturing on 3.03 Acres

## **PROPERTY PHOTOS**

601 NW 12th Ave., Pompano Beach FL 33069 77,265 SF Manufacturing Warehouse on 3.03 Acres