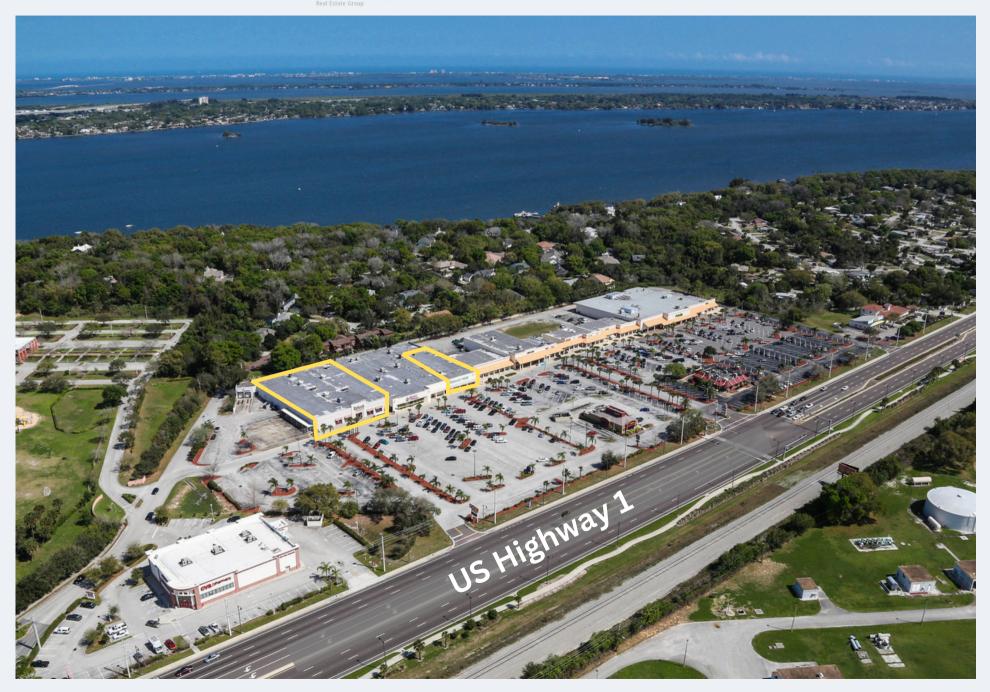

# Floor Plan 31,528 SF

Coastal City in Florida's Cocoa Beach region in Brevard County - Florida

- A suburb of Cocoa Beach and located 12 miles outside of Cape Canaveral and 51 Miles from Orlando with a population of 47,600 in a 3 mile radius
- Located directly on US Highway 1 and neighboring to many national neighboring businesses this location is prime for big box retail/co-anchor
- 32,400 VPD on US Highway 1