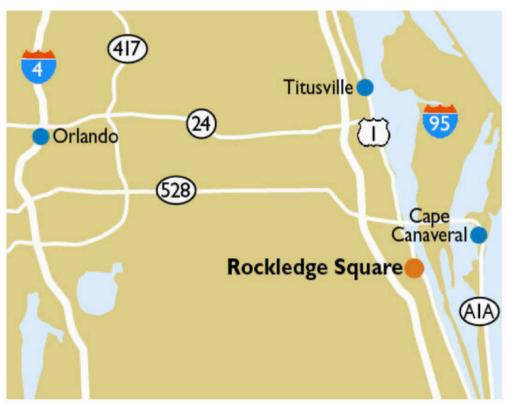

# Floor Plan 31,528 SF

Coastal City in Florida's Cocoa Beach region in Brevard County - Florida

- A suburb of Cocoa Beach and located 12 miles outside of Cape Canaveral and 51 Miles from Orlando with a population of 47,600 in a 3 mile radius
- Located directly on US Highway 1 and neighboring to many national neighboring businesses this location is prime for big box retail/co-anchor
- 32,400 VPD on US Highway 1