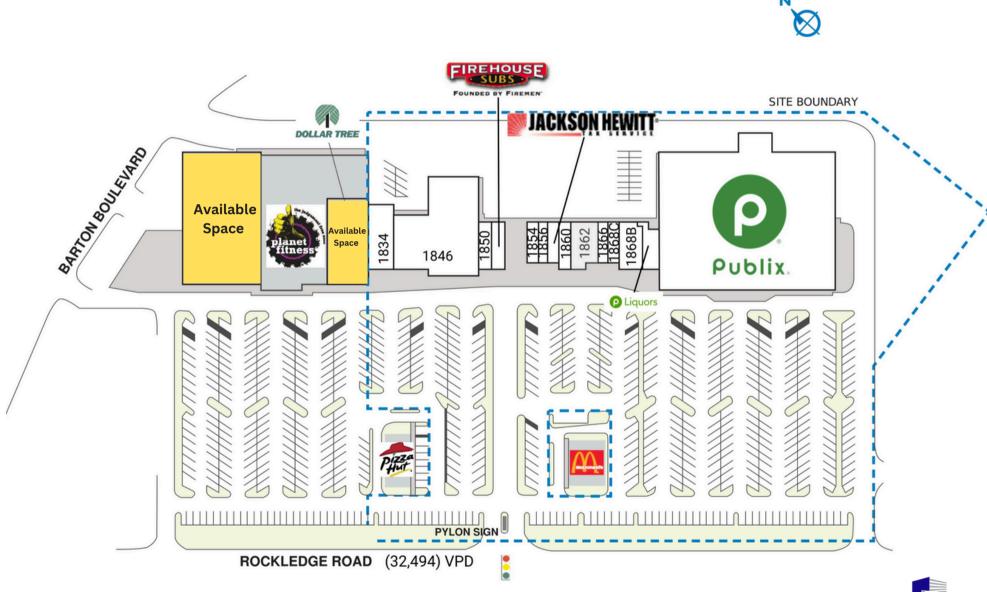

| irrent Neighbors |                  |         |       |                            |         |
|------------------|------------------|---------|-------|----------------------------|---------|
| Space            | Tenant           | SQ. FT. | Space | Tenant                     | SQ. FT. |
| 1834             | Yong's Wigs      | 3,077   | 1846  | Health First Medical Group | 14,436  |
| 1850             | Asia Nails & Spa | 1,330   | 1852  | Firehouse Subs             | 1,400   |
| 1854             | The Health Bar   | 1,080   | 1856  | Navy Recruiting            | 840     |
| 1858             | Jackson Hewitt   | 1,010   | 1860  | Lin's Wok                  | 1,400   |
| 1862             | U.S. Government  | 2,600   | 1866  | Dragon Vape 2              | 960     |
| 1868A            | Publix Liquors   | 1,400   | 1868B | Optimum Wellness & MedSpa  | 1,898   |
| 1868C            | Great Clips      | 1,214   | 1880  | Publix                     | 46,234  |