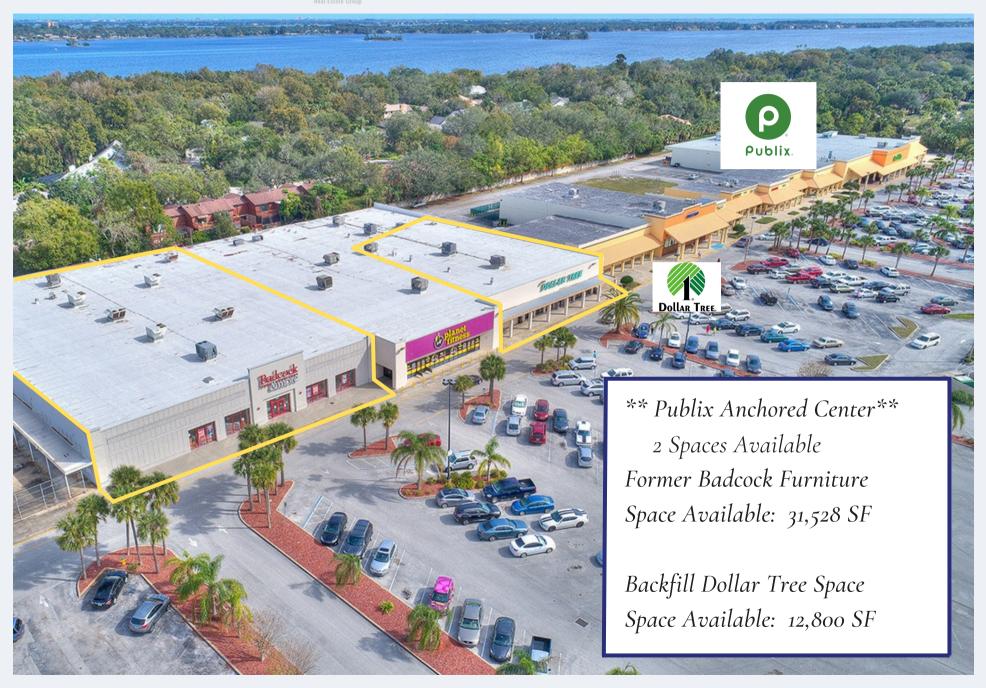

## Figures

Space Availables: 31,528 SF and 12,800 SF

Asking Rate: \$15.00 per SF

OPEX (Estimated): \$4.00 per SF

Space Dimensions: Approx 140 feet wide x 220 feet deep

A/C: 7 Units, 4 installed in 2020, 3 installed in 2017 Roof: Redone in 2015, presently on 15 Year warranty