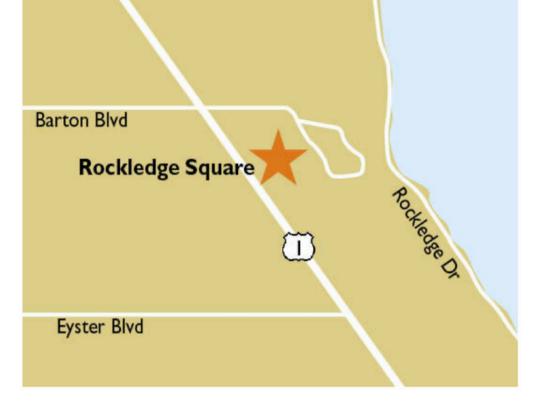

# Floor Plan 31,528 SF

Coastal City in Florida's Cocoa Beach region in Brevard County - Florida

- A suburb of Cocoa Beach and located 12 miles outside of Cape Canaveral and 51 Miles from Orlando with a population of 47,600 in a 3 mile radius
- Located directly on US Highway 1 and neighboring to many national neighboring businesses this location is prime for big box retail/co-anchor
- 32,400 VPD on US Highway 1