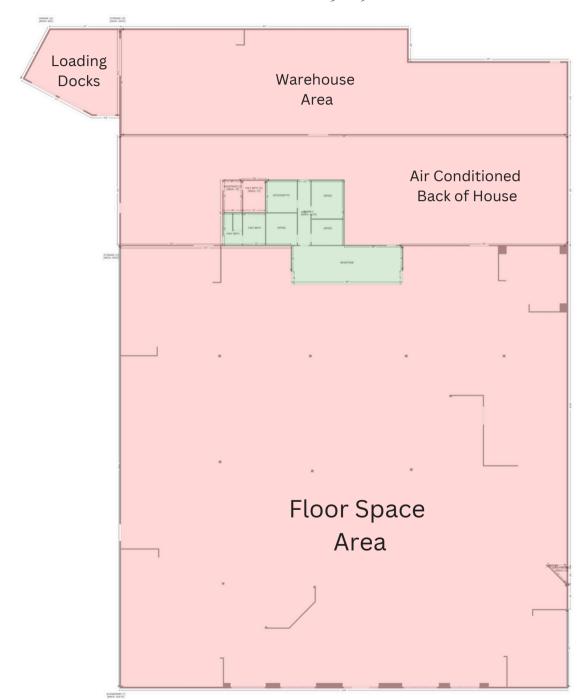

## Figures

Space Availables: 31,528 SF and 12,800 SF

Asking Rate: \$15.00 per SF

OPEX (Estimated): \$4.00 per SF

Space Dimensions: Approx 140 feet wide x 220 feet deep

A/C: 7 Units, 4 installed in 2020, 3 installed in 2017 Roof: Redone in 2015, presently on 15 Year warranty