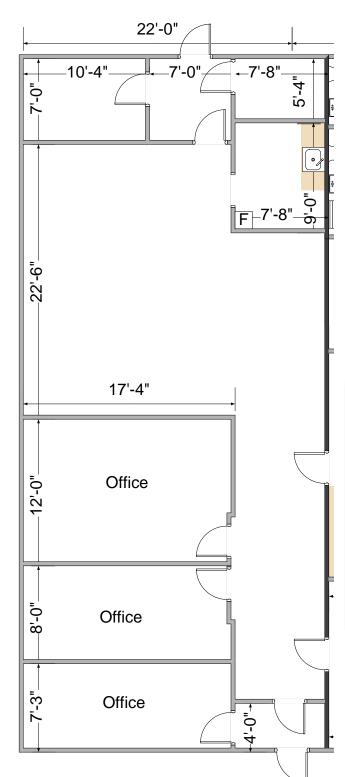

### **BUILDING INFO**

Previous: Multi-Tenant Total Sq. Ft.: 4,500

Available:

Available: 1,500

Units: 3 Floor(s): 1

Year Built: 1988 Roof: Flat

Ceiling Height:

Sprinklers: no

#### LEASE INFO

S.F. Avail: 1,500 \$/S.F.: \$9.00 \$/Mo: \$1,125.00

Terms/Poss:

Tenant Owner Gas/Electric:

Water/Sewer: Taxes/Insur:

Maint/Repairs:

| ~ |
|---|
|   |
|   |

#### **OTHER**

Unit/Bay Size:

Construction: Brick on Wood

0 Docks:

OH Doors:

0

Office or retail space for medical, law, insurance, engineering, computers, or sales offices. Concrete paved parking front and rear.