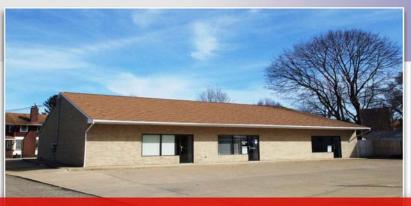

## 1,500 SQ. FT. OFFICE SPACE

938 Amherst Rd. NE, Massillon, OH, 44646

Directions: From State route 21 - Exit Lake Ave - East to Amherst, right turn to building on left.

#### **OTHER**

Unit/Bay Size:

Construction: Brick on Wood

0 Docks:

OH Doors:

0

Office or retail space for medical, law, insurance, engineering, computers, or sales offices. Concrete paved parking front and rear.