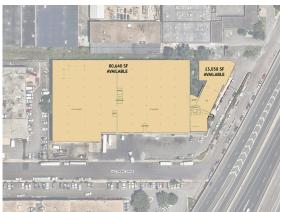

## **Building Specifications**

- Industrial space available
- 93,968 SF total building size
- 93,968 SF available size
- Divisible to 38,972 SF
- 80,640 SF of warehouse space
- 13,058 SF of office space
- 8 Dock high exterior doors
- 2 Oversized drive-in doors
- · 2 Dock high interior loading positions
- 23' to 25' clear height
- 1600 amps of power
- ESFR Sprinkler System
- LED Lighting

#### Additional Information

- Prime Location
  - 9.5 miles to Washington DC
  - 10.5 Miles to Tysons, VA
  - Access to DC/DMV and Baltimore population within one hour drive time