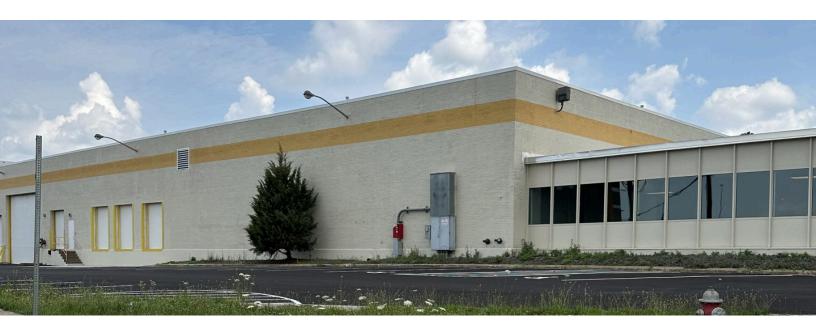

# 6608-6610 Electronic Drive

Springfield, VA

Building Size: 93,968 SF | 93,968 SF of Industrial Space Available

## **Building Specifications**

- Industrial space available
- 93,968 SF total building size
- 93,968 SF available size
- Divisible to 38,972 SF
- 80,640 SF of warehouse space
- 13,058 SF of office space
- 8 Dock high exterior doors
- 2 Oversized drive-in doors
- · 2 Dock high interior loading positions
- 23' to 25' clear height
- 1600 amps of power
- ESFR Sprinkler System
- LED Lighting