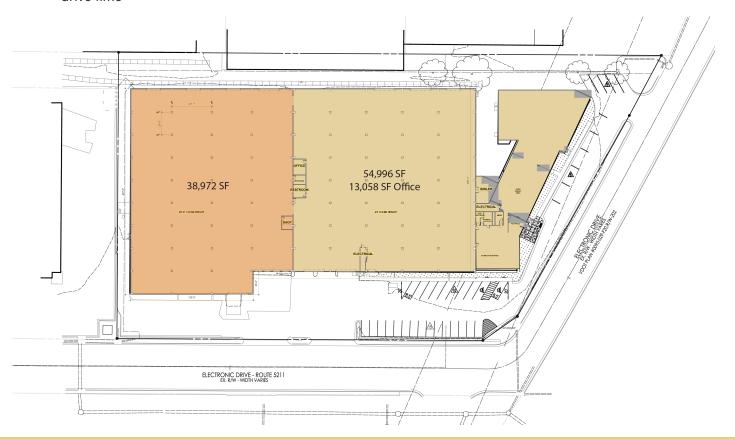

## **Building Specifications**

- Industrial space available
- 93,968 SF total building size
- 93,968 SF available size
- Divisible to 38,972 SF
- 80,640 SF of warehouse space
- 13,058 SF of office space
- 8 Dock high exterior doors
- 2 Oversized drive-in doors
- · 2 Dock high interior loading positions
- 23' to 25' clear height
- 1600 amps of power
- ESFR Sprinkler System
- LED Lighting