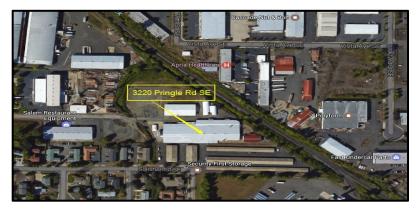

ailable Lease Type: NNN Zoned: IP

For additional information on this property please contact:

Jennifer Hand Broker jhand@gallre.com 503.363.6051 (ph) 503.363.1791 (fax) 503.559.9839 (cell)

## 3220 Pringle Rd. SE Salem, OR 97302

## For Lease Lease Rate Reduced!



## **PROPERTY HIGHLIGHTS:**

- Warehouse spaces for lease in Southeast Salem.
- Near the Airport and easy I-5/Highway 22 access.
- Approximately 18' clear height.
- Sprinkled Fire System.
- On-site parking.
- Approximately 1200 amp/440 power total currently.
- On-site parking.
- 6,695 SF, 9,004 SF and 11,485 SF all available with an additional 5,000 that can be added if needed.
- Tenant to pay pro-rata share of water and sewer, shared Restrooms, plus all other utilities.

## 3220 Pringle Rd. SE Suite #120 Salem, OR 97302







For additional information on this property please contact:

Jennifer Hand, Broker <u>ihand@gallre.com</u> 503.363.6051 (ph) 503.363.1791 (fax) 503.559.9839 (cell)

Gall Real Estate Services, LLC PO Box 1071 Dallas, OR 97338