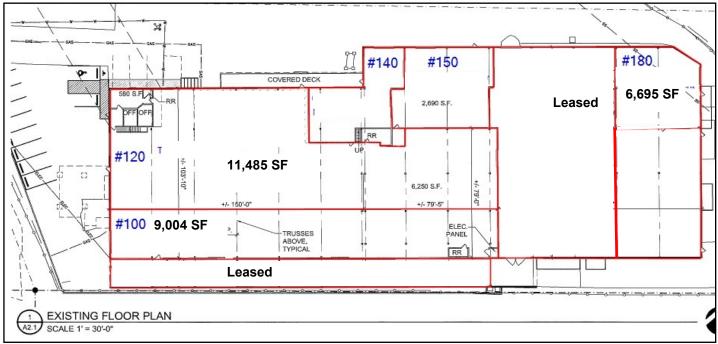

## **PROPERTY HIGHLIGHTS:**

- Warehouse spaces for lease in Southeast Salem.
- Near the Airport and easy I-5/Highway 22 access.
- Approximately 18' clear height.
- Sprinkled Fire System.
- On-site parking.
- Approximately 1200 amp/440 power total currently.
- On-site parking.
- 6,695 SF, 9,004 SF and 11,485 SF all available with an additional 5,000 that can be added if needed.
- Tenant to pay pro-rata share of water and sewer, shared Restrooms, plus all other utilities.