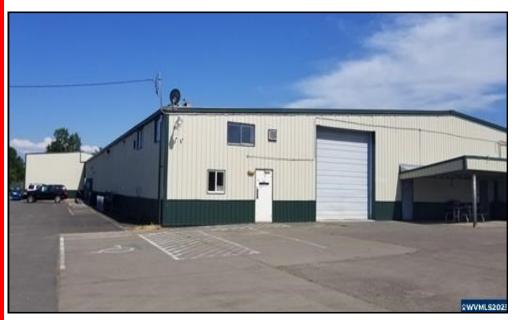

## **PROPERTY HIGHLIGHTS:**

- Warehouse spaces for lease in Southeast Salem.
- Near the Airport and easy I-5/Highway 22 access.
- Approximately 18' clear height.
- Sprinkled Fire System.
- On-site parking.
- Approximately 1200 amp/440 power total currently.
- On-site parking.
- 6,695 SF, 9,004 SF and 11,485 SF all available with an additional 5,000 that can be added if needed.
- Tenant to pay pro-rata share of water and sewer, shared Restrooms, plus all other utilities.