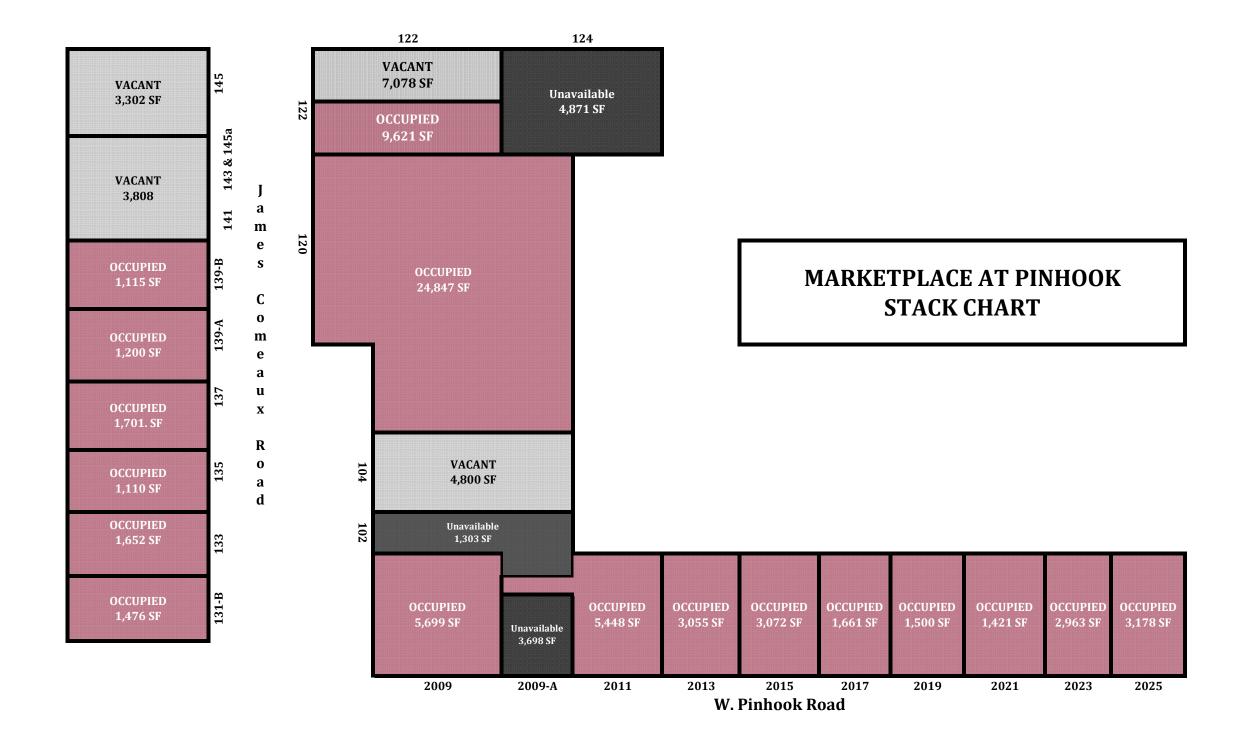

## Marketplace at Pinhook

Located at the corner of West Pinhook and James Comeaux

For more information, contact Hayley Richard Guidry (337) 258-5507 mobile / <u>hguidry@championllc.com</u>

- Abundant restaurants, hotels and other services in close proximity
- Minutes from I-49 and Lafayette Regional Airport
- Professional management team committed to service
- Just off the intersection of Pinhook & Kaliste Saloom Road
- Minutes from major traffic arteries