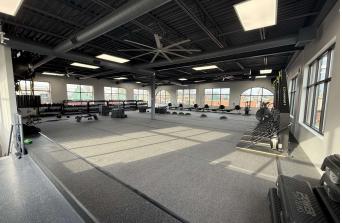

### Retail For Lease ANCHORAGE PLAZA ADDITION #2: 12909 FACTORY LANE, LOUISVILLE, KY 40245 Additional Photos

• **Ample Signage & Visibility**: The property offers prominent signage opportunities along both Factory Lane and LaGrange Road, ensuring maximum visibility for tenants.

• **Free-Standing Building**: Addition #2 is a free-standing building previously occupied by F.L.Y. Fitness Studio. The first floor features a welcoming reception area, waiting room, open concept childcare area, multi-stalled locker room with two showers and restroom stalls, a private restroom with shower, office, laundry/storage room, and a private lounge area. The second floor offers an open floor plan that was previously used as a gym, making it ideal for fitness or other space-intensive businesses.