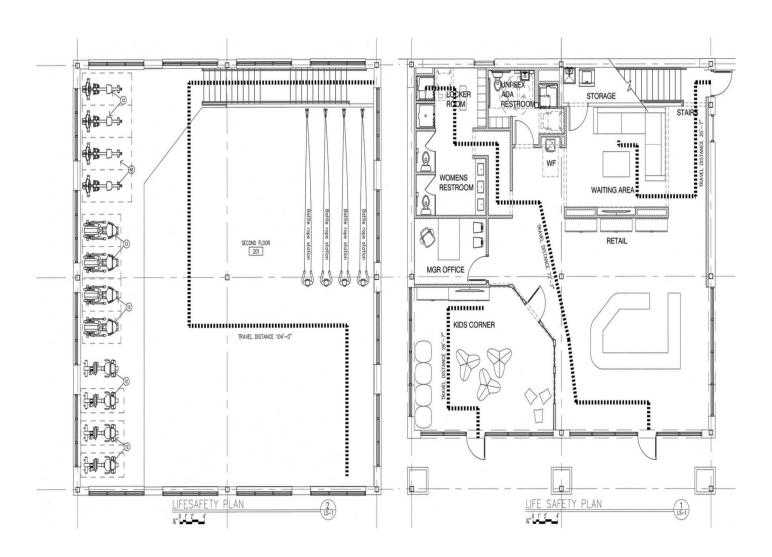

#### **Retail For Lease**

ANCHORAGE PLAZA ADDITION #2: 12909 FACTORY LANE, LOUISVILLE, KY 40245 Floor Plan: Addition #2

5

• **Ample Signage & Visibility**: The property offers prominent signage opportunities along both Factory Lane and LaGrange Road, ensuring maximum visibility for tenants.

• **Free-Standing Building**: Addition #2 is a free-standing building previously occupied by F.L.Y. Fitness Studio. The first floor features a welcoming reception area, waiting room, open concept childcare area, multi-stalled locker room with two showers and restroom stalls, a private restroom with shower, office, laundry/storage room, and a private lounge area. The second floor offers an open floor plan that was previously used as a gym, making it ideal for fitness or other space-intensive businesses.