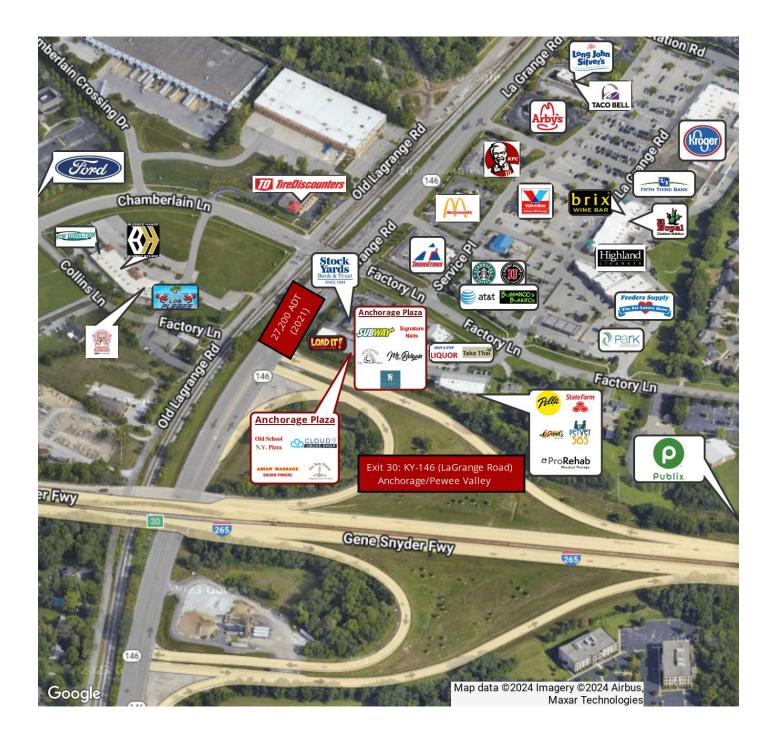

## Retail For Lease ANCHORAGE PLAZA ADDITION #2: 12909 FACTORY LANE, LOUISVILLE, KY 40245 Location Map

### LOCATION DESCRIPTION

- Excellent Frontage & Visibility
- Immediate Access & Direct Visibility to I-265
- Immediately North of the Gene Snyder Freeway (I-265)
- Heavily Trafficked, Lighted Intersection
- Ample Signage Opportunities
- Directly Across from Kroger Anchored Center