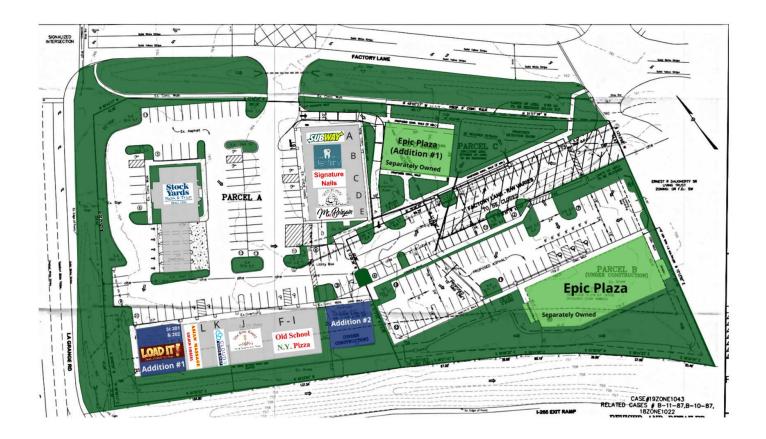

## Retail For Lease ANCHORAGE PLAZA ADDITION #2: 12909 FACTORY LANE, LOUISVILLE, KY 40245 Retailer Map

FOR MORE INFORMATION:

Charlotte Hollkamp, CCIM D. 502.724.7325 Charlotte.hollkamp@me.com

• **Strong Tenant Mix**: Anchorage Plaza is home to a diverse group of tenants, including Subway, Beam Family Dentistry, Belle Nails, White Buddha, Ms. Bargain, Old School NY Pizza, The Beez Kneez, Cloud 9 Smoke Shop, Golden Finger Asian Massage, Stock Yards Bank & Trust, and Load It. This creates a complementary and thriving retail environment, ideal for businesses seeking high visibility and foot traffic.