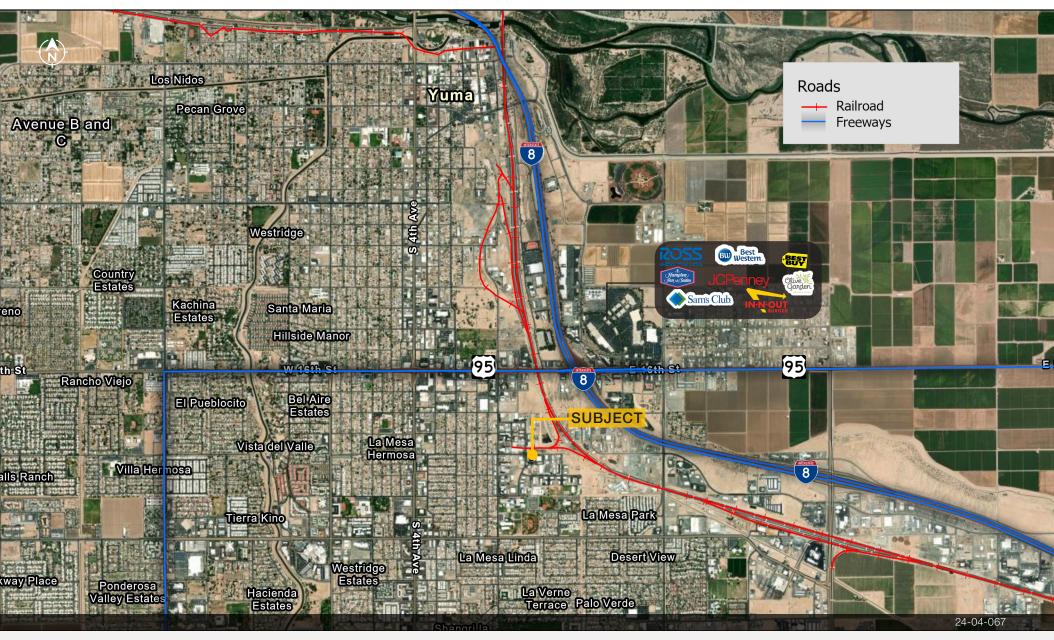

## Area Map

Larson Wilcke | larson.wilcke@naihorizon.com | 602 908 7568 Mark Wilcke | mark.wilcke@naihorizon.com | 602 339 5660

2944 N 44th St, Suite 200, Phoenix, AZ 85018 | 602 955 4000 | naihorizon.com

#### Features

- Close Access to I-8 Freeway and Route 95
- Building can be used as a Multi-Tenant or Single Tenant Property
- Property is currently leased to two (2) Tenants (short term)
- Gated rear lot