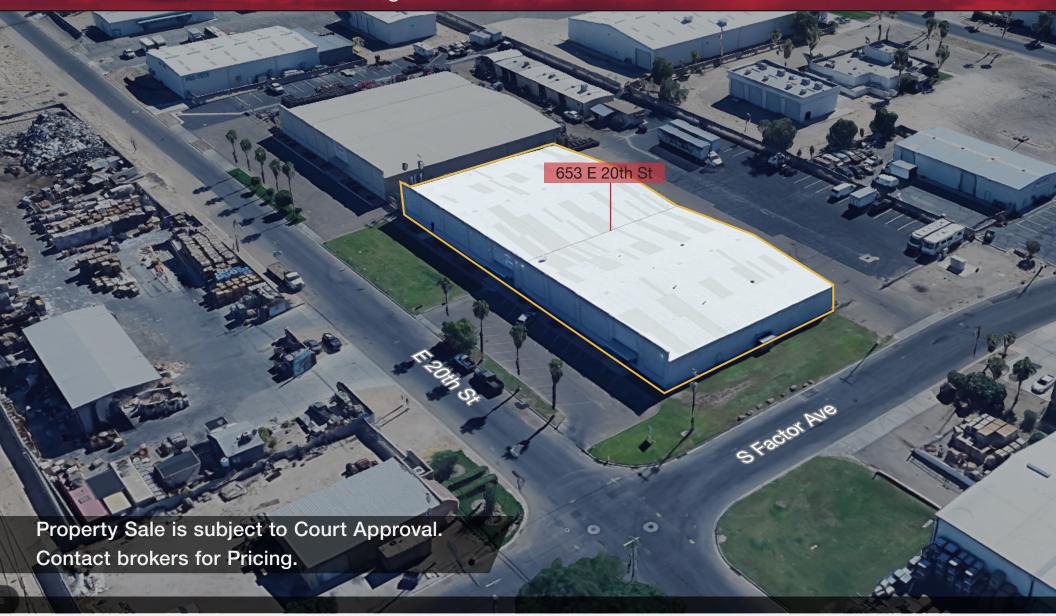

# 653 E 20TH STREET | YUMA, AZ

Industrial/Office ±31,200 SF Bldg. on 1 Acre For Sale

Larson Wilcke | larson.wilcke@naihorizon.com | 602 908 7568 Mark Wilcke | mark.wilcke@naihorizon.com | 602 339 5660

2944 N 44th St, Suite 200, Phoenix, AZ 85018 | 602 955 4000 | naihorizon.com

### 653 E. 20th Street Yuma, AZ 85365

Building Size: ±31,200 SF

Office Area: ±20% of Building

Parcel Size: ±1 Acre

Loading: 2 Grade Level Loading Doors

Zoning: Light Industrial

Year Built: 1965

Building Type: Pre-engineered Metal Building

#### Features

- Close Access to I-8 Freeway and Route 95
- Building can be used as a Multi-Tenant or Single Tenant Property
- Property is currently leased to two (2) Tenants (short term)
- Gated rear lot