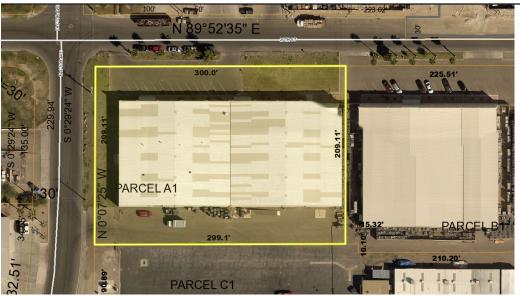

### 653 E. 20th Street Yuma, AZ 85365

Building Size: ±31,200 SF

Office Area: ±20% of Building

Parcel Size: ±1 Acre

Loading: 2 Grade Level Loading Doors

Zoning: Light Industrial

Year Built: 1965

Building Type: Pre-engineered Metal Building

Electric/Water: APS/City of Yuma Water/Sewer-Septic Field

APN #: 124-46-011A Pinal County