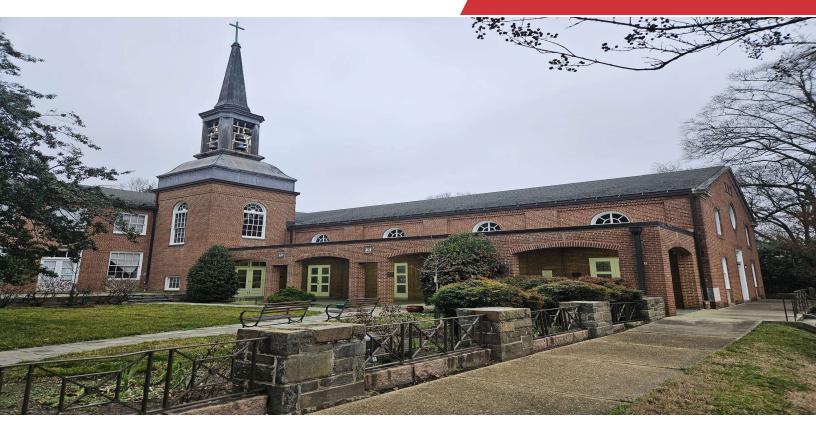

For Lease 9,309 SF | \$23.30 SF/yr Special Purpose Space

# 3655 Calvert St NW

Washington, District Of Columbia 20007

#### **Property Highlights**

- Approx. 9,309 SF
- · Very well-maintained space
- · Located in the Glover Park Neighborhood
- · Close proximity to Metrorail, Roslyn and Arlington, VA
- Ample on-site parking
- \$23.30 PSF PER YEAR

#### **Property Overview**

9,309 SF Specialty | Church Property For Lease. Great for sanctuary, daycare or educational uses.