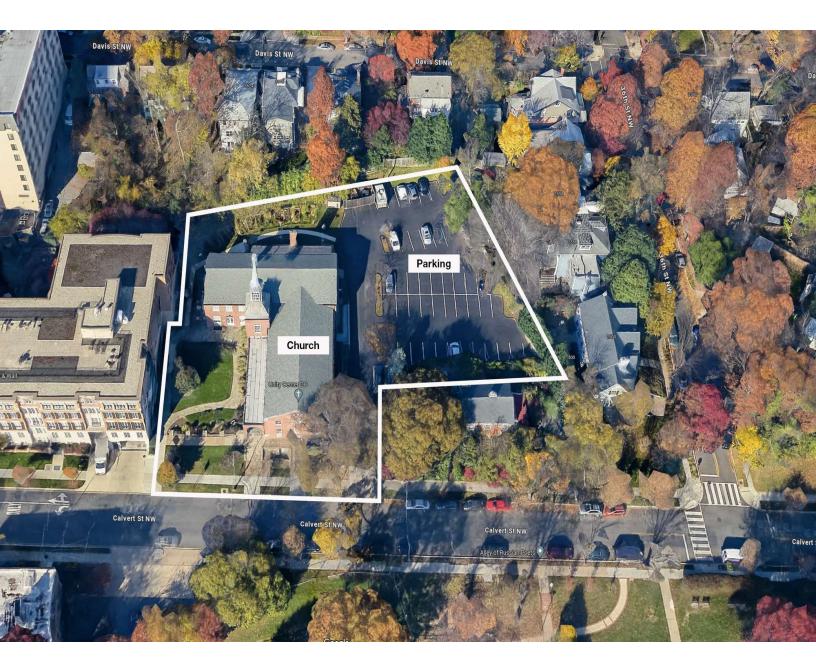

#### **Property Overview**

9,309 SF Specialty | Church Property For Lease. Great for sanctuary, daycare or educational uses.

#### **Property Highlights**

- Approx. 9,309 SF
- · Very well-maintained space
- · Located in the Glover Park Neighborhood
- · Close proximity to Metrorail, Roslyn and Arlington, VA
- Ample on-site parking
- \$23.30 PSF PER YEAR