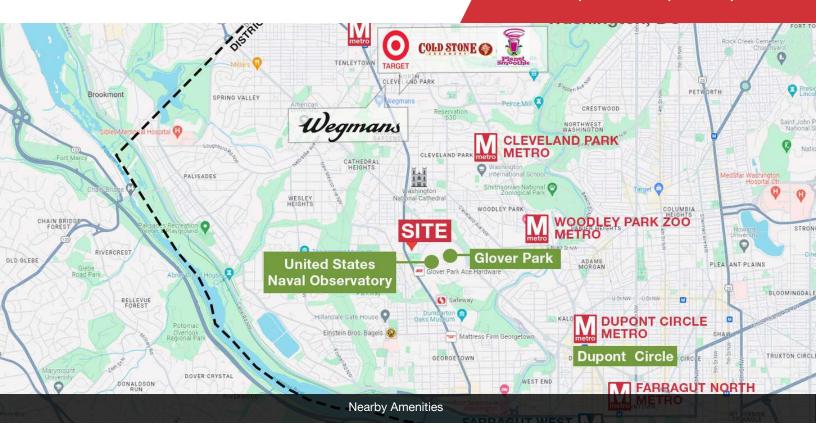

#### **Property Highlights**

- Approx. 9,309 SF
- · Very well-maintained space
- · Located in the Glover Park Neighborhood
- · Close proximity to Metrorail, Roslyn and Arlington, VA
- Ample on-site parking
- \$23.30 PSF PER YEAR