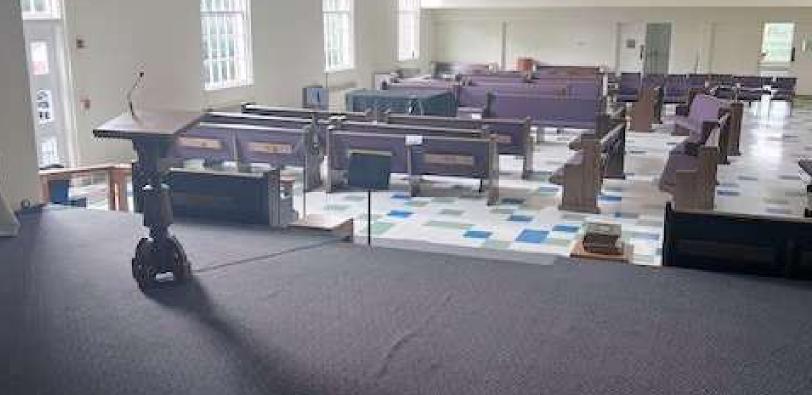

#### **Property Overview**

9,309 SF Specialty | Church Property For Lease. Great for sanctuary, daycare or educational uses.

## For Lease 9,309 SF | \$23.30 SF/yr Special Purpose Space

The information contained herein has been given to us by the owner of the property or other sources we deem reliable. We have no reason to doubt its accuracy, but we do not guarantee it. Floor plans, site plans and other graphic representations of this property have been reduced and reproduced, and are not necessarily to scale. All information should be verified prior to purchase or lease.