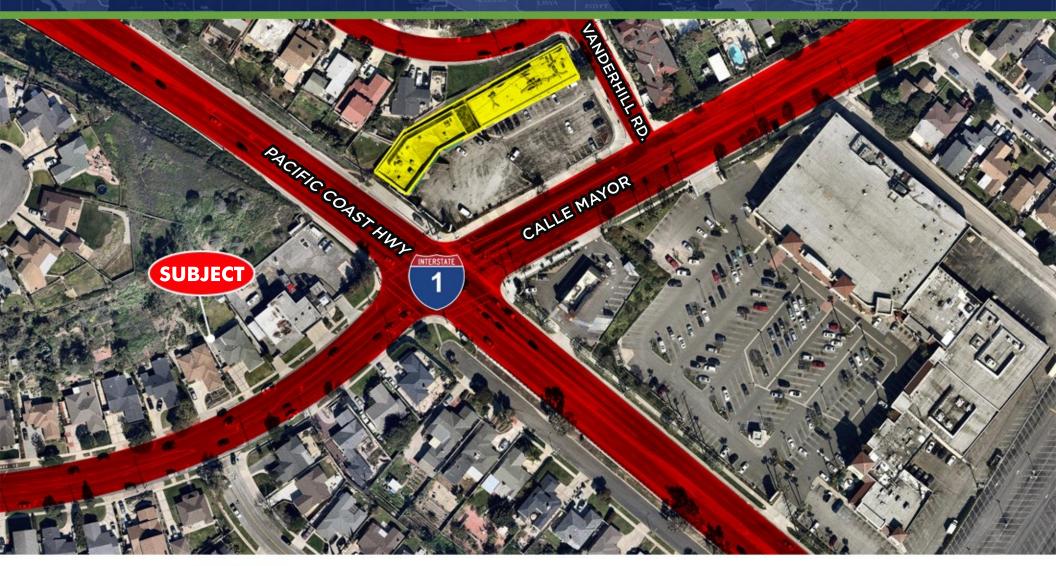

# Calle Mayor Plaza

5137-5149 CALLE MAYOR & 5205 PCH, TORRANCE, CA

#### Features

- Well Located Strip Center
- Signalized Intersection
- High Visibility
- Good Parking