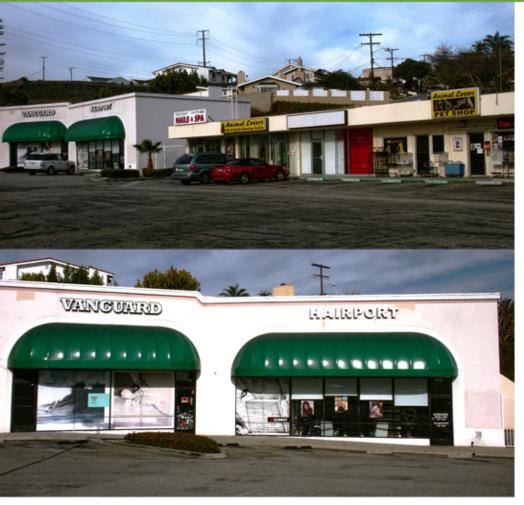

#### Features

- Well Located Strip Center
- Signalized Intersection
- High Visibility
- Good Parking

#### Tenants

Starbright Cleaners, Sea Shore Chinese Restaurant, West Coast Nail & Spa, Hairport, Nothing Bundt Cakes

#### **Available For Lease**

| Suite | SF  | Rate       |
|-------|-----|------------|
| 5147  | 800 | \$2.25 NNN |

www.SperryCGA.com

Dave Bueche SENIOR VICE PRESIDENT 949.705.5003 dave.bueche@sperrycga.com CaIDRE #00427611