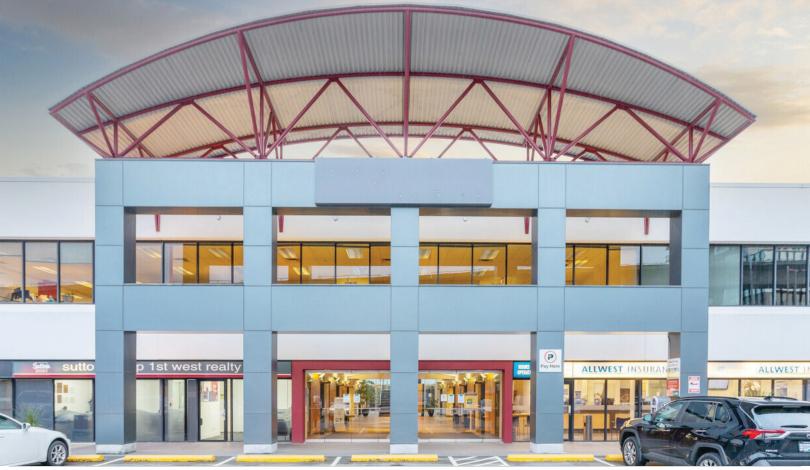

#### **OPPORTUNITY**

Comprised of over 196,000 square feet of office and warehouse space, Brentwood Office Centre offers a central location, robust amenities and flexible floor plates making it the ideal property for companies looking to expand or establish themselves in one of Burnaby's fastest growing urban communities.

#### **SALIENT DETAILS**

YEAR BUILT 1974

**AMENITIES** On-site fitness centre, boardroom,

> gated bike lockers, honey bee hives hosted and harvested through

Alveole

283 underground parking stalls **PARKING** 