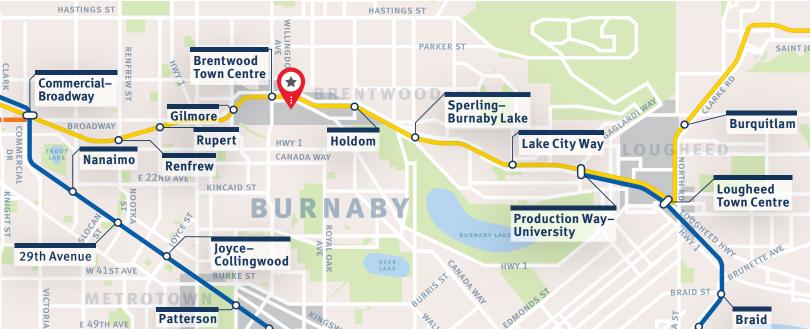

#### LOCATION

Brentwood Office Centre is conveniently located next to the Brentwood Skytrain Station and the Amazing Brentwood, a developing commercial and residential neighborhood comprised of high-rise office towers, mixed-use and residential buildings, and a wide range of retail.