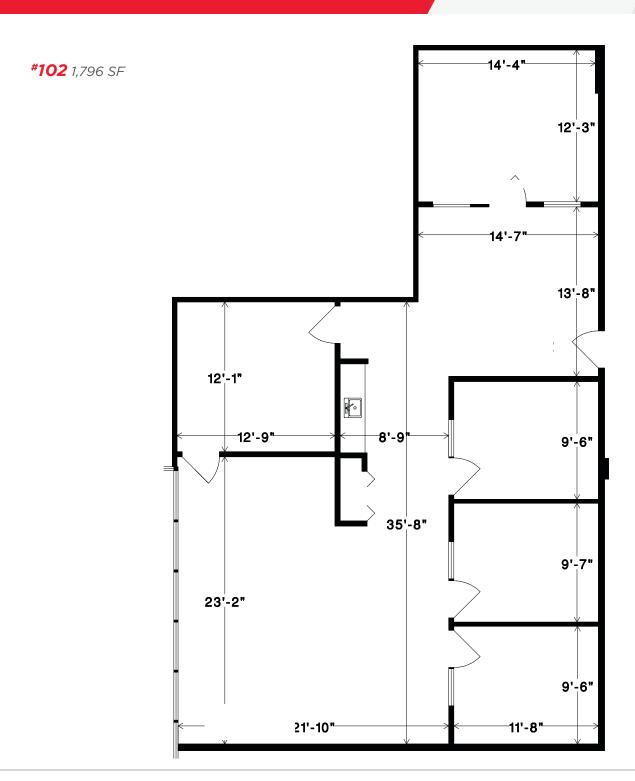

#### **AVAILABILITIES**

| SUITE            | AREA     |        | LEASE RATE  | AVAILABLE       |
|------------------|----------|--------|-------------|-----------------|
| <del>100 C</del> | 2,300 sf | LEASED | \$22.00 psf | Immediately     |
| <del>-101</del>  | 1,250 sf | LEASED | \$22.00 psf | October 1, 2022 |
| 102              | 1,796 sf |        | \$22.00 psf | Immediately     |
| 105              | 6,936 sf |        | \$15.00 psf | Immediately     |
| 155              | 3,101 sf |        | \$22.00 psf | Immediately     |
| 162              | 3,192 sf |        | \$22.00 psf | Immediately     |
| -200             | 2,856 sf | LEASED | \$22.00 psf | Immediately     |
| 201/202          | 4,860 sf |        | \$22.00 psf | Immediately     |
| <del>-260</del>  | 1,700 sf | LEASED | \$22.00 psf | Immediately     |
| 275              | 9,542 sf |        | \$15.00 psf | Immediately     |