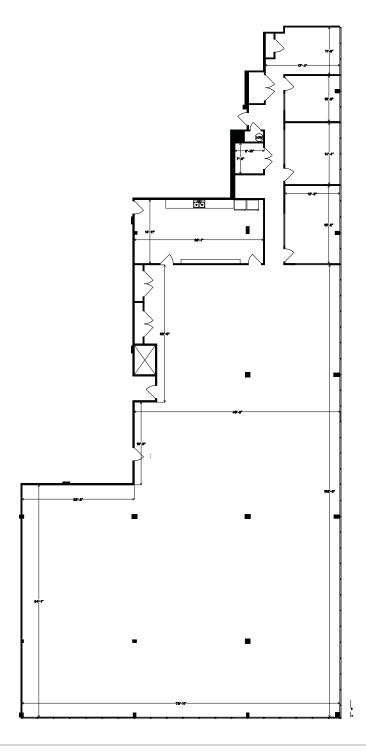

#### **AVAILABILITIES**

| SUITE            | AREA     |        | LEASE RATE  | AVAILABLE       |
|------------------|----------|--------|-------------|-----------------|
| <del>100 C</del> | 2,300 sf | LEASED | \$22.00 psf | Immediately     |
| <del>-101</del>  | 1,250 sf | LEASED | \$22.00 psf | October 1, 2022 |
| 102              | 1,796 sf |        | \$22.00 psf | Immediately     |
| 105              | 6,936 sf |        | \$15.00 psf | Immediately     |
| 155              | 3,101 sf |        | \$22.00 psf | Immediately     |
| 162              | 3,192 sf |        | \$22.00 psf | Immediately     |
| -200             | 2,856 sf | LEASED | \$22.00 psf | Immediately     |
| 201/202          | 4,860 sf |        | \$22.00 psf | Immediately     |
| <del>-260</del>  | 1,700 sf | LEASED | \$22.00 psf | Immediately     |
| 275              | 9,542 sf |        | \$15.00 psf | Immediately     |

<sup>\*</sup> Suite 108 can be leased as one unit or demised as two separate leasable suites. See floor plans for potential demising plan.