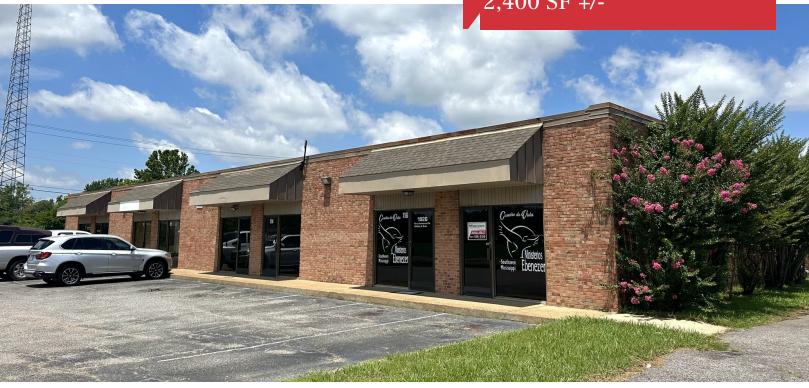

Office 2,400 SF +/-

For Lease

## 1926 First Commercial Drive

Southaven, Mississippi 38671

## **Property Features**

- Suite 116-124: 2,400 SF
- · Asking rent per SF: \$12.50 SF MG
- Former event space
- 1 Office
- 1 Closet
- 2 private restrooms
- Wide open area
- Conveniently located near Highway 51 and Stateline Road