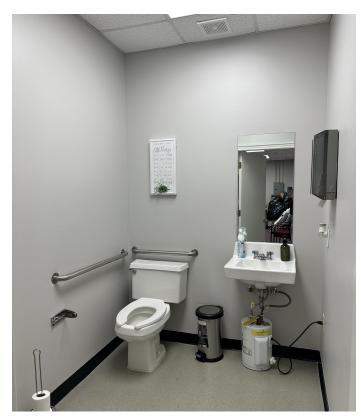

## **Property Features**

- Suite 116-124: 2,400 SF
- · Asking rent per SF: \$12.50 SF MG
- Former event space
- 1 Office
- 1 Closet
- 2 private restrooms
- Wide open area
- Conveniently located near Highway 51 and Stateline Road