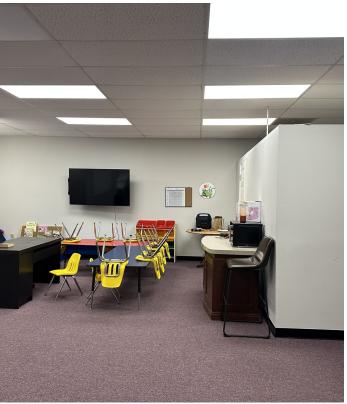

## **Property Features**

- Suite 116-124: 2,400 SF
- · Asking rent per SF: \$12.50 SF MG
- Former event space
- 1 Office
- 1 Closet
- 2 private restrooms
- Wide open area
- Conveniently located near Highway 51 and Stateline Road

## Office