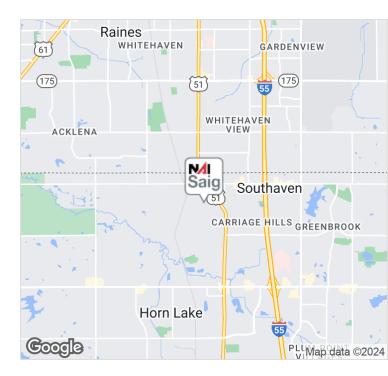

## 1926 First Commercial Drive

Southaven, Mississippi 38671

## **Property Features**

- Suite 116-124: 2,400 SF
- · Asking rent per SF: \$12.50 SF MG
- Former event space
- 1 Office
- 1 Closet
- 2 private restrooms
- Wide open area
- Conveniently located near Highway 51 and Stateline Road