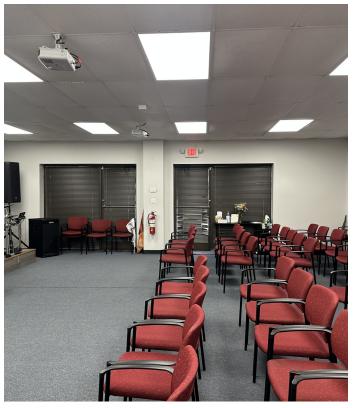

## **Property Features**

- Suite 116-124: 2,400 SF
- · Asking rent per SF: \$12.50 SF MG
- Former event space
- 1 Office
- 1 Closet
- 2 private restrooms
- Wide open area
- Conveniently located near Highway 51 and Stateline Road