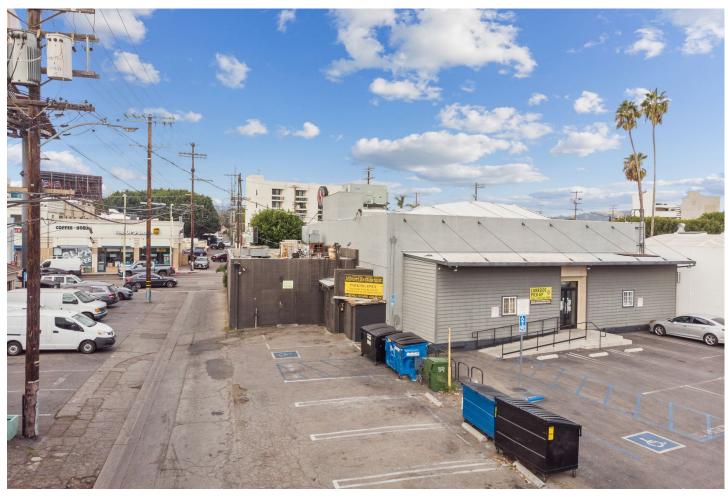

The property is located on Robertson, just north of Pico, and is currently built out as a very popular and well established sushi restaurant. Built in 1995, the building is approximately 1,700+/- SF, on about a 3,600+/- SF lot and comes with 7 parking spaces.

### 1170 S. Robertson Blvd.

- Price \$2,600,000
- Zoned LAC2
- High foot and drive traffic residential and commercial neighborhood
- Proximity to Beverly Hills, Culver City, Century City, and West Hollywood
- Built in 1995
- Outdoor Seating
- Fully Operational Restaurant

# 1170 S. Robertson Blvd. Additional Photos

Sam Shakerchi

Senior Vice President Compass - Beverly Hills 310.525.0872 sam.shakerchi@compass.com CalDRE #01868195 **Brian Schames** 

Brian Schames Real Estate Compass - Beverly Hills 323.633.7524 bschames@compass.com CalDRE #02012778