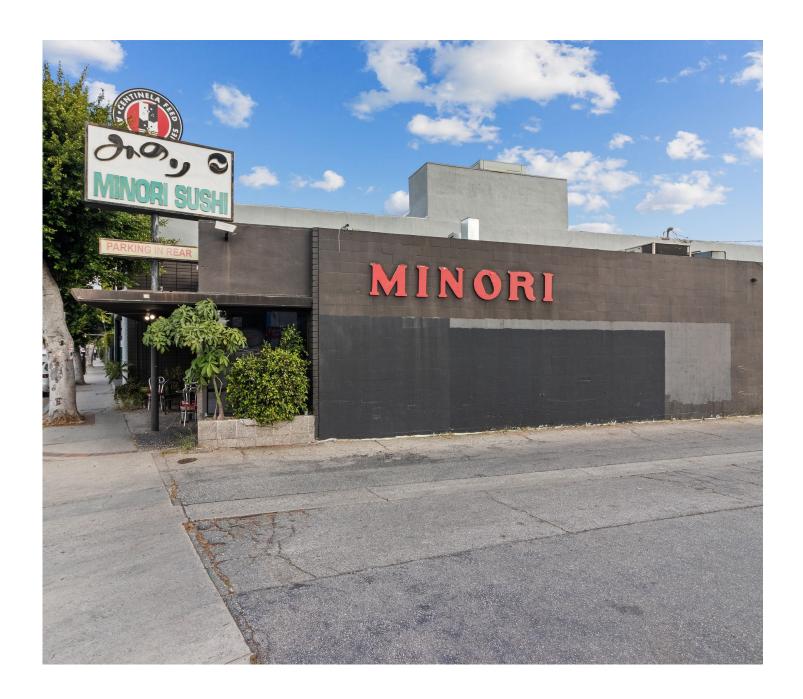

## Summary

The Shakerchi Real Estate Group and Brian Schames Real Estate are proud to present a rare opportunity to purchase a restaurant property located in the heart of prime Beverlywood, also known as Pico-Robertson.

The property is located on Robertson, just north of Pico, and is currently built out as a very popular and well established sushi restaurant. Built in 1995, the building is approximately 1,700+/- SF, on about a 3,600+/- SF lot and comes with 7 parking spaces.

### 1170 S. Robertson Blvd.

- Price \$2,600,000
- Zoned LAC2
- High foot and drive traffic residential and commercial neighborhood
- Proximity to Beverly Hills, Culver City, Century City, and West Hollywood
- Built in 1995
- Outdoor Seating
- Fully Operational Restaurant