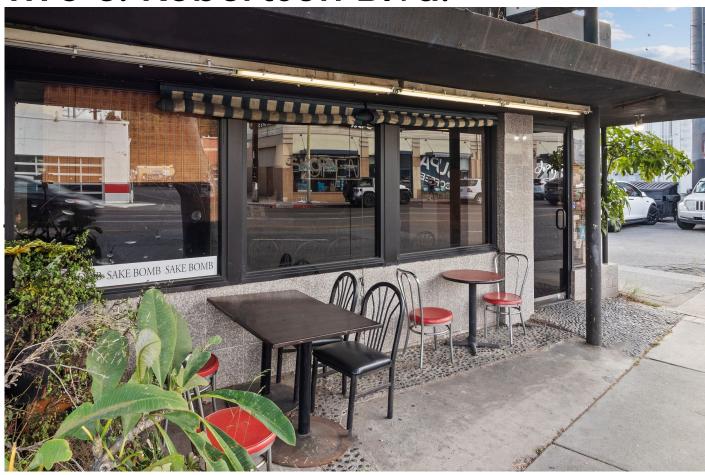

The property is located on Robertson, just north of Pico, and is currently built out as a very popular and well established sushi restaurant. Built in 1995, the building is approximately 1,700+/- SF, on about a 3,600+/- SF lot and comes with 7 parking spaces.

### 1170 S. Robertson Blvd.

- Price \$2,600,000
- Zoned LAC2
- High foot and drive traffic residential and commercial neighborhood
- Proximity to Beverly Hills, Culver City, Century City, and West Hollywood
- Built in 1995
- Outdoor Seating
- Fully Operational Restaurant