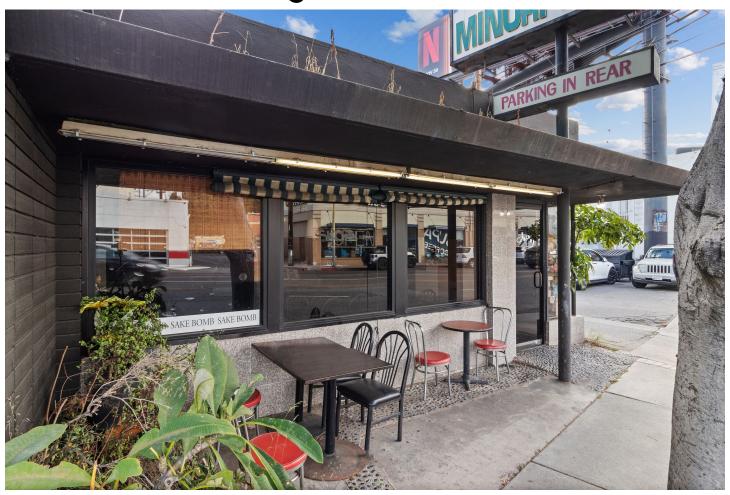

## Summary

The Shakerchi Real Estate Group and Brian Schames Real Estate are proud to present a rare opportunity to purchase a restaurant property located in the heart of prime Beverlywood, also known as Pico-Robertson.

The property is located on Robertson, just north of Pico, and is currently built out as a very popular and well established sushi restaurant. Built in 1995, the building is approximately 1,700+/- SF, on about a 3,600+/- SF lot and comes with 7 parking spaces.

### 1170 S. Robertson Blvd.

- Price \$2,600,000
- Zoned LAC2
- High foot and drive traffic residential and commercial neighborhood
- Proximity to Beverly Hills, Culver City, Century City, and West Hollywood
- Built in 1995
- Outdoor Seating
- Fully Operational Restaurant