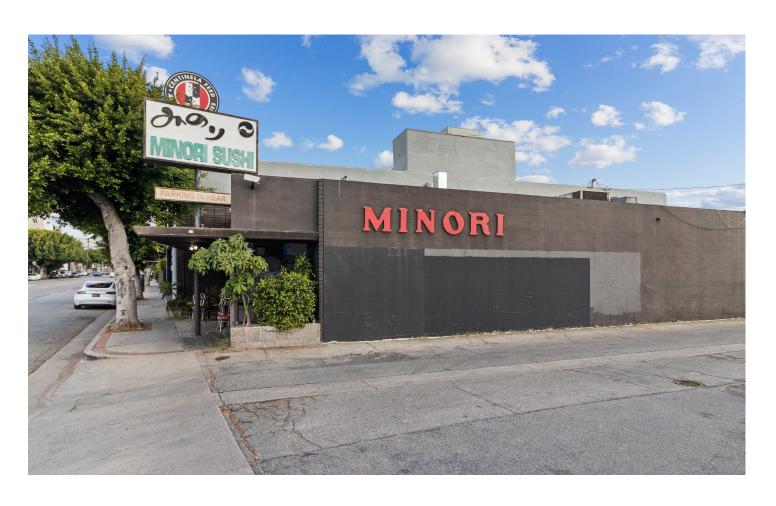

## Summary

The Shakerchi Real Estate Group and Brian Schames Real Estate are proud to present a rare opportunity to purchase a restaurant property located in the heart of prime Beverlywood, also known as Pico-Robertson.

The property is located on Robertson, just north of Pico, and is currently built out as a very popular and well established sushi restaurant. Built in 1995, the building is approximately 1,700+/- SF, on about a 3,600+/- SF lot and comes with 7 parking spaces.

### 1170 S. Robertson Blvd.

- Price \$2,600,000
- Zoned LAC2
- High foot and drive traffic residential and commercial neighborhood
- Proximity to Beverly Hills, Culver City, Century City, and West Hollywood
- Built in 1995
- Outdoor Seating
- Fully Operational Restaurant