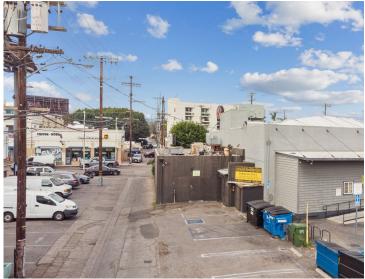

The property is located on Robertson, just north of Pico, and is currently built out as a very popular and well established sushi restaurant. Built in 1995, the building is approximately 1,700+/- SF, on about a 3,600+/- SF lot and comes with 7 parking spaces.

Beverlywood is a thriving neighborhood that has experienced tremendous growth over the past 20+ years and there are no signs of it slowing down. Commercial property sales in the neighborhood are performing better than most of the most sought after neighborhoods on the West Side of Los Angeles and LA County. Just minutes to Beverly Hills, Century City, West Hollywood, and Culver City.