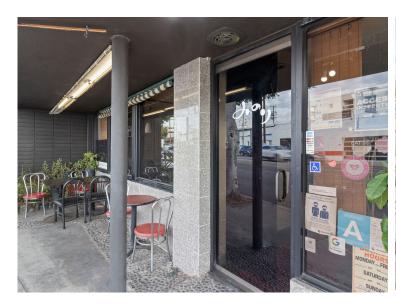

The property is located on Robertson, just north of Pico, and is currently built out as a very popular and well established sushi restaurant. Built in 1995, the building is approximately 1,700+/- SF, on about a 3,600+/- SF lot and comes with 7 parking spaces.

### 1170 S. Robertson Blvd.

- Price \$2,600,000
- Zoned LAC2
- High foot and drive traffic residential and commercial neighborhood
- Proximity to Beverly Hills, Culver City, Century City, and West Hollywood
- Built in 1995
- Outdoor Seating
- Fully Operational Restaurant