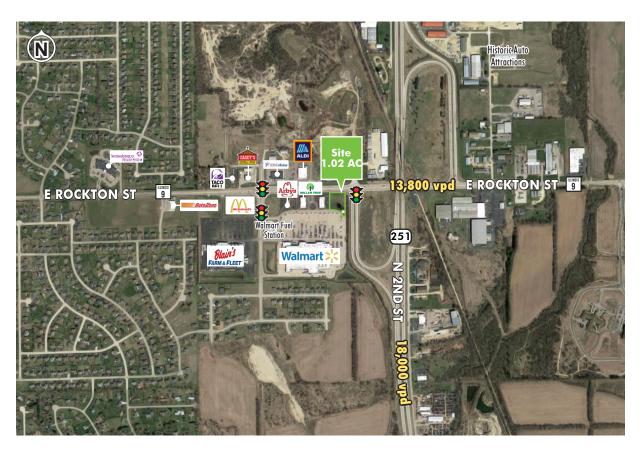

#### 4781 E ROCKTON RD ROCKTON, IL 61073 STORE #3837

- + 1.02 acre outlot on East Rockton Road at II Route 251
- + Zoned CH Highway Commercial.
- + In close proximity to Rockford College, Northern IL University extension and the Coronado Theater which hosts over 150 arts and entertainment events per year.