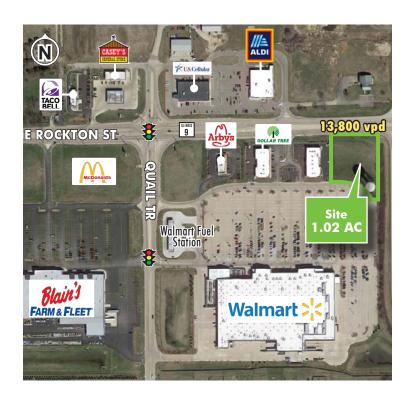

#### 4781 E ROCKTON RD ROCKTON, IL 61073 STORE #3837

- + 1.02 acre outlot on East Rockton Road at II Route 251
- + Zoned CH Highway Commercial.
- + In close proximity to Rockford College, Northern IL University extension and the Coronado Theater which hosts over 150 arts and entertainment events per year.