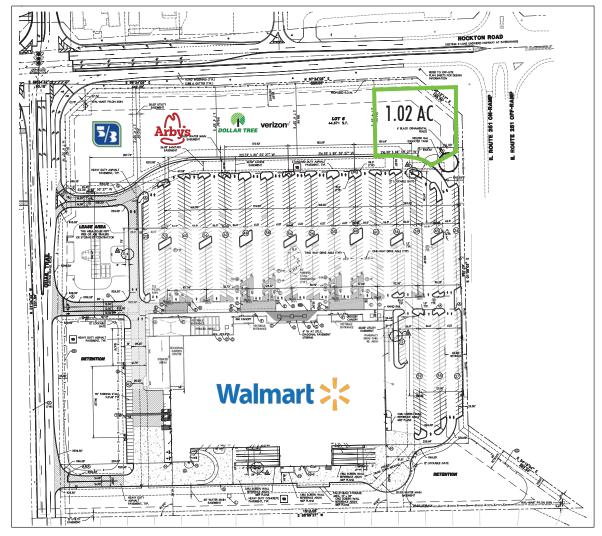

#### 4781 E ROCKTON RD ROCKTON, IL 61073 STORE #3837

- + 1.02 acre outlot on East Rockton Road at II Route 251
- + Zoned CH Highway Commercial.
- + In close proximity to Rockford College, Northern IL University extension and the Coronado Theater which hosts over 150 arts and entertainment events per year.