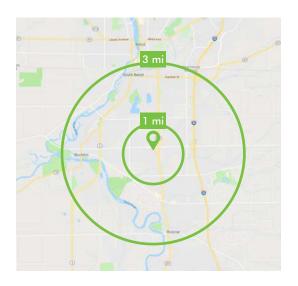

## RETAIL TRADE AREA

#### **Demographics**

|                         | 1 Mile   | 3 Miles  | 5 Miles  |
|-------------------------|----------|----------|----------|
| Total<br>Population     | 3,264    | 26,885   | 68,606   |
| Number of<br>Households | 1,030    | 10,025   | 25,240   |
| Average HH<br>Income    | \$89,952 | \$83,748 | \$74,209 |