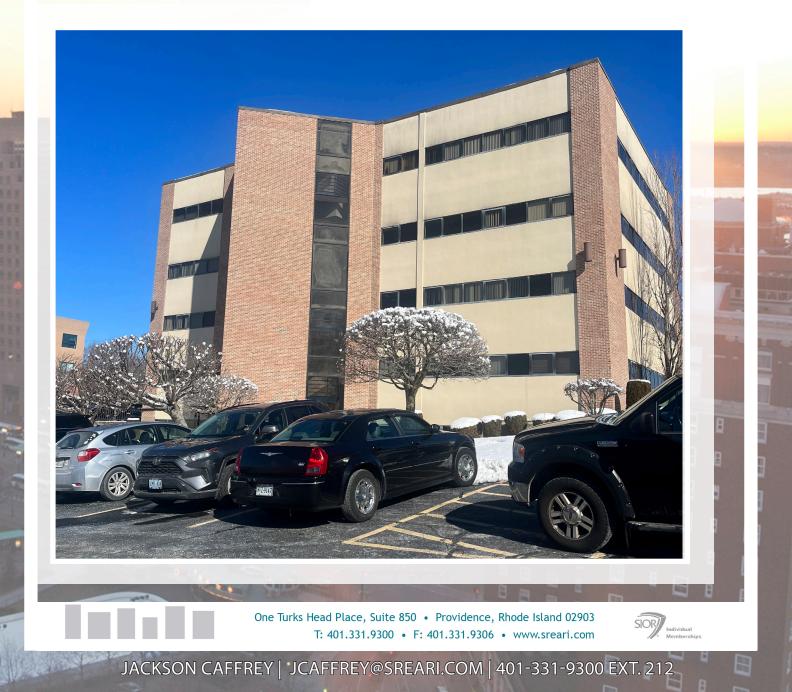

# 1524 ATWOOD AVENUE, UNIT LL5 JOHNSTON - RHODE ISLAND

Asking Price: \$265,000 (Plat 53, Lot 179, Unit LL5)

#### PROPERTY DETAILS

- Atwood Medical Center
- Sixty (60) Unit Medical Office Condominium
- 2,967± Square Feet
- Three (3) Private Offices
- Three (3) Exam Rooms

- Reception & Waiting Area
- Break Room
- Ample On-Site Parking
- Just Off RT-6
- Quick to RT-10 & I-295
- Estimated Taxes \$10,040