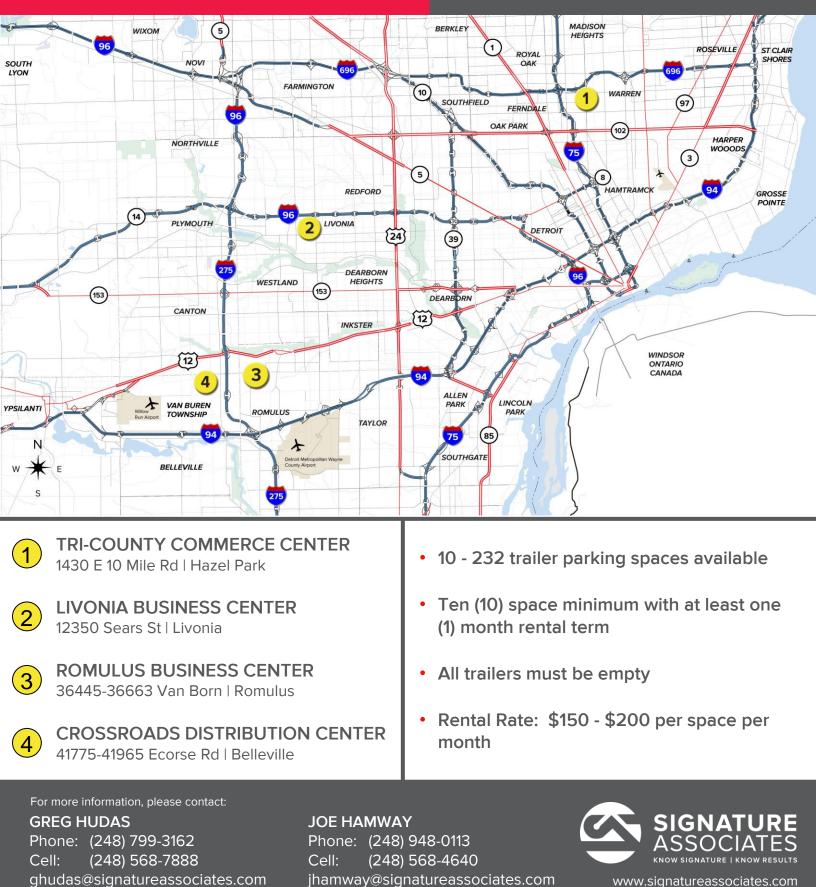

## TRAILER PARKING AVAILABLE SHORT & LONG TERM

Information is subject to verification and no liability for errors or omissions is assumed. Price is subject to change and listing withdrawal

#### **TRI-COUNTY COMMERCE CENTER** 1430 E 10 Mile Rd | Hazel Park

#### LIVONIA BUSINESS CENTER 12350 Sears St | Livonia

For more information, please contact: **GREG HUDAS** Phone: (248) 799-3162 Cell: (248) 568-7888 ghudas@signatureassociates.com

JOE HAMWAY Phone: (248) 948-0113 Cell: (248) 568-4640 jhamway@signatureassociates.com

#### **ROMULUS BUSINESS CENTER** 36445-36663 Van Born Rd | Romulus

For more information, please contact: **GREG HUDAS** Phone: (248) 799-3162 Cell: (248) 568-7888 ghudas@signatureassociates.com

JOE HAMWAY Phone: (248) 948-0113 Cell: (248) 568-4640 jhamway@signatureassociates.com

### **CROSSROADS DISTRIBUTION CENTER** 41775-41965 Ecorse Rd | Belleville

For more information, please contact: **GREG HUDAS** Phone: (248) 799-3162 Cell: (248) 568-7888 ghudas@signatureassociates.com