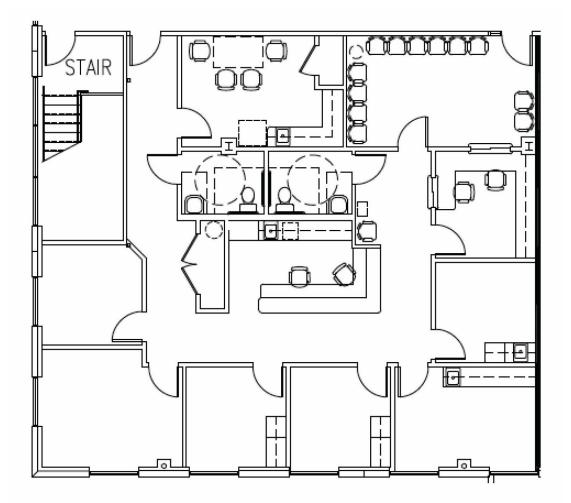

ShawDouglas Maclay.2302214.461.2371@lpc.comdmaclay@lpc.com

Elizabeth Madden

214.461.1065 emadden@lpc.com

2300 FM 544 | Wylie, TX 75098

Suite

Suite 220

Size

2,240 SF

**Banks Newton** 214.461.2388 bnewton@lpc.com

Peter Shaw 214.461.2302 PShaw@lpc.com dmaclay@lpc.com

**Douglas Maclay** 214.461.2371

**Elizabeth Madden** 

214.461.1065 emadden@lpc.com

2300 FM 544 | Wylie, TX 75098

| Suite     | Size     |
|-----------|----------|
| Suite 280 | 2,240 SF |

**Banks Newton** Peter Shaw 214.461.2388 214.461.2302 bnewton@lpc.com PShaw@lpc.com dmaclay@lpc.com

**Douglas Maclay** 214.461.2371