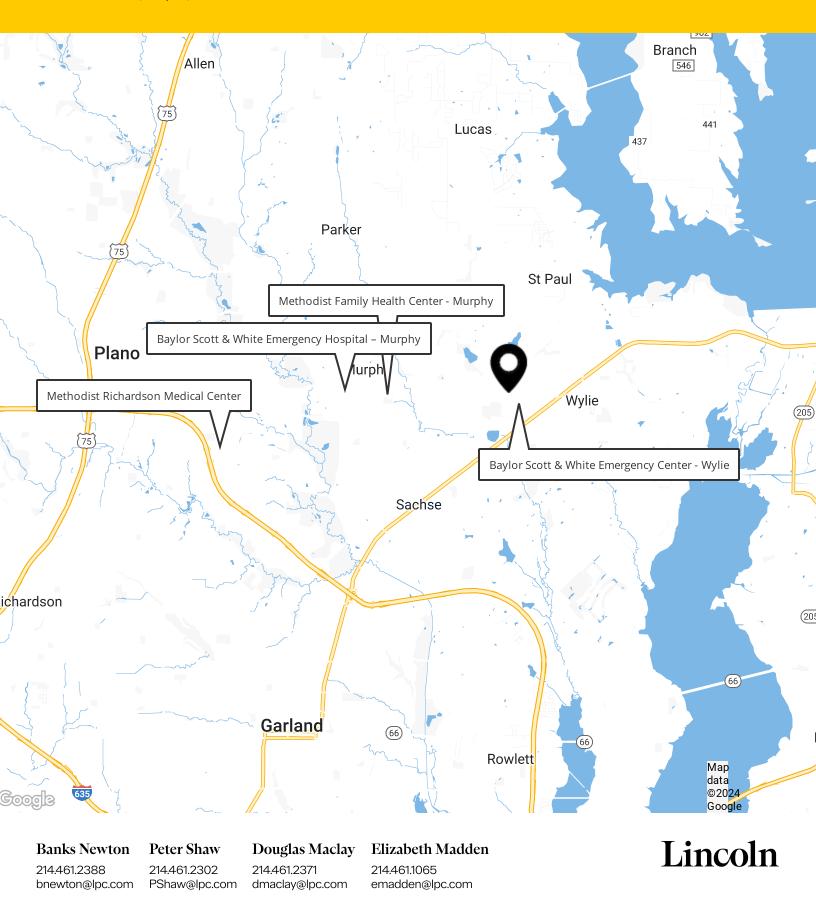

#### **Location Map**

2300 FM 544 | Wylie, TX 75098

2300 FM 544 | Wylie, TX 75098

| Population           | 0.5 Miles | 1 Mile    | 1.5 Miles |
|----------------------|-----------|-----------|-----------|
| Total Population     | 871       | 5,753     | 16,941    |
| Average Age          | 37.1      | 36.0      | 35.5      |
| Average Age (Male)   | 41.6      | 38.3      | 37.2      |
| Average Age (Female) | 31.0      | 33.6      | 33.8      |
| Households & Income  | 0.5 Miles | 1 Mile    | 1.5 Miles |
| Total Households     | 349       | 2,078     | 5,984     |
| # of Persons per HH  | 2.5       | 2.8       | 2.8       |
| Average HH Income    | \$79,377  | \$91,452  | \$99,523  |
| Average House Value  | \$231,803 | \$230,219 | \$247,384 |
|                      |           |           |           |

\* Demographic data derived from 2020 ACS - US Census

**Banks Newton** 214.461.2388 bnewton@lpc.com

Peter Shaw 214.461.2302 214.461.2371 PShaw@lpc.com dmaclay@lpc.com

**Douglas Maclay** 

**Elizabeth Madden** 