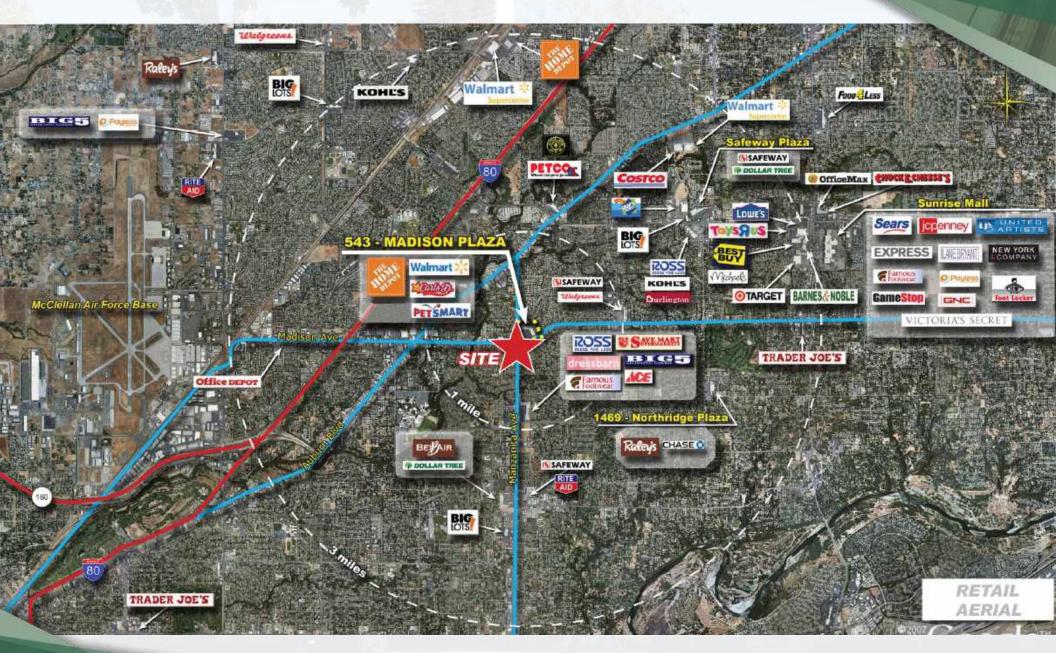

stablished shopping center along major Commercial Corridor. Nearby tenants include Home Depot, WalMart, Petsmart and Starbucks.

#### **PROPERTY HIGHLIGHTS**

- For Lease:  $\pm 1,500$  SF to  $\pm 4,800$  SF
- Center features Lumberjacks Restaurant
- Traffic Counts: 77,000 cars per day at intersection
- 220 shared parking spaces
- Monument Signage Available
- ±4,500 SF 2nd Generation Restaurant Space Available, which is divisible Hood Walk-in and 100 gallon grease trap.
- ±2,200 SF 2nd Generation Restaurant Space with Private Patio
- ±4,800 SF High Street Visibility End Cap Space

**SITE PLAN** 5800 Madison Ave. Sacramento, CA

Madison Ave - ±55,473 ADT



\*Not to Scale

### **ADDITIONAL PHOTOS**

5800 Madison Ave. Sacramento, CA







### RETAILER MAP 5800 Madison Ave. Sacramento, CA



### **LOCATION MAPS**

5800 Madison Ave. Sacramento, CA