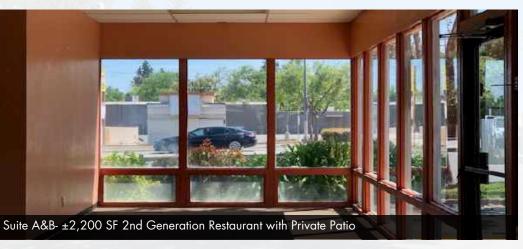

#### **PROPERTY HIGHLIGHTS**

- For Lease:  $\pm 1,500$  SF to  $\pm 4,800$  SF
- Center features Lumberjacks Restaurant
- Traffic Counts: 77,000 cars per day at intersection
- 220 shared parking spaces
- Monument Signage Available
- ±4,500 SF 2nd Generation Restaurant Space Available, which is divisible Hood Walk-in and 100 gallon grease trap.
- ±2,200 SF 2nd Generation Restaurant Space with Private Patio
- ±4,800 SF High Street Visibility End Cap Space

### **ADDITIONAL PHOTOS**

5800 Madison Ave. Sacramento, CA