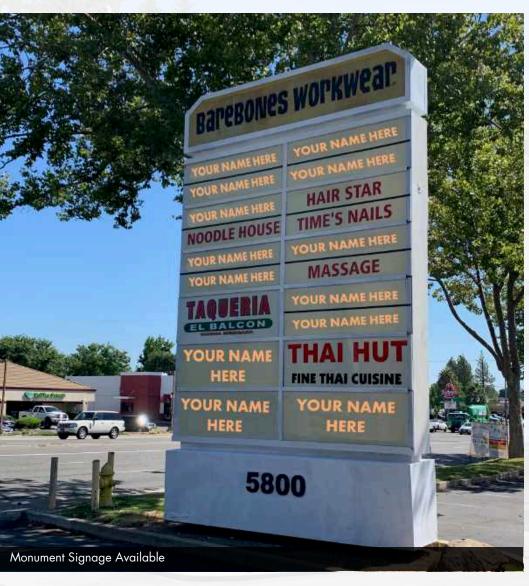

#### **PROPERTY HIGHLIGHTS**

- For Lease:  $\pm 1,500$  SF to  $\pm 4,800$  SF
- Center features Lumberjacks Restaurant
- Traffic Counts: 77,000 cars per day at intersection
- 220 shared parking spaces
- Monument Signage Available
- ±4,500 SF 2nd Generation Restaurant Space Available, which is divisible Hood Walk-in and 100 gallon grease trap.
- ±2,200 SF 2nd Generation Restaurant Space with Private Patio
- ±4,800 SF High Street Visibility End Cap Space