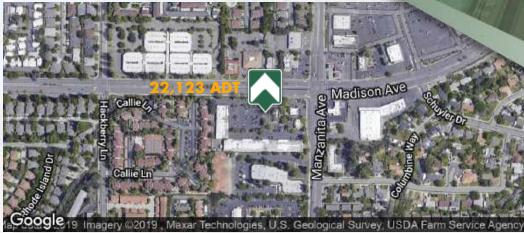

### M & M SHOPPING CENTER | RESTAURANT & RETAIL FOR LEASE

5800 Madison Ave., Sacramento, CA 95841







#### CHRISTINA SNYDER, Sr. VP

Dir: 916.677.8162 Cell: 916.660.3377

christina.snyder@tricommercial.com CaIDRE #01884659

#### **BRENDA MILLER, VP**

Dir: 916.677.8154

brenda.miller@tricommercial.com CalDRE #01159058

TRI Commercial Real Estate Services 532 Gibson Drive, Suite 200, Roseville, CA 95678





### **EXECUTIVE SUMMARY**

5800 Madison Ave. Sacramento, CA





#### **OFFERING SUMMARY**

| Lease Rate:   | \$1.15 - 1.50/<br>SF Per Month |
|---------------|--------------------------------|
| Lease Type:   | NNN (±\$0.56/SF)               |
| Available SF: | ±1,500 - 4,800 SF              |

#### **LOCATION OVERVIEW**

ICONIC established shopping center along major Commercial Corridor. Nearby tenants include Home Depot, WalMart, Petsmart and Starbucks.

#### **PROPERTY HIGHLIGHTS**

- For Lease:  $\pm 1,500$  SF to  $\pm 4,800$  SF
- Center features Lumberjacks Restaurant
- Traffic Counts: 77,000 cars per day at intersection
- 220 shared parking spaces
- Monument Signage Available
- ±4,500 SF 2nd Generation Restaurant Space Available, which is divisible Hood Walk-in and 100 gallon grease trap.
- ±2,200 SF 2nd Generation Restaurant Space with Priva