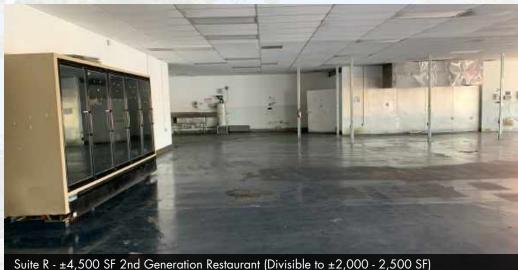

|

#### **LOCATION OVERVIEW**

ICONIC established shopping center along major Commercial Corridor. Nearby tenants include Home Depot, WalMart, Petsmart and Starbucks.

#### **PROPERTY HIGHLIGHTS**

- For Lease:  $\pm 1,500$  SF to  $\pm 4,800$  SF
- Center features Lumberjacks Restaurant
- Traffic Counts: 77,000 cars per day at intersection
- 220 shared parking spaces
- Monument Signage Available
- ±4,500 SF 2nd Generation Restaurant Space Available, which is divisible Hood Walk-in and 100 gallon grease trap.
- ±2,200 SF 2nd Generation Restaurant Space with Private Patio
- ±4,800 SF High Street Visibility End Cap Space

**SITE PLAN** 5800 Madison Ave. Sacramento, CA

Madison Ave - ±55,473 ADT



\*Not to Scale

### **ADDITIONAL PHOTOS**

5800 Madison Ave. Sacramento, CA







### RETAILER MAP 5800 Madison Ave. Sacramento, CA



### **LOCATION MAPS**

5800 Madison Ave. Sacramento, CA