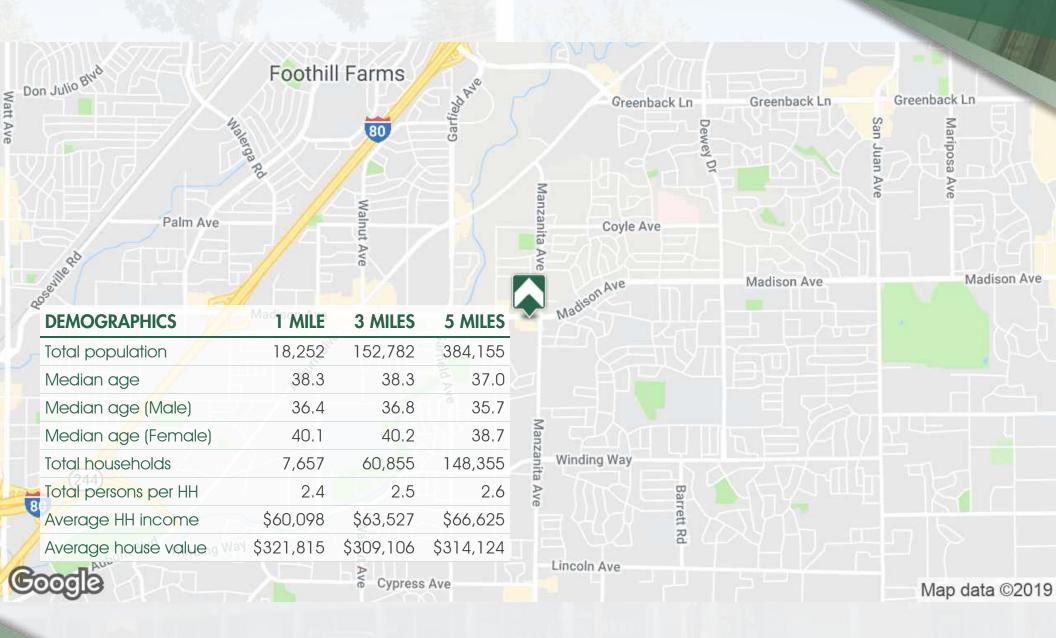

Nearby tenants include Home Depot, WalMart, Petsmart and Starbucks.

#### **PROPERTY HIGHLIGHTS**

- For Lease:  $\pm 1,500$  SF to  $\pm 4,800$  SF
- Center features Lumberjacks Restaurant
- Traffic Counts: 77,000 cars per day at intersection
- 220 shared parking spaces
- Monument Signage Available
- ±4,500 SF 2nd Generation Restaurant Space Available, which is divisible Hood Walk-in and 100 gallon grease trap.
- ±2,200 SF 2nd Generation Restaurant Space with Private Patio
- ±4,800 SF High Street Visibility End Cap Space

**SITE PLAN** 5800 Madison Ave. Sacramento, CA

Madison Ave - ±55,473 ADT



\*Not to Scale

### **ADDITIONAL PHOTOS**

5800 Madison Ave. Sacramento, CA







### RETAILER MAP 5800 Madison Ave. Sacramento, CA



### **LOCATION MAPS**

5800 Madison Ave. Sacramento, CA