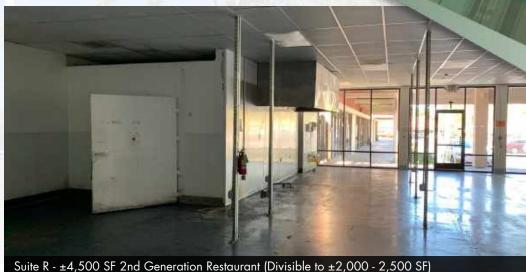

#### **PROPERTY HIGHLIGHTS**

- For Lease:  $\pm 1,500$  SF to  $\pm 4,800$  SF
- Center features Lumberjacks Restaurant
- Traffic Counts: 77,000 cars per day at intersection
- 220 shared parking spaces
- Monument Signage Available
- ±4,500 SF 2nd Generation Restaurant Space Available, which is divisible Hood Walk-in and 100 gallon grease trap.
- ±2,200 SF 2nd Generation Restaurant Space with Private Patio
- ±4,800 SF High Street Visibility End Cap Space

### **ADDITIONAL PHOTOS**

5800 Madison Ave. Sacramento, CA