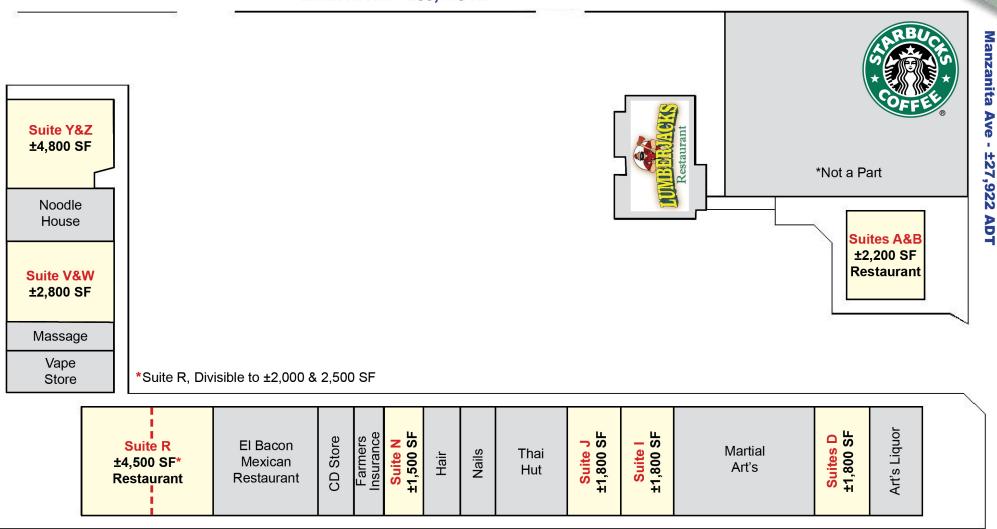

**SITE PLAN** 5800 Madison Ave. Sacramento, CA

Madison Ave - ±55,473 ADT

\*Not to Scale

#### **PROPERTY HIGHLIGHTS**

- For Lease:  $\pm 1,500$  SF to  $\pm 4,800$  SF
- Center features Lumberjacks Restaurant
- Traffic Counts: 77,000 cars per day at intersection
- 220 shared parking spaces
- Monument Signage Available
- ±4,500 SF 2nd Generation Restaurant Space Available, which is divisible Hood Walk-in and 100 gallon grease trap.
- ±2,200 SF 2nd Generation Restaurant Space with Private Patio
- ±4,800 SF High Street Visibility End Cap Space