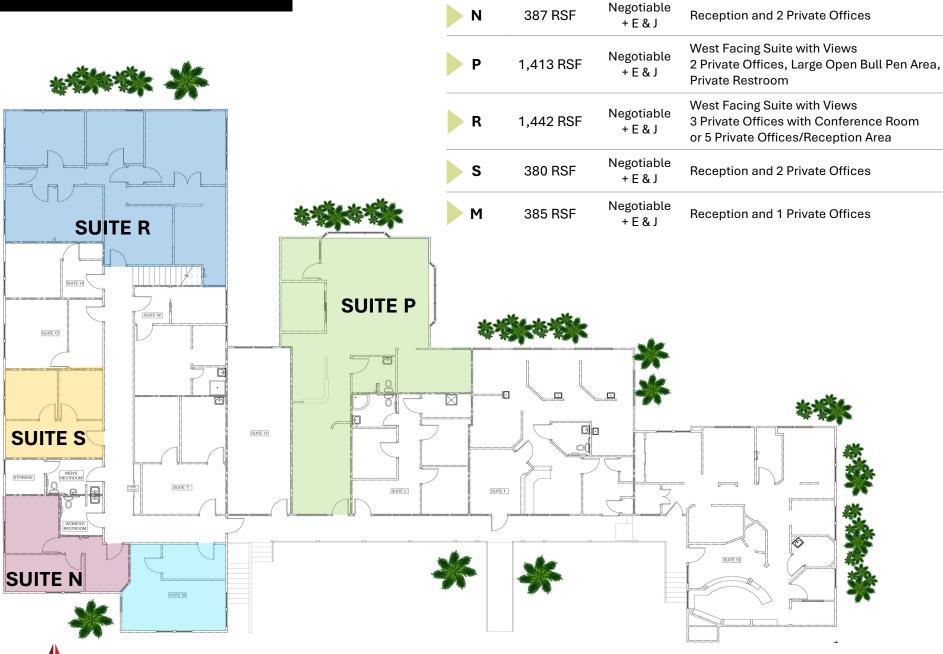

ACIFIC COAST COMMERCIAL

10721 Treena Street, Suite 200 San Diego, CA 92131 www.PacificCoastCommercial.com Lic. 01209930



# **PROPERTY FEATURES**



#### **Overview**

- 2-Story Office Building
- Monument and Building Signage Available
- Plenty of Onsite and Street Parking



**Availability** Suites From ± 387 RSF to 1,442 RSF



### **Ideal Location**

- Property is Immediately Next to Highway 5 Off Ramp and Across from City Hall
- Conveniently Located within Walking Distance to Downtown Carlsbad Restaurants, **Beaches & Stores**
- Ideal Location for Professional/Company Servicing all of the North County Market with its Proximity to I-78
- Strong Area Demographics with 73,000 Households within a 5 Mile Radius
- Ingress/Egress on both Pio Pico and Carlsbad Village Drive



# FLOOR PLAN



**SUITE** 

SIZE

\$/MONTH

**COMMENTS** 

# **INTERIOR PHOTOS**













#### MARTIN F. ALFARO

Associate Vice President (858) 598-2890 Martin@PacificCoastCommercial.com Lic. 01230078

#### PACIFIC COAST COMMERCIAL

10721 Treena Street, Suite 200 San Diego, CA 92131 www.PacificCoastCommercial.com Lic. 01209930



The information contained herein has been given to us by the owner of the property or other sources we deem reliable, we have no reason to doubt its accuracy, but we do not guarantee it. All information should be verified prior to lease.





# **DEMOGRAPHICS**



198,231 full time population



38 median age



\$108,707 avg. household income



20,923 traffic counts



\$2.6 B+ consumer spending



12,083 total businesses

Demographics Based on a 5-Mile Radius | Informati