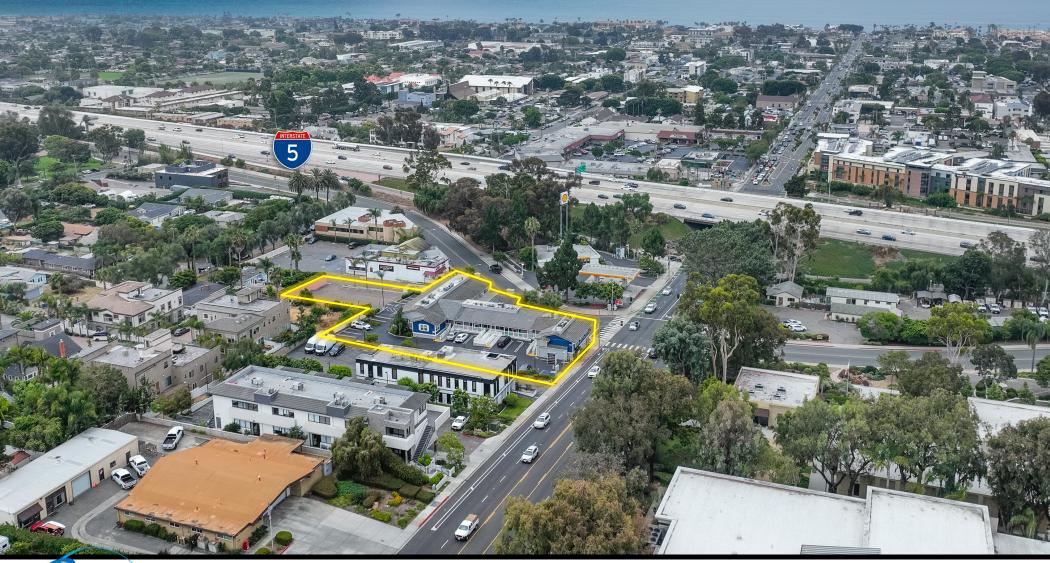

# **PROPERTY FEATURES**

#### **Overview**

- 2-Story Office Building
- Monument and Building Signage Available
- Plenty of Onsite and Street Parking

**Availability** Suites From ± 387 RSF to 1,442 RSF

### **Ideal Location**

- Property is Immediately Next to Highway 5 Off Ramp and Across from City Hall
- Conveniently Located within Walking Distance to Downtown Carlsbad Restaurants, **Beaches & Stores**
- Ideal Location for Professional/Company Servicing all of the North County Market with its Proximity to I-78
- Strong Area Demographics with 73,000 Households within a 5 Mile Radius
- Ingress/Egress on both Pio Pico and Carlsbad Village Drive