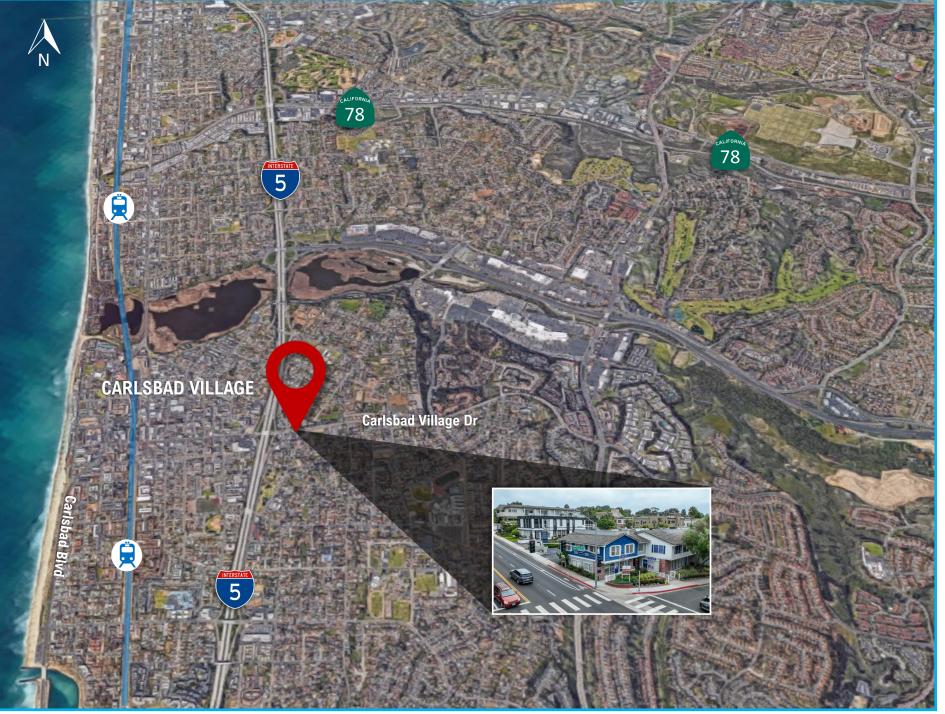

### **Ideal Location**

- Property is Immediately Next to Highway 5 Off Ramp and Across from City Hall
- Conveniently Located within Walking Distance to Downtown Carlsbad Restaurants, **Beaches & Stores**
- Ideal Location for Professional/Company Servicing all of the North County Market with its Proximity to I-78
- Strong Area Demographics with 73,000 Households within a 5 Mile Radius
- Ingress/Egress on both Pio Pico and Carlsbad Village Drive