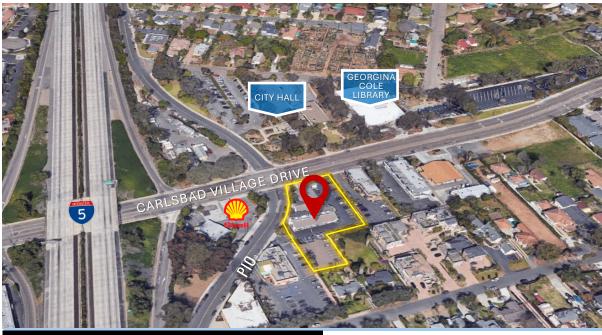

### **Ideal Location**

- Property is Immediately Next to Highway 5 Off Ramp and Across from City Hall
- Conveniently Located within Walking Distance to Downtown Carlsbad Restaurants, **Beaches & Stores**
- Ideal Location for Professional/Company Servicing all of the North County Market with its Proximity to I-78
- Strong Area Demographics with 73,000 Households within a 5 Mile Radius
- Ingress/Egress on both Pio Pico and Carlsbad Village Drive