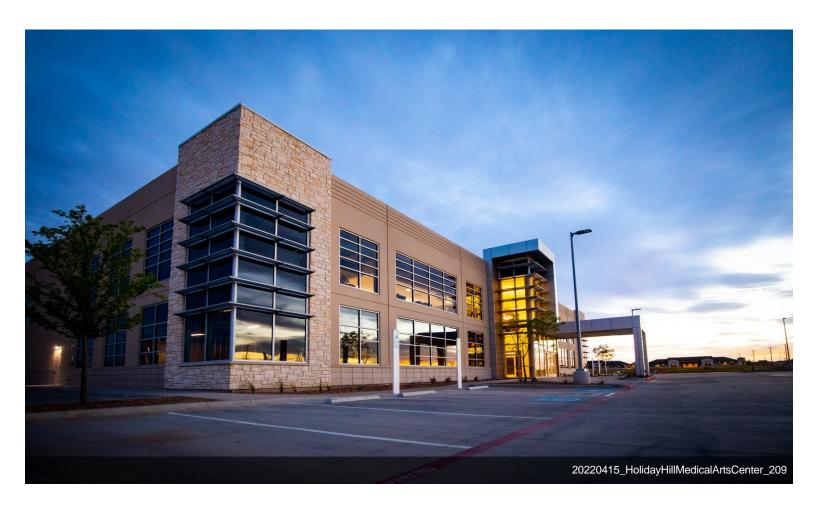

# Medical Arts Center at Holiday Hill

**Upon Request** 

The Medical Arts Center at Holiday Hill is a two story 31,000 square foot class A medical office building at the intersection of Holiday Hill road and Briarwood avenue in Midland Texas. The first floor consists of an advanced surgical center and outpatient care, a medical lab, and an orthodontist. The second floor is committed to a multi specialty dental practice. One suite is available on the first floor off the foyer entrance with high foot traffic and visibility.

#### 4505 Holiday Hill, Midland, TX 79707

The Medical Arts Center at Holiday Hill is a two story 31,000 square foot class A medical office building at the intersection of Holiday Hill road and Briarwood avenue in Midland Texas. The first floor consists of an advanced surgical center and outpatient care, a medical lab, and an orthodontist. The second floor is committed to a multi specialty dental practice. One suite is available on the first floor off the foyer entrance with high foot traffic and visibility.