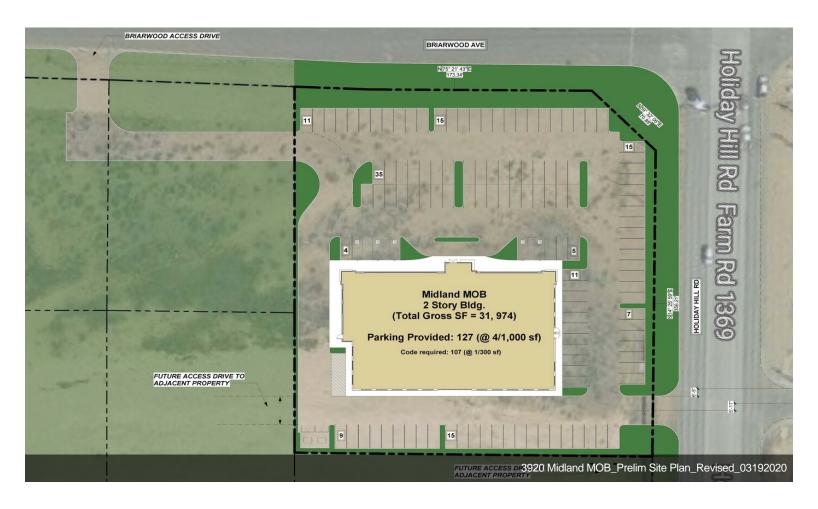

- New Class A Medical Office Building
- One space remaining immediately off lobby entrance 4217 SF

#### 1st Floor Ste 110

| Space Available | 4,217 SF       |
|-----------------|----------------|
| Rental Rate     | \$28 SF        |
| Date Available  | Now            |
| Parking:        | 4/1            |
| Space Type      | Warm shell     |
| Space Use       | Medical/Office |
| Lease Term      | 10 YR          |
|                 |                |