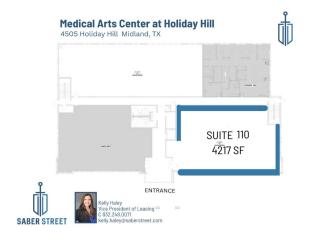

## **Medical Arts Center at Holiday Hill**

4505 Holiday Hill, Midland, TX 79707

Kelly Haley
Saber Street
8731 Katy Fwy, Suite 120, Houston, TX 77024
kelly.haley@saberstreet.com
(281) 825-2737

| Property Type: Office Property Subtype: Medical Building Class: A Rentable Building Area: 31,016 SF Year Built: 2021 T1:: Negotiable Tem: 10 YR | Rental Rate:            | \$28 SF    |
|-------------------------------------------------------------------------------------------------------------------------------------------------|-------------------------|------------|
| Building Class:  Rentable Building Area:  Year Built:  Negotiable                                                                               | Property Type:          | Office     |
| Rentable Building Area: 31,016 SF  Year Built: 2021  Ti:: Negotiable                                                                            | Property Subtype:       | Medical    |
| Year Built: 2021 TI:: Negotiable                                                                                                                | Building Class:         | A          |
| TI:: Negotiable                                                                                                                                 | Rentable Building Area: | 31,016 SF  |
| -0                                                                                                                                              | Year Built:             | 2021       |
| Term: 10 YR                                                                                                                                     | TI::                    | Negotiable |
|                                                                                                                                                 | Term:                   | 10 YR      |

- New Class A Medical Office Building
- One space remaining immediately off lobby entrance 4217 SF

#### 1st Floor Ste 110

| Space Available | 4,217 SF       |
|-----------------|----------------|
| Rental Rate     | \$28 SF        |
| Date Available  | Now            |
| Parking:        | 4/1            |
| Space Type      | Warm shell     |
| Space Use       | Medical/Office |
| Lease Term      | 10 YR          |
|                 |                |