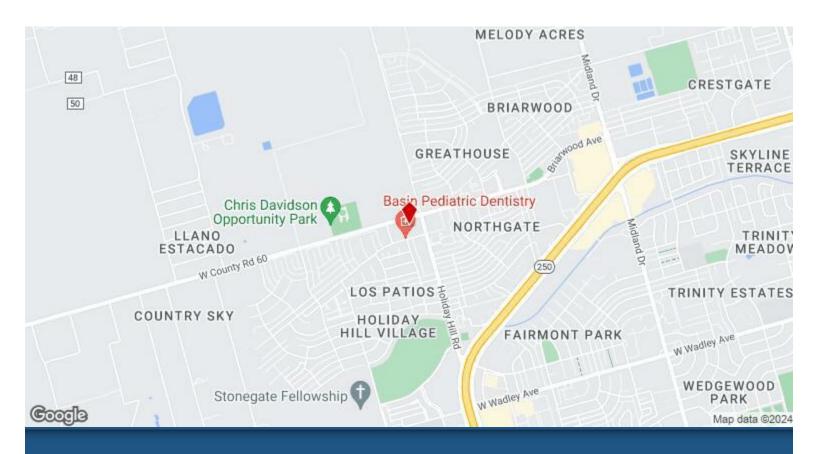

## **Medical Arts Center at Holiday Hill**

4505 Holiday Hill, Midland, TX 79707

Kelly Haley
Saber Street
8731 Katy Fwy, Suite 120, Houston, TX 77024
kelly.haley@saberstreet.com
(281) 825-2737

| Property Type: Office Property Subtype: Medical Building Class: A Rentable Building Area: 31,016 SF Year Built: 2021 T1:: Negotiable Tem: 10 YR | Rental Rate:            | \$28 SF    |
|-------------------------------------------------------------------------------------------------------------------------------------------------|-------------------------|------------|
| Building Class:  Rentable Building Area:  Year Built:  Negotiable                                                                               | Property Type:          | Office     |
| Rentable Building Area: 31,016 SF  Year Built: 2021  Ti:: Negotiable                                                                            | Property Subtype:       | Medical    |
| Year Built: 2021 TI:: Negotiable                                                                                                                | Building Class:         | A          |
| TI:: Negotiable                                                                                                                                 | Rentable Building Area: | 31,016 SF  |
| -0                                                                                                                                              | Year Built:             | 2021       |
| Term: 10 YR                                                                                                                                     | TI::                    | Negotiable |
|                                                                                                                                                 | Term:                   | 10 YR      |

# Medical Arts Center at Holiday Hill

**Upon Request** 

The Medical Arts Center at Holiday Hill is a two story 31,000 square foot class A medical office building at the intersection of Holiday Hill road and Briarwood avenue in Midland Texas. The first floor consists of an advanced surgical center and outpatient care, a medical lab, and an orthodontist. The second floor is committed to a multi specialty dental practice. One suite is available on the first floor off the foyer entrance with high foot traffic and visibility.

#### 4505 Holiday Hill, Midland, TX 79707

The Medical Arts Center at Holiday Hill is a two story 31,000 square foot class A medical office building at the intersection of Holiday Hill road and Briarwood avenue in Midland Texas. The first floor consists of an advanced surgical center and outpatient care, a medical lab, and an orthodontist. The second floor is committed to a multi specialty dental practice. One suite is available on the first floor off the foyer entrance with high foot traffic and visibility.