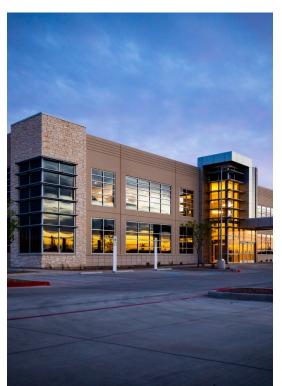

# Medical Arts Center at Holiday Hill

**Upon Request** 

The Medical Arts Center at Holiday Hill is a two story 31,000 square foot class A medical office building at the intersection of Holiday Hill road and Briarwood avenue in Midland Texas. The first floor consists of an advanced surgical center and outpatient care, a medical lab, and an orthodontist. The second floor is committed to a multi specialty dental practice. One suite is available on the first floor off the foyer entrance with high foot traffic and visibility.

#### 4505 Holiday Hill, Midland, TX 79707

The Medical Arts Center at Holiday Hill is a two story 31,000 square foot class A medical office building at the intersection of Holiday Hill road and Briarwood avenue in Midland Texas. The first floor consists of an advanced surgical center and outpatient care, a medical lab, and an orthodontist. The second floor is committed to a multi specialty dental practice. One suite is available on the first floor off the foyer entrance with high foot traffic and visibility.