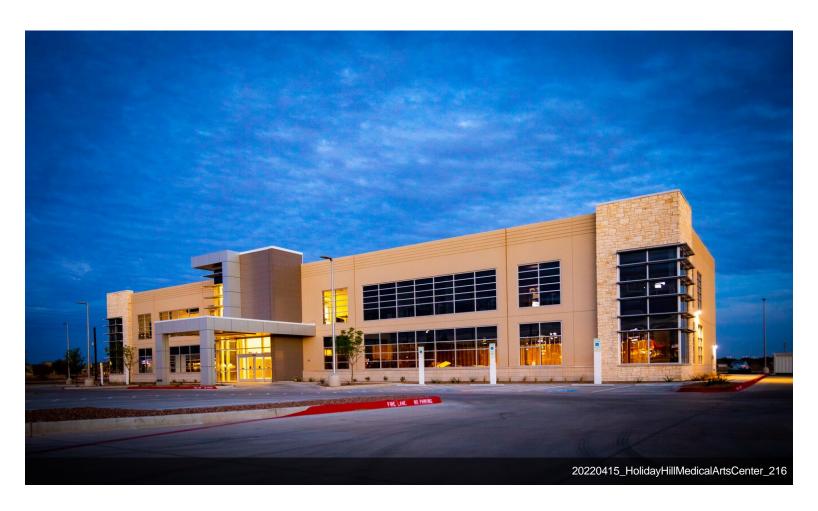

# Medical Arts Center at Holiday Hill

**Upon Request** 

The Medical Arts Center at Holiday Hill is a two story 31,000 square foot class A medical office building at the intersection of Holiday Hill road and Briarwood avenue in Midland Texas. The first floor consists of an advanced surgical center and outpatient care, a medical lab, and an orthodontist. The second floor is committed to a multi specialty dental practice. One suite is available on the first floor off the foyer entrance with high foot traffic and visibility.

#### 4505 Holiday Hill, Midland, TX 79707

The Medical Arts Center at Holiday Hill is a two story 31,000 square foot class A medical office building at the intersection of Holiday Hill road and Briarwood avenue in Midland Texas. The first floor consists of an advanced surgical center and outpatient care, a medical lab, and an orthodontist. The second floor is committed to a multi specialty dental practice. One suite is available on the first floor off the foyer entrance with high foot traffic and visibility.