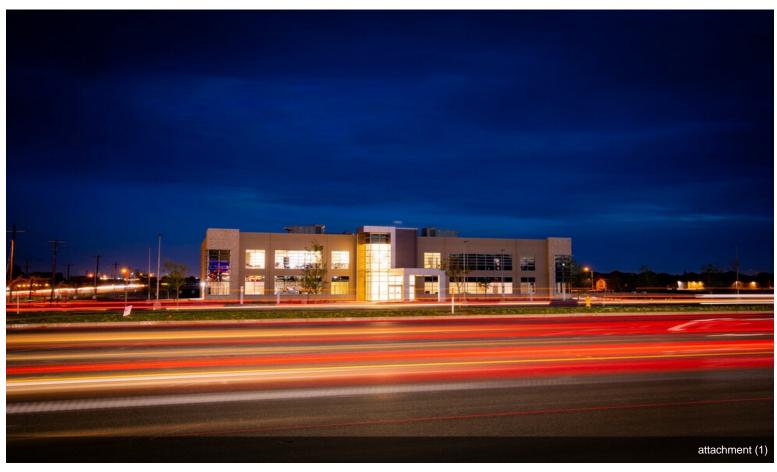

# Medical Arts Center at Holiday Hill

**Upon Request** 

The Medical Arts Center at Holiday Hill is a two story 31,000 square foot class A medical office building at the intersection of Holiday Hill road and Briarwood avenue in Midland Texas. The first floor consists of an advanced surgical center and outpatient care, a medical lab, and an orthodontist. The second floor is committed to a multi specialty dental practice. One suite is available on the first floor off the foyer entrance with high foot traffic and visibility.

#### 4505 Holiday Hill, Midland, TX 79707

The Medical Arts Center at Holiday Hill is a two story 31,000 square foot class A medical office building at the intersection of Holiday Hill road and Briarwood avenue in Midland Texas. The first floor consists of an advanced surgical center and outpatient care, a medical lab, and an orthodontist. The second floor is committed to a multi specialty dental practice. One suite is available on the first floor off the foyer entrance with high foot traffic and visibility.