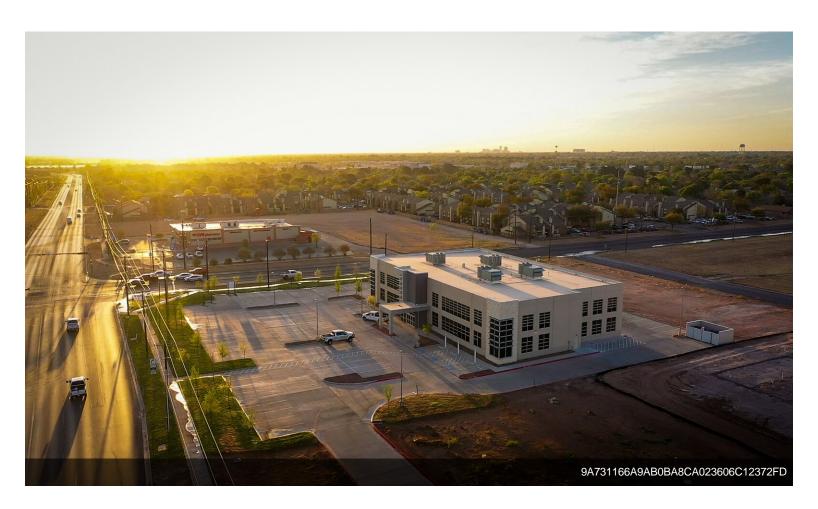

# Medical Arts Center at Holiday Hill

**Upon Request** 

The Medical Arts Center at Holiday Hill is a two story 31,000 square foot class A medical office building at the intersection of Holiday Hill road and Briarwood avenue in Midland Texas. The first floor consists of an advanced surgical center and outpatient care, a medical lab, and an orthodontist. The second floor is committed to a multi specialty dental practice. One suite is available on the first floor off the foyer entrance with high foot traffic and visibility.

#### 4505 Holiday Hill, Midland, TX 79707

The Medical Arts Center at Holiday Hill is a two story 31,000 square foot class A medical office building at the intersection of Holiday Hill road and Briarwood avenue in Midland Texas. The first floor consists of an advanced surgical center and outpatient care, a medical lab, and an orthodontist. The second floor is committed to a multi specialty dental practice. One suite is available on the first floor off the foyer entrance with high foot traffic and visibility.