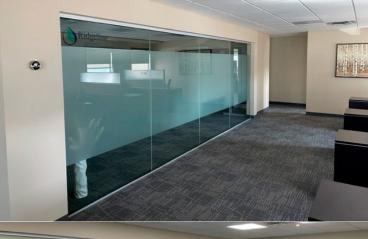

### PROPERTY DESCRIPTION

- Comprised of 14,128 sq.ft.± main floor and 4,741 sq.ft.± second floor office, for a total main building size of 18,869 sq.ft.±
- 760 sq.ft.± storage building included in sale
- Fenced and secured parking lot or storage area
- Recessed dock loading and three 12' x 12' grade loading doors
- Second Floor was extensively renovated in 2015
- Second floor includes reception, 5 offices, board room, large bullpen area, lunchroom and washrooms
- Easy access to 156 Street and Yellowhead Trail and close proximity to public transportation
- 3 phase industrial power (to be confirmed by buyer)
- Ceiling height of 14' 16' clear span