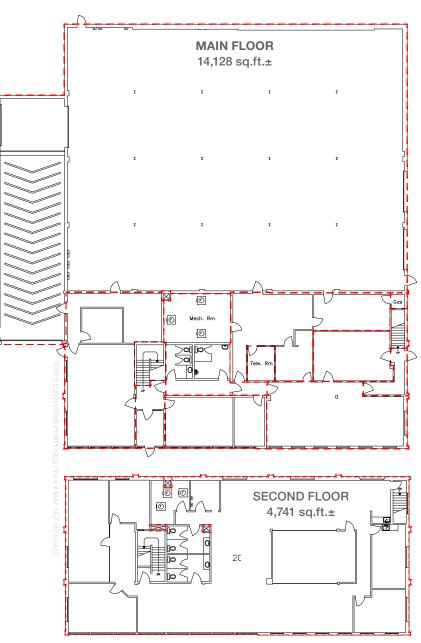

### PROPERTY DESCRIPTION

- Comprised of 14,128 sq.ft.± main floor and 4,741 sq.ft.± second floor office, for a total main building size of 18,869 sq.ft.±
- 760 sq.ft.± storage building included in sale
- Fenced and secured parking lot or storage area
- Recessed dock loading and three 12' x 12' grade loading doors
- Second Floor was extensively renovated in 2015
- Second floor includes reception, 5 offices, board room, large bullpen area, lunchroom and washrooms
- Easy access to 156 Street and Yellowhead Trail and close proximity to public transportation
- 3 phase industrial power (to be confirmed by buyer)
- Ceiling height of 14' 16' clear span

### ADDITIONAL INFORMATION

| AVAILABLE SIZES   | Main Floor:<br><u>Second Floor:</u><br>Contiguous Space:<br><i>Extra Storage Building:</i> | 14,128 sq.ft.±<br><u>4,741 sq.ft.±</u><br>18,869 sq.ft.±<br><i>760 sq.ft</i> .± |
|-------------------|--------------------------------------------------------------------------------------------|---------------------------------------------------------------------------------|
| LEGAL DESCRIPTION | Plan 1323624, Block 1, Lot 13-22                                                           |                                                                                 |
| ZONING            | IM (Medium Industrial)                                                                     |                                                                                 |
| YEAR BUILT        | 1962                                                                                       |                                                                                 |
| LOADING           | (3) 12'x12' grade doors                                                                    |                                                                                 |
| CEILING HEIGHT    | 14'-16'                                                                                    |                                                                                 |
| POWER             | ТВС                                                                                        |                                                                                 |
| PROPERTY TAXES    | \$41,762.65 (2023)                                                                         |                                                                                 |
| SALE PRICE        | \$2,995,000 <b>REDUCED</b>                                                                 | ) TO \$2,750,000                                                                |