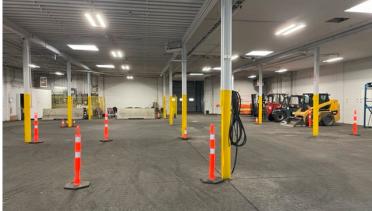

### PROPERTY DESCRIPTION

- Comprised of 14,128 sq.ft.± main floor and 4,741 sq.ft.± second floor office, for a total main building size of 18,869 sq.ft.±
- 760 sq.ft.± storage building included in sale
- Fenced and secured parking lot or storage area
- Recessed dock loading and three 12' x 12' grade loading doors
- Second Floor was extensively renovated in 2015
- Second floor includes reception, 5 offices, board room, large bullpen area, lunchroom and washrooms
- Easy access to 156 Street and Yellowhead Trail and close proximity to public transportation
- 3 phase industrial power (to be confirmed by buyer)
- Ceiling height of 14' 16' clear span