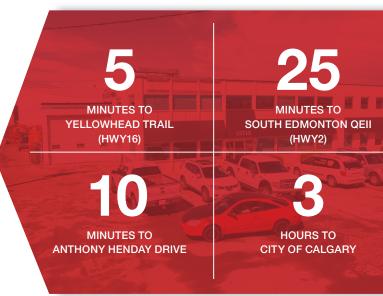

### PROPERTY DESCRIPTION

- Comprised of 14,128 sq.ft.± main floor and 4,741 sq.ft.± second floor office, for a total main building size of 18,869 sq.ft.±
- 760 sq.ft.± storage building included in sale
- Fenced and secured parking lot or storage area
- Recessed dock loading and three 12' x 12' grade loading doors
- Second Floor was extensively renovated in 2015
- Second floor includes reception, 5 offices, board room, large bullpen area, lunchroom and washrooms
- Easy access to 156 Street and Yellowhead Trail and close proximity to public transportation
- 3 phase industrial power (to be confirmed by buyer)
- Ceiling height of 14' 16' clear span