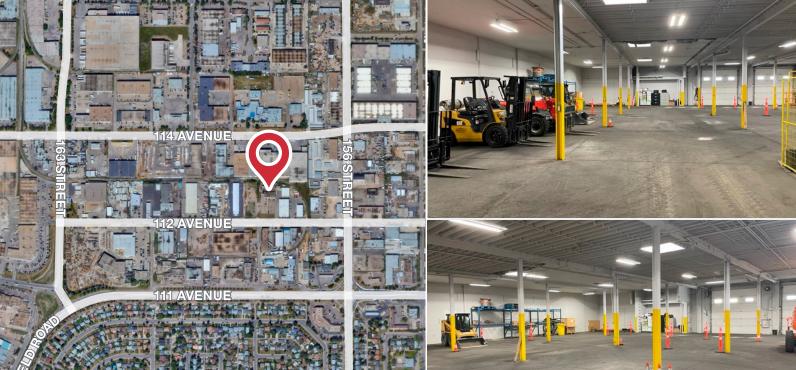

### PROPERTY DESCRIPTION

- Comprised of 14,128 sq.ft.± main floor and 4,741 sq.ft.± second floor office, for a total main building size of 18,869 sq.ft.±
- 760 sq.ft.± storage building included in sale
- Fenced and secured parking lot or storage area
- Recessed dock loading and three 12' x 12' grade loading doors
- Second Floor was extensively renovated in 2015
- Second floor includes reception, 5 offices, board room, large bullpen area, lunchroom and washrooms
- Easy access to 156 Street and Yellowhead Trail and close proximity to public transportation
- 3 phase industrial power (to be confirmed by buyer)
- Ceiling height of 14' 16' clear span

### ADDITIONAL INFORMATION

| AVAILABLE SIZES   | Main Floor:<br><u>Second Floor:</u><br>Contiguous Space:<br><i>Extra Storage Building:</i> | 14,128 sq.ft.±<br><u>4,741 sq.ft.±</u><br>18,869 sq.ft.±<br><i>760 sq.ft</i> .± |
|-------------------|--------------------------------------------------------------------------------------------|---------------------------------------------------------------------------------|
| LEGAL DESCRIPTION | Plan 1323624, Block 1, Lot 13-22                                                           |                                                                                 |
| ZONING            | IM (Medium Industrial)                                                                     |                                                                                 |
| YEAR BUILT        | 1962                                                                                       |                                                                                 |
| LOADING           | (3) 12'x12' grade doors                                                                    |                                                                                 |
| CEILING HEIGHT    | 14'-16'                                                                                    |                                                                                 |
| POWER             | ТВС                                                                                        |                                                                                 |
| PROPERTY TAXES    | \$41,762.65 (2023)                                                                         |                                                                                 |
| SALE PRICE        | \$2,995,000 <b>REDUCED</b>                                                                 | ) TO \$2,750,000                                                                |