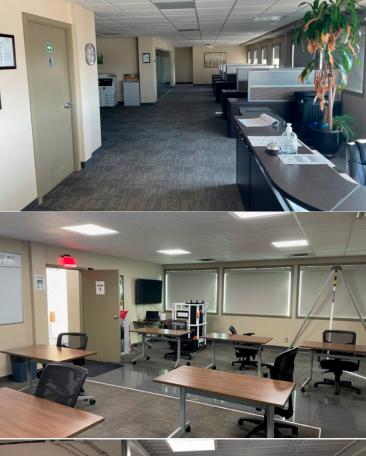

### PROPERTY DESCRIPTION

- Comprised of 14,128 sq.ft.± main floor and 4,741 sq.ft.± second floor office, for a total main building size of 18,869 sq.ft.±
- 760 sq.ft.± storage building included in sale
- Fenced and secured parking lot or storage area
- Recessed dock loading and three 12' x 12' grade loading doors
- Second Floor was extensively renovated in 2015
- Second floor includes reception, 5 offices, board room, large bullpen area, lunchroom and washrooms
- Easy access to 156 Street and Yellowhead Trail and close proximity to public transportation
- 3 phase industrial power (to be confirmed by buyer)
- Ceiling height of 14' 16' clear span