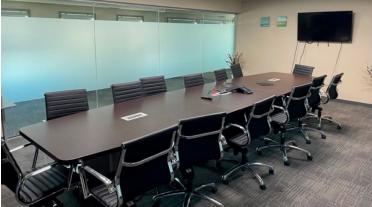

### PROPERTY DESCRIPTION

- Comprised of 14,128 sq.ft.± main floor and 4,741 sq.ft.± second floor office, for a total main building size of 18,869 sq.ft.±
- 760 sq.ft.± storage building included in sale
- Fenced and secured parking lot or storage area
- Recessed dock loading and three 12' x 12' grade loading doors
- Second Floor was extensively renovated in 2015
- Second floor includes reception, 5 offices, board room, large bullpen area, lunchroom and washrooms
- Easy access to 156 Street and Yellowhead Trail and close proximity to public transportation
- 3 phase industrial power (to be confirmed by buyer)
- Ceiling height of 14' 16' clear span