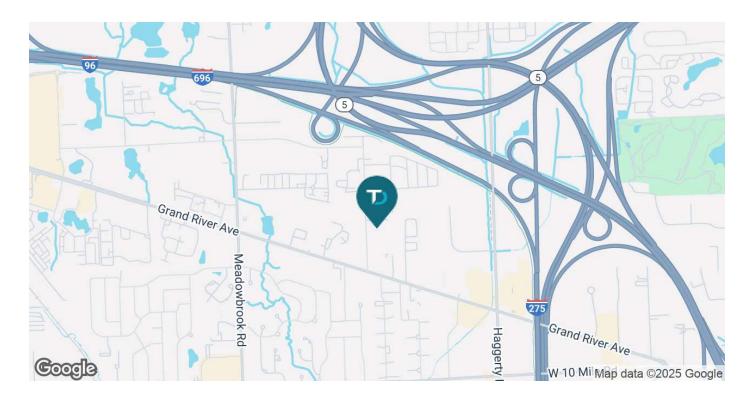

## AERIAL MAP: 25284 Seeley Road | Novi, MI 48375

#### LOCATION INFORMATION

North off of Grand River, east side of Seeley Road, south of I-96 in Novi, MI.