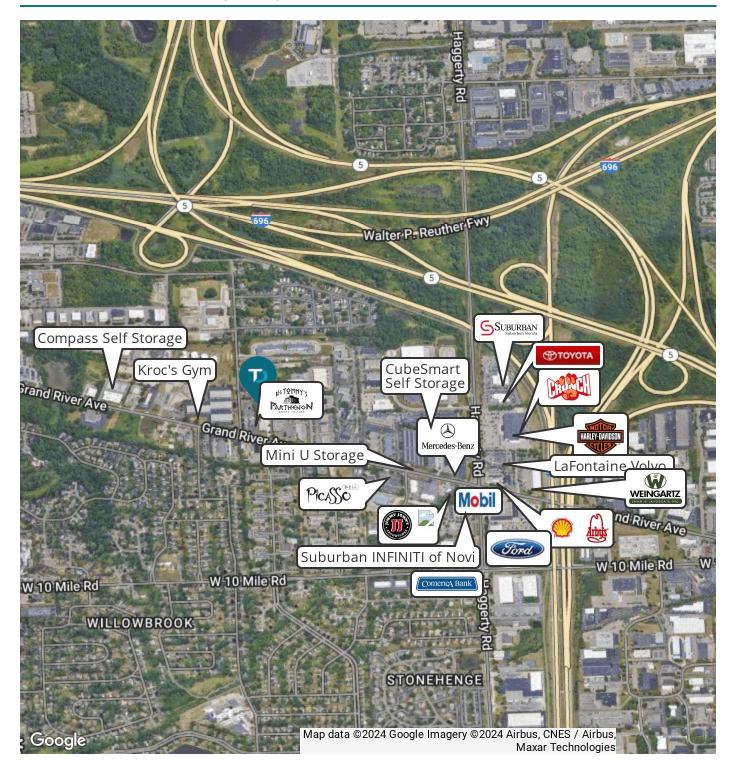

---------------------------------|
| 1,508 SF                         |
| 1,508 SF                         |
| 1978                             |
| 1                                |
| Municipal Water & Sanitary Sewer |

#### **PROPERTY INFORMATION**

Property Type: Zoning 2022 Traffic Count: APN: Office/Warehouse I-1 Light Industrial Grand River @ Seeley Road = 15,837 22-24-251-010

#### LOCATION INFORMATION

North off of Grand River, east side of Seeley Road, south of I-96 in Novi, MI.





# ADDITIONAL PHOTOS: 25284 Seeley Road | Novi, MI 48375









# ADDITIONAL PHOTOS: 25284 Seeley Road | Novi, MI 48375











# ADDITIONAL PHOTOS: 25280 Seeley Road | Novi, MI 48375





## AERIAL MAP: 25284 Seeley Road | Novi, MI 48375





### RETAILER MAP: 25280 Seeley Road | Novi, MI 48375





# DEMOGRAPHICS MAP & REPORT: 25280 Seeley Road | Novi, MI 48375



| POPULATION                               | 1 MILE          | 3 MILES          | 5 MILES          |
|------------------------------------------|-----------------|------------------|------------------|
| Total Population                         | 5,665           | 65,060           | 173,101          |
| Average Age                              | 46.7            | 43.1             | 44.0             |
| Average Age (Male)                       | 43.3            | 41.4             | 42.5             |
| Average Age (Female)                     | 47.2            | 44.6             | 45.1             |
|                                          |                 |                  |                  |
| HOUSEHOLDS & INCOME