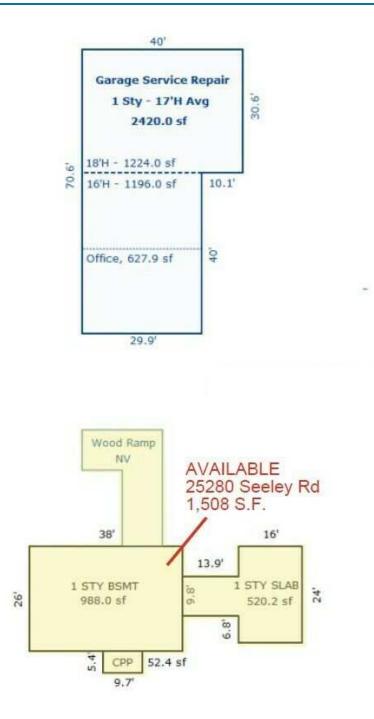

#### **OFFERING SUMMARY**

| Lease Rate:    | \$2,000.00/Month, Gross |
|----------------|-------------------------|
| Building Size: | 1,508 SF                |
| Available SF:  | 1,508 SF                |
| Year Built:    | 1978                    |
| Zoning:        | I-1 Light Industrial    |

#### **BUILDING INFORMATION**

| LEASE RATE:       |
|-------------------|
| Building Size:    |
| Available Space:  |
| Year Built:       |
| Number of Floors: |
| Utilities:        |

| \$2,000.00/Month, Gross          |
|----------------------------------|
| 1,508 SF                         |
| 1,508 SF                         |
| 1978                             |
| 1                                |
| Municipal Water & Sanitary Sewer |