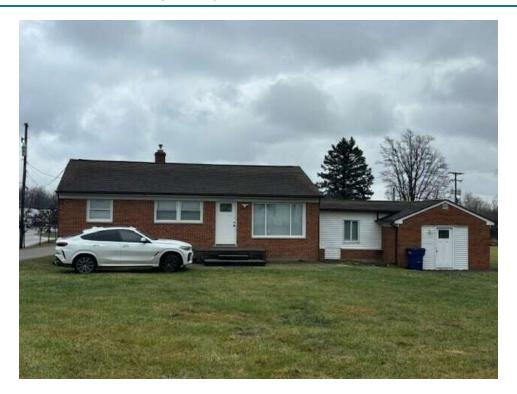

# ADDITIONAL PHOTOS: 25284 Seeley Road | Novi, MI 48375

#### **PROPERTY OVERVIEW**

Free-standing Office Building.

#### **PROPERTY HIGHLIGHTS**

- Newly renovated office space.
- Basement storage.
- New Furnace/AC.
- 3 Offices/Conference Room/Break Room