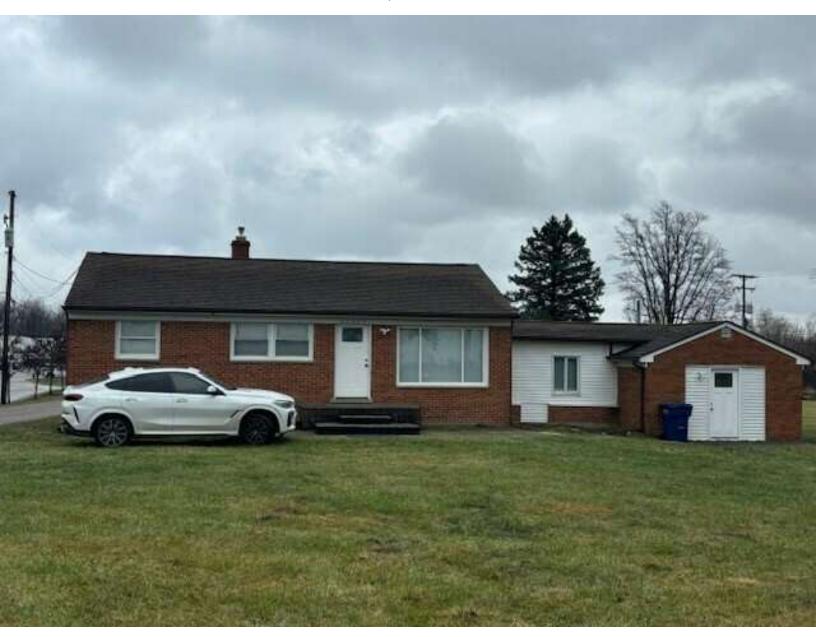

# ADDITIONAL PHOTOS: 25284 Seeley Road | Novi, MI 48375

#### **PROPERTY OVERVIEW**

Free-standing Office Building.

#### **PROPERTY HIGHLIGHTS**

- Newly renovated office space.
- Basement storage.
- New Furnace/AC.
- 3 Offices/Conference Room/Break Room