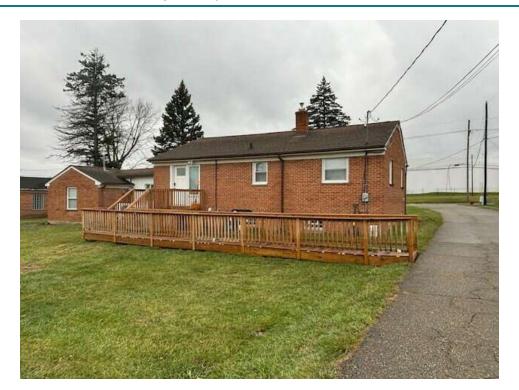

# ADDITIONAL PHOTOS: 25280 Seeley Road | Novi, MI 48375

#### **PROPERTY OVERVIEW**

Free-standing Office Building.

#### **PROPERTY HIGHLIGHTS**

- Newly renovated office space.
- Basement storage.
- New Furnace/AC.
- 3 Offices/Conference Room/Break Room