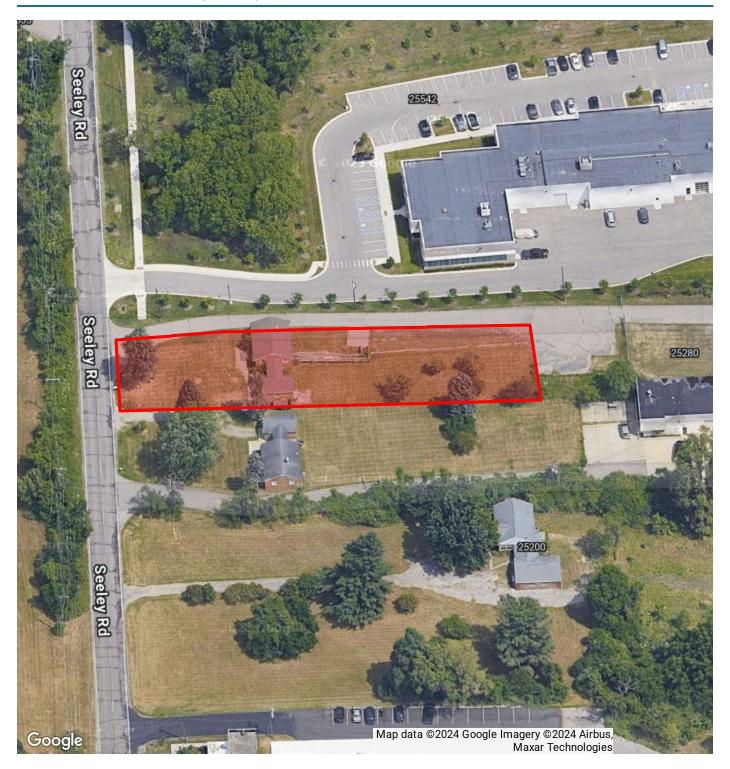

ilities:        |

| \$2,000.00/Month, Gross          |
|----------------------------------|
| 1,508 SF                         |
| 1,508 SF                         |
| 1978                             |
| 1                                |
| Municipal Water & Sanitary Sewer |

#### **PROPERTY INFORMATION**

Property Type: Zoning 2022 Traffic Count: APN: Office/Warehouse I-1 Light Industrial Grand River @ Seeley Road = 15,837 22-24-251-010

#### LOCATION INFORMATION

North off of Grand River, east side of Seeley Road, south of I-96 in Novi, MI.





# ADDITIONAL PHOTOS: 25284 Seeley Road | Novi, MI 48375









# ADDITIONAL PHOTOS: 25284 Seeley Road | Novi, MI 48375











# ADDITIONAL PHOTOS: 25280 Seeley Road | Novi, MI 48375





## AERIAL MAP: 25284 Seeley Road | Novi, MI 48375





### RETAILER MAP: 25280 Seeley Road | Novi, MI 48375





# DEMOGRAPHICS MAP & REPORT: 25280 Seeley Road | Novi, MI 48375



| POPULATION                               | 1 MILE          | 3 MILES          | 5 MILES          |
|------------------------------------------|-----------------|------------------|------------------|
| Total Population                         | 5,665           | 65,060           | 173,101          |
| Average Age                              | 46.7            | 43.1             | 44.0             |
| Average Age (Male)                       | 43.3            | 41.4             | 42.5             |
| Average Age (Female)                     | 47.2            | 44.6             | 45.1             |
|                                          |                 |