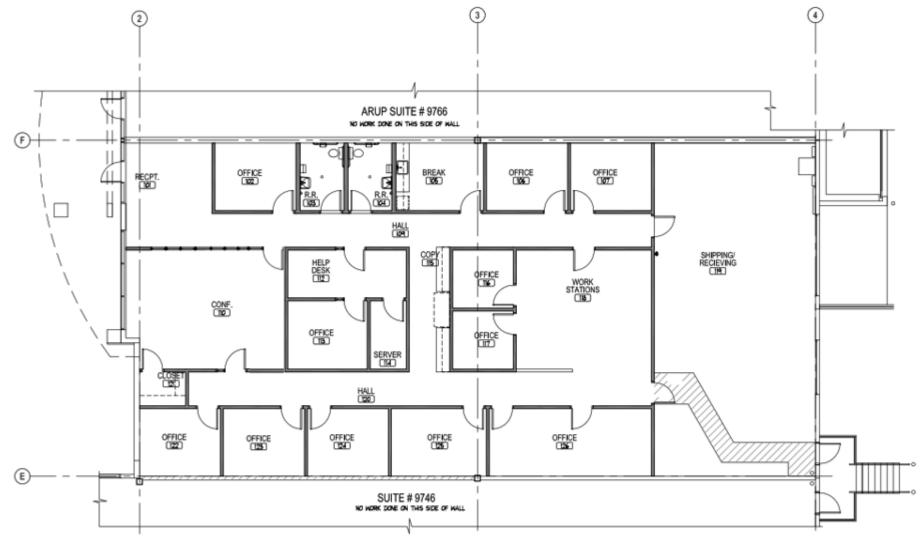

Building #7: 9756 South 500 West, Sandy, Utah 84070

Building #7: 9756 South 500 West, Sandy, Utah 84070

A FLOOR PLAN

SUITE # 9756

VI6" = 1'-0" (24/36) V32" = 1'-0" (10/17)

| SUITE #9756 SQUARE FOOTAGE |            |
|----------------------------|------------|
| OFFICE SPACE               | 3,977 S.F. |
| WAREHOUSE SPACE            | 1,175 S.F. |
| TOTAL LEASED PREMISES      | 5,152 S.F. |