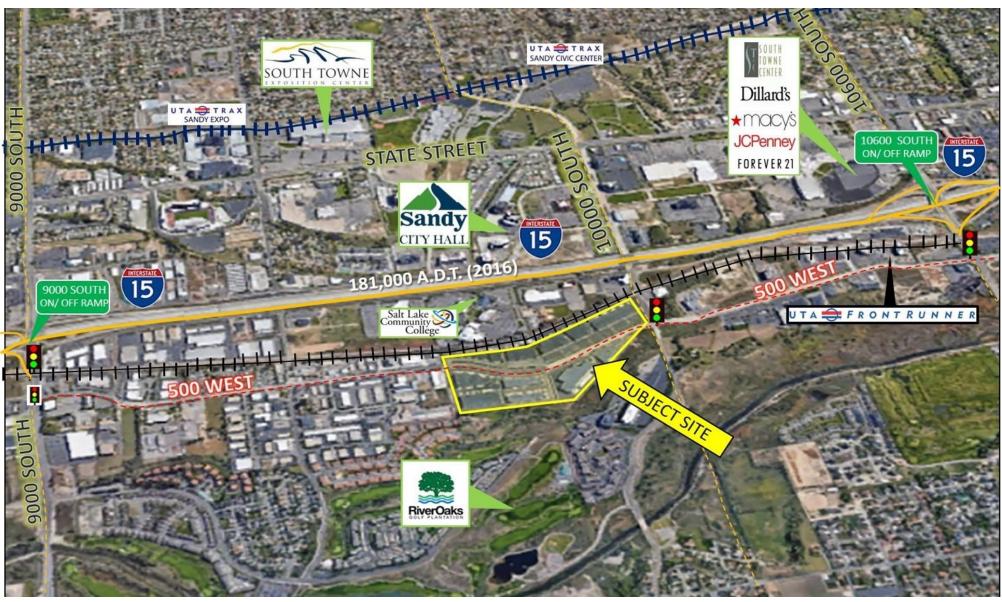

ULD VERIFY PROPERTY INFORMATION TO DETERMINE TO YOUR SATISFACTION THE PROPERTY FOR YOUR NEEDS.



Building #7: 9756 South 500 West, Sandy, Utah 84070





The information contained herein has been given to us by the owner or obtained from other reliable sources. We have no reason to doubt its accuracy but we do not guarantee it. Vacancy factors, projections, opinions, assumptions or estimates used herein are for example only and represents the current or future performance of the property. The value of this investment depends on tax and other factors which should be evaluated by your tax financial and legal advisors. YOU AND YOUR ADVISOR SHOULD VERIFY PROPERTY INFORMATION TO DETERMINE TO YOUR SATISFACTION THE PROPERTY FOR YOUR NEEDS.



Building #7: 9756 South 500 West, Sandy, Utah 84070





The information contained herein has been given to us by the owner or obtained from other reliable sources. We have no reason to doubt its accuracy but we do not guarantee it. Vacancy factors, projections, opinions, assumptions or estimates used herein are for example only and represents the current or future performance of the property. The value of this investment depends on tax and other factors which should be evaluated by your tax financial and legal advisors. YOU AND YOUR ADVISOR SHOULD VERIFY PROPERTY INFORMATION TO DETERMINE TO YOUR SATISFACTION THE PROPERTY FOR YOUR NEEDS.