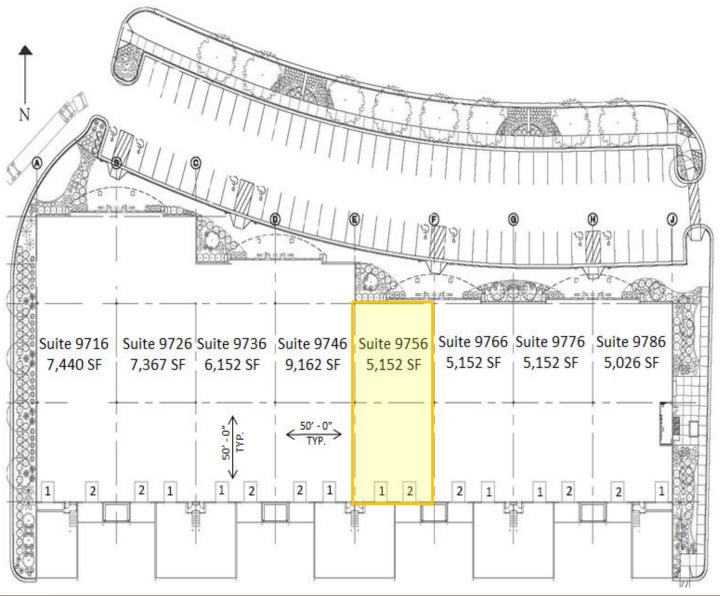

Building #7: 9756 South 500 West, Sandy, Utah 84070

Building #7: 9756 South 500 West, Sandy, Utah 84070

A FLOOR PLAN

SUITE # 9756

VI6" = 1'-0" (24/36) V32" = 1'-0" (10/17)

| SUITE #9756 SQUARE FOOTAGE |            |
|----------------------------|------------|
| OFFICE SPACE               | 3,977 S.F. |
| WAREHOUSE SPACE            | 1,175 S.F. |
| TOTAL LEASED PREMISES      | 5,152 S.F. |

#### **Building Information**

Building Size: 50,603

Land Size: 3.3 ACRES

Parking: 77 STALLS

Clear Height: 24'

Power: 2000 AMPS AT 277/480 VOLTS

Overhead Doors:

= 8'x10' Dock High Door