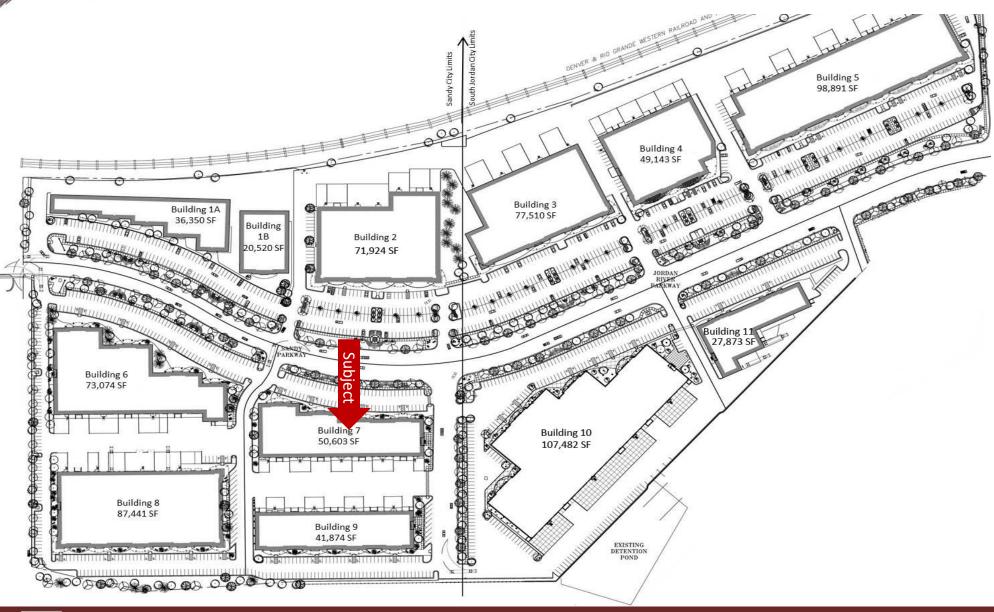

#### **Building Information**

Building Size: 50,603

Land Size: 3.3 ACRES

Parking: 77 STALLS

Clear Height: 24'

Power: 2000 AMPS AT 277/480 VOLTS

Overhead Doors:

= 8'x10' Dock High Door