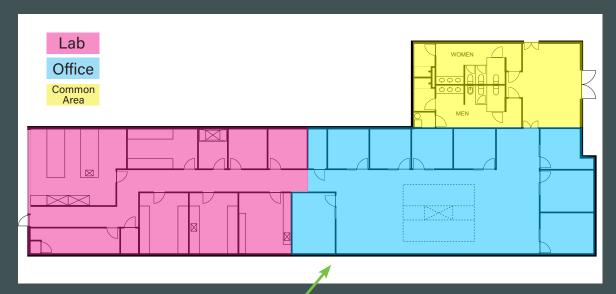

## **Property Highlights**

- 50/50 lab office
- Back-up power included
- 2 chemical fume hoods
- Process piping for specialized gases
- Skylight
- Spec labs
- Size: ±37,337 RSF
- Availability: ±6,351 RSF