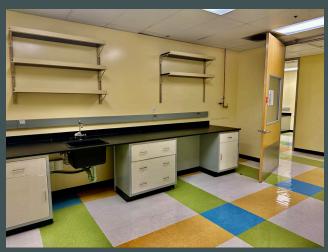

## **Property Highlights**

- 50/50 lab office
- Back-up power included
- 2 chemical fume hoods
- Process piping for specialized gases
- Skylight
- Spec labs
- Size: ±37,337 RSF
- Availability: ±6,351 RSF