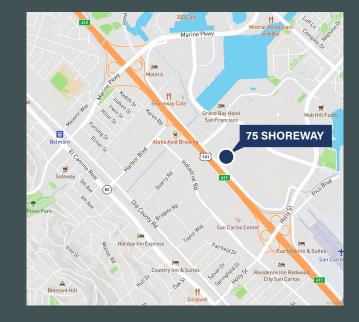

# 75 Shoreway Rd, Suite C San Carlos, California



## **Property Highlights**

- 50/50 lab office
- Back-up power included
- 2 chemical fume hoods
- Process piping for specialized gases
- Skylight
- Spec labs
- Size: ±37,337 RSF
- Availability: ±6,351 RSF

## Contact Us

#### Michael Domanico

Senior Vice President +1 650 430 1464 michael.domanico@cbre.com Lic. 01944774

### Gio Haughton

Senior Associate +1 650 387 1197 gio.haughton@cbre.com Lic. 02107010



© 2024 CBRE, Inc. All rights reserved. This information has been obtained from sources believed reliable but has not been verified for accuracy or completeness. CBRE, Inc. makes no guarantee, representation or warranty and accepts no responsibility or liability as to the accuracy, completeness, or reliability of the information contained herein. You should conduct a careful, independent investigation of the property and verify all information. Any reliance on this information is solely at your own risk. CBRE and the CBRE logo are service marks of CBRE, Inc. All other marks displayed on this document are the property of their respective owners, and the use of such marks does not imply any affiliation with or endorsement of CBRE. Photos herein are the property of their respective owners. U