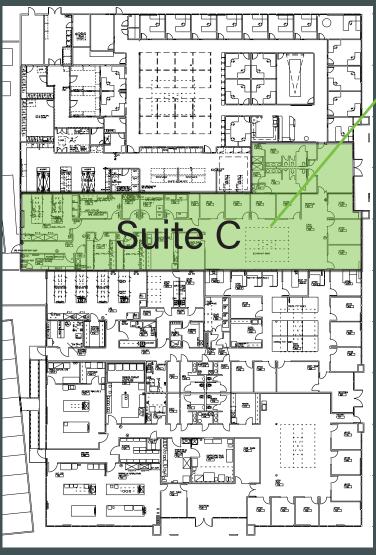

## **Property Highlights**

- 50/50 lab office
- Back-up power included
- 2 chemical fume hoods
- Process piping for specialized gases
- Skylight
- Spec labs
- Size: ±37,337 RSF
- Availability: ±6,351 RSF