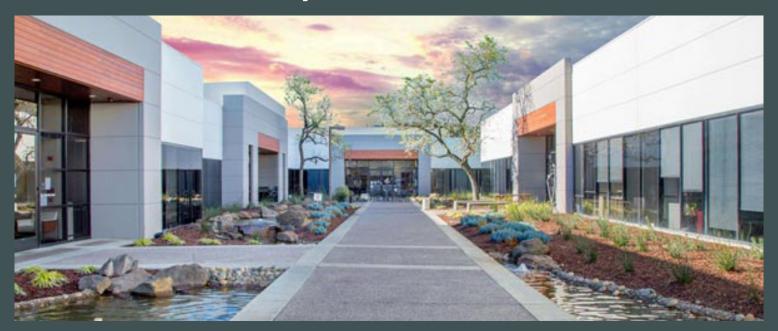

# 75 Shoreway Rd, Suite C San Carlos, California

## **Property Highlights**

- 50/50 lab office
- Back-up power included
- 2 chemical fume hoods
- Process piping for specialized gases
- Skylight
- Spec labs
- Size: ±37,337 RSF
- Availability: ±6,351 RSF