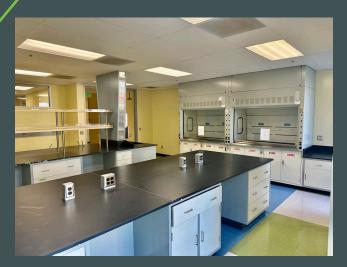

## **Property Highlights**

- 50/50 lab office
- Back-up power included
- 2 chemical fume hoods
- Process piping for specialized gases
- Skylight
- Spec labs
- Size: ±37,337 RSF
- Availability: ±6,351 RSF