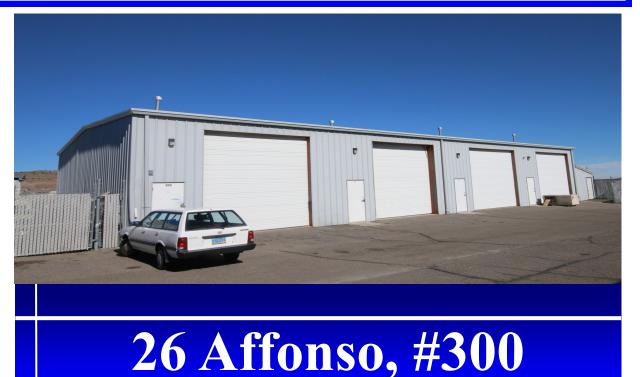

## FOR LEASE

1,250 SF Warehouse Space Available

Contact Lisa Read Lisa@CPMNV.com or (775) 853-3742 NRED#: BS.0032915

(1) 14' Drive-In Door

with open warehouse/storage space with adjacent 3,400 sf fenced yard. Common Restrooms within the building.

## **Call to Schedule a Tour!**

Suite #300 - 1,250 +/- sf Warehouse with 3,400 sf fenced yard.

- Lease Rate: \$0.80/SF per month + \$0.16/ per sq. ft. NNN per month plus \$340/mo for yard
- Zoned Industrial Commercial
- Excellent Freeway Access
- Centrally located to freeway, and Highway 50.
- Well maintained property with local Property Management