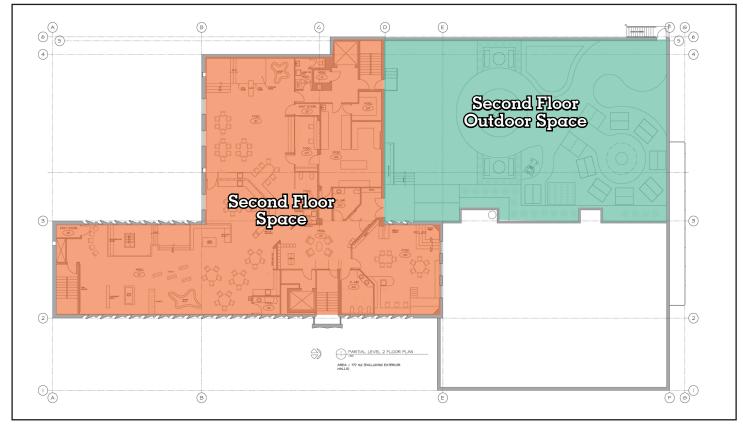

On the second floor, you'll find an impressive 7,178 square feet of space designed for the needs of up to 90 children. This entire floor is dedicated to childcare, offering a flexible and spacious layout that can be tailored to various age groups or activities. The second floor also includes exclusive access to a patio outdoor play area, giving children an additional outdoor space to enjoy throughout the day.

Lease Rate: \$14.00 psf

Op Costs: \$8.00 psf

Main floor: ± 3,600 sf (40 spots) 2nd floor: 7,178 sf (90 spots)

Possession: January 2025

For further information

Linely Schaefer
Managing Director

Managing Director, Broker 306 559 9009 linely.schaefer@avisonyoung.com