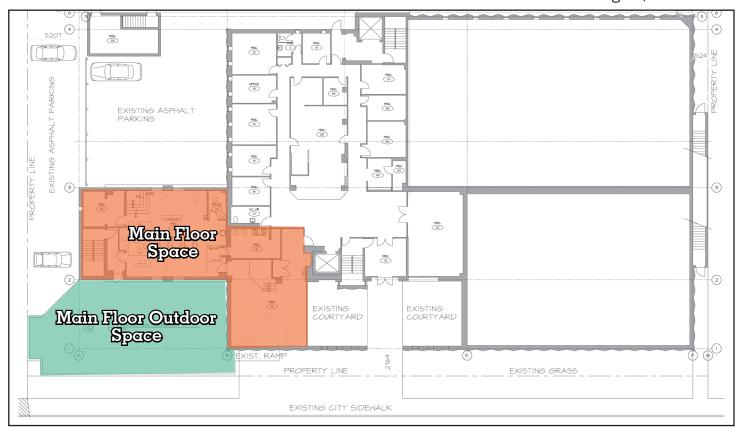

## Prime Downtown Childcare Facility with Ample Space and Outdoor Play Areas

Two already built out spaces available in this convenient downtown building.

The main floor boasts approximately 3,600 square feet of dedicated childcare space, accommodating up to 40 children. With a private outdoor play area attached, this space ensures children have plenty of room to explore and engage in active play while staying safe and secure.

Lease Rate: \$14.00 psf

Op Costs: \$8.00 psf

Main floor: ± 3,600 sf (40 spots) 2nd floor: 7,178 sf (90 spots)

Possession: January 2025

For further information

Linely Schaefer
Managing Director

Managing Director, Broker 306 559 9009 linely.schaefer@avisonyoung.com