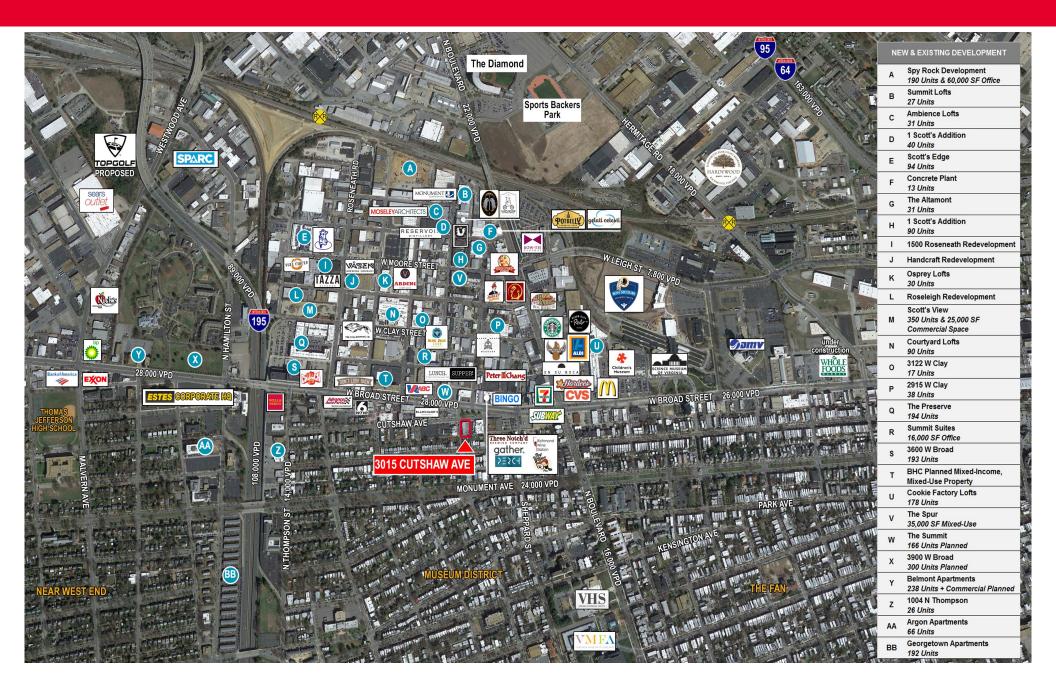

#### **PROPERTY FEATURES**

- 9,492 SF for creative office / retail / restaurant / redevelopment
- .25 Acres
- Historic building with excellent visibility & signage opportunity along
  W. Broad Street
- Prime Fan location in the greater Scott's Addition area; walking distance to great restaurants & breweries
- 3,000+ apartment units existing or under development within 1 mile radius
- Easy access to new GRTC Pulse Bus
- TOD Zoning