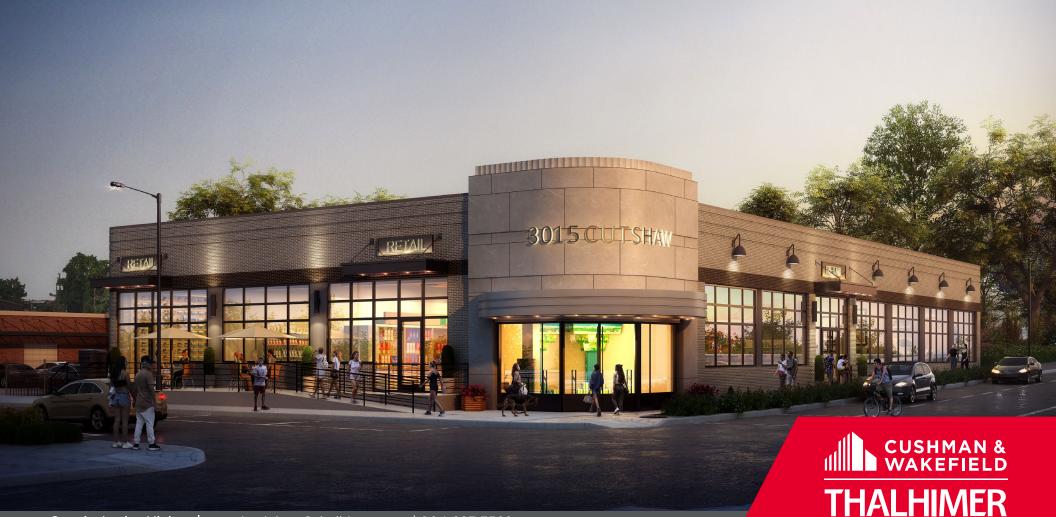

#### **3015 CUTSHAW AVENUE**

Richmond, VA

#### **PROPERTY FEATURES**

- 9,492 SF for creative office / retail / restaurant / redevelopment
- .25 Acres
- Historic building with excellent visibility & signage opportunity along
  W. Broad Street
- Prime Fan location in the greater Scott's Addition area; walking distance to great restaurants & breweries
- 3,000+ apartment units existing or under development within 1 mile radius
- Easy access to new GRTC Pulse Bus
- TOD Zoning