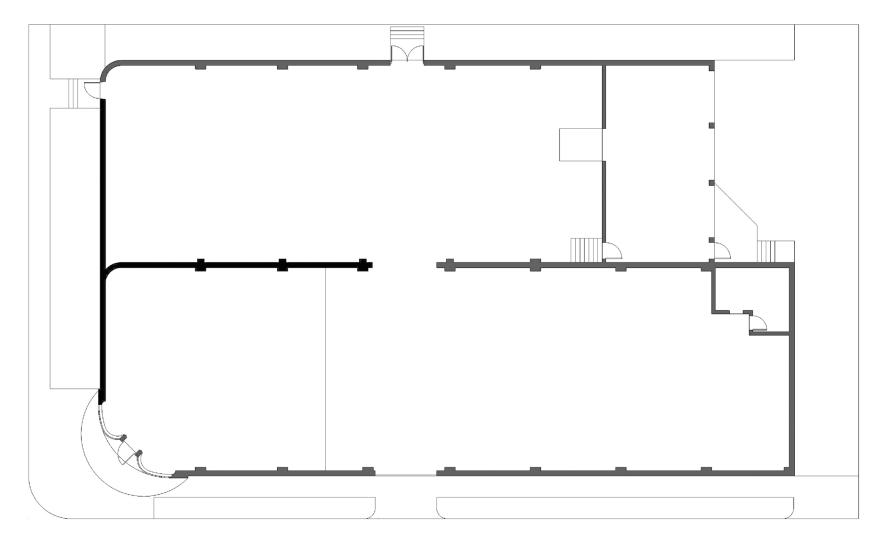

rant / redevelopment
- .25 Acres
- Historic building with excellent visibility & signage opportunity along
  W. Broad Street
- Prime Fan location in the greater Scott's Addition area; walking distance to great restaurants & breweries
- 3,000+ apartment units existing or under development within 1 mile radius
- Easy access to new GRTC Pulse Bus
- TOD Zoning





| Demographics        |           |          |          |
|---------------------|-----------|----------|----------|
|                     | 1 Mile    | 2 Miles  | 3 Miles  |
| Population          | 21,833    | 65,589   | 115,721  |
| Avg. HH Income      | \$101,662 | \$99,104 | \$93,926 |
| Daytime Population  | 29,900    | 83,682   | 169,486  |
| Bachelor's Degree + | 71.6%     | 64.9%    | 54.9%    |

#### **EXISTING FLOORPLAN**











#### **3015 CUTSHAW AVENUE**

Richmond, VA

#### For more information, please contact:

Connie Jordan Nielsen | connie.nielsen@thalhimer.com | 804 697 3569



Independently Owned and Operated / A Member of the Cushman & Wakefield Alliance

Cushman & Wakefield | Thalhimer © 2025. No warranty or representation, express or implied, is made to the accuracy or completeness of the information contained herein, and same is submitted subject to errors, omissions, change of price, rental or other conditions, withdrawal without notice, and to any special listing conditions imposed by the property owner(s). As applicable, we make no representation as to the condition of the property (or properties) in question.

Thalhimer Center 11100 W. Broad Street Glen Allen, VA 23060 thalhimer.com