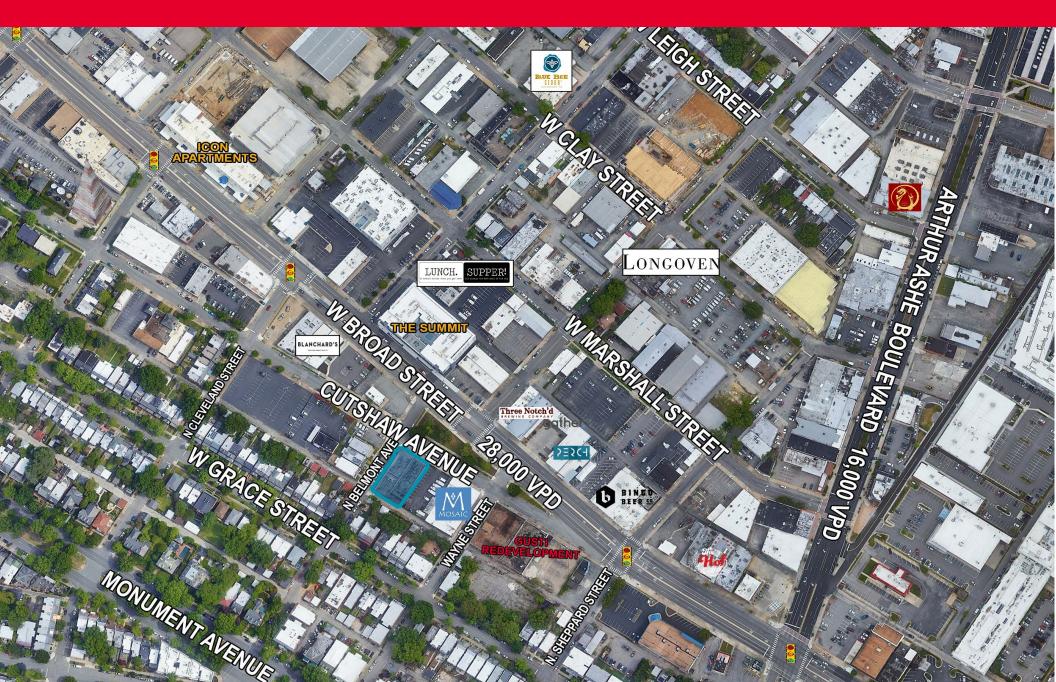

#### **PROPERTY FEATURES**

- 9,492 SF for creative office / retail / restaurant / redevelopment
- .25 Acres
- Historic building with excellent visibility & signage opportunity along
  W. Broad Street
- Prime Fan location in the greater Scott's Addition area; walking distance to great restaurants & breweries
- 3,000+ apartment units existing or under development within 1 mile radius
- Easy access to new GRTC Pulse Bus
- TOD Zoning

#### **3015 CUTSHAW AVENUE**

Richmond, VA