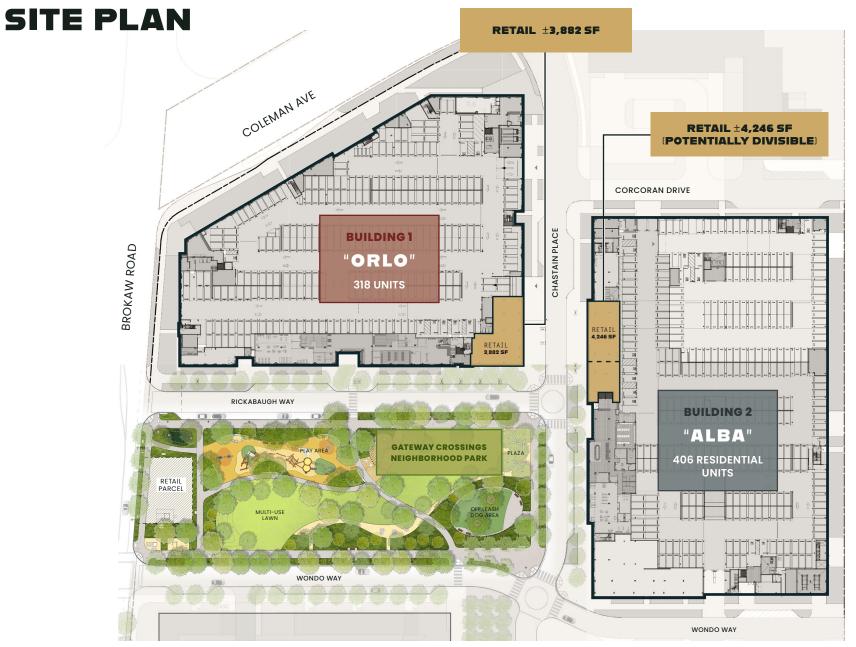

# FLOOR PLAN

## POTENTIAL DEMISE OPTIONS

Option 1

2,703 SF + 1,544 SF

Option 2

1,826 SF + 2,421 SF