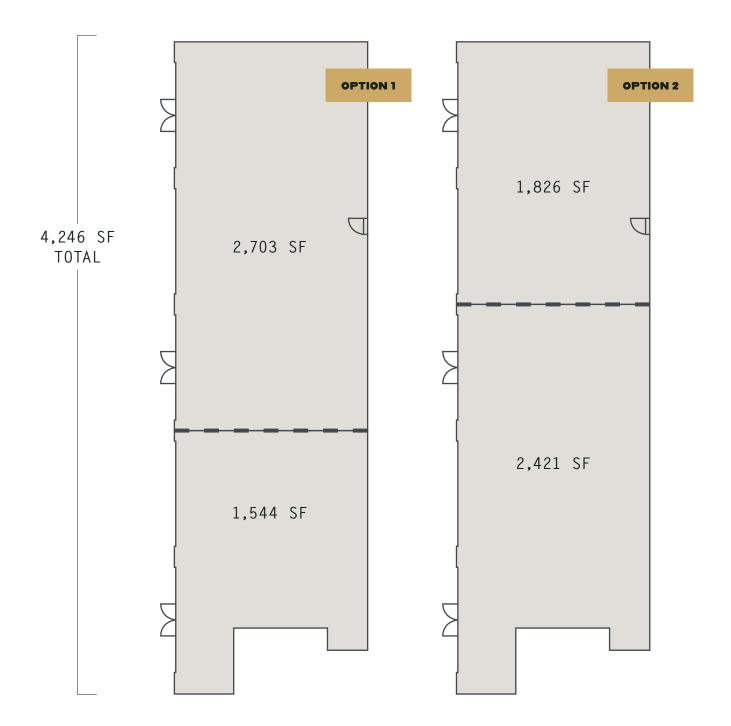

# FLOOR PLAN

## POTENTIAL DEMISE OPTIONS

Option 1

2,703 SF + 1,544 SF

Option 2

1,826 SF + 2,421 SF