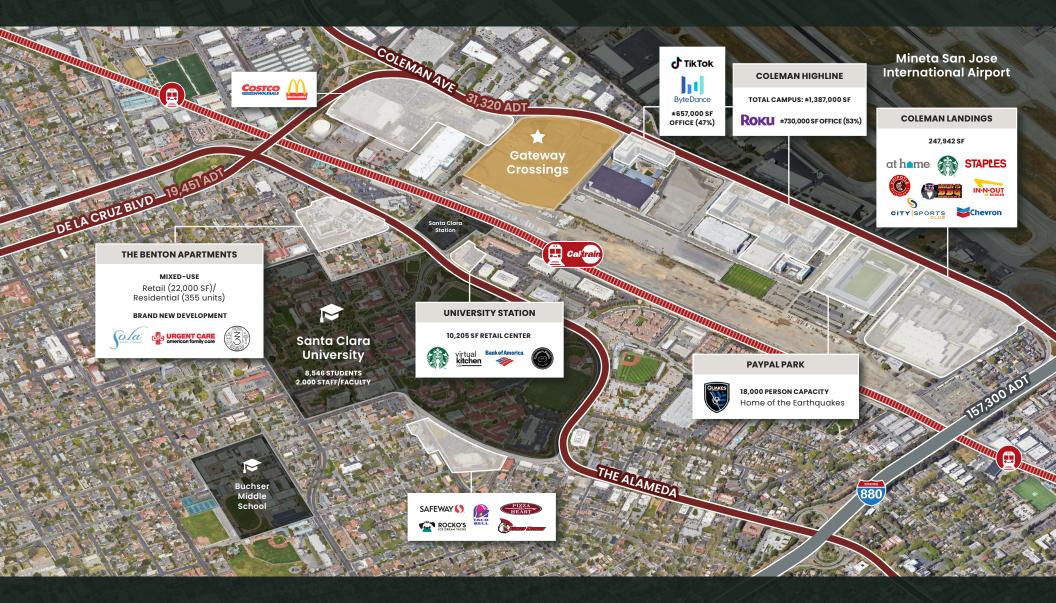

## **HIGHLIGHTS**

- New development with proven surrounding retail centers located in daytime-dense population area.
- in a one mile radius.
- Strong office population with roughly 2 million square feet
- Easily accessible from Highway 880 and 82 (El Camino Real).
- Santa Clara Station (accessible from development) will be one of three points of connection for BART and CALTRAIN.

| DEMOGRAPHICS          | 1 MILE    | 3 MILES   | 5 MILES   |
|-----------------------|-----------|-----------|-----------|
| Population            | 10,253    | 169,798   | 621,399   |
| Avg. Household Income | \$166,197 | \$178,802 | \$181,289 |
| Daytime Population    | 21,274    | 246,265   | 484,410   |

#### TRAFFIC COUNTS

| Coleman Avenue | 35,250 ADT |
|----------------|------------|
| Benton Street  | 12,600 ADT |
| El Camino Real | 19,800 ADT |

Source: 2020 Esri.

# AERIAL

**PROPERTY** 

CHAMPION WAY