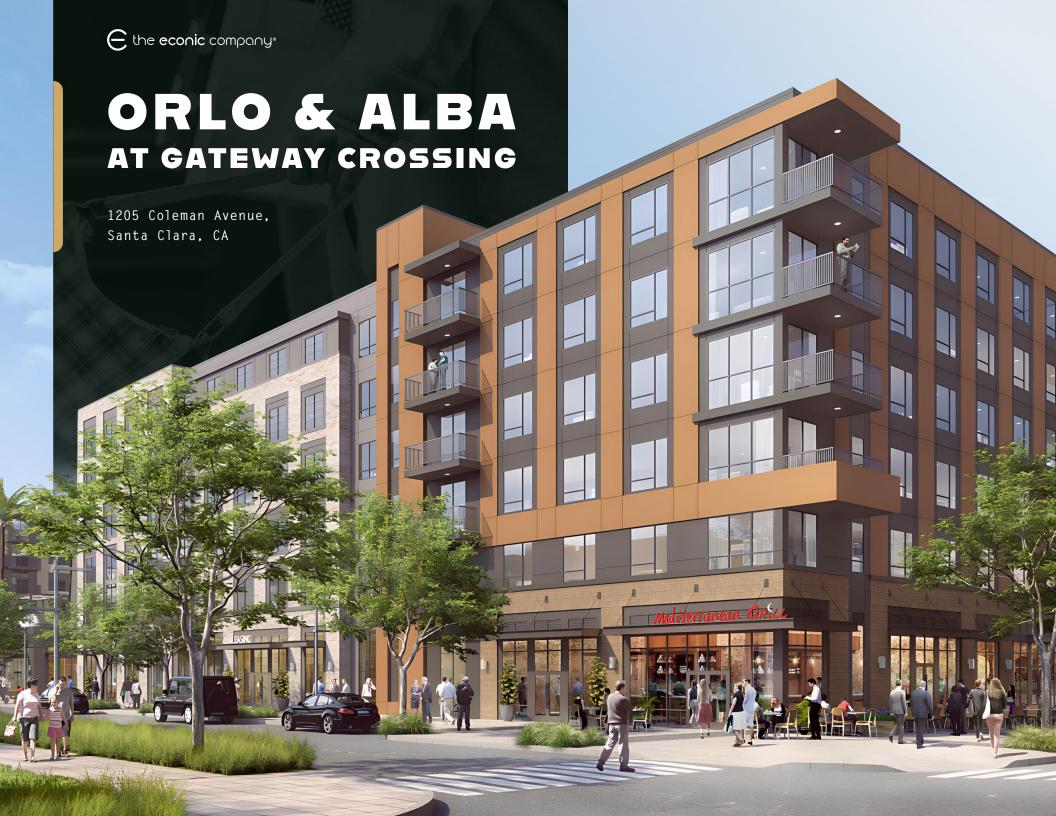

### **PROJECT**

## **HIGHLIGHTS**

- New development with proven surrounding retail centers located in daytime-dense population area.
- in a one mile radius.
- Strong office population with roughly 2 million square feet
- Easily accessible from Highway 880 and 82 (El Camino Real).
- Santa Clara Station (accessible from development) will be one of three points of connection for BART and CALTRAIN.

| DEMOGRAPHICS          | 1 MILE    | 3 MILES   | 5 MILES   |
|-----------------------|-----------|-----------|-----------|
| Population            | 10,253    | 169,798   | 621,399   |
| Avg. Household Income | \$166,197 | \$178,802 | \$181,289 |
| Daytime Population    | 21,274    | 246,265   | 484,410   |

#### TRAFFIC COUNTS

| Coleman Avenue | 35,250 ADT |
|----------------|------------|
|