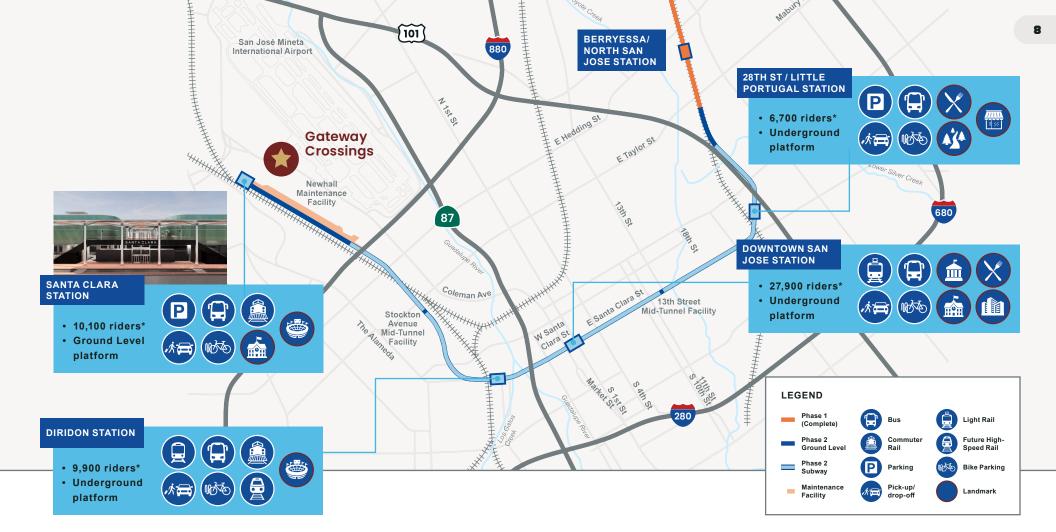

## **HIGHLIGHTS**

- New development with proven surrounding retail centers located in daytime-dense population area.
- in a one mile radius.
- Strong office population with roughly 2 million square feet
- Easily accessible from Highway 880 and 82 (El Camino Real).
- Santa Clara Station (accessible from development) will be one of three points of connection for BART and CALTRAIN.