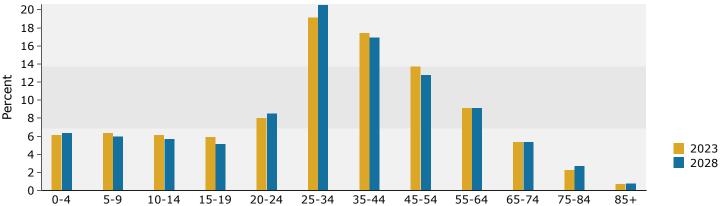

## Demographic and Income Profile

4600 Preston Rd, Frisco, Texas, 75034 Drive time: 5 minute radius

Prepared by Esri Latitude: 33.11682 Longitude: -96.80543

| Summary                                                                                                                                                                |                                                                                                                        | Census 2                                                                                                                               |                                                                                                                     | Census 202                                                                                                                          | 20                                                                                                                     | 2023                                                                                       |                                                                                                                        | 20                                                                                  |
|------------------------------------------------------------------------------------------------------------------------------------------------------------------------|------------------------------------------------------------------------------------------------------------------------|----------------------------------------------------------------------------------------------------------------------------------------|---------------------------------------------------------------------------------------------------------------------|-------------------------------------------------------------------------------------------------------------------------------------|------------------------------------------------------------------------------------------------------------------------|--------------------------------------------------------------------------------------------|------------------------------------------------------------------------------------------------------------------------|-------------------------------------------------------------------------------------|
| Population                                                                                                                                                             |                                                                                                                        | 29                                                                                                                                     | ,388                                                                                                                | 41,7                                                                                                                                | 07                                                                                                                     | 46,046                                                                                     |                                                                                                                        | 48,                                                                                 |
| Households                                                                                                                                                             |                                                                                                                        | 12                                                                                                                                     | ,539                                                                                                                | 18,3                                                                                                                                | 37                                                                                                                     | 20,615                                                                                     |                                                                                                                        | 21,                                                                                 |
| Families                                                                                                                                                               |                                                                                                                        | 7                                                                                                                                      | ,465                                                                                                                | 10,6                                                                                                                                | 45                                                                                                                     | 11,104                                                                                     |                                                                                                                        | 11,                                                                                 |
| Average Household Size                                                                                                                                                 |                                                                                                                        |                                                                                                                                        | 2.34                                                                                                                | 2.                                                                                                                                  | 26                                                                                                                     | 2.22                                                                                       |                                                                                                                        | 2                                                                                   |
| Owner Occupied Housing Uni                                                                                                                                             | ts                                                                                                                     | 5                                                                                                                                      | ,578                                                                                                                | 5,3                                                                                                                                 | 98                                                                                                                     | 6,322                                                                                      |                                                                                                                        | 6,                                                                                  |
| Renter Occupied Housing Uni                                                                                                                                            | ts                                                                                                                     | 6                                                                                                                                      | ,961                                                                                                                | 12,9                                                                                                                                | 39                                                                                                                     | 14,293                                                                                     |                                                                                                                        | 15,                                                                                 |
| Median Age                                                                                                                                                             |                                                                                                                        |                                                                                                                                        | 32.5                                                                                                                | 34                                                                                                                                  | 1.1                                                                                                                    | 34.2                                                                                       |                                                                                                                        | 3                                                                                   |
| Trends: 2023-2028 Annual F                                                                                                                                             | Rate                                                                                                                   |                                                                                                                                        | Area                                                                                                                |                                                                                                                                     |                                                                                                                        | State                                                                                      |                                                                                                                        | Natio                                                                               |
| Population                                                                                                                                                             |                                                                                                                        |                                                                                                                                        | 0.88%                                                                                                               |                                                                                                                                     |                                                                                                                        | 0.97%                                                                                      |                                                                                                                        | 0.3                                                                                 |
| Households                                                                                                                                                             |                                                                                                                        |                                                                                                                                        | 1.19%                                                                                                               |                                                                                                                                     |                                                                                                                        | 1.15%                                                                                      |                                                                                                                        | 0.4                                                                                 |
| Families                                                                                                                                                               |                                                                                                                        |                                                                                                                                        | 0.99%                                                                                                               |                                                                                                                                     |                                                                                                                        | 1.16%                                                                                      |                                                                                                                        | 0.4                                                                                 |
| Owner HHs                                                                                                                                                              |                                                                                                                        |                                                                                                                                        | 0.40%                                                                                                               |                                                                                                                                     |                                                                                                                        | 1.38%                                                                                      |                                                                                                                        | 0.0                                                                                 |
| Median Household Income                                                                                                                                                |                                                                                                                        |                                                                                                                                        | 1.94%                                                                                                               |                                                                                                                                     |                                                                                                                        | 2.56%                                                                                      |                                                                                                                        | 2.                                                                                  |
|                                                                                                                                                                        |                                                                                                                        |                                                                                                                                        |                                                                                                                     |                                                                                                                                     |                                                                                                                        | 2023                                                                                       |                                                                                                                        | 2                                                                                   |
| Households by Income                                                                                                                                                   |                                                                                                                        |                                                                                                                                        |                                                                                                                     | Nu                                                                                                                                  | mber F                                                                                                                 | ercent                                                                                     | Number                                                                                                                 | Per                                                                                 |
| <\$15,000                                                                                                                                                              |                                                                                                                        |                                                                                                                                        |                                                                                                                     |                                                                                                                                     | 878                                                                                                                    | 4.3%                                                                                       | 781                                                                                                                    | 3                                                                                   |
| \$15,000 - \$24,999                                                                                                                                                    |                                                                                                                        |                                                                                                                                        |                                                                                                                     |                                                                                                                                     | 805                                                                                                                    | 3.9%                                                                                       | 683                                                                                                                    | 3                                                                                   |
| \$25,000 - \$34,999                                                                                                                                                    |                                                                                                                        |                                                                                                                                        |                                                                                                                     |                                                                                                                                     | 924                                                                                                                    | 4.5%                                                                                       | 806                                                                                                                    | 3                                                                                   |
| \$35,000 - \$49,999                                                                                                                                                    |                                                                                                                        |                                                                                                                                        |                                                                                                                     |                                                                                                                                     |                                                                                                                        | 11.3%                                                                                      | 2,107                                                                                                                  | 9                                                                                   |
| \$50,000 - \$74,999                                                                                                                                                    |                                                                                                                        |                                                                                                                                        |                                                                                                                     |                                                                                                                                     |                                                                                                                        | 15.7%                                                                                      | 3,198                                                                                                                  | 14                                                                                  |
| \$75,000 - \$99,999                                                                                                                                                    |                                                                                                                        |                                                                                                                                        |                                                                                                                     |                                                                                                                                     |                                                                                                                        | 15.3%                                                                                      | 3,425                                                                                                                  | 15                                                                                  |
| \$100,000 - \$149,999                                                                                                                                                  |                                                                                                                        |                                                                                                                                        |                                                                                                                     |                                                                                                                                     |                                                                                                                        | 20.9%                                                                                      | 4,887                                                                                                                  | 22                                                                                  |
| \$150,000 - \$199,999                                                                                                                                                  |                                                                                                                        |                                                                                                                                        |                                                                                                                     |                                                                                                                                     |                                                                                                                        | 10.7%                                                                                      | 2,818                                                                                                                  | 12                                                                                  |
| \$200,000+                                                                                                                                                             |                                                                                                                        |                                                                                                                                        |                                                                                                                     |                                                                                                                                     |                                                                                                                        | 13.4%                                                                                      | 3,160                                                                                                                  | 14                                                                                  |
| Median Household Income<br>Average Household Income<br>Per Capita Income                                                                                               | Cor                                                                                                                    | nsus 2010                                                                                                                              | Cor                                                                                                                 | \$123                                                                                                                               | 0,249<br>3,435<br>5,046                                                                                                | 2023                                                                                       | \$99,352<br>\$135,916<br>\$61,521                                                                                      | 20                                                                                  |
| Population by Age                                                                                                                                                      | Number                                                                                                                 | Percent                                                                                                                                | Number                                                                                                              | Percent                                                                                                                             | Number                                                                                                                 | Percent                                                                                    | Number                                                                                                                 | Per                                                                                 |
| 0 - 4                                                                                                                                                                  | 2,209                                                                                                                  | 7.5%                                                                                                                                   | 2,464                                                                                                               | 5.9%                                                                                                                                | 2,807                                                                                                                  | 6.1%                                                                                       | 3,055                                                                                                                  | 6                                                                                   |
| 5 - 9                                                                                                                                                                  | 2,209                                                                                                                  | 8.1%                                                                                                                                   | 2,404                                                                                                               | 6.4%                                                                                                                                | 2,913                                                                                                                  | 6.3%                                                                                       | 2,899                                                                                                                  | 6                                                                                   |
| 10 - 14                                                                                                                                                                | 2,376                                                                                                                  | 7.4%                                                                                                                                   | 2,676                                                                                                               | 6.3%                                                                                                                                | 2,913                                                                                                                  | 6.1%                                                                                       | 2,899                                                                                                                  | 5                                                                                   |
| 15 - 19                                                                                                                                                                | 1,604                                                                                                                  | 5.5%                                                                                                                                   | 2,581                                                                                                               | 6.2%                                                                                                                                | 2,726                                                                                                                  | 5.9%                                                                                       | 2,721                                                                                                                  | 5                                                                                   |
| 20 - 24                                                                                                                                                                | 1,861                                                                                                                  | 6.3%                                                                                                                                   | 2,915                                                                                                               | 7.0%                                                                                                                                | 3,676                                                                                                                  | 8.0%                                                                                       | 4,112                                                                                                                  | 8                                                                                   |
|                                                                                                                                                                        | 1,001                                                                                                                  | 0.3%                                                                                                                                   | 2,913                                                                                                               |                                                                                                                                     |                                                                                                                        |                                                                                            | 4,112                                                                                                                  | 0                                                                                   |
| 2E 24                                                                                                                                                                  | E 0.2E                                                                                                                 | 20.20/-                                                                                                                                |                                                                                                                     |                                                                                                                                     |                                                                                                                        |                                                                                            |                                                                                                                        | 20                                                                                  |
| 25 - 34<br>35 - 44                                                                                                                                                     | 5,925<br>5,976                                                                                                         | 20.2%                                                                                                                                  | 8,383                                                                                                               | 20.1%                                                                                                                               | 8,781                                                                                                                  | 19.1%                                                                                      | 9,932                                                                                                                  |                                                                                     |
| 35 - 44                                                                                                                                                                | 5,976                                                                                                                  | 20.3%                                                                                                                                  | 8,383<br>7,051                                                                                                      | 20.1%<br>16.9%                                                                                                                      | 8,781<br>8,020                                                                                                         | 19.1%<br>17.4%                                                                             | 9,932<br>8,136                                                                                                         | 16                                                                                  |
| 35 - 44<br>45 - 54                                                                                                                                                     | 5,976<br>3,935                                                                                                         | 20.3%<br>13.4%                                                                                                                         | 8,383<br>7,051<br>5,928                                                                                             | 20.1%<br>16.9%<br>14.2%                                                                                                             | 8,781<br>8,020<br>6,291                                                                                                | 19.1%<br>17.4%<br>13.7%                                                                    | 9,932<br>8,136<br>6,181                                                                                                | 16<br>12                                                                            |
| 35 - 44<br>45 - 54<br>55 - 64                                                                                                                                          | 5,976<br>3,935<br>1,977                                                                                                | 20.3%<br>13.4%<br>6.7%                                                                                                                 | 8,383<br>7,051<br>5,928<br>3,640                                                                                    | 20.1%<br>16.9%<br>14.2%<br>8.7%                                                                                                     | 8,781<br>8,020<br>6,291<br>4,205                                                                                       | 19.1%<br>17.4%<br>13.7%<br>9.1%                                                            | 9,932<br>8,136<br>6,181<br>4,362                                                                                       | 16<br>12<br>9                                                                       |
| 35 - 44<br>45 - 54<br>55 - 64<br>65 - 74                                                                                                                               | 5,976<br>3,935<br>1,977<br>891                                                                                         | 20.3%<br>13.4%<br>6.7%<br>3.0%                                                                                                         | 8,383<br>7,051<br>5,928<br>3,640<br>2,054                                                                           | 20.1%<br>16.9%<br>14.2%<br>8.7%<br>4.9%                                                                                             | 8,781<br>8,020<br>6,291<br>4,205<br>2,425                                                                              | 19.1%<br>17.4%<br>13.7%<br>9.1%<br>5.3%                                                    | 9,932<br>8,136<br>6,181<br>4,362<br>2,555                                                                              | 16<br>12<br>9<br>5                                                                  |
| 35 - 44<br>45 - 54<br>55 - 64<br>65 - 74<br>75 - 84                                                                                                                    | 5,976<br>3,935<br>1,977<br>891<br>362                                                                                  | 20.3%<br>13.4%<br>6.7%<br>3.0%<br>1.2%                                                                                                 | 8,383<br>7,051<br>5,928<br>3,640<br>2,054<br>1,014                                                                  | 20.1%<br>16.9%<br>14.2%<br>8.7%<br>4.9%<br>2.4%                                                                                     | 8,781<br>8,020<br>6,291<br>4,205<br>2,425<br>1,043                                                                     | 19.1%<br>17.4%<br>13.7%<br>9.1%<br>5.3%<br>2.3%                                            | 9,932<br>8,136<br>6,181<br>4,362<br>2,555<br>1,294                                                                     | 16<br>12<br>9<br>5<br>2                                                             |
| 35 - 44<br>45 - 54<br>55 - 64<br>65 - 74                                                                                                                               | 5,976<br>3,935<br>1,977<br>891<br>362<br>103                                                                           | 20.3%<br>13.4%<br>6.7%<br>3.0%<br>1.2%<br>0.4%                                                                                         | 8,383<br>7,051<br>5,928<br>3,640<br>2,054<br>1,014<br>386                                                           | 20.1%<br>16.9%<br>14.2%<br>8.7%<br>4.9%<br>2.4%<br>0.9%                                                                             | 8,781<br>8,020<br>6,291<br>4,205<br>2,425                                                                              | 19.1%<br>17.4%<br>13.7%<br>9.1%<br>5.3%<br>2.3%<br>0.7%                                    | 9,932<br>8,136<br>6,181<br>4,362<br>2,555                                                                              | 16<br>12<br>9<br>5<br>2                                                             |
| 35 - 44<br>45 - 54<br>55 - 64<br>65 - 74<br>75 - 84<br>85+                                                                                                             | 5,976<br>3,935<br>1,977<br>891<br>362<br>103                                                                           | 20.3%<br>13.4%<br>6.7%<br>3.0%<br>1.2%<br>0.4%                                                                                         | 8,383<br>7,051<br>5,928<br>3,640<br>2,054<br>1,014<br>386                                                           | 20.1%<br>16.9%<br>14.2%<br>8.7%<br>4.9%<br>2.4%<br>0.9%<br>ensus 2020                                                               | 8,781<br>8,020<br>6,291<br>4,205<br>2,425<br>1,043<br>339                                                              | 19.1%<br>17.4%<br>13.7%<br>9.1%<br>5.3%<br>2.3%<br>0.7%<br><b>2023</b>                     | 9,932<br>8,136<br>6,181<br>4,362<br>2,555<br>1,294<br>397                                                              | 16<br>12<br>9<br>5<br>2<br>0                                                        |
| 35 - 44<br>45 - 54<br>55 - 64<br>65 - 74<br>75 - 84<br>85+                                                                                                             | 5,976<br>3,935<br>1,977<br>891<br>362<br>103<br><b>Cer</b><br>Number                                                   | 20.3%<br>13.4%<br>6.7%<br>3.0%<br>1.2%<br>0.4%<br>nsus 2010<br>Percent                                                                 | 8,383<br>7,051<br>5,928<br>3,640<br>2,054<br>1,014<br>386<br>Ce                                                     | 20.1%<br>16.9%<br>14.2%<br>8.7%<br>4.9%<br>2.4%<br>0.9%<br>ensus 2020<br>Percent                                                    | 8,781<br>8,020<br>6,291<br>4,205<br>2,425<br>1,043<br>339                                                              | 19.1%<br>17.4%<br>13.7%<br>9.1%<br>5.3%<br>2.3%<br>0.7%<br><b>2023</b><br>Percent          | 9,932<br>8,136<br>6,181<br>4,362<br>2,555<br>1,294<br>397<br>Number                                                    | 16<br>12<br>9<br>5<br>2<br>0<br><b>2</b><br>Per                                     |
| 35 - 44<br>45 - 54<br>55 - 64<br>65 - 74<br>75 - 84<br>85+<br>Race and Ethnicity<br>White Alone                                                                        | 5,976<br>3,935<br>1,977<br>891<br>362<br>103<br><b>Cer</b><br>Number<br>20,954                                         | 20.3%<br>13.4%<br>6.7%<br>3.0%<br>1.2%<br>0.4%<br>nsus 2010<br>Percent<br>71.3%                                                        | 8,383<br>7,051<br>5,928<br>3,640<br>2,054<br>1,014<br>386<br>Ce<br>Number<br>19,589                                 | 20.1%<br>16.9%<br>14.2%<br>8.7%<br>4.9%<br>2.4%<br>0.9%<br>ensus 2020<br>Percent<br>47.0%                                           | 8,781<br>8,020<br>6,291<br>4,205<br>2,425<br>1,043<br>339<br>Number<br>21,211                                          | 19.1%<br>17.4%<br>13.7%<br>9.1%<br>5.3%<br>2.3%<br>0.7%<br><b>2023</b><br>Percent<br>46.1% | 9,932<br>8,136<br>6,181<br>4,362<br>2,555<br>1,294<br>397<br>Number<br>21,257                                          | 16<br>12<br>9<br>5<br>2<br>0<br><b>2</b><br>Per                                     |
| 35 - 44<br>45 - 54<br>55 - 64<br>65 - 74<br>75 - 84<br>85+<br>Race and Ethnicity<br>White Alone<br>Black Alone                                                         | 5,976<br>3,935<br>1,977<br>891<br>362<br>103<br><b>Cer</b><br>Number<br>20,954<br>2,692                                | 20.3%<br>13.4%<br>6.7%<br>3.0%<br>1.2%<br>0.4%<br>Percent<br>71.3%<br>9.2%                                                             | 8,383<br>7,051<br>5,928<br>3,640<br>2,054<br>1,014<br>386<br>Ce<br>Number<br>19,589<br>4,500                        | 20.1%<br>16.9%<br>14.2%<br>8.7%<br>4.9%<br>2.4%<br>0.9%<br>ensus 2020<br>Percent<br>47.0%<br>10.8%                                  | 8,781<br>8,020<br>6,291<br>4,205<br>2,425<br>1,043<br>339<br>Number<br>21,211<br>4,846                                 | 19.1% 17.4% 13.7% 9.1% 5.3% 2.3% 0.7% 2023 Percent 46.1% 10.5%                             | 9,932<br>8,136<br>6,181<br>4,362<br>2,555<br>1,294<br>397<br>Number<br>21,257<br>4,938                                 | 16<br>12<br>9<br>5<br>2<br>0<br><b>2</b><br>Per<br>44                               |
| 35 - 44<br>45 - 54<br>55 - 64<br>65 - 74<br>75 - 84<br>85+<br>Race and Ethnicity<br>White Alone<br>Black Alone<br>American Indian Alone                                | 5,976<br>3,935<br>1,977<br>891<br>362<br>103<br><b>Cer</b><br>Number<br>20,954<br>2,692<br>182                         | 20.3%<br>13.4%<br>6.7%<br>3.0%<br>1.2%<br>0.4%<br>nsus 2010<br>Percent<br>71.3%<br>9.2%<br>0.6%                                        | 8,383<br>7,051<br>5,928<br>3,640<br>2,054<br>1,014<br>386<br>Ce<br>Number<br>19,589<br>4,500<br>273                 | 20.1%<br>16.9%<br>14.2%<br>8.7%<br>4.9%<br>2.4%<br>0.9%<br>ensus 2020<br>Percent<br>47.0%<br>10.8%<br>0.7%                          | 8,781<br>8,020<br>6,291<br>4,205<br>2,425<br>1,043<br>339<br>Number<br>21,211<br>4,846<br>296                          | 19.1% 17.4% 13.7% 9.1% 5.3% 2.3% 0.7% 2023 Percent 46.1% 10.5% 0.6%                        | 9,932<br>8,136<br>6,181<br>4,362<br>2,555<br>1,294<br>397<br>Number<br>21,257<br>4,938<br>313                          | 16<br>12<br>9<br>5<br>2<br>0<br><b>2</b><br>Per<br>44<br>10                         |
| 35 - 44<br>45 - 54<br>55 - 64<br>65 - 74<br>75 - 84<br>85+<br>Race and Ethnicity<br>White Alone<br>Black Alone<br>American Indian Alone<br>Asian Alone                 | 5,976<br>3,935<br>1,977<br>891<br>362<br>103<br><b>Cer</b><br>Number<br>20,954<br>2,692<br>182<br>3,586                | 20.3%<br>13.4%<br>6.7%<br>3.0%<br>1.2%<br>0.4%<br>nsus 2010<br>Percent<br>71.3%<br>9.2%<br>0.6%<br>12.2%                               | 8,383<br>7,051<br>5,928<br>3,640<br>2,054<br>1,014<br>386<br>Ce<br>Number<br>19,589<br>4,500<br>273<br>10,512       | 20.1%<br>16.9%<br>14.2%<br>8.7%<br>4.9%<br>2.4%<br>0.9%<br>ensus 2020<br>Percent<br>47.0%<br>10.8%<br>0.7%<br>25.2%                 | 8,781<br>8,020<br>6,291<br>4,205<br>2,425<br>1,043<br>339<br>Number<br>21,211<br>4,846<br>296<br>11,729                | 19.1% 17.4% 13.7% 9.1% 5.3% 2.3% 0.7% 2023 Percent 46.1% 10.5% 0.6% 25.5%                  | 9,932<br>8,136<br>6,181<br>4,362<br>2,555<br>1,294<br>397<br>Number<br>21,257<br>4,938<br>313<br>12,797                | 16<br>12<br>9<br>5<br>2<br>0<br><b>2</b><br>Per<br>44<br>10<br>0                    |
| 35 - 44 45 - 54 55 - 64 65 - 74 75 - 84 85+  Race and Ethnicity White Alone Black Alone American Indian Alone Asian Alone Pacific Islander Alone                       | 5,976<br>3,935<br>1,977<br>891<br>362<br>103<br><b>Cer</b><br>Number<br>20,954<br>2,692<br>182<br>3,586<br>15          | 20.3%<br>13.4%<br>6.7%<br>3.0%<br>1.2%<br>0.4%<br>nsus 2010<br>Percent<br>71.3%<br>9.2%<br>0.6%<br>12.2%<br>0.1%                       | 8,383<br>7,051<br>5,928<br>3,640<br>2,054<br>1,014<br>386<br>Ce<br>Number<br>19,589<br>4,500<br>273<br>10,512<br>25 | 20.1%<br>16.9%<br>14.2%<br>8.7%<br>4.9%<br>2.4%<br>0.9%<br>ensus 2020<br>Percent<br>47.0%<br>10.8%<br>0.7%<br>25.2%<br>0.1%         | 8,781<br>8,020<br>6,291<br>4,205<br>2,425<br>1,043<br>339<br>Number<br>21,211<br>4,846<br>296<br>11,729                | 19.1% 17.4% 13.7% 9.1% 5.3% 2.3% 0.7% 2023 Percent 46.1% 10.5% 0.6% 25.5% 0.1%             | 9,932<br>8,136<br>6,181<br>4,362<br>2,555<br>1,294<br>397<br>Number<br>21,257<br>4,938<br>313<br>12,797<br>28          | 166<br>122<br>9<br>55<br>22<br>00<br><b>22</b><br>Per<br>44<br>10<br>0<br>26        |
| 35 - 44 45 - 54 55 - 64 65 - 74 75 - 84 85+  Race and Ethnicity White Alone Black Alone American Indian Alone Asian Alone Pacific Islander Alone Some Other Race Alone | 5,976<br>3,935<br>1,977<br>891<br>362<br>103<br><b>Cer</b><br>Number<br>20,954<br>2,692<br>182<br>3,586<br>15<br>1,070 | 20.3%<br>13.4%<br>6.7%<br>3.0%<br>1.2%<br>0.4%<br>1.2%<br>1.2%<br>1.2%<br>1.2%<br>1.2%<br>1.2%<br>1.2%<br>1.2%<br>1.2%<br>1.2%<br>1.2% | 8,383 7,051 5,928 3,640 2,054 1,014 386 Ce Number 19,589 4,500 273 10,512 25 2,352                                  | 20.1%<br>16.9%<br>14.2%<br>8.7%<br>4.9%<br>2.4%<br>0.9%<br>ensus 2020<br>Percent<br>47.0%<br>10.8%<br>0.7%<br>25.2%<br>0.1%<br>5.6% | 8,781<br>8,020<br>6,291<br>4,205<br>2,425<br>1,043<br>339<br>Number<br>21,211<br>4,846<br>296<br>11,729<br>27<br>2,711 | 19.1% 17.4% 13.7% 9.1% 5.3% 2.3% 0.7% 2023 Percent 46.1% 10.5% 0.6% 25.5% 0.1% 5.9%        | 9,932<br>8,136<br>6,181<br>4,362<br>2,555<br>1,294<br>397<br>Number<br>21,257<br>4,938<br>313<br>12,797<br>28<br>2,986 | 20<br>16<br>12<br>9<br>5<br>2<br>0<br><b>20</b><br>Pero<br>44<br>10<br>0<br>26<br>0 |
| 35 - 44 45 - 54 55 - 64 65 - 74 75 - 84 85+  Race and Ethnicity White Alone Black Alone American Indian Alone Asian Alone Pacific Islander Alone                       | 5,976<br>3,935<br>1,977<br>891<br>362<br>103<br><b>Cer</b><br>Number<br>20,954<br>2,692<br>182<br>3,586<br>15          | 20.3%<br>13.4%<br>6.7%<br>3.0%<br>1.2%<br>0.4%<br>nsus 2010<br>Percent<br>71.3%<br>9.2%<br>0.6%<br>12.2%<br>0.1%                       | 8,383<br>7,051<br>5,928<br>3,640<br>2,054<br>1,014<br>386<br>Ce<br>Number<br>19,589<br>4,500<br>273<br>10,512<br>25 | 20.1%<br>16.9%<br>14.2%<br>8.7%<br>4.9%<br>2.4%<br>0.9%<br>ensus 2020<br>Percent<br>47.0%<br>10.8%<br>0.7%<br>25.2%<br>0.1%         | 8,781<br>8,020<br>6,291<br>4,205<br>2,425<br>1,043<br>339<br>Number<br>21,211<br>4,846<br>296<br>11,729                | 19.1% 17.4% 13.7% 9.1% 5.3% 2.3% 0.7% 2023 Percent 46.1% 10.5% 0.6% 25.5% 0.1%             | 9,932<br>8,136<br>6,181<br>4,362<br>2,555<br>1,294<br>397<br>Number<br>21,257<br>4,938<br>313<br>12,797<br>28          | 166 122 9 5 2 0 2 Per 44 10 0 26                                                    |