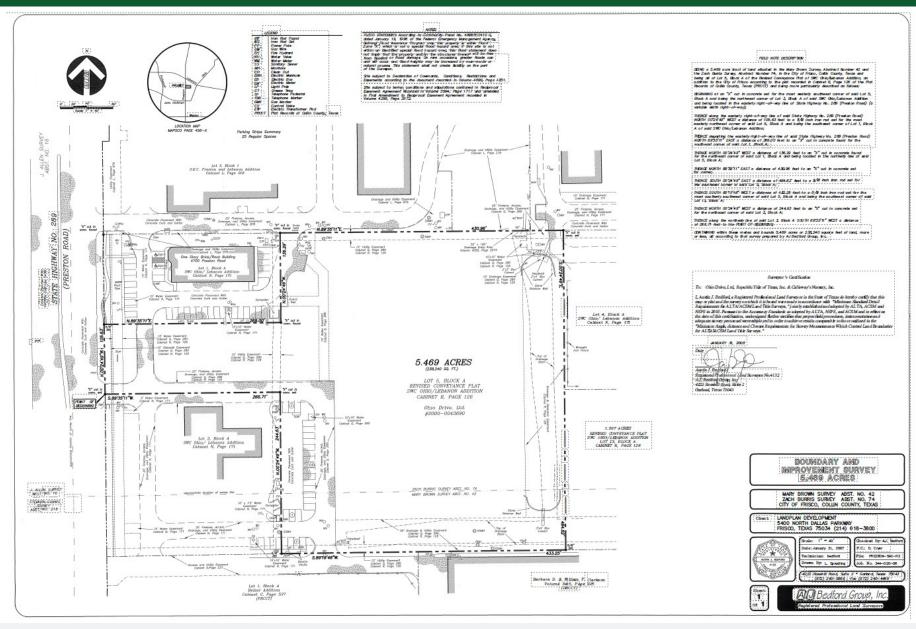

# FOR SALE PRIME DEVELOPMENT SITE

**5.469 ACRES** 

4600 PRESTON ROAD FRISCO, TX 75034

- Prime location with Preston Road frontage near the Tom Thumb shopping center
- 48,000 to 52,000 vehicles per day within 0.22 miles of site (Preston Road/Preston Circle NW 2022)
- Zoned C-1 Preston Road Overlay District; Ideal site for retail, office, entertainment or hotel
- Convenient access to DFW International Airport and Love Field Airport
- Centralizing top-tier education resources concentrates over 643,000 workforce-ready employees within 30 minutes

### 5.469 ACRES 4600 PRESTON ROAD