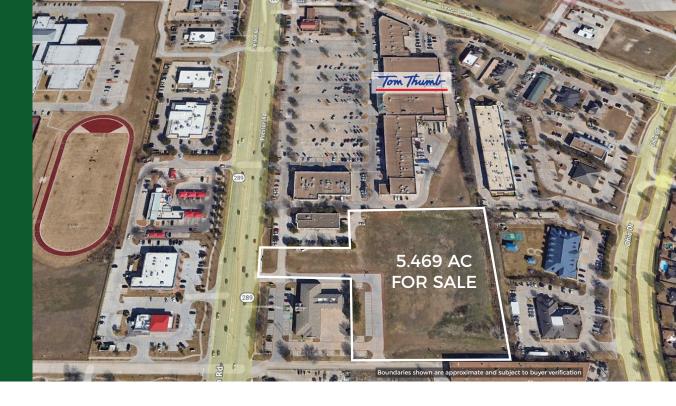

# FOR SALE PRIME DEVELOPMENT SITE

**5.469 ACRES** 

4600 PRESTON ROAD FRISCO, TX 75034

- Prime location with Preston Road frontage near the Tom Thumb shopping center
- 48,000 to 52,000 vehicles per day within 0.22 miles of site (Preston Road/Preston Circle NW 2022)
- Zoned C-1 Preston Road Overlay District; Ideal site for retail, office, entertainment or hotel
- Convenient access to DFW International Airport and Love Field Airport
- Centralizing top-tier education resources concentrates over 643,000 workforce-ready employees within 30 minutes

### 5.469 ACRES 4600 PRESTON ROAD