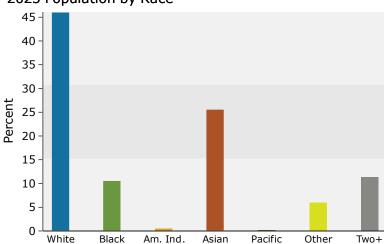

### 2023 Population by Race

2023 Percent Hispanic Origin: 14.9%

Source: Esri forecasts for 2023 and 2028. U.S. Census Bureau 2020 decennial Census in 2020 geographies.

## Demographic and Income Profile

4600 Preston Rd, Frisco, Texas, 75034 Drive time: 5 minute radius

Prepared by Esri Latitude: 33.11682 Longitude: -96.80543

| Summary                                                                                                                                                                |                                                                                                                        | Census 2                                                                                                                               |                                                                                                                     | Census 202                                                                                                                          | 20                                                                                                                     | 2023                                                                                       |                                                                                                                        | 20                                                                                  |
|------------------------------------------------------------------------------------------------------------------------------------------------------------------------|------------------------------------------------------------------------------------------------------------------------|----------------------------------------------------------------------------------------------------------------------------------------|---------------------------------------------------------------------------------------------------------------------|-------------------------------------------------------------------------------------------------------------------------------------|------------------------------------------------------------------------------------------------------------------------|--------------------------------------------------------------------------------------------|------------------------------------------------------------------------------------------------------------------------|-------------------------------------------------------------------------------------|
| Population                                                                                                                                                             |                                                                                                                        | 29                                                                                                                                     | ,388                                                                                                                | 41,7                                                                                                                                | 07                                                                                                                     | 46,046                                                                                     |                                                                                                                        | 48,                                                                                 |
| Households                                                                                                                                                             |                                                                                                                        | 12                                                                                                                                     | ,539                                                                                                                | 18,3                                                                                                                                | 37                                                                                                                     | 20,615                                                                                     |                                                                                                                        | 21,                                                                                 |
| Families                                                                                                                                                               |                                                                                                                        | 7                                                                                                                                      | ,465                                                                                                                | 10,6                                                                                                                                | 45                                                                                                                     | 11,104                                                                                     |                                                                                                                        | 11,                                                                                 |
| Average Household Size                                                                                                                                                 |                                                                                                                        |                                                                                                                                        | 2.34                                                                                                                | 2.                                                                                                                                  | 26                                                                                                                     | 2.22                                                                                       |                                                                                                                        | 2                                                                                   |
| Owner Occupied Housing Uni                                                                                                                                             | ts                                                                                                                     | 5                                                                                                                                      | ,578                                                                                                                | 5,3                                                                                                                                 | 98                                                                                                                     | 6,322                                                                                      |                                                                                                                        | 6,                                                                                  |
| Renter Occupied Housing Uni                                                                                                                                            | ts                                                                                                                     | 6                                                                                                                                      | ,961                                                                                                                | 12,9                                                                                                                                | 39                                                                                                                     | 14,293                                                                                     |                                                                                                                        | 15,                                                                                 |
| Median Age                                                                                                                                                             |                                                                                                                        |                                                                                                                                        | 32.5                                                                                                                | 34                                                                                                                                  | 1.1                                                                                                                    | 34.2                                                                                       |                                                                                                                        | 3                                                                                   |
| Trends: 2023-2028 Annual F                                                                                                                                             | Rate                                                                                                                   |                                                                                                                                        | Area                                                                                                                |                                                                                                                                     |                                                                                                                        | State                                                                                      |                                                                                                                        | Natio                                                                               |
| Population                                                                                                                                                             |                                                                                                                        |                                                                                                                                        | 0.88%                                                                                                               |                                                                                                                                     |                                                                                                                        | 0.97%                                                                                      |                                                                                                                        | 0.3                                                                                 |
| Households                                                                                                                                                             |                                                                                                                        |                                                                                                                                        | 1.19%                                                                                                               |                                                                                                                                     |                                                                                                                        | 1.15%                                                                                      |                                                                                                                        | 0.4                                                                                 |
| Families                                                                                                                                                               |                                                                                                                        |                                                                                                                                        | 0.99%                                                                                                               |                                                                                                                                     |                                                                                                                        | 1.16%                                                                                      |                                                                                                                        | 0.4                                                                                 |
| Owner HHs                                                                                                                                                              |                                                                                                                        |                                                                                                                                        | 0.40%                                                                                                               |                                                                                                                                     |                                                                                                                        | 1.38%                                                                                      |                                                                                                                        | 0.0                                                                                 |
| Median Household Income                                                                                                                                                |                                                                                                                        |                                                                                                                                        | 1.94%                                                                                                               |                                                                                                                                     |                                                                                                                        | 2.56%                                                                                      |                                                                                                                        | 2.                                                                                  |
|                                                                                                                                                                        |                                                                                                                        |                                                                                                                                        |                                                                                                                     |                                                                                                                                     |                                                                                                                        | 2023                                                                                       |                                                                                                                        | 2                                                                                   |
| Households by Income                                                                                                                                                   |                                                                                                                        |                                                                                                                                        |                                                                                                                     | Nu                                                                                                                                  | mber F                                                                                                                 | ercent                                                                                     | Number                                                                                                                 | Per                                                                                 |
| <\$15,000                                                                                                                                                              |                                                                                                                        |                                                                                                                                        |                                                                                                                     |                                                                                                                                     | 878                                                                                                                    | 4.3%                                                                                       | 781                                                                                                                    | 3                                                                                   |
| \$15,000 - \$24,999                                                                                                                                                    |                                                                                                                        |                                                                                                                                        |                                                                                                                     |                                                                                                                                     | 805                                                                                                                    | 3.9%                                                                                       | 683                                                                                                                    | 3                                                                                   |
| \$25,000 - \$34,999                                                                                                                                                    |                                                                                                                        |                                                                                                                                        |                                                                                                                     |                                                                                                                                     | 924                                                                                                                    | 4.5%                                                                                       | 806                                                                                                                    | 3                                                                                   |
| \$35,000 - \$49,999                                                                                                                                                    |                                                                                                                        |                                                                                                                                        |                                                                                                                     |                                                                                                                                     |                                                                                                                        | 11.3%                                                                                      | 2,107                                                                                                                  | 9                                                                                   |
| \$50,000 - \$74,999                                                                                                                                                    |                                                                                                                        |                                                                                                                                        |                                                                                                                     |                                                                                                                                     |                                                                                                                        | 15.7%                                                                                      | 3,198                                                                                                                  | 14                                                                                  |
| \$75,000 - \$99,999                                                                                                                                                    |                                                                                                                        |                                                                                                                                        |                                                                                                                     |                                                                                                                                     |                                                                                                                        | 15.3%                                                                                      | 3,425                                                                                                                  | 15                                                                                  |
| \$100,000 - \$149,999                                                                                                                                                  |                                                                                                                        |                                                                                                                                        |                                                                                                                     |                                                                                                                                     |                                                                                                                        | 20.9%                                                                                      | 4,887                                                                                                                  | 22                                                                                  |
| \$150,000 - \$199,999                                                                                                                                                  |                                                                                                                        |                                                                                                                                        |                                                                                                                     |                                                                                                                                     |                                                                                                                        | 10.7%                                                                                      | 2,818                                                                                                                  | 12                                                                                  |
| \$200,000+                                                                                                                                                             |                                                                                                                        |                                                                                                                                        |                                                                                                                     |                                                                                                                                     |                                                                                                                        | 13.4%                                                                                      | 3,160                                                                                                                  | 14                                                                                  |
| Median Household Income<br>Average Household Income<br>Per Capita Income                                                                                               | Cor                                                                                                                    | nsus 2010                                                                                                                              | Cor                                                                                                                 | \$123                                                                                                                               | 0,249<br>3,435<br>5,046                                                                                                | 2023                                                                                       | \$99,352<br>\$135,916<br>\$61,521                                                                                      | 20                                                                                  |
| Population by Age                                                                                                                                                      | Number                                                                                                                 | Percent                                                                                                                                | Number                                                                                                              | Percent                                                                                                                             | Number                                                                                                                 | Percent                                                                                    | Number                                                                                                                 | Per                                                                                 |
| 0 - 4                                                                                                                                                                  | 2,209                                                                                                                  | 7.5%                                                                                                                                   | 2,464                                                                                                               | 5.9%                                                                                                                                | 2,807                                                                                                                  | 6.1%                                                                                       | 3,055                                                                                                                  | 6                                                                                   |
| 5 - 9                                                                                                                                                                  | 2,209                                                                                                                  | 8.1%                                                                                                                                   | 2,404                                                                                                               | 6.4%                                                                                                                                | 2,913                                                                                                                  | 6.3%                                                                                       | 2,899                                                                                                                  | 6                                                                                   |
| 10 - 14                                                                                                                                                                | 2,376                                                                                                                  | 7.4%                                                                                                                                   | 2,676                                                                                                               | 6.3%                                                                                                                                | 2,913                                                                                                                  | 6.1%                                                                                       | 2,899                                                                                                                  | 5                                                                                   |
| 15 - 19                                                                                                                                                                | 1,604                                                                                                                  | 5.5%                                                                                                                                   | 2,581                                                                                                               | 6.2%                                                                                                                                | 2,726                                                                                                                  | 5.9%                                                                                       | 2,721                                                                                                                  | 5                                                                                   |
| 20 - 24                                                                                                                                                                | 1,861                                                                                                                  | 6.3%                                                                                                                                   | 2,915                                                                                                               | 7.0%                                                                                                                                | 3,676                                                                                                                  | 8.0%                                                                                       | 4,112                                                                                                                  | 8                                                                                   |
|                                                                                                                                                                        | 1,001                                                                                                                  | 0.3%                                                                                                                                   | 2,913                                                                                                               |                                                                                                                                     |                                                                                                                        |                                                                                            | 4,112                                                                                                                  | 0                                                                                   |
| 2E 24                                                                                                                                                                  | E 0.2E                                                                                                                 | 20.20/-                                                                                                                                |                                                                                                                     |                                                                                                                                     |                                                                                                                        |                                                                                            |                                                                                                                        | 20                                                                                  |
| 25 - 34<br>35 - 44                                                                                                                                                     | 5,925<br>5,976                                                                                                         | 20.2%                                                                                                                                  | 8,383                                                                                                               | 20.1%                                                                                                                               | 8,781                                                                                                                  | 19.1%                                                                                      | 9,932                                                                                                                  |                                                                                     |
| 35 - 44                                                                                                                                                                | 5,976                                                                                                                  | 20.3%                                                                                                                                  | 8,383<br>7,051                                                                                                      | 20.1%<br>16.9%                                                                                                                      | 8,781<br>8,020                                                                                                         | 19.1%<br>17.4%                                                                             | 9,932<br>8,136                                                                                                         | 16                                                                                  |
| 35 - 44<br>45 - 54                                                                                                                                                     | 5,976<br>3,935                                                                                                         | 20.3%<br>13.4%                                                                                                                         | 8,383<br>7,051<br>5,928                                                                                             | 20.1%<br>16.9%<br>14.2%                                                                                                             | 8,781<br>8,020<br>6,291                                                                                                | 19.1%<br>17.4%<br>13.7%                                                                    | 9,932<br>8,136<br>6,181                                                                                                | 16<br>12                                                                            |
| 35 - 44<br>45 - 54<br>55 - 64                                                                                                                                          | 5,976<br>3,935<br>1,977                                                                                                | 20.3%<br>13.4%<br>6.7%                                                                                                                 | 8,383<br>7,051<br>5,928<br>3,640                                                                                    | 20.1%<br>16.9%<br>14.2%<br>8.7%                                                                                                     | 8,781<br>8,020<br>6,291<br>4,205                                                                                       | 19.1%<br>17.4%<br>13.7%<br>9.1%                                                            | 9,932<br>8,136<br>6,181<br>4,362                                                                                       | 16<br>12<br>9                                                                       |
| 35 - 44<br>45 - 54<br>55 - 64<br>65 - 74                                                                                                                               | 5,976<br>3,935<br>1,977<br>891                                                                                         | 20.3%<br>13.4%<br>6.7%<br>3.0%                                                                                                         | 8,383<br>7,051<br>5,928<br>3,640<br>2,054                                                                           | 20.1%<br>16.9%<br>14.2%<br>8.7%<br>4.9%                                                                                             | 8,781<br>8,020<br>6,291<br>4,205<br>2,425                                                                              | 19.1%<br>17.4%<br>13.7%<br>9.1%<br>5.3%                                                    | 9,932<br>8,136<br>6,181<br>4,362<br>2,555                                                                              | 16<br>12<br>9<br>5                                                                  |
| 35 - 44<br>45 - 54<br>55 - 64<br>65 - 74<br>75 - 84                                                                                                                    | 5,976<br>3,935<br>1,977<br>891<br>362                                                                                  | 20.3%<br>13.4%<br>6.7%<br>3.0%<br>1.2%                                                                                                 | 8,383<br>7,051<br>5,928<br>3,640<br>2,054<br>1,014                                                                  | 20.1%<br>16.9%<br>14.2%<br>8.7%<br>4.9%<br>2.4%                                                                                     | 8,781<br>8,020<br>6,291<br>4,205<br>2,425<br>1,043                                                                     | 19.1%<br>17.4%<br>13.7%<br>9.1%<br>5.3%<br>2.3%                                            | 9,932<br>8,136<br>6,181<br>4,362<br>2,555<br>1,294                                                                     | 16<br>12<br>9<br>5<br>2                                                             |
| 35 - 44<br>45 - 54<br>55 - 64<br>65 - 74                                                                                                                               | 5,976<br>3,935<br>1,977<br>891<br>362<br>103                                                                           | 20.3%<br>13.4%<br>6.7%<br>3.0%<br>1.2%<br>0.4%                                                                                         | 8,383<br>7,051<br>5,928<br>3,640<br>2,054<br>1,014<br>386                                                           | 20.1%<br>16.9%<br>14.2%<br>8.7%<br>4.9%<br>2.4%<br>0.9%                                                                             | 8,781<br>8,020<br>6,291<br>4,205<br>2,425                                                                              | 19.1%<br>17.4%<br>13.7%<br>9.1%<br>5.3%<br>2.3%<br>0.7%                                    | 9,932<br>8,136<br>6,181<br>4,362<br>2,555                                                                              | 16<br>12<br>9<br>5<br>2                                                             |
| 35 - 44<br>45 - 54<br>55 - 64<br>65 - 74<br>75 - 84<br>85+                                                                                                             | 5,976<br>3,935<br>1,977<br>891<br>362<br>103                                                                           | 20.3%<br>13.4%<br>6.7%<br>3.0%<br>1.2%<br>0.4%                                                                                         | 8,383<br>7,051<br>5,928<br>3,640<br>2,054<br>1,014<br>386                                                           | 20.1%<br>16.9%<br>14.2%<br>8.7%<br>4.9%<br>2.4%<br>0.9%<br>ensus 2020                                                               | 8,781<br>8,020<br>6,291<br>4,205<br>2,425<br>1,043<br>339                                                              | 19.1%<br>17.4%<br>13.7%<br>9.1%<br>5.3%<br>2.3%<br>0.7%<br><b>2023</b>                     | 9,932<br>8,136<br>6,181<br>4,362<br>2,555<br>1,294<br>397                                                              | 16<br>12<br>9<br>5<br>2<br>0                                                        |
| 35 - 44<br>45 - 54<br>55 - 64<br>65 - 74<br>75 - 84<br>85+                                                                                                             | 5,976<br>3,935<br>1,977<br>891<br>362<br>103<br><b>Cer</b><br>Number                                                   | 20.3%<br>13.4%<br>6.7%<br>3.0%<br>1.2%<br>0.4%<br>nsus 2010<br>Percent                                                                 | 8,383<br>7,051<br>5,928<br>3,640<br>2,054<br>1,014<br>386<br>Ce                                                     | 20.1%<br>16.9%<br>14.2%<br>8.7%<br>4.9%<br>2.4%<br>0.9%<br>ensus 2020<br>Percent                                                    | 8,781<br>8,020<br>6,291<br>4,205<br>2,425<br>1,043<br>339                                                              | 19.1%<br>17.4%<br>13.7%<br>9.1%<br>5.3%<br>2.3%<br>0.7%<br><b>2023</b><br>Percent          | 9,932<br>8,136<br>6,181<br>4,362<br>2,555<br>1,294<br>397<br>Number                                                    | 16<br>12<br>9<br>5<br>2<br>0<br><b>2</b><br>Per                                     |
| 35 - 44<br>45 - 54<br>55 - 64<br>65 - 74<br>75 - 84<br>85+<br>Race and Ethnicity<br>White Alone                                                                        | 5,976<br>3,935<br>1,977<br>891<br>362<br>103<br><b>Cer</b><br>Number<br>20,954                                         | 20.3%<br>13.4%<br>6.7%<br>3.0%<br>1.2%<br>0.4%<br>nsus 2010<br>Percent<br>71.3%                                                        | 8,383<br>7,051<br>5,928<br>3,640<br>2,054<br>1,014<br>386<br>Ce<br>Number<br>19,589                                 | 20.1%<br>16.9%<br>14.2%<br>8.7%<br>4.9%<br>2.4%<br>0.9%<br>ensus 2020<br>Percent<br>47.0%                                           | 8,781<br>8,020<br>6,291<br>4,205<br>2,425<br>1,043<br>339<br>Number<br>21,211                                          | 19.1%<br>17.4%<br>13.7%<br>9.1%<br>5.3%<br>2.3%<br>0.7%<br><b>2023</b><br>Percent<br>46.1% | 9,932<br>8,136<br>6,181<br>4,362<br>2,555<br>1,294<br>397<br>Number<br>21,257                                          | 16<br>12<br>9<br>5<br>2<br>0<br><b>2</b><br>Per                                     |
| 35 - 44<br>45 - 54<br>55 - 64<br>65 - 74<br>75 - 84<br>85+<br>Race and Ethnicity<br>White Alone<br>Black Alone                                                         | 5,976<br>3,935<br>1,977<br>891<br>362<br>103<br><b>Cer</b><br>Number<br>20,954<br>2,692                                | 20.3%<br>13.4%<br>6.7%<br>3.0%<br>1.2%<br>0.4%<br>Percent<br>71.3%<br>9.2%                                                             | 8,383<br>7,051<br>5,928<br>3,640<br>2,054<br>1,014<br>386<br>Ce<br>Number<br>19,589<br>4,500                        | 20.1%<br>16.9%<br>14.2%<br>8.7%<br>4.9%<br>2.4%<br>0.9%<br>ensus 2020<br>Percent<br>47.0%<br>10.8%                                  | 8,781<br>8,020<br>6,291<br>4,205<br>2,425<br>1,043<br>339<br>Number<br>21,211<br>4,846                                 | 19.1% 17.4% 13.7% 9.1% 5.3% 2.3% 0.7% 2023 Percent 46.1% 10.5%                             | 9,932<br>8,136<br>6,181<br>4,362<br>2,555<br>1,294<br>397<br>Number<br>21,257<br>4,938                                 | 16<br>12<br>9<br>5<br>2<br>0<br><b>2</b><br>Per<br>44                               |
| 35 - 44<br>45 - 54<br>55 - 64<br>65 - 74<br>75 - 84<br>85+<br>Race and Ethnicity<br>White Alone<br>Black Alone<br>American Indian Alone                                | 5,976<br>3,935<br>1,977<br>891<br>362<br>103<br><b>Cer</b><br>Number<br>20,954<br>2,692<br>182                         | 20.3%<br>13.4%<br>6.7%<br>3.0%<br>1.2%<br>0.4%<br>nsus 2010<br>Percent<br>71.3%<br>9.2%<br>0.6%                                        | 8,383<br>7,051<br>5,928<br>3,640<br>2,054<br>1,014<br>386<br>Ce<br>Number<br>19,589<br>4,500<br>273                 | 20.1%<br>16.9%<br>14.2%<br>8.7%<br>4.9%<br>2.4%<br>0.9%<br>ensus 2020<br>Percent<br>47.0%<br>10.8%<br>0.7%                          | 8,781<br>8,020<br>6,291<br>4,205<br>2,425<br>1,043<br>339<br>Number<br>21,211<br>4,846<br>296                          | 19.1% 17.4% 13.7% 9.1% 5.3% 2.3% 0.7% 2023 Percent 46.1% 10.5% 0.6%                        | 9,932<br>8,136<br>6,181<br>4,362<br>2,555<br>1,294<br>397<br>Number<br>21,257<br>4,938<br>313                          | 16<br>12<br>9<br>5<br>2<br>0<br><b>2</b><br>Per<br>44<br>10                         |
| 35 - 44<br>45 - 54<br>55 - 64<br>65 - 74<br>75 - 84<br>85+<br>Race and Ethnicity<br>White Alone<br>Black Alone<br>American Indian Alone<br>Asian Alone                 | 5,976<br>3,935<br>1,977<br>891<br>362<br>103<br><b>Cer</b><br>Number<br>20,954<br>2,692<br>182<br>3,586                | 20.3%<br>13.4%<br>6.7%<br>3.0%<br>1.2%<br>0.4%<br>nsus 2010<br>Percent<br>71.3%<br>9.2%<br>0.6%<br>12.2%                               | 8,383<br>7,051<br>5,928<br>3,640<br>2,054<br>1,014<br>386<br>Ce<br>Number<br>19,589<br>4,500<br>273<br>10,512       | 20.1%<br>16.9%<br>14.2%<br>8.7%<br>4.9%<br>2.4%<br>0.9%<br>ensus 2020<br>Percent<br>47.0%<br>10.8%<br>0.7%<br>25.2%                 | 8,781<br>8,020<br>6,291<br>4,205<br>2,425<br>1,043<br>339<br>Number<br>21,211<br>4,846<br>296<br>11,729                | 19.1% 17.4% 13.7% 9.1% 5.3% 2.3% 0.7% 2023 Percent 46.1% 10.5% 0.6% 25.5%                  | 9,932<br>8,136<br>6,181<br>4,362<br>2,555<br>1,294<br>397<br>Number<br>21,257<br>4,938<br>313<br>12,797                | 16<br>12<br>9<br>5<br>2<br>0<br><b>2</b><br>Per<br>44<br>10<br>0                    |
| 35 - 44 45 - 54 55 - 64 65 - 74 75 - 84 85+  Race and Ethnicity White Alone Black Alone American Indian Alone Asian Alone Pacific Islander Alone                       | 5,976<br>3,935<br>1,977<br>891<br>362<br>103<br><b>Cer</b><br>Number<br>20,954<br>2,692<br>182<br>3,586<br>15          | 20.3%<br>13.4%<br>6.7%<br>3.0%<br>1.2%<br>0.4%<br>nsus 2010<br>Percent<br>71.3%<br>9.2%<br>0.6%<br>12.2%<br>0.1%                       | 8,383<br>7,051<br>5,928<br>3,640<br>2,054<br>1,014<br>386<br>Ce<br>Number<br>19,589<br>4,500<br>273<br>10,512<br>25 | 20.1%<br>16.9%<br>14.2%<br>8.7%<br>4.9%<br>2.4%<br>0.9%<br>ensus 2020<br>Percent<br>47.0%<br>10.8%<br>0.7%<br>25.2%<br>0.1%         | 8,781<br>8,020<br>6,291<br>4,205<br>2,425<br>1,043<br>339<br>Number<br>21,211<br>4,846<br>296<br>11,729                | 19.1% 17.4% 13.7% 9.1% 5.3% 2.3% 0.7% 2023 Percent 46.1% 10.5% 0.6% 25.5% 0.1%             | 9,932<br>8,136<br>6,181<br>4,362<br>2,555<br>1,294<br>397<br>Number<br>21,257<br>4,938<br>313<br>12,797<br>28          | 166<br>122<br>9<br>55<br>22<br>00<br><b>22</b><br>Per<br>44<br>10<br>0<br>26        |
| 35 - 44 45 - 54 55 - 64 65 - 74 75 - 84 85+  Race and Ethnicity White Alone Black Alone American Indian Alone Asian Alone Pacific Islander Alone Some Other Race Alone | 5,976<br>3,935<br>1,977<br>891<br>362<br>103<br><b>Cer</b><br>Number<br>20,954<br>2,692<br>182<br>3,586<br>15<br>1,070 | 20.3%<br>13.4%<br>6.7%<br>3.0%<br>1.2%<br>0.4%<br>1.2%<br>1.2%<br>1.2%<br>1.2%<br>1.2%<br>1.2%<br>1.2%<br>1.2%<br>1.2%<br>1.2%<br>1.2% | 8,383 7,051 5,928 3,640 2,054 1,014 386 Ce Number 19,589 4,500 273 10,512 25 2,352                                  | 20.1%<br>16.9%<br>14.2%<br>8.7%<br>4.9%<br>2.4%<br>0.9%<br>ensus 2020<br>Percent<br>47.0%<br>10.8%<br>0.7%<br>25.2%<br>0.1%<br>5.6% | 8,781<br>8,020<br>6,291<br>4,205<br>2,425<br>1,043<br>339<br>Number<br>21,211<br>4,846<br>296<br>11,729<br>27<br>2,711 | 19.1% 17.4% 13.7% 9.1% 5.3% 2.3% 0.7% 2023 Percent 46.1% 10.5% 0.6% 25.5% 0.1% 5.9%        | 9,932<br>8,136<br>6,181<br>4,362<br>2,555<br>1,294<br>397<br>Number<br>21,257<br>4,938<br>313<br>12,797<br>28<br>2,986 | 20<br>16<br>12<br>9<br>5<br>2<br>0<br><b>20</b><br>Pero<br>44<br>10<br>0<br>26<br>0 |
| 35 - 44 45 - 54 55 - 64 65 - 74 75 - 84 85+  Race and Ethnicity White Alone Black Alone American Indian Alone Asian Alone Pacific Islander Alone                       | 5,976<br>3,935<br>1,977<br>891<br>362<br>103<br><b>Cer</b><br>Number<br>20,954<br>2,692<br>182<br>3,586<br>15          | 20.3%<br>13.4%<br>6.7%<br>3.0%<br>1.2%<br>0.4%<br>nsus 2010<br>Percent<br>71.3%<br>9.2%<br>0.6%<br>12.2%<br>0.1%                       | 8,383<br>7,051<br>5,928<br>3,640<br>2,054<br>1,014<br>386<br>Ce<br>Number<br>19,589<br>4,500<br>273<br>10,512<br>25 | 20.1%<br>16.9%<br>14.2%<br>8.7%<br>4.9%<br>2.4%<br>0.9%<br>ensus 2020<br>Percent<br>47.0%<br>10.8%<br>0.7%<br>25.2%<br>0.1%         | 8,781<br>8,020<br>6,291<br>4,205<br>2,425<br>1,043<br>339<br>Number<br>21,211<br>4,846<br>296<br>11,729                | 19.1% 17.4% 13.7% 9.1% 5.3% 2.3% 0.7% 2023 Percent 46.1% 10.5% 0.6% 25.5% 0.1%             | 9,932<br>8,136<br>6,181<br>4,362<br>2,555<br>1,294<br>397<br>Number<br>21,257<br>4,938<br>313<br>12,797<br>28          | 166 122 9 5 2 0 2 Per 44 10 0 26                                                    |