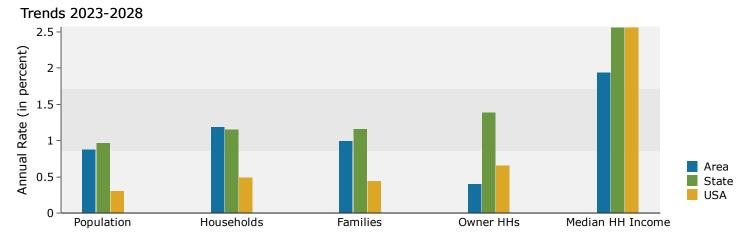

## Demographic and Income Profile

4600 Preston Rd, Frisco, Texas, 75034 Drive time: 5 minute radius

Prepared by Esri Latitude: 33.11682 Longitude: -96.80543

| Summary                                                                                                                                                                |                                                                                                                        | Census 2                                                                                                                               |                                                                                                                     | Census 202                                                                                                                          | 20                                                                                                                     | 2023                                                                                       |                                                                                                                        | 20                                                                                  |
|------------------------------------------------------------------------------------------------------------------------------------------------------------------------|------------------------------------------------------------------------------------------------------------------------|----------------------------------------------------------------------------------------------------------------------------------------|---------------------------------------------------------------------------------------------------------------------|-------------------------------------------------------------------------------------------------------------------------------------|------------------------------------------------------------------------------------------------------------------------|--------------------------------------------------------------------------------------------|------------------------------------------------------------------------------------------------------------------------|-------------------------------------------------------------------------------------|
| Population                                                                                                                                                             |                                                                                                                        | 29                                                                                                                                     | ,388                                                                                                                | 41,7                                                                                                                                | 07                                                                                                                     | 46,046                                                                                     |                                                                                                                        | 48,                                                                                 |
| Households                                                                                                                                                             |                                                                                                                        | 12                                                                                                                                     | ,539                                                                                                                | 18,3                                                                                                                                | 37                                                                                                                     | 20,615                                                                                     |                                                                                                                        | 21,                                                                                 |
| Families                                                                                                                                                               |                                                                                                                        | 7                                                                                                                                      | ,465                                                                                                                | 10,6                                                                                                                                | 45                                                                                                                     | 11,104                                                                                     |                                                                                                                        | 11,                                                                                 |
| Average Household Size                                                                                                                                                 |                                                                                                                        |                                                                                                                                        | 2.34                                                                                                                | 2.                                                                                                                                  | 26                                                                                                                     | 2.22                                                                                       |                                                                                                                        | 2                                                                                   |
| Owner Occupied Housing Uni                                                                                                                                             | ts                                                                                                                     | 5                                                                                                                                      | ,578                                                                                                                | 5,3                                                                                                                                 | 98                                                                                                                     | 6,322                                                                                      |                                                                                                                        | 6,                                                                                  |
| Renter Occupied Housing Uni                                                                                                                                            | ts                                                                                                                     | 6                                                                                                                                      | ,961                                                                                                                | 12,9                                                                                                                                | 39                                                                                                                     | 14,293                                                                                     |                                                                                                                        | 15,                                                                                 |
| Median Age                                                                                                                                                             |                                                                                                                        |                                                                                                                                        | 32.5                                                                                                                | 34                                                                                                                                  | 1.1                                                                                                                    | 34.2                                                                                       |                                                                                                                        | 3                                                                                   |
| Trends: 2023-2028 Annual F                                                                                                                                             | Rate                                                                                                                   |                                                                                                                                        | Area                                                                                                                |                                                                                                                                     |                                                                                                                        | State                                                                                      |                                                                                                                        | Natio                                                                               |
| Population                                                                                                                                                             |                                                                                                                        |                                                                                                                                        | 0.88%                                                                                                               |                                                                                                                                     |                                                                                                                        | 0.97%                                                                                      |                                                                                                                        | 0.3                                                                                 |
| Households                                                                                                                                                             |                                                                                                                        |                                                                                                                                        | 1.19%                                                                                                               |                                                                                                                                     |                                                                                                                        | 1.15%                                                                                      |                                                                                                                        | 0.4                                                                                 |
| Families                                                                                                                                                               |                                                                                                                        |                                                                                                                                        | 0.99%                                                                                                               |                                                                                                                                     |                                                                                                                        | 1.16%                                                                                      |                                                                                                                        | 0.4                                                                                 |
| Owner HHs                                                                                                                                                              |                                                                                                                        |                                                                                                                                        | 0.40%                                                                                                               |                                                                                                                                     |                                                                                                                        | 1.38%                                                                                      |                                                                                                                        | 0.0                                                                                 |
| Median Household Income                                                                                                                                                |                                                                                                                        |                                                                                                                                        | 1.94%                                                                                                               |                                                                                                                                     |                                                                                                                        | 2.56%                                                                                      |                                                                                                                        | 2.                                                                                  |
|                                                                                                                                                                        |                                                                                                                        |                                                                                                                                        |                                                                                                                     |                                                                                                                                     |                                                                                                                        | 2023                                                                                       |                                                                                                                        | 2                                                                                   |
| Households by Income                                                                                                                                                   |                                                                                                                        |                                                                                                                                        |                                                                                                                     | Nu                                                                                                                                  | mber F                                                                                                                 | ercent                                                                                     | Number                                                                                                                 | Per                                                                                 |
| <\$15,000                                                                                                                                                              |                                                                                                                        |                                                                                                                                        |                                                                                                                     |                                                                                                                                     | 878                                                                                                                    | 4.3%                                                                                       | 781                                                                                                                    | 3                                                                                   |
| \$15,000 - \$24,999                                                                                                                                                    |                                                                                                                        |                                                                                                                                        |                                                                                                                     |                                                                                                                                     | 805                                                                                                                    | 3.9%                                                                                       | 683                                                                                                                    | 3                                                                                   |
| \$25,000 - \$34,999                                                                                                                                                    |                                                                                                                        |                                                                                                                                        |                                                                                                                     |                                                                                                                                     | 924                                                                                                                    | 4.5%                                                                                       | 806                                                                                                                    | 3                                                                                   |
| \$35,000 - \$49,999                                                                                                                                                    |                                                                                                                        |                                                                                                                                        |                                                                                                                     |                                                                                                                                     |                                                                                                                        | 11.3%                                                                                      | 2,107                                                                                                                  | 9                                                                                   |
| \$50,000 - \$74,999                                                                                                                                                    |                                                                                                                        |                                                                                                                                        |                                                                                                                     |                                                                                                                                     |                                                                                                                        | 15.7%                                                                                      | 3,198                                                                                                                  | 14                                                                                  |
| \$75,000 - \$99,999                                                                                                                                                    |                                                                                                                        |                                                                                                                                        |                                                                                                                     |                                                                                                                                     |                                                                                                                        | 15.3%                                                                                      | 3,425                                                                                                                  | 15                                                                                  |
| \$100,000 - \$149,999                                                                                                                                                  |                                                                                                                        |                                                                                                                                        |                                                                                                                     |                                                                                                                                     |                                                                                                                        | 20.9%                                                                                      | 4,887                                                                                                                  | 22                                                                                  |
| \$150,000 - \$199,999                                                                                                                                                  |                                                                                                                        |                                                                                                                                        |                                                                                                                     |                                                                                                                                     |                                                                                                                        | 10.7%                                                                                      | 2,818                                                                                                                  | 12                                                                                  |
| \$200,000+                                                                                                                                                             |                                                                                                                        |                                                                                                                                        |                                                                                                                     |                                                                                                                                     |                                                                                                                        | 13.4%                                                                                      | 3,160                                                                                                                  | 14                                                                                  |
| Median Household Income<br>Average Household Income<br>Per Capita Income                                                                                               | Cor                                                                                                                    | nsus 2010                                                                                                                              | Cor                                                                                                                 | \$123                                                                                                                               | 0,249<br>3,435<br>5,046                                                                                                | 2023                                                                                       | \$99,352<br>\$135,916<br>\$61,521                                                                                      | 20                                                                                  |
| Population by Age                                                                                                                                                      | Number                                                                                                                 | Percent                                                                                                                                | Number                                                                                                              | Percent                                                                                                                             | Number                                                                                                                 | Percent                                                                                    | Number                                                                                                                 | Per                                                                                 |
| 0 - 4                                                                                                                                                                  | 2,209                                                                                                                  | 7.5%                                                                                                                                   | 2,464                                                                                                               | 5.9%                                                                                                                                | 2,807                                                                                                                  | 6.1%                                                                                       | 3,055                                                                                                                  | 6                                                                                   |
| 5 - 9                                                                                                                                                                  | 2,209                                                                                                                  | 8.1%                                                                                                                                   | 2,404                                                                                                               | 6.4%                                                                                                                                | 2,913                                                                                                                  | 6.3%                                                                                       | 2,899                                                                                                                  | 6                                                                                   |
| 10 - 14                                                                                                                                                                | 2,376                                                                                                                  | 7.4%                                                                                                                                   | 2,676                                                                                                               | 6.3%                                                                                                                                | 2,913                                                                                                                  | 6.1%                                                                                       | 2,899                                                                                                                  | 5                                                                                   |
| 15 - 19                                                                                                                                                                | 1,604                                                                                                                  | 5.5%                                                                                                                                   | 2,581                                                                                                               | 6.2%                                                                                                                                | 2,726                                                                                                                  | 5.9%                                                                                       | 2,721                                                                                                                  | 5                                                                                   |
| 20 - 24                                                                                                                                                                | 1,861                                                                                                                  | 6.3%                                                                                                                                   | 2,915                                                                                                               | 7.0%                                                                                                                                | 3,676                                                                                                                  | 8.0%                                                                                       | 4,112                                                                                                                  | 8                                                                                   |
|                                                                                                                                                                        | 1,001                                                                                                                  | 0.3%                                                                                                                                   | 2,913                                                                                                               |                                                                                                                                     |                                                                                                                        |                                                                                            | 4,112                                                                                                                  | 0                                                                                   |
| 2E 24                                                                                                                                                                  | E 0.2E                                                                                                                 | 20.20/-                                                                                                                                |                                                                                                                     |                                                                                                                                     |                                                                                                                        |                                                                                            |                                                                                                                        | 20                                                                                  |
| 25 - 34<br>35 - 44                                                                                                                                                     | 5,925<br>5,976                                                                                                         | 20.2%                                                                                                                                  | 8,383                                                                                                               | 20.1%                                                                                                                               | 8,781                                                                                                                  | 19.1%                                                                                      | 9,932                                                                                                                  |                                                                                     |
| 35 - 44                                                                                                                                                                | 5,976                                                                                                                  | 20.3%                                                                                                                                  | 8,383<br>7,051                                                                                                      | 20.1%<br>16.9%                                                                                                                      | 8,781<br>8,020                                                                                                         | 19.1%<br>17.4%                                                                             | 9,932<br>8,136                                                                                                         | 16                                                                                  |
| 35 - 44<br>45 - 54                                                                                                                                                     | 5,976<br>3,935                                                                                                         | 20.3%<br>13.4%                                                                                                                         | 8,383<br>7,051<br>5,928                                                                                             | 20.1%<br>16.9%<br>14.2%                                                                                                             | 8,781<br>8,020<br>6,291                                                                                                | 19.1%<br>17.4%<br>13.7%                                                                    | 9,932<br>8,136<br>6,181                                                                                                | 16<br>12                                                                            |
| 35 - 44<br>45 - 54<br>55 - 64                                                                                                                                          | 5,976<br>3,935<br>1,977                                                                                                | 20.3%<br>13.4%<br>6.7%                                                                                                                 | 8,383<br>7,051<br>5,928<br>3,640                                                                                    | 20.1%<br>16.9%<br>14.2%<br>8.7%                                                                                                     | 8,781<br>8,020<br>6,291<br>4,205                                                                                       | 19.1%<br>17.4%<br>13.7%<br>9.1%                                                            | 9,932<br>8,136<br>6,181<br>4,362                                                                                       | 16<br>12<br>9                                                                       |
| 35 - 44<br>45 - 54<br>55 - 64<br>65 - 74                                                                                                                               | 5,976<br>3,935<br>1,977<br>891                                                                                         | 20.3%<br>13.4%<br>6.7%<br>3.0%                                                                                                         | 8,383<br>7,051<br>5,928<br>3,640<br>2,054                                                                           | 20.1%<br>16.9%<br>14.2%<br>8.7%<br>4.9%                                                                                             | 8,781<br>8,020<br>6,291<br>4,205<br>2,425                                                                              | 19.1%<br>17.4%<br>13.7%<br>9.1%<br>5.3%                                                    | 9,932<br>8,136<br>6,181<br>4,362<br>2,555                                                                              | 16<br>12<br>9<br>5                                                                  |
| 35 - 44<br>45 - 54<br>55 - 64<br>65 - 74<br>75 - 84                                                                                                                    | 5,976<br>3,935<br>1,977<br>891<br>362                                                                                  | 20.3%<br>13.4%<br>6.7%<br>3.0%<br>1.2%                                                                                                 | 8,383<br>7,051<br>5,928<br>3,640<br>2,054<br>1,014                                                                  | 20.1%<br>16.9%<br>14.2%<br>8.7%<br>4.9%<br>2.4%                                                                                     | 8,781<br>8,020<br>6,291<br>4,205<br>2,425<br>1,043                                                                     | 19.1%<br>17.4%<br>13.7%<br>9.1%<br>5.3%<br>2.3%                                            | 9,932<br>8,136<br>6,181<br>4,362<br>2,555<br>1,294                                                                     | 16<br>12<br>9<br>5<br>2                                                             |
| 35 - 44<br>45 - 54<br>55 - 64<br>65 - 74                                                                                                                               | 5,976<br>3,935<br>1,977<br>891<br>362<br>103                                                                           | 20.3%<br>13.4%<br>6.7%<br>3.0%<br>1.2%<br>0.4%                                                                                         | 8,383<br>7,051<br>5,928<br>3,640<br>2,054<br>1,014<br>386                                                           | 20.1%<br>16.9%<br>14.2%<br>8.7%<br>4.9%<br>2.4%<br>0.9%                                                                             | 8,781<br>8,020<br>6,291<br>4,205<br>2,425                                                                              | 19.1%<br>17.4%<br>13.7%<br>9.1%<br>5.3%<br>2.3%<br>0.7%                                    | 9,932<br>8,136<br>6,181<br>4,362<br>2,555                                                                              | 16<br>12<br>9<br>5<br>2                                                             |
| 35 - 44<br>45 - 54<br>55 - 64<br>65 - 74<br>75 - 84<br>85+                                                                                                             | 5,976<br>3,935<br>1,977<br>891<br>362<br>103                                                                           | 20.3%<br>13.4%<br>6.7%<br>3.0%<br>1.2%<br>0.4%                                                                                         | 8,383<br>7,051<br>5,928<br>3,640<br>2,054<br>1,014<br>386                                                           | 20.1%<br>16.9%<br>14.2%<br>8.7%<br>4.9%<br>2.4%<br>0.9%<br>ensus 2020                                                               | 8,781<br>8,020<br>6,291<br>4,205<br>2,425<br>1,043<br>339                                                              | 19.1%<br>17.4%<br>13.7%<br>9.1%<br>5.3%<br>2.3%<br>0.7%<br><b>2023</b>                     | 9,932<br>8,136<br>6,181<br>4,362<br>2,555<br>1,294<br>397                                                              | 16<br>12<br>9<br>5<br>2<br>0                                                        |
| 35 - 44<br>45 - 54<br>55 - 64<br>65 - 74<br>75 - 84<br>85+                                                                                                             | 5,976<br>3,935<br>1,977<br>891<br>362<br>103<br><b>Cer</b><br>Number                                                   | 20.3%<br>13.4%<br>6.7%<br>3.0%<br>1.2%<br>0.4%<br>nsus 2010<br>Percent                                                                 | 8,383<br>7,051<br>5,928<br>3,640<br>2,054<br>1,014<br>386<br>Ce                                                     | 20.1%<br>16.9%<br>14.2%<br>8.7%<br>4.9%<br>2.4%<br>0.9%<br>ensus 2020<br>Percent                                                    | 8,781<br>8,020<br>6,291<br>4,205<br>2,425<br>1,043<br>339                                                              | 19.1%<br>17.4%<br>13.7%<br>9.1%<br>5.3%<br>2.3%<br>0.7%<br><b>2023</b><br>Percent          | 9,932<br>8,136<br>6,181<br>4,362<br>2,555<br>1,294<br>397<br>Number                                                    | 16<br>12<br>9<br>5<br>2<br>0<br><b>2</b><br>Per                                     |
| 35 - 44<br>45 - 54<br>55 - 64<br>65 - 74<br>75 - 84<br>85+<br>Race and Ethnicity<br>White Alone                                                                        | 5,976<br>3,935<br>1,977<br>891<br>362<br>103<br><b>Cer</b><br>Number<br>20,954                                         | 20.3%<br>13.4%<br>6.7%<br>3.0%<br>1.2%<br>0.4%<br>nsus 2010<br>Percent<br>71.3%                                                        | 8,383<br>7,051<br>5,928<br>3,640<br>2,054<br>1,014<br>386<br>Ce<br>Number<br>19,589                                 | 20.1%<br>16.9%<br>14.2%<br>8.7%<br>4.9%<br>2.4%<br>0.9%<br>ensus 2020<br>Percent<br>47.0%                                           | 8,781<br>8,020<br>6,291<br>4,205<br>2,425<br>1,043<br>339<br>Number<br>21,211                                          | 19.1%<br>17.4%<br>13.7%<br>9.1%<br>5.3%<br>2.3%<br>0.7%<br><b>2023</b><br>Percent<br>46.1% | 9,932<br>8,136<br>6,181<br>4,362<br>2,555<br>1,294<br>397<br>Number<br>21,257                                          | 16<br>12<br>9<br>5<br>2<br>0<br><b>2</b><br>Per                                     |
| 35 - 44<br>45 - 54<br>55 - 64<br>65 - 74<br>75 - 84<br>85+<br>Race and Ethnicity<br>White Alone<br>Black Alone                                                         | 5,976<br>3,935<br>1,977<br>891<br>362<br>103<br><b>Cer</b><br>Number<br>20,954<br>2,692                                | 20.3%<br>13.4%<br>6.7%<br>3.0%<br>1.2%<br>0.4%<br>Percent<br>71.3%<br>9.2%                                                             | 8,383<br>7,051<br>5,928<br>3,640<br>2,054<br>1,014<br>386<br>Ce<br>Number<br>19,589<br>4,500                        | 20.1%<br>16.9%<br>14.2%<br>8.7%<br>4.9%<br>2.4%<br>0.9%<br>ensus 2020<br>Percent<br>47.0%<br>10.8%                                  | 8,781<br>8,020<br>6,291<br>4,205<br>2,425<br>1,043<br>339<br>Number<br>21,211<br>4,846                                 | 19.1% 17.4% 13.7% 9.1% 5.3% 2.3% 0.7% 2023 Percent 46.1% 10.5%                             | 9,932<br>8,136<br>6,181<br>4,362<br>2,555<br>1,294<br>397<br>Number<br>21,257<br>4,938                                 | 16<br>12<br>9<br>5<br>2<br>0<br><b>2</b><br>Per<br>44                               |
| 35 - 44<br>45 - 54<br>55 - 64<br>65 - 74<br>75 - 84<br>85+<br>Race and Ethnicity<br>White Alone<br>Black Alone<br>American Indian Alone                                | 5,976<br>3,935<br>1,977<br>891<br>362<br>103<br><b>Cer</b><br>Number<br>20,954<br>2,692<br>182                         | 20.3%<br>13.4%<br>6.7%<br>3.0%<br>1.2%<br>0.4%<br>nsus 2010<br>Percent<br>71.3%<br>9.2%<br>0.6%                                        | 8,383<br>7,051<br>5,928<br>3,640<br>2,054<br>1,014<br>386<br>Ce<br>Number<br>19,589<br>4,500<br>273                 | 20.1%<br>16.9%<br>14.2%<br>8.7%<br>4.9%<br>2.4%<br>0.9%<br>ensus 2020<br>Percent<br>47.0%<br>10.8%<br>0.7%                          | 8,781<br>8,020<br>6,291<br>4,205<br>2,425<br>1,043<br>339<br>Number<br>21,211<br>4,846<br>296                          | 19.1% 17.4% 13.7% 9.1% 5.3% 2.3% 0.7% 2023 Percent 46.1% 10.5% 0.6%                        | 9,932<br>8,136<br>6,181<br>4,362<br>2,555<br>1,294<br>397<br>Number<br>21,257<br>4,938<br>313                          | 16<br>12<br>9<br>5<br>2<br>0<br><b>2</b><br>Per<br>44<br>10                         |
| 35 - 44<br>45 - 54<br>55 - 64<br>65 - 74<br>75 - 84<br>85+<br>Race and Ethnicity<br>White Alone<br>Black Alone<br>American Indian Alone<br>Asian Alone                 | 5,976<br>3,935<br>1,977<br>891<br>362<br>103<br><b>Cer</b><br>Number<br>20,954<br>2,692<br>182<br>3,586                | 20.3%<br>13.4%<br>6.7%<br>3.0%<br>1.2%<br>0.4%<br>nsus 2010<br>Percent<br>71.3%<br>9.2%<br>0.6%<br>12.2%                               | 8,383<br>7,051<br>5,928<br>3,640<br>2,054<br>1,014<br>386<br>Ce<br>Number<br>19,589<br>4,500<br>273<br>10,512       | 20.1%<br>16.9%<br>14.2%<br>8.7%<br>4.9%<br>2.4%<br>0.9%<br>ensus 2020<br>Percent<br>47.0%<br>10.8%<br>0.7%<br>25.2%                 | 8,781<br>8,020<br>6,291<br>4,205<br>2,425<br>1,043<br>339<br>Number<br>21,211<br>4,846<br>296<br>11,729                | 19.1% 17.4% 13.7% 9.1% 5.3% 2.3% 0.7% 2023 Percent 46.1% 10.5% 0.6% 25.5%                  | 9,932<br>8,136<br>6,181<br>4,362<br>2,555<br>1,294<br>397<br>Number<br>21,257<br>4,938<br>313<br>12,797                | 16<br>12<br>9<br>5<br>2<br>0<br><b>2</b><br>Per<br>44<br>10<br>0                    |
| 35 - 44 45 - 54 55 - 64 65 - 74 75 - 84 85+  Race and Ethnicity White Alone Black Alone American Indian Alone Asian Alone Pacific Islander Alone                       | 5,976<br>3,935<br>1,977<br>891<br>362<br>103<br><b>Cer</b><br>Number<br>20,954<br>2,692<br>182<br>3,586<br>15          | 20.3%<br>13.4%<br>6.7%<br>3.0%<br>1.2%<br>0.4%<br>nsus 2010<br>Percent<br>71.3%<br>9.2%<br>0.6%<br>12.2%<br>0.1%                       | 8,383<br>7,051<br>5,928<br>3,640<br>2,054<br>1,014<br>386<br>Ce<br>Number<br>19,589<br>4,500<br>273<br>10,512<br>25 | 20.1%<br>16.9%<br>14.2%<br>8.7%<br>4.9%<br>2.4%<br>0.9%<br>ensus 2020<br>Percent<br>47.0%<br>10.8%<br>0.7%<br>25.2%<br>0.1%         | 8,781<br>8,020<br>6,291<br>4,205<br>2,425<br>1,043<br>339<br>Number<br>21,211<br>4,846<br>296<br>11,729                | 19.1% 17.4% 13.7% 9.1% 5.3% 2.3% 0.7% 2023 Percent 46.1% 10.5% 0.6% 25.5% 0.1%             | 9,932<br>8,136<br>6,181<br>4,362<br>2,555<br>1,294<br>397<br>Number<br>21,257<br>4,938<br>313<br>12,797<br>28          | 166<br>122<br>9<br>55<br>22<br>00<br><b>22</b><br>Per<br>44<br>10<br>0<br>26        |
| 35 - 44 45 - 54 55 - 64 65 - 74 75 - 84 85+  Race and Ethnicity White Alone Black Alone American Indian Alone Asian Alone Pacific Islander Alone Some Other Race Alone | 5,976<br>3,935<br>1,977<br>891<br>362<br>103<br><b>Cer</b><br>Number<br>20,954<br>2,692<br>182<br>3,586<br>15<br>1,070 | 20.3%<br>13.4%<br>6.7%<br>3.0%<br>1.2%<br>0.4%<br>1.2%<br>1.2%<br>1.2%<br>1.2%<br>1.2%<br>1.2%<br>1.2%<br>1.2%<br>1.2%<br>1.2%<br>1.2% | 8,383 7,051 5,928 3,640 2,054 1,014 386 Ce Number 19,589 4,500 273 10,512 25 2,352                                  | 20.1%<br>16.9%<br>14.2%<br>8.7%<br>4.9%<br>2.4%<br>0.9%<br>ensus 2020<br>Percent<br>47.0%<br>10.8%<br>0.7%<br>25.2%<br>0.1%<br>5.6% | 8,781<br>8,020<br>6,291<br>4,205<br>2,425<br>1,043<br>339<br>Number<br>21,211<br>4,846<br>296<br>11,729<br>27<br>2,711 | 19.1% 17.4% 13.7% 9.1% 5.3% 2.3% 0.7% 2023 Percent 46.1% 10.5% 0.6% 25.5% 0.1% 5.9%        | 9,932<br>8,136<br>6,181<br>4,362<br>2,555<br>1,294<br>397<br>Number<br>21,257<br>4,938<br>313<br>12,797<br>28<br>2,986 | 20<br>16<br>12<br>9<br>5<br>2<br>0<br><b>20</b><br>Pero<br>44<br>10<br>0<br>26<br>0 |
| 35 - 44 45 - 54 55 - 64 65 - 74 75 - 84 85+  Race and Ethnicity White Alone Black Alone American Indian Alone Asian Alone Pacific Islander Alone                       | 5,976<br>3,935<br>1,977<br>891<br>362<br>103<br><b>Cer</b><br>Number<br>20,954<br>2,692<br>182<br>3,586<br>15          | 20.3%<br>13.4%<br>6.7%<br>3.0%<br>1.2%<br>0.4%<br>nsus 2010<br>Percent<br>71.3%<br>9.2%<br>0.6%<br>12.2%<br>0.1%                       | 8,383<br>7,051<br>5,928<br>3,640<br>2,054<br>1,014<br>386<br>Ce<br>Number<br>19,589<br>4,500<br>273<br>10,512<br>25 | 20.1%<br>16.9%<br>14.2%<br>8.7%<br>4.9%<br>2.4%<br>0.9%<br>ensus 2020<br>Percent<br>47.0%<br>10.8%<br>0.7%<br>25.2%<br>0.1%         | 8,781<br>8,020<br>6,291<br>4,205<br>2,425<br>1,043<br>339<br>Number<br>21,211<br>4,846<br>296<br>11,729                | 19.1% 17.4% 13.7% 9.1% 5.3% 2.3% 0.7% 2023 Percent 46.1% 10.5% 0.6% 25.5% 0.1%             | 9,932<br>8,136<br>6,181<br>4,362<br>2,555<br>1,294<br>397<br>Number<br>21,257<br>4,938<br>313<br>12,797<br>28          | 166 122 9 5 2 0 2 Per 44 10 0 26                                                    |