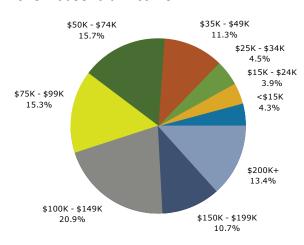

### 2023 Household Income

## Demographic and Income Profile

4600 Preston Rd, Frisco, Texas, 75034 Drive time: 5 minute radius

Prepared by Esri Latitude: 33.11682 Longitude: -96.80543

| Summary                                                                                                                                                                |                                                                                                                        | Census 2                                                                                                                               |                                                                                                                     | Census 202                                                                                                                          | 20                                                                                                                     | 2023                                                                                       |                                                                                                                        | 20                                                                                  |
|------------------------------------------------------------------------------------------------------------------------------------------------------------------------|------------------------------------------------------------------------------------------------------------------------|----------------------------------------------------------------------------------------------------------------------------------------|---------------------------------------------------------------------------------------------------------------------|-------------------------------------------------------------------------------------------------------------------------------------|------------------------------------------------------------------------------------------------------------------------|--------------------------------------------------------------------------------------------|------------------------------------------------------------------------------------------------------------------------|-------------------------------------------------------------------------------------|
| Population                                                                                                                                                             |                                                                                                                        | 29                                                                                                                                     | ,388                                                                                                                | 41,7                                                                                                                                | 07                                                                                                                     | 46,046                                                                                     |                                                                                                                        | 48,                                                                                 |
| Households                                                                                                                                                             |                                                                                                                        | 12                                                                                                                                     | ,539                                                                                                                | 18,3                                                                                                                                | 37                                                                                                                     | 20,615                                                                                     |                                                                                                                        | 21,                                                                                 |
| Families                                                                                                                                                               |                                                                                                                        | 7                                                                                                                                      | ,465                                                                                                                | 10,6                                                                                                                                | 45                                                                                                                     | 11,104                                                                                     |                                                                                                                        | 11,                                                                                 |
| Average Household Size                                                                                                                                                 |                                                                                                                        |                                                                                                                                        | 2.34                                                                                                                | 2.                                                                                                                                  | 26                                                                                                                     | 2.22                                                                                       |                                                                                                                        | 2                                                                                   |
| Owner Occupied Housing Uni                                                                                                                                             | ts                                                                                                                     | 5                                                                                                                                      | ,578                                                                                                                | 5,3                                                                                                                                 | 98                                                                                                                     | 6,322                                                                                      |                                                                                                                        | 6,                                                                                  |
| Renter Occupied Housing Uni                                                                                                                                            | ts                                                                                                                     | 6                                                                                                                                      | ,961                                                                                                                | 12,9                                                                                                                                | 39                                                                                                                     | 14,293                                                                                     |                                                                                                                        | 15,                                                                                 |
| Median Age                                                                                                                                                             |                                                                                                                        |                                                                                                                                        | 32.5                                                                                                                | 34                                                                                                                                  | 1.1                                                                                                                    | 34.2                                                                                       |                                                                                                                        | 3                                                                                   |
| Trends: 2023-2028 Annual F                                                                                                                                             | Rate                                                                                                                   |                                                                                                                                        | Area                                                                                                                |                                                                                                                                     |                                                                                                                        | State                                                                                      |                                                                                                                        | Natio                                                                               |
| Population                                                                                                                                                             |                                                                                                                        |                                                                                                                                        | 0.88%                                                                                                               |                                                                                                                                     |                                                                                                                        | 0.97%                                                                                      |                                                                                                                        | 0.3                                                                                 |
| Households                                                                                                                                                             |                                                                                                                        |                                                                                                                                        | 1.19%                                                                                                               |                                                                                                                                     |                                                                                                                        | 1.15%                                                                                      |                                                                                                                        | 0.4                                                                                 |
| Families                                                                                                                                                               |                                                                                                                        |                                                                                                                                        | 0.99%                                                                                                               |                                                                                                                                     |                                                                                                                        | 1.16%                                                                                      |                                                                                                                        | 0.4                                                                                 |
| Owner HHs                                                                                                                                                              |                                                                                                                        |                                                                                                                                        | 0.40%                                                                                                               |                                                                                                                                     |                                                                                                                        | 1.38%                                                                                      |                                                                                                                        | 0.0                                                                                 |
| Median Household Income                                                                                                                                                |                                                                                                                        |                                                                                                                                        | 1.94%                                                                                                               |                                                                                                                                     |                                                                                                                        | 2.56%                                                                                      |                                                                                                                        | 2.                                                                                  |
|                                                                                                                                                                        |                                                                                                                        |                                                                                                                                        |                                                                                                                     |                                                                                                                                     |                                                                                                                        | 2023                                                                                       |                                                                                                                        | 2                                                                                   |
| Households by Income                                                                                                                                                   |                                                                                                                        |                                                                                                                                        |                                                                                                                     | Nu                                                                                                                                  | mber F                                                                                                                 | ercent                                                                                     | Number                                                                                                                 | Per                                                                                 |
| <\$15,000                                                                                                                                                              |                                                                                                                        |                                                                                                                                        |                                                                                                                     |                                                                                                                                     | 878                                                                                                                    | 4.3%                                                                                       | 781                                                                                                                    | 3                                                                                   |
| \$15,000 - \$24,999                                                                                                                                                    |                                                                                                                        |                                                                                                                                        |                                                                                                                     |                                                                                                                                     | 805                                                                                                                    | 3.9%                                                                                       | 683                                                                                                                    | 3                                                                                   |
| \$25,000 - \$34,999                                                                                                                                                    |                                                                                                                        |                                                                                                                                        |                                                                                                                     |                                                                                                                                     | 924                                                                                                                    | 4.5%                                                                                       | 806                                                                                                                    | 3                                                                                   |
| \$35,000 - \$49,999                                                                                                                                                    |                                                                                                                        |                                                                                                                                        |                                                                                                                     |                                                                                                                                     |                                                                                                                        | 11.3%                                                                                      | 2,107                                                                                                                  | 9                                                                                   |
| \$50,000 - \$74,999                                                                                                                                                    |                                                                                                                        |                                                                                                                                        |                                                                                                                     |                                                                                                                                     |                                                                                                                        | 15.7%                                                                                      | 3,198                                                                                                                  | 14                                                                                  |
| \$75,000 - \$99,999                                                                                                                                                    |                                                                                                                        |                                                                                                                                        |                                                                                                                     |                                                                                                                                     |                                                                                                                        | 15.3%                                                                                      | 3,425                                                                                                                  | 15                                                                                  |
| \$100,000 - \$149,999                                                                                                                                                  |                                                                                                                        |                                                                                                                                        |                                                                                                                     |                                                                                                                                     |                                                                                                                        | 20.9%                                                                                      | 4,887                                                                                                                  | 22                                                                                  |
| \$150,000 - \$199,999                                                                                                                                                  |                                                                                                                        |                                                                                                                                        |                                                                                                                     |                                                                                                                                     |                                                                                                                        | 10.7%                                                                                      | 2,818                                                                                                                  | 12                                                                                  |
| \$200,000+                                                                                                                                                             |                                                                                                                        |                                                                                                                                        |                                                                                                                     |                                                                                                                                     |                                                                                                                        | 13.4%                                                                                      | 3,160                                                                                                                  | 14                                                                                  |
| Median Household Income<br>Average Household Income<br>Per Capita Income                                                                                               | Cor                                                                                                                    | nsus 2010                                                                                                                              | Cor                                                                                                                 | \$123                                                                                                                               | 0,249<br>3,435<br>5,046                                                                                                | 2023                                                                                       | \$99,352<br>\$135,916<br>\$61,521                                                                                      | 20                                                                                  |
| Population by Age                                                                                                                                                      | Number                                                                                                                 | Percent                                                                                                                                | Number                                                                                                              | Percent                                                                                                                             | Number                                                                                                                 | Percent                                                                                    | Number                                                                                                                 | Per                                                                                 |
| 0 - 4                                                                                                                                                                  | 2,209                                                                                                                  | 7.5%                                                                                                                                   | 2,464                                                                                                               | 5.9%                                                                                                                                | 2,807                                                                                                                  | 6.1%                                                                                       | 3,055                                                                                                                  | 6                                                                                   |
| 5 - 9                                                                                                                                                                  | 2,209                                                                                                                  | 8.1%                                                                                                                                   | 2,404                                                                                                               | 6.4%                                                                                                                                | 2,913                                                                                                                  | 6.3%                                                                                       | 2,899                                                                                                                  | 6                                                                                   |
| 10 - 14                                                                                                                                                                | 2,376                                                                                                                  | 7.4%                                                                                                                                   | 2,676                                                                                                               | 6.3%                                                                                                                                | 2,913                                                                                                                  | 6.1%                                                                                       | 2,899                                                                                                                  | 5                                                                                   |
| 15 - 19                                                                                                                                                                | 1,604                                                                                                                  | 5.5%                                                                                                                                   | 2,581                                                                                                               | 6.2%                                                                                                                                | 2,726                                                                                                                  | 5.9%                                                                                       | 2,721                                                                                                                  | 5                                                                                   |
| 20 - 24                                                                                                                                                                | 1,861                                                                                                                  | 6.3%                                                                                                                                   | 2,915                                                                                                               | 7.0%                                                                                                                                | 3,676                                                                                                                  | 8.0%                                                                                       | 4,112                                                                                                                  | 8                                                                                   |
|                                                                                                                                                                        | 1,001                                                                                                                  | 0.3%                                                                                                                                   | 2,913                                                                                                               |                                                                                                                                     |                                                                                                                        |                                                                                            | 4,112                                                                                                                  | 0                                                                                   |
| 2E 24                                                                                                                                                                  | E 0.2E                                                                                                                 | 20.20/-                                                                                                                                |                                                                                                                     |                                                                                                                                     |                                                                                                                        |                                                                                            |                                                                                                                        | 20                                                                                  |
| 25 - 34<br>35 - 44                                                                                                                                                     | 5,925<br>5,976                                                                                                         | 20.2%                                                                                                                                  | 8,383                                                                                                               | 20.1%                                                                                                                               | 8,781                                                                                                                  | 19.1%                                                                                      | 9,932                                                                                                                  |                                                                                     |
| 35 - 44                                                                                                                                                                | 5,976                                                                                                                  | 20.3%                                                                                                                                  | 8,383<br>7,051                                                                                                      | 20.1%<br>16.9%                                                                                                                      | 8,781<br>8,020                                                                                                         | 19.1%<br>17.4%                                                                             | 9,932<br>8,136                                                                                                         | 16                                                                                  |
| 35 - 44<br>45 - 54                                                                                                                                                     | 5,976<br>3,935                                                                                                         | 20.3%<br>13.4%                                                                                                                         | 8,383<br>7,051<br>5,928                                                                                             | 20.1%<br>16.9%<br>14.2%                                                                                                             | 8,781<br>8,020<br>6,291                                                                                                | 19.1%<br>17.4%<br>13.7%                                                                    | 9,932<br>8,136<br>6,181                                                                                                | 16<br>12                                                                            |
| 35 - 44<br>45 - 54<br>55 - 64                                                                                                                                          | 5,976<br>3,935<br>1,977                                                                                                | 20.3%<br>13.4%<br>6.7%                                                                                                                 | 8,383<br>7,051<br>5,928<br>3,640                                                                                    | 20.1%<br>16.9%<br>14.2%<br>8.7%                                                                                                     | 8,781<br>8,020<br>6,291<br>4,205                                                                                       | 19.1%<br>17.4%<br>13.7%<br>9.1%                                                            | 9,932<br>8,136<br>6,181<br>4,362                                                                                       | 16<br>12<br>9                                                                       |
| 35 - 44<br>45 - 54<br>55 - 64<br>65 - 74                                                                                                                               | 5,976<br>3,935<br>1,977<br>891                                                                                         | 20.3%<br>13.4%<br>6.7%<br>3.0%                                                                                                         | 8,383<br>7,051<br>5,928<br>3,640<br>2,054                                                                           | 20.1%<br>16.9%<br>14.2%<br>8.7%<br>4.9%                                                                                             | 8,781<br>8,020<br>6,291<br>4,205<br>2,425                                                                              | 19.1%<br>17.4%<br>13.7%<br>9.1%<br>5.3%                                                    | 9,932<br>8,136<br>6,181<br>4,362<br>2,555                                                                              | 16<br>12<br>9<br>5                                                                  |
| 35 - 44<br>45 - 54<br>55 - 64<br>65 - 74<br>75 - 84                                                                                                                    | 5,976<br>3,935<br>1,977<br>891<br>362                                                                                  | 20.3%<br>13.4%<br>6.7%<br>3.0%<br>1.2%                                                                                                 | 8,383<br>7,051<br>5,928<br>3,640<br>2,054<br>1,014                                                                  | 20.1%<br>16.9%<br>14.2%<br>8.7%<br>4.9%<br>2.4%                                                                                     | 8,781<br>8,020<br>6,291<br>4,205<br>2,425<br>1,043                                                                     | 19.1%<br>17.4%<br>13.7%<br>9.1%<br>5.3%<br>2.3%                                            | 9,932<br>8,136<br>6,181<br>4,362<br>2,555<br>1,294                                                                     | 16<br>12<br>9<br>5<br>2                                                             |
| 35 - 44<br>45 - 54<br>55 - 64<br>65 - 74                                                                                                                               | 5,976<br>3,935<br>1,977<br>891<br>362<br>103                                                                           | 20.3%<br>13.4%<br>6.7%<br>3.0%<br>1.2%<br>0.4%                                                                                         | 8,383<br>7,051<br>5,928<br>3,640<br>2,054<br>1,014<br>386                                                           | 20.1%<br>16.9%<br>14.2%<br>8.7%<br>4.9%<br>2.4%<br>0.9%                                                                             | 8,781<br>8,020<br>6,291<br>4,205<br>2,425                                                                              | 19.1%<br>17.4%<br>13.7%<br>9.1%<br>5.3%<br>2.3%<br>0.7%                                    | 9,932<br>8,136<br>6,181<br>4,362<br>2,555                                                                              | 16<br>12<br>9<br>5<br>2                                                             |
| 35 - 44<br>45 - 54<br>55 - 64<br>65 - 74<br>75 - 84<br>85+                                                                                                             | 5,976<br>3,935<br>1,977<br>891<br>362<br>103                                                                           | 20.3%<br>13.4%<br>6.7%<br>3.0%<br>1.2%<br>0.4%                                                                                         | 8,383<br>7,051<br>5,928<br>3,640<br>2,054<br>1,014<br>386                                                           | 20.1%<br>16.9%<br>14.2%<br>8.7%<br>4.9%<br>2.4%<br>0.9%<br>ensus 2020                                                               | 8,781<br>8,020<br>6,291<br>4,205<br>2,425<br>1,043<br>339                                                              | 19.1%<br>17.4%<br>13.7%<br>9.1%<br>5.3%<br>2.3%<br>0.7%<br><b>2023</b>                     | 9,932<br>8,136<br>6,181<br>4,362<br>2,555<br>1,294<br>397                                                              | 16<br>12<br>9<br>5<br>2<br>0                                                        |
| 35 - 44<br>45 - 54<br>55 - 64<br>65 - 74<br>75 - 84<br>85+                                                                                                             | 5,976<br>3,935<br>1,977<br>891<br>362<br>103<br><b>Cer</b><br>Number                                                   | 20.3%<br>13.4%<br>6.7%<br>3.0%<br>1.2%<br>0.4%<br>nsus 2010<br>Percent                                                                 | 8,383<br>7,051<br>5,928<br>3,640<br>2,054<br>1,014<br>386<br>Ce                                                     | 20.1%<br>16.9%<br>14.2%<br>8.7%<br>4.9%<br>2.4%<br>0.9%<br>ensus 2020<br>Percent                                                    | 8,781<br>8,020<br>6,291<br>4,205<br>2,425<br>1,043<br>339                                                              | 19.1%<br>17.4%<br>13.7%<br>9.1%<br>5.3%<br>2.3%<br>0.7%<br><b>2023</b><br>Percent          | 9,932<br>8,136<br>6,181<br>4,362<br>2,555<br>1,294<br>397<br>Number                                                    | 16<br>12<br>9<br>5<br>2<br>0<br><b>2</b><br>Per                                     |
| 35 - 44<br>45 - 54<br>55 - 64<br>65 - 74<br>75 - 84<br>85+<br>Race and Ethnicity<br>White Alone                                                                        | 5,976<br>3,935<br>1,977<br>891<br>362<br>103<br><b>Cer</b><br>Number<br>20,954                                         | 20.3%<br>13.4%<br>6.7%<br>3.0%<br>1.2%<br>0.4%<br>nsus 2010<br>Percent<br>71.3%                                                        | 8,383<br>7,051<br>5,928<br>3,640<br>2,054<br>1,014<br>386<br>Ce<br>Number<br>19,589                                 | 20.1%<br>16.9%<br>14.2%<br>8.7%<br>4.9%<br>2.4%<br>0.9%<br>ensus 2020<br>Percent<br>47.0%                                           | 8,781<br>8,020<br>6,291<br>4,205<br>2,425<br>1,043<br>339<br>Number<br>21,211                                          | 19.1%<br>17.4%<br>13.7%<br>9.1%<br>5.3%<br>2.3%<br>0.7%<br><b>2023</b><br>Percent<br>46.1% | 9,932<br>8,136<br>6,181<br>4,362<br>2,555<br>1,294<br>397<br>Number<br>21,257                                          | 16<br>12<br>9<br>5<br>2<br>0<br><b>2</b><br>Per                                     |
| 35 - 44<br>45 - 54<br>55 - 64<br>65 - 74<br>75 - 84<br>85+<br>Race and Ethnicity<br>White Alone<br>Black Alone                                                         | 5,976<br>3,935<br>1,977<br>891<br>362<br>103<br><b>Cer</b><br>Number<br>20,954<br>2,692                                | 20.3%<br>13.4%<br>6.7%<br>3.0%<br>1.2%<br>0.4%<br>Percent<br>71.3%<br>9.2%                                                             | 8,383<br>7,051<br>5,928<br>3,640<br>2,054<br>1,014<br>386<br>Ce<br>Number<br>19,589<br>4,500                        | 20.1%<br>16.9%<br>14.2%<br>8.7%<br>4.9%<br>2.4%<br>0.9%<br>ensus 2020<br>Percent<br>47.0%<br>10.8%                                  | 8,781<br>8,020<br>6,291<br>4,205<br>2,425<br>1,043<br>339<br>Number<br>21,211<br>4,846                                 | 19.1% 17.4% 13.7% 9.1% 5.3% 2.3% 0.7% 2023 Percent 46.1% 10.5%                             | 9,932<br>8,136<br>6,181<br>4,362<br>2,555<br>1,294<br>397<br>Number<br>21,257<br>4,938                                 | 16<br>12<br>9<br>5<br>2<br>0<br><b>2</b><br>Per<br>44                               |
| 35 - 44<br>45 - 54<br>55 - 64<br>65 - 74<br>75 - 84<br>85+<br>Race and Ethnicity<br>White Alone<br>Black Alone<br>American Indian Alone                                | 5,976<br>3,935<br>1,977<br>891<br>362<br>103<br><b>Cer</b><br>Number<br>20,954<br>2,692<br>182                         | 20.3%<br>13.4%<br>6.7%<br>3.0%<br>1.2%<br>0.4%<br>nsus 2010<br>Percent<br>71.3%<br>9.2%<br>0.6%                                        | 8,383<br>7,051<br>5,928<br>3,640<br>2,054<br>1,014<br>386<br>Ce<br>Number<br>19,589<br>4,500<br>273                 | 20.1%<br>16.9%<br>14.2%<br>8.7%<br>4.9%<br>2.4%<br>0.9%<br>ensus 2020<br>Percent<br>47.0%<br>10.8%<br>0.7%                          | 8,781<br>8,020<br>6,291<br>4,205<br>2,425<br>1,043<br>339<br>Number<br>21,211<br>4,846<br>296                          | 19.1% 17.4% 13.7% 9.1% 5.3% 2.3% 0.7% 2023 Percent 46.1% 10.5% 0.6%                        | 9,932<br>8,136<br>6,181<br>4,362<br>2,555<br>1,294<br>397<br>Number<br>21,257<br>4,938<br>313                          | 16<br>12<br>9<br>5<br>2<br>0<br><b>2</b><br>Per<br>44<br>10                         |
| 35 - 44<br>45 - 54<br>55 - 64<br>65 - 74<br>75 - 84<br>85+<br>Race and Ethnicity<br>White Alone<br>Black Alone<br>American Indian Alone<br>Asian Alone                 | 5,976<br>3,935<br>1,977<br>891<br>362<br>103<br><b>Cer</b><br>Number<br>20,954<br>2,692<br>182<br>3,586                | 20.3%<br>13.4%<br>6.7%<br>3.0%<br>1.2%<br>0.4%<br>nsus 2010<br>Percent<br>71.3%<br>9.2%<br>0.6%<br>12.2%                               | 8,383<br>7,051<br>5,928<br>3,640<br>2,054<br>1,014<br>386<br>Ce<br>Number<br>19,589<br>4,500<br>273<br>10,512       | 20.1%<br>16.9%<br>14.2%<br>8.7%<br>4.9%<br>2.4%<br>0.9%<br>ensus 2020<br>Percent<br>47.0%<br>10.8%<br>0.7%<br>25.2%                 | 8,781<br>8,020<br>6,291<br>4,205<br>2,425<br>1,043<br>339<br>Number<br>21,211<br>4,846<br>296<br>11,729                | 19.1% 17.4% 13.7% 9.1% 5.3% 2.3% 0.7% 2023 Percent 46.1% 10.5% 0.6% 25.5%                  | 9,932<br>8,136<br>6,181<br>4,362<br>2,555<br>1,294<br>397<br>Number<br>21,257<br>4,938<br>313<br>12,797                | 16<br>12<br>9<br>5<br>2<br>0<br><b>2</b><br>Per<br>44<br>10<br>0                    |
| 35 - 44 45 - 54 55 - 64 65 - 74 75 - 84 85+  Race and Ethnicity White Alone Black Alone American Indian Alone Asian Alone Pacific Islander Alone                       | 5,976<br>3,935<br>1,977<br>891<br>362<br>103<br><b>Cer</b><br>Number<br>20,954<br>2,692<br>182<br>3,586<br>15          | 20.3%<br>13.4%<br>6.7%<br>3.0%<br>1.2%<br>0.4%<br>nsus 2010<br>Percent<br>71.3%<br>9.2%<br>0.6%<br>12.2%<br>0.1%                       | 8,383<br>7,051<br>5,928<br>3,640<br>2,054<br>1,014<br>386<br>Ce<br>Number<br>19,589<br>4,500<br>273<br>10,512<br>25 | 20.1%<br>16.9%<br>14.2%<br>8.7%<br>4.9%<br>2.4%<br>0.9%<br>ensus 2020<br>Percent<br>47.0%<br>10.8%<br>0.7%<br>25.2%<br>0.1%         | 8,781<br>8,020<br>6,291<br>4,205<br>2,425<br>1,043<br>339<br>Number<br>21,211<br>4,846<br>296<br>11,729                | 19.1% 17.4% 13.7% 9.1% 5.3% 2.3% 0.7% 2023 Percent 46.1% 10.5% 0.6% 25.5% 0.1%             | 9,932<br>8,136<br>6,181<br>4,362<br>2,555<br>1,294<br>397<br>Number<br>21,257<br>4,938<br>313<br>12,797<br>28          | 166<br>122<br>9<br>55<br>22<br>00<br><b>22</b><br>Per<br>44<br>10<br>0<br>26        |
| 35 - 44 45 - 54 55 - 64 65 - 74 75 - 84 85+  Race and Ethnicity White Alone Black Alone American Indian Alone Asian Alone Pacific Islander Alone Some Other Race Alone | 5,976<br>3,935<br>1,977<br>891<br>362<br>103<br><b>Cer</b><br>Number<br>20,954<br>2,692<br>182<br>3,586<br>15<br>1,070 | 20.3%<br>13.4%<br>6.7%<br>3.0%<br>1.2%<br>0.4%<br>1.2%<br>1.2%<br>1.2%<br>1.2%<br>1.2%<br>1.2%<br>1.2%<br>1.2%<br>1.2%<br>1.2%<br>1.2% | 8,383 7,051 5,928 3,640 2,054 1,014 386 Ce Number 19,589 4,500 273 10,512 25 2,352                                  | 20.1%<br>16.9%<br>14.2%<br>8.7%<br>4.9%<br>2.4%<br>0.9%<br>ensus 2020<br>Percent<br>47.0%<br>10.8%<br>0.7%<br>25.2%<br>0.1%<br>5.6% | 8,781<br>8,020<br>6,291<br>4,205<br>2,425<br>1,043<br>339<br>Number<br>21,211<br>4,846<br>296<br>11,729<br>27<br>2,711 | 19.1% 17.4% 13.7% 9.1% 5.3% 2.3% 0.7% 2023 Percent 46.1% 10.5% 0.6% 25.5% 0.1% 5.9%        | 9,932<br>8,136<br>6,181<br>4,362<br>2,555<br>1,294<br>397<br>Number<br>21,257<br>4,938<br>313<br>12,797<br>28<br>2,986 | 20<br>16<br>12<br>9<br>5<br>2<br>0<br><b>20</b><br>Pero<br>44<br>10<br>0<br>26<br>0 |
| 35 - 44 45 - 54 55 - 64 65 - 74 75 - 84 85+  Race and Ethnicity White Alone Black Alone American Indian Alone Asian Alone Pacific Islander Alone                       | 5,976<br>3,935<br>1,977<br>891<br>362<br>103<br><b>Cer</b><br>Number<br>20,954<br>2,692<br>182<br>3,586<br>15          | 20.3%<br>13.4%<br>6.7%<br>3.0%<br>1.2%<br>0.4%<br>nsus 2010<br>Percent<br>71.3%<br>9.2%<br>0.6%<br>12.2%<br>0.1%                       | 8,383<br>7,051<br>5,928<br>3,640<br>2,054<br>1,014<br>386<br>Ce<br>Number<br>19,589<br>4,500<br>273<br>10,512<br>25 | 20.1%<br>16.9%<br>14.2%<br>8.7%<br>4.9%<br>2.4%<br>0.9%<br>ensus 2020<br>Percent<br>47.0%<br>10.8%<br>0.7%<br>25.2%<br>0.1%         | 8,781<br>8,020<br>6,291<br>4,205<br>2,425<br>1,043<br>339<br>Number<br>21,211<br>4,846<br>296<br>11,729                | 19.1% 17.4% 13.7% 9.1% 5.3% 2.3% 0.7% 2023 Percent 46.1% 10.5% 0.6% 25.5% 0.1%             | 9,932<br>8,136<br>6,181<br>4,362<br>2,555<br>1,294<br>397<br>Number<br>21,257<br>4,938<br>313<br>12,797<br>28          | 166 122 9 5 2 0 2 Per 44 10 0 26                                                    |