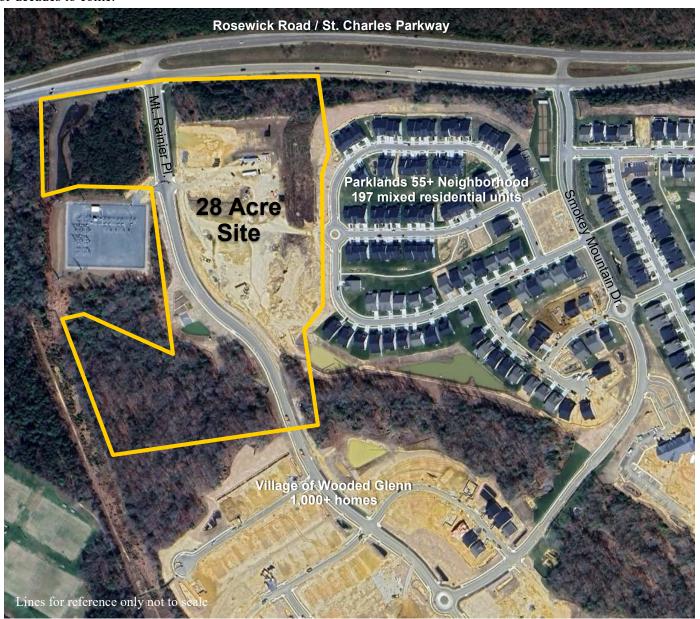

4475 REGENCY PLACE, SUITE 101 WHITE PLAINS, MARYLAND 20695

Shasho.com

St. Charles, located in Southern Maryland, is considered one of the most successful planned communities in the country. It is zoned to include 24,730 housing units in five villages; Smallwood, Westlake, Fairway, Wooded Glen, and Piney Reach.

The master planned community also includes St. Charles Towne Center, a 1.1 million square foot regional mall, and several village centers and neighborhood commercial districts. St. Charles is home to the largest sector of private employment in Charles County and the most successful retail, commercial, and industrial parks in Southern Maryland. With mass transit, pedestrian

friendly walking paths, dozens of fine restaurants, neighborhood schools, a state of the art baseball and entertainment facility, and much more, St. Charles is experienced and shovel ready to continue to be a model for planned development for decades to come.