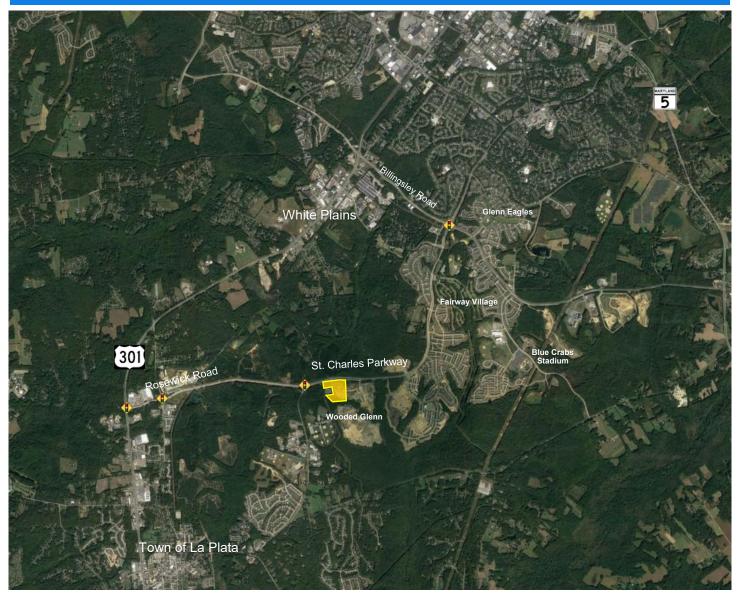

4475 REGENCY PLACE, SUITE 101 WHITE PLAINS, MARYLAND 20695

Shasho.com

St. Charles, located in Southern Maryland, is considered one of the most successful planned communities in the country. It is zoned to include 24,730 housing units in five villages; Smallwood, Westlake, Fairway, Wooded Glen, and Piney Reach.

The master planned community also includes St. Charles Towne Center, a 1.1 million square foot regional mall, and several village centers and neighborhood commercial districts. St. Charles is home to the largest sector of private employment in Charles County and the most successful retail, commercial, and industrial parks in Southern Maryland. With mass transit, pedestrian

friendly walking paths, dozens of fine restaurants, neighborhood schools, a state of the art baseball and entertainment facility, and much more, St. Charles is experienced and shovel ready to continue to be a model for planned development for decades to come.