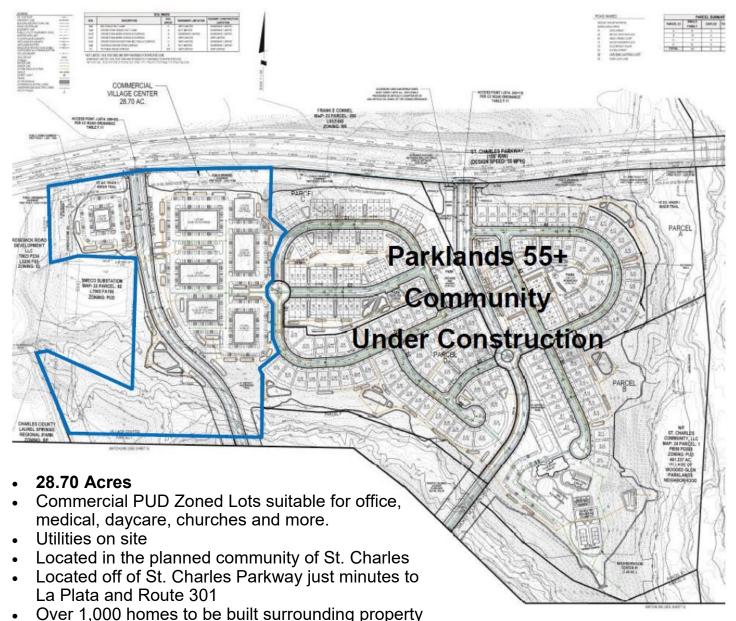

4475 REGENCY PLACE, SUITE 101 WHITE PLAINS, MARYLAND 20695

Shasho.com

St. Charles, located in Southern Maryland, is considered one of the most successful planned communities in the country. It is zoned to include 24,730 housing units in five villages; Smallwood, Westlake, Fairway, Wooded Glen, and Piney Reach.

The master planned community also includes St. Charles Towne Center, a 1.1 million square foot regional mall, and several village centers and neighborhood commercial districts. St. Charles is home to the largest sector of private employment in Charles County and the most successful retail, commercial, and industrial parks in Southern Maryland. With mass transit, pedestrian

friendly walking paths, dozens of fine restaurants, neighborhood schools, a state of the art baseball and entertainment facility, and much more, St. Charles is experienced and shovel ready to continue to be a model for planned development for decades to come.